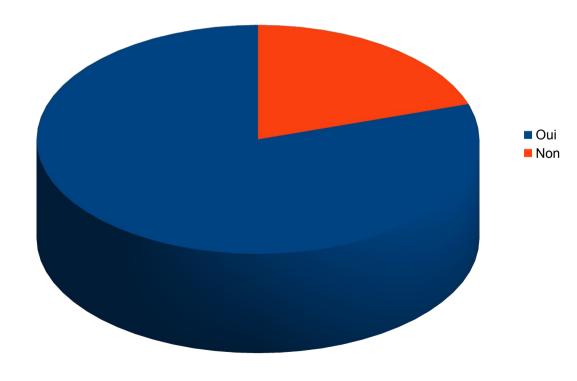

# The quality of the food:

Do you found your Launch good? Yes

A majority of people said they ate them lunch because they were hungry.