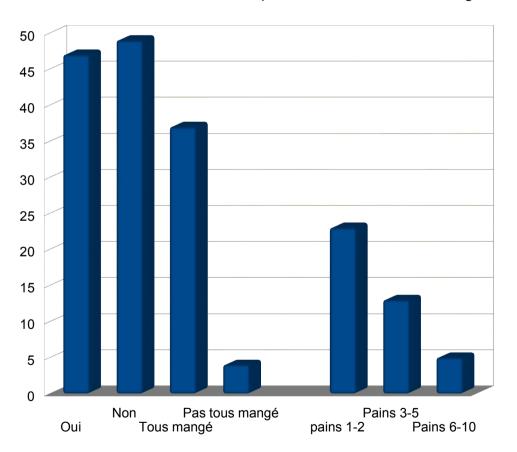

#### Combien de morceau pains? Les a tu tous mangé?

In the parts of the people who took bread:

- a part said they ate all of it
- -a little part said they
- Ligne 84 don't ate it

The majority of people took just 1 or 2 pieces of bread.