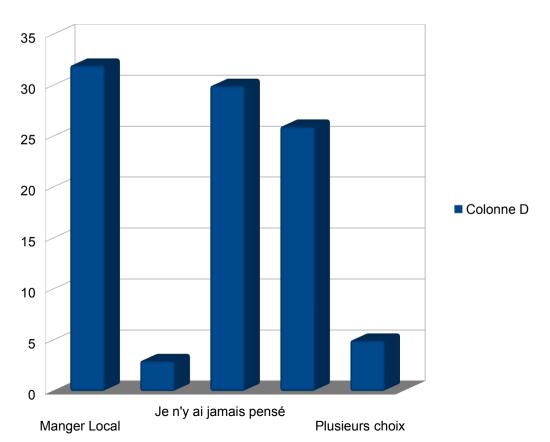

### What do they want?

Students opinions, they said:

- -They never think about it
- -They don't care
- -They want to eat local products.