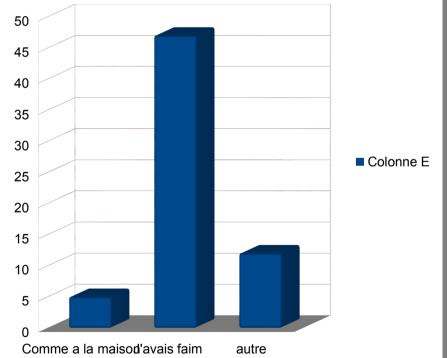

# The quality of the food:

Do you found your Launch good? Yes

A majority of people said they ate them lunch because they were hungry.