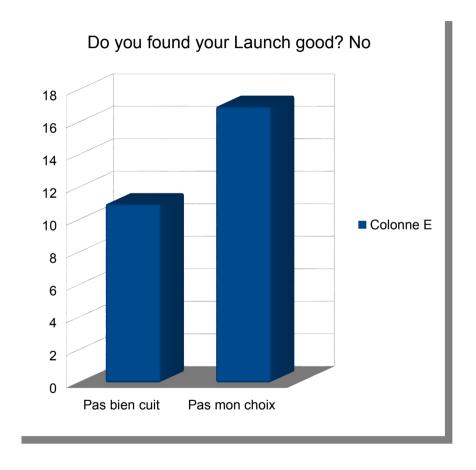

## The quality of the food:

A lot of students said it was not them choices and the food was not very good cook.