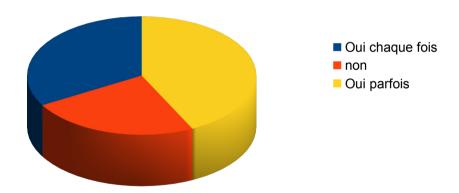

# Their participation in the wasting

Sentiment de gaspillage

Most of students said yes they waste.