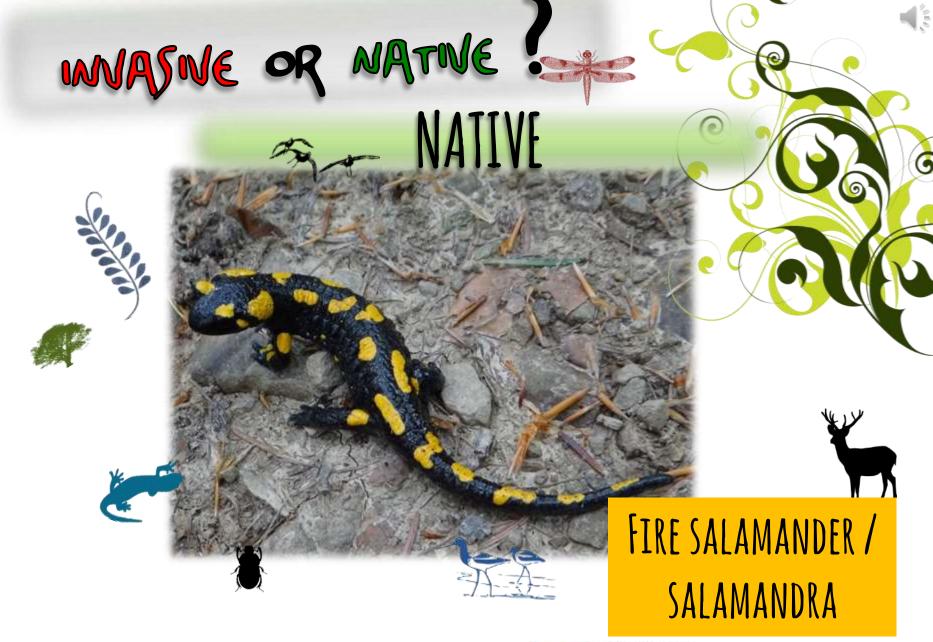

### SPANISH POND TURTLE / GALÁPAGO LEPROSO

6

75

**INISTERIO** CONFEDERACIÓN HIDROGRÁFICA DEL GUADIANA DE AGRICULTURA Y PESCA ENTACIÓN Y MEDIO AMBIENTE