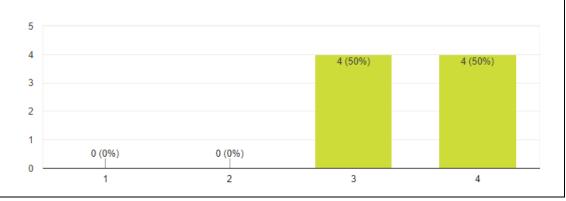

## 3. Quality of the trans-national element

8 responses

#### Mutual understanding among partners about the event

8 responses

Evidence in the event program of the links with the overall objectives of the project.

8 responses