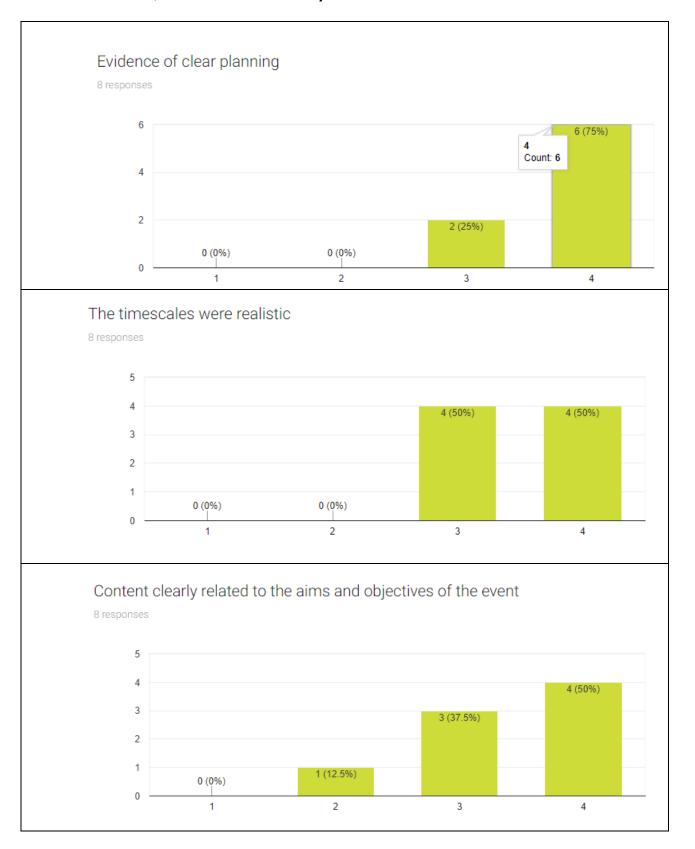

## 2. Structure, Content and Delivery of Event

#### Mutual understanding among partners about the event

8 responses

Evidence in the event program of the links with the overall objectives of the project.

8 responses