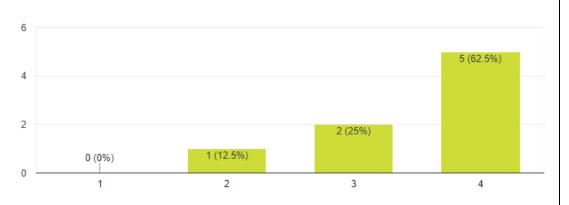

## Meeting Evaluation Form Erasmus+ Plus KA2 Strategic Partnership

Skills for Future Working Life

2nd Transnational Project Meeting, 05-11 March 2018

Location of Event: 2<sup>nd</sup> Upper Secondary School of Nea Ionia, Volos

#### 1. Project Meeting









## 1.3 The meeting encouraged open and clear communication

8 responses



# 1.4 The meeting supported less experienced partners and made them feel valued

8 responses



## 1.5 The objectives of the meeting were achieved.

8 responses









## 2. Structure, Content and Delivery of Event



















## 3. Quality of the trans-national element











8 responses



#### Mutual understanding among partners about the event

8 responses



Evidence in the event program of the links with the overall objectives of the project.

8 responses



















#### 4. Quality of the domestic arrangements









#### 5. Personal Comments

#### What did you find most useful?

**The Finish partner** found more useful our official meeting, the study visits, conversations during free-time about the project, students' learning about different cultures &customs & languages &skill for working life at the workshops.

**The Italian partner** found more useful the visit to the bread factory, during which the students had the opportunity to understand the possibility of employment and what a real company requires in young people who are looking for a job.

The Span