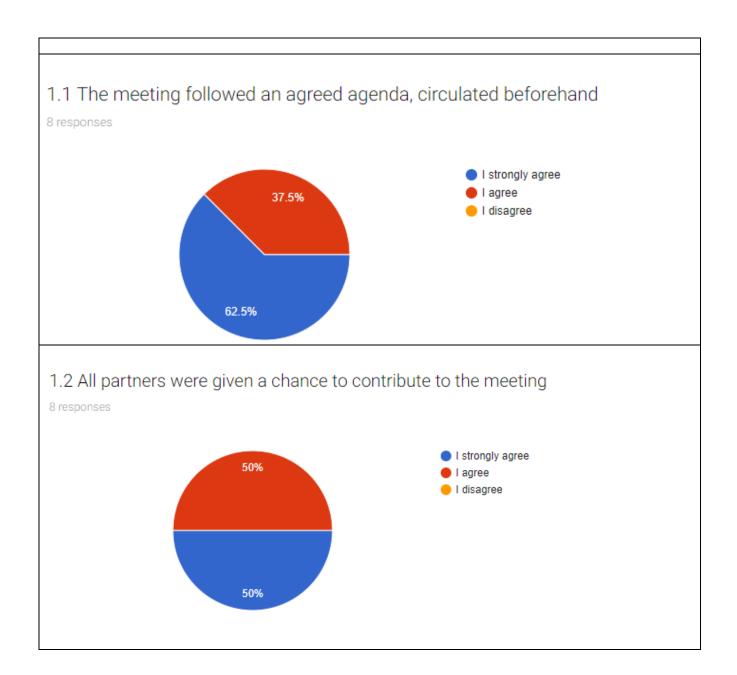

## Meeting Evaluation Form Erasmus+ Plus KA2 Strategic Partnership

Skills for Future Working Life

2nd Transnational Project Meeting, 05-11 March 2018

Location of Event: 2<sup>nd</sup> Upper Secondary School of Nea Ionia, Volos

#### 1. Project Meeting









## 1.3 The meeting encouraged open and clear communication

8 responses



# 1.4 The meeting supported less experienced partners and made them feel valued

8 responses



## 1.5 The objectives of the meeting were achieved.

8 responses









## 2. Structure, Content and Delivery of Event



















## 3. Quality of the trans-national element











8 responses



#### Mutual understanding among partners about the event

8 responses



Evidence in the event program of the links with the overall objectives of the project.

8 responses



















#### 4. Quality of the domestic arrangements









#### 5. Personal Comments

#### What did you find most useful?

**The Finish partner** found more useful our official meeting, the study visits, conversations during