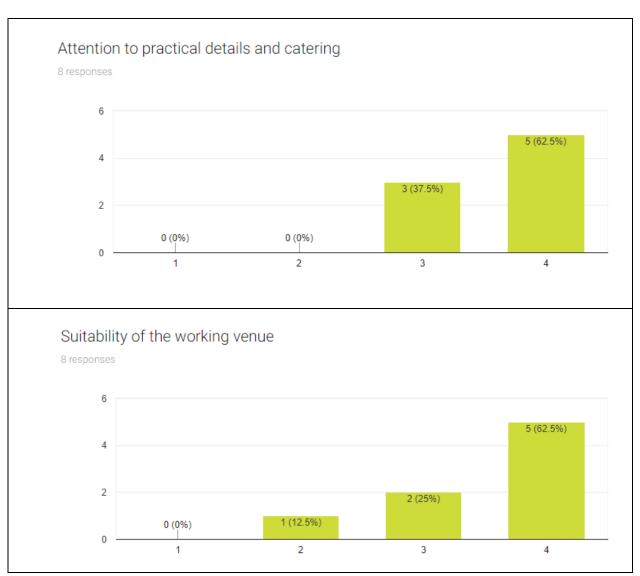

re Working Life

2nd Transnational Project Meeting, 05-11 March 2018

Location of Event: 2<sup>nd</sup> Upper Secondary School of Nea Ionia, Volos

#### 1. Project Meeting









## 1.3 The meeting encouraged open and clear communication

8 responses



# 1.4 The meeting supported less experienced partners and made them feel valued

8 responses



## 1.5 The objectives of the meeting were achieved.

8 responses









## 2. Structure, Content and Delivery of Event



















## 3. Quality of the trans-national element











8 responses



#### Mutual understanding among partners about the event

8 responses



Evidence in the event program of the links with the overall objectives of the project.

8 responses



















#### 4. Quality of the domestic arrangements









#### 5. Personal Comments

#### What did you find most useful?

**The Finish partner** found more useful our official meeting, the study visits, conversations during free-time about the project, students' learning about different cultures &customs & languages &skill for working life at the workshops.

**The Italian partner** found more useful the visit to the bread factory, during which the students had the opportunity to understand the possibility of employment and what a real company requires in young people who are looking for a job.

The Spanish partner found the atmosphere great for working.

#### What do you think could be improved (for future events)?

**The Finish partner** mentioned that visits could include more info about working/career in the places we visited and peopl