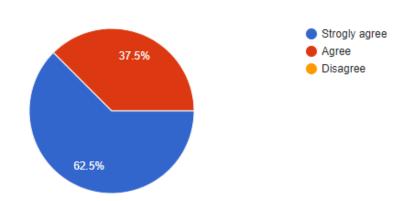

## Meeting Evaluation Form Erasmus+ Plus KA2 Strategic Partnership

Skills for Future Working Life

2nd Transnational Project Meeting, 05-11 March 2018

Location of Event: 2<sup>nd</sup> Upper Secondary School of Nea Ionia, Volos

#### 1. Project Meeting









## 1.3 The meeting encouraged open and clear communication

8 responses



# 1.4 The meeting supported less experienced partners and made them feel valued

8 responses



## 1.5 The objectives of the meeting were achieved.

8 responses









## 2. Structure, Content and Delivery of Event



















## 3. Quality of the trans-national element











8 responses



#### Mutual understanding among partners about the event

8 responses



Evidence in the event program of the links with the overall objectives of the project.

8 responses



















#### 4. Quality of the domestic arrangements









#### 5. Personal Comments

#### What did you find most useful?

**The Finish partner** found more useful our official meeting, the study visits, conversations during free-time about the project, students' learning about different cultures &customs & languages &skill for working life at the workshops.

**The Italian partner** found more usef