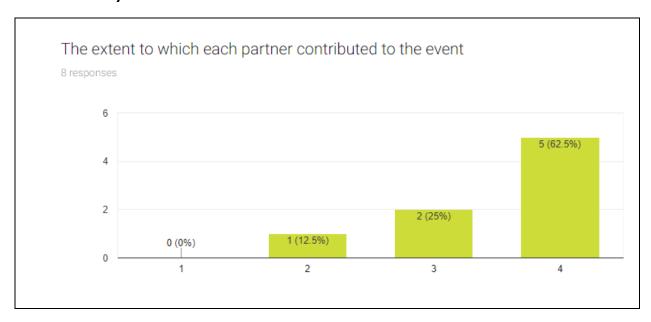

## Meeting Evaluation Form Erasmus+ Plus KA2 Strategic Partnership

Skills for Future Working Life

2nd Transnational Project Meeting, 05-11 March 2018

Location of Event: 2<sup>nd</sup> Upper Secondary School of Nea Ionia, Volos

#### 1. Project Meeting









## 1.3 The meeting encouraged open and clear communication

8 responses



# 1.4 The meeting supported less experienced partners and made them feel valued

8 responses



## 1.5 The objectives of the meeting were achieved.

8 responses









## 2. Structure, Content and Delivery of Event



















## 3. Quality of the trans-national element











8 responses



#### Mutual understanding among partners about the event

8 responses



Evidence in the event program of the links with the overall objectives of the project.

8 responses



















#### 4. Quality of the domestic arrangements









#### 5. Personal Comments

#### What did you find most useful?

**The Finish partner** found more useful our official meeting, the study visits, conversations during free-time about the project, students' learning about different cultures &customs & languages &skill for working life at the workshops.

**The Italian partner** found more useful the visit to the bread factory, during which the students had the opportunity to understand the possibility of employment and what a real company requires in young people who are looki