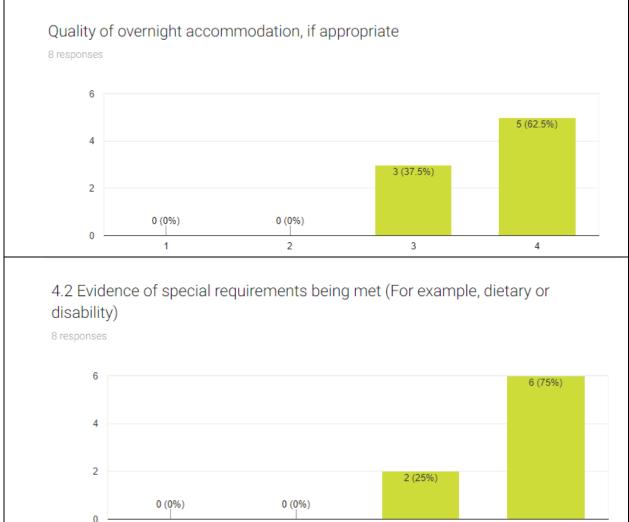

king Life

2nd Transnational Project Meeting, 05-11 March 2018

Location of Event: 2<sup>nd</sup> Upper Secondary School of Nea Ionia, Volos

#### 1. Project Meeting









## 1.3 The meeting encouraged open and clear communication

8 responses



# 1.4 The meeting supported less experienced partners and made them feel valued

8 responses



## 1.5 The objectives of the meeting were achieved.

8 responses









## 2. Structure, Content and Delivery of Event



















## 3. Quality of the trans-national element











8 responses



#### Mutual understanding among partners about the event

8 responses



Evidence in the event program of the links with the overall objectives of the project.

8 responses



















#### 4. Quality of the domestic arrangements









#### 5. Personal Comments

#### What did you find most useful?

**The Finish partner** found more useful our official meeting, the study visits, conversations during free-time about the project, students' learning about different cultures &customs & languages &skill for working life at the workshops.

**The Italian partner** found more useful the visit to the bread factory, during which the students had the opportunity to understand the possibility of employment and what a real company requires in young people who are looking for a job.

The Spanish partner found the atmosphere great for working.

#### What do you think could be improved (for future events)?

**The Finish partner** mentioned that visits could include more info about working/career in the places we visited and people tell