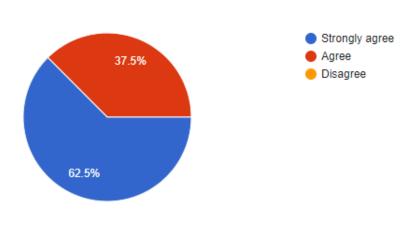

## Meeting Evaluation Form Erasmus+ Plus KA2 Strategic Partnership

Skills for Future Working Life

2nd Transnational Project Meeting, 05-11 March 2018

Location of Event: 2<sup>nd</sup> Upper Secondary School of Nea Ionia, Volos

#### 1. Project Meeting









## 1.3 The meeting encouraged open and clear communication

8 responses



# 1.4 The meeting supported less experienced partners and made them feel valued

8 responses



## 1.5 The objectives of the meeting were achieved.

8 responses









## 2. Structure, Content and Delivery of Event



















## 3. Quality of the trans-national element











8 responses



#### Mutual understanding among partners about the event

8 responses



Evidence in the event program of the links with the overall objectives of the project.

8 responses



















#### 4. Quality of the domestic arrangements









#### 5. Personal Comments

#### What did you find most useful?

**The Finish partner** found more useful our official meeting, the study visits, conversations during free-time about the project, students' learning about different cultures &custom