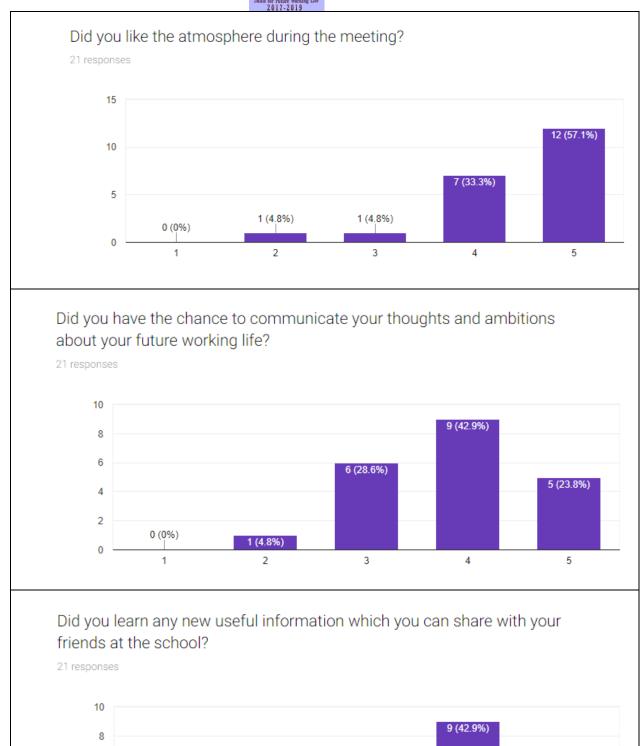

#### Regarding the evaluation of the meeting by the students we had the following results:

6 (28.6%)

4

0 (0%)

0 (0%)

6 (28.6%)

0.0

4