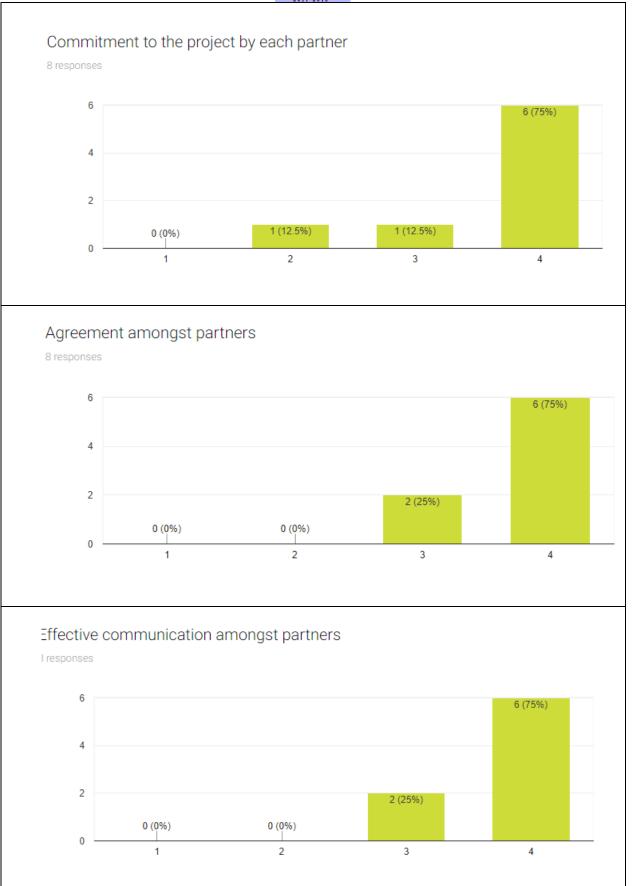

## 3. Quality of the trans-national element

8 responses

#### Mutual understanding among partners about the event

8 responses

Evidence in the event program of the links with the overall objectives of the project.

8 responses