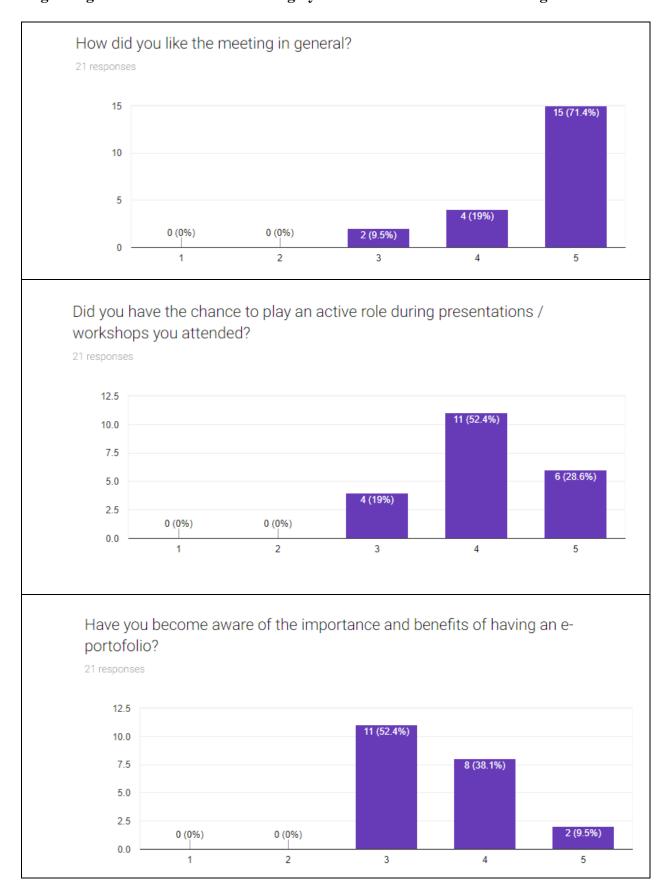

#### Regarding the evaluation of the meeting by the students we had the following results:

6 (28.6%)

4

0 (0%)

0 (0%)

6 (28.6%)

0.0

4