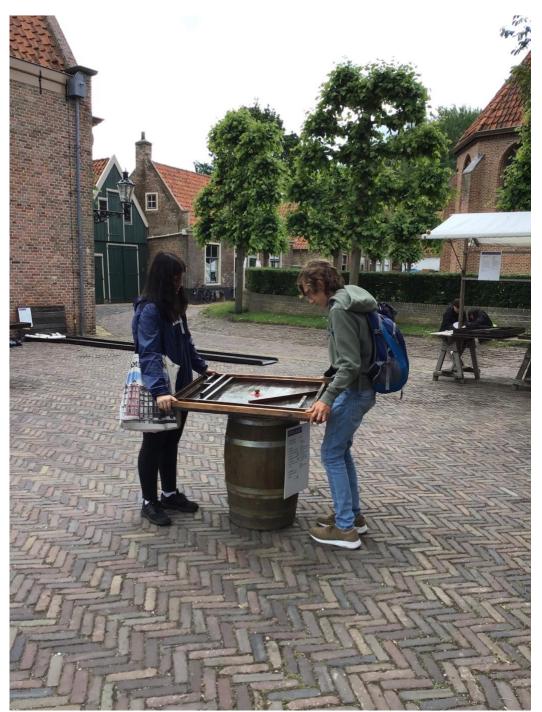

iP2i - Images Puzzle to Image. In Portugal we worked with an app where you could upload a selfie with a typical cultural heritage. The online board app was developed during the visit of foreign teachers and students in Portugal.

In the Netherlands we did this again during the short term exchange, organized by the Portuguese team. On this very large board you can come up with one or more selfies with something typically Dutch in the background and so we all did.

http://193.137.161.198/iP2i/view - Link to view the board.

During our city trip in Almere our students guided the exchange students in the City center with a QR reader to follow the Walk of Fame Almere. A route of 40 tiles in the center of Almere - tells the story of Almere. Each tile highlights a meaningful historical or contemporary event, development or an important person each year. Also they used the izi.travel app. With the greenscreen in Holland Experience as an example we will work further in Greece on making greenscreen movies, based on the materials we already made in the Netherlands and in Portugal.