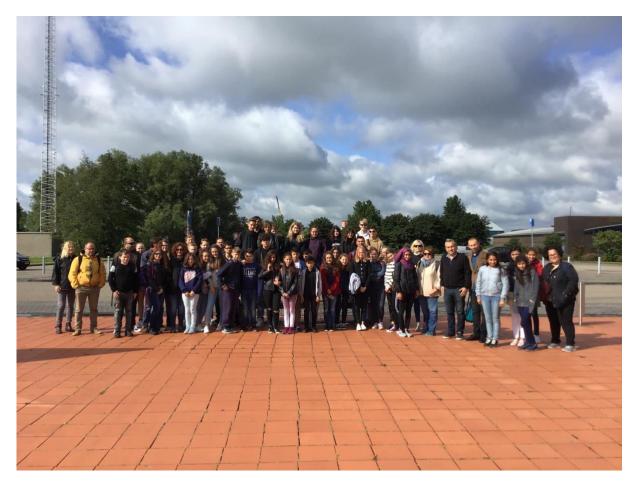

The whole group In front of the parking place near the entrance of the Enkhuizer Museum.

Turkey (Hatay and Çorum), Lithuania, Greece and Portugal, together with our students from the talent class IAM and teachers, visited Amsterdam, Almere, Lauwersoog, the Wadden Sea, Pieterburen, Enkhuizen, Bataviahaven and the Oostvaardersplassen.