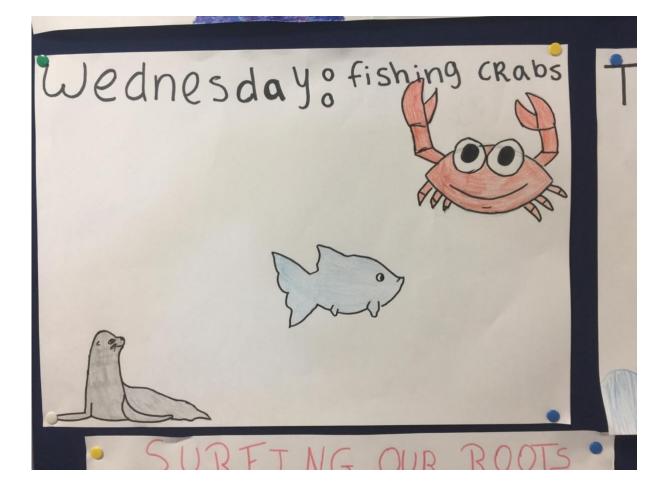

World Heritage: the Wadden Sea (explanation by the Nature School here).

Ofcourse we did some old traditional fishing (crabs) but also cleaning and eating dutch prawns.

The students stayed in host families of our school. This also strengthened communication skills and increased understanding between different cultures and identities.