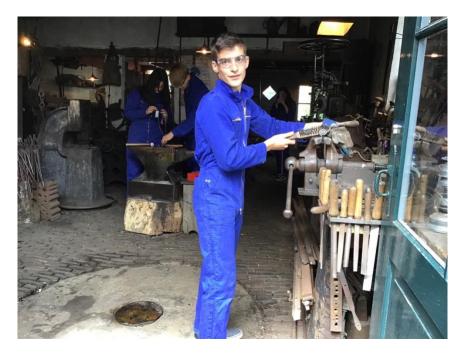

### Traditional Dutch crafts

Playing traditional old Dutch games in the Enkhuizer Museum.

Together playing the old dutch game 'sjoelen'.

Here our students work together in the Enkhuizermuseum. There was a lot of demand here for working at the smit, whereby this Portuguese student was allowed to forge the iron himself!