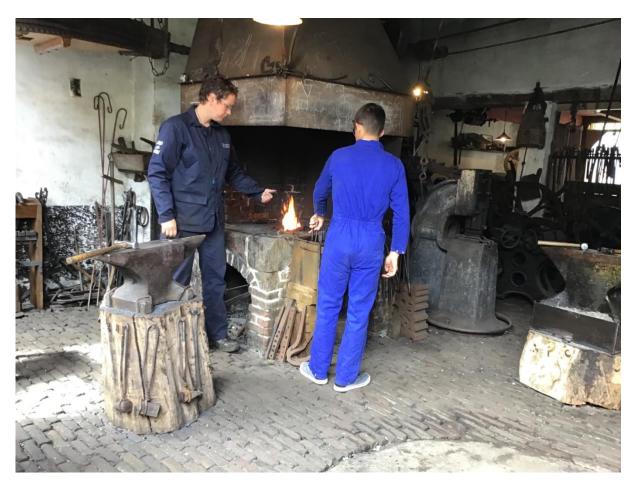

### Traditional Dutch crafts

Playing traditional old Dutch games in the Enkhuizer Museum.

Together playing the old dutch game 'sjoelen'.

Here our students work together in the Enkhuizermuseum. There was a lot of demand here for working at the smit, whereby this Portuguese student was allowed to forge the iron himself!