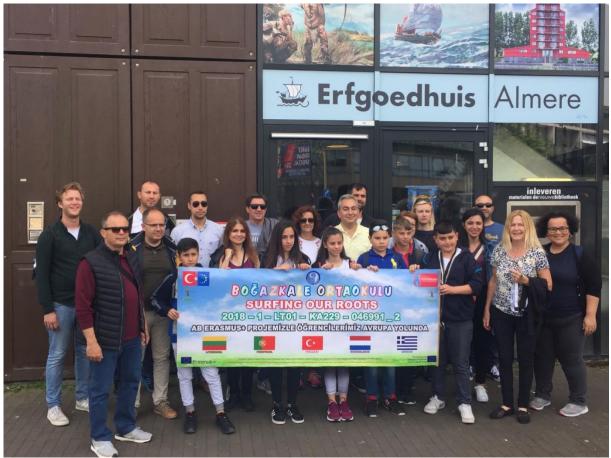

### SURFING OUR ROOTS

Funded by the Erasmus+ Programme of the European Union

Projectnaam: Surfing Our Roots Projectnummer: 2018-1-LT01-KA229-046991 Datum: 3-7 juni 2019

Visit to the Heritage House in Almere Buiten

After our visit to Portugal in March 2019, it was now our school's turn the Oostvaarders College (Unescoschool and also Global Citizen school) to offer an inspiring program in the context of cultural and world heritage sites. Pupils and teachers spent a week doing research, performing activities and collaborating in the Europe-funded Erasmus project Surfing Our Roots.

The whole group In front of the parking place near the entrance of the Enkhuizer Museum.

Turkey (Hatay and Çorum), Lithuania, Greece and Portugal, together with our students from the talent class IAM and teachers, visited Amsterdam, Almere, Lauwersoog, the Wadden Sea, Pieterburen, Enkhuizen, Bataviahaven and the Oostvaardersplassen.