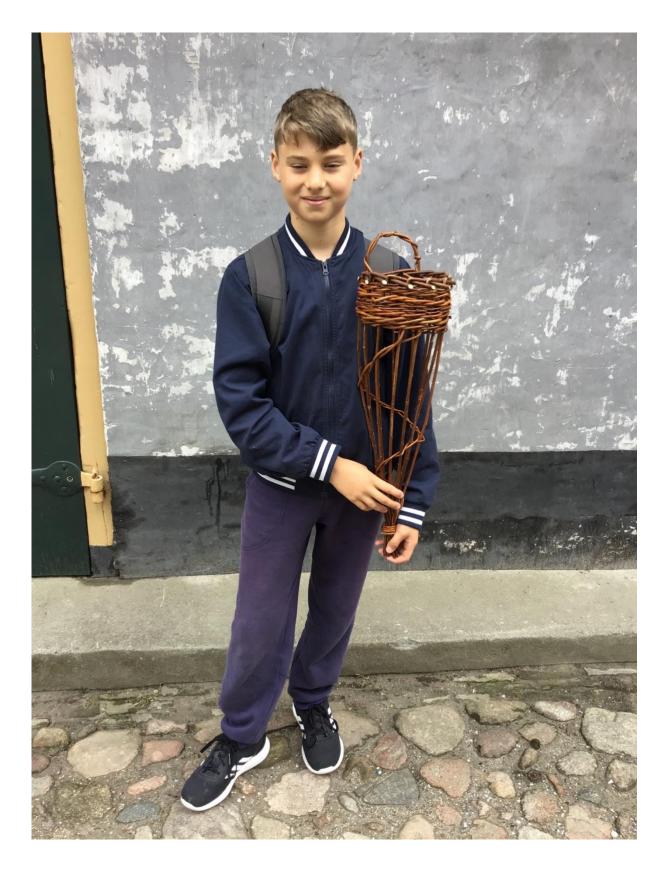

## The Greek students thought making a traditional Dutch basket themselves a great experience.

The Dutch students will go during the next schoolyear again to the museum and will have that experience also. They choose this time other workshops/traditional crafts.