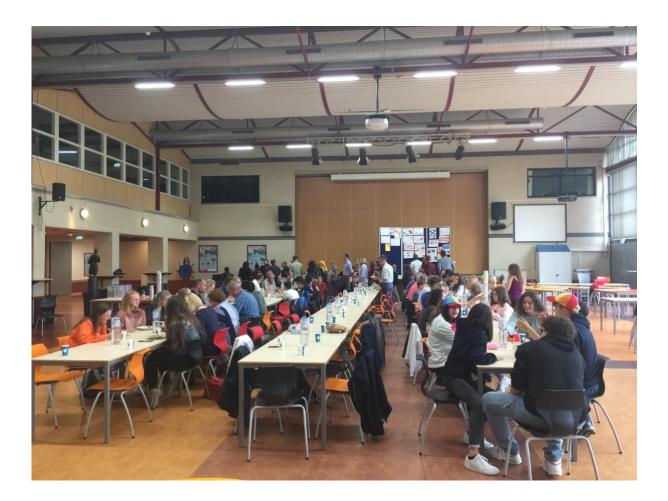

More than 100 guests took part in the farewell dinner / buffet in our auditorium. It was impressive to see how this project was warmly embraced in the school in such a short time. Students, host families, relatives, teachers thank you again for your great efforts.

The walking buffet for hostfamilies, partnerschool teachers and students, students and teachers of the Oostvaarders College (Unescoschool). It was a sustainable meal made by <a href="https://www.buitengewoonalmere.nl/">https://www.buitengewoonalmere.nl/</a> Therefore we help people that do not have enough means and money to make their daily meal. With our money (from Erasmus) we reach out in this way to people with a low income and give their food surplus.

During dinner with parents and hostfamilies there was a presentation in front of the auditorium of the activities during the exchange week at the Oostvaarders College in Almere.

Surfing our Roots 2018 Olmere. Metherlands / It was one of the best week Museum State follow expressive TT Catavia Ship Istad & cruis 2. U. der Leer mussum motorchurten I really liked this wash !