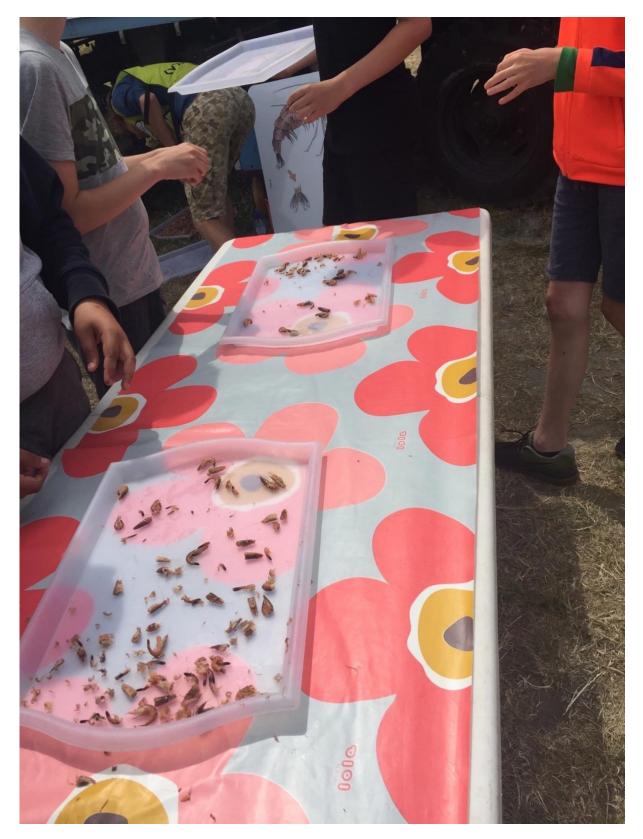

World Heritage: the Wadden Sea (explanation by the Nature School here).

Ofcourse we did some old traditional fishing (crabs) but also cleaning and eating dutch prawns.

The students stayed in host families of our school. This also strengthened communication skills and increased understanding between different cultures and identities.