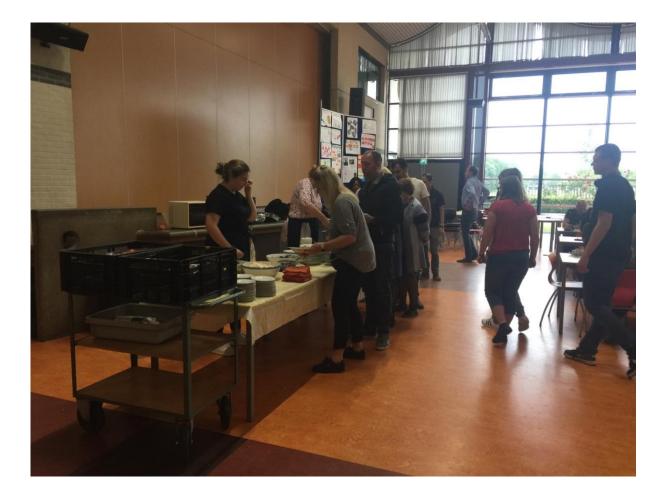

More than 100 guests took part in the farewell dinner / buffet in our auditorium. It was impressive to see how this project was warmly embraced in the school in such a short time. Students, host families, relatives, teachers thank you again for your great efforts.

The walking buffet for hostfamilies, partnerschool teachers and students, students and teachers of the Oostvaarders College (Unescoschool). It was a sustainable meal made by <a href="https://www.buitengewoonalmere.nl/">https://www.buitengewoonalmere.nl/</a> Therefore we help people that do not have enough means and money to make their daily meal. With our money (from Erasmus) we reach out in this way to people with a low income and give their food surplus.