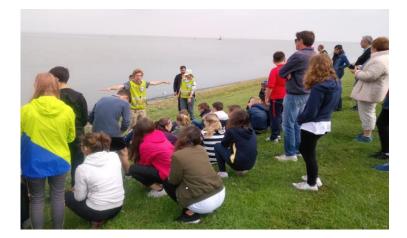

World Heritage: the Wadden Sea (explanation by the Nature School here).

Ofcourse we did some old traditional fishing (crabs) but also cleaning and eating dutch prawns.

The students stayed in host families of our school. This also strengthened communication skills and increased understanding between different cultures and identities.