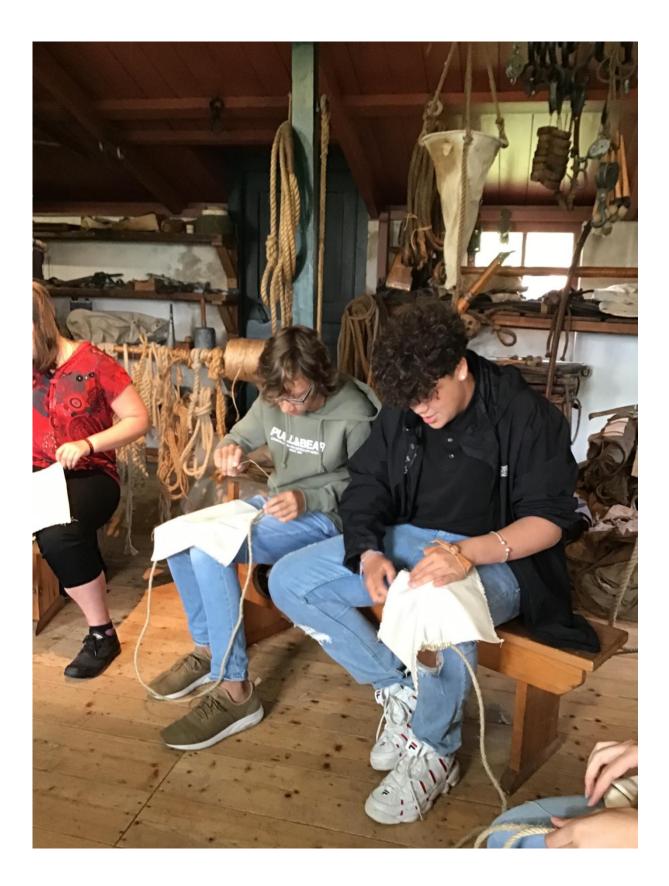

## The Greek students thought making a traditional Dutch basket themselves a great experience.

The Dutch students will go during the next schoolyear again to the museum and will have that experience also. They choose this time other workshops/traditional crafts.