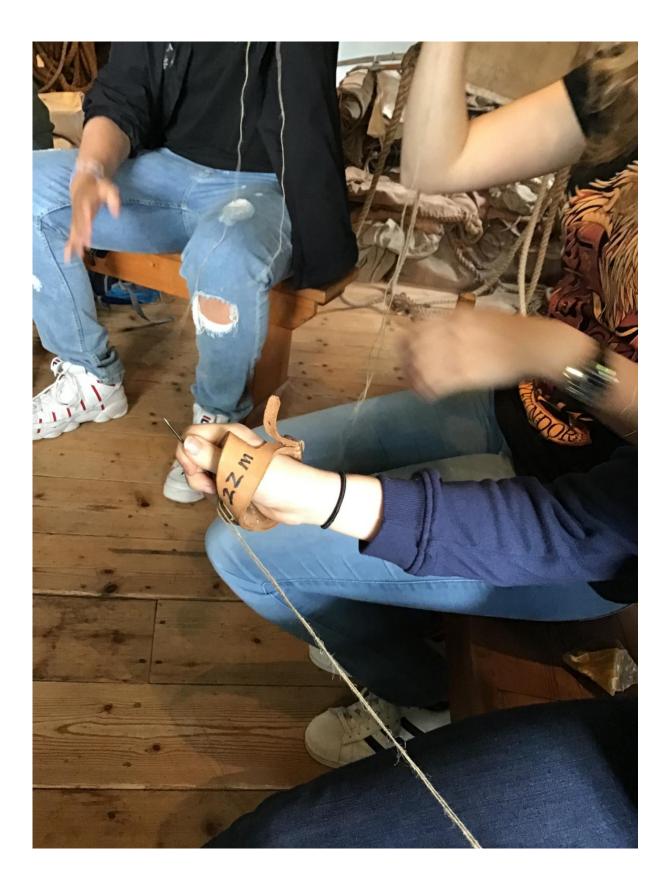

Of course, rope skipping should not be missing at the rope maker.

Making your own bag with the sailmaker.