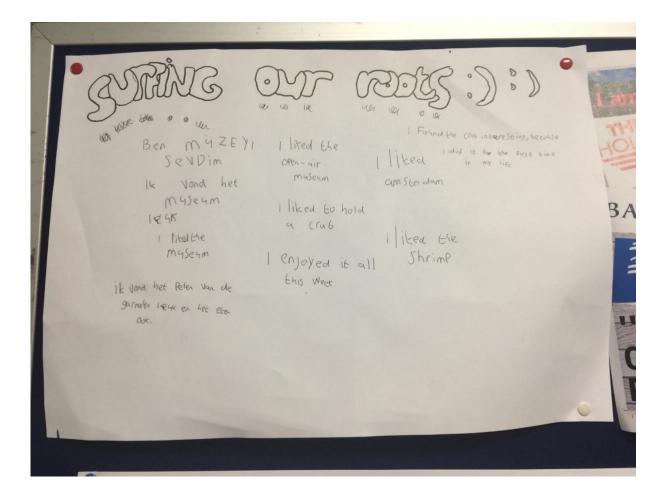

-

-6. 

çok eğlendik. Aileler bi ze Hollanda'yı gezdirdi-ler, bizlere hediyeler al-dılar. Kanal turu yaptık, karides yedik, yengeç tutmayı öğrettiler ve yengeç yakaladık, balık tuttuk, müzeleri eezdik. tuttuk, müzeleri gezdik, Fok Balıları Rehabilitas yon Merkezine gittik, This is Holland'a gittik. This is Holland'a gittik. This is Holland'a gittik. This is Holland çok ke-yifliydi. Amsterdam'a ge-lenlerin mutlaka ziyaret-te bulunması gereken bir yer. Hollanda'dan en ne-fes kesici uçuşun ardın-dan çok bilgilendirici bir sunum, kaçırılmaması gereken harik bir. sehrindeydik