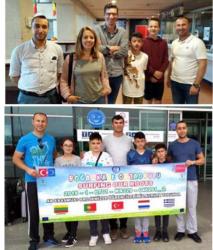

TATİL SONRASI RAPOR Takvim'de yer alan habere göre, sık sık alınan raporlar iş yerindeki işle-yişi bozuyorsa, tatillerin arkasına takı-

Türk Kimdir

arena

ve öğrencilerinin oluşturduğu 7 kişilik grup, Hollanda'nın Almere şehrine gitti

Bogazkale Ortaokulu öğretmen ve öğrencileri-nin oluşturduğu 7 kişilik grup, Avrupa Birliği Erasmus+ Programı KA229 Okul Eğitimi Stratejik Ortaklıklar faöğrencisi Berat Çırak, 6/A sınıfı öğrencileri Ha-san Aşık ve Serdal Bek-taş katıldı. Türkiye, Hollanda, Litvanya, Yunanistan y Portekiz' den 20 öğret-men ve 40 öğrenci olaliyeti alanında "Surfing Our Roots / Köklere Yol culuk" isimli Erasmus+ men ve 40 ogrenet öt-mak üzere toplamda 60 kişinin katıldığı proje ça