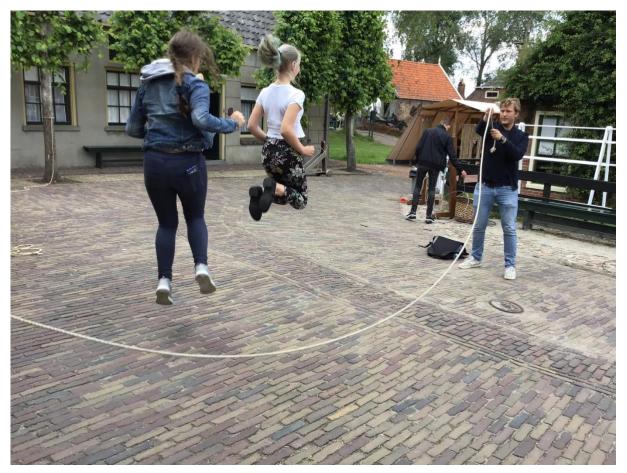

Of course, rope skipping should not be missing at the rope maker.

Making your own bag with the sailmaker.