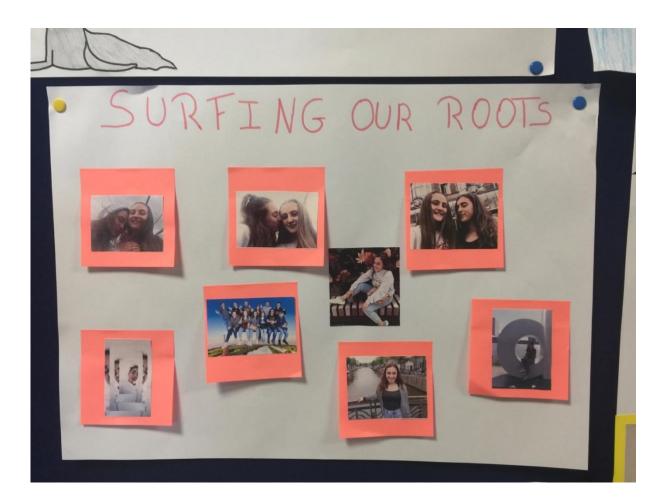

iP2i - Images Puzzle to Image. In Portugal we worked with an app where you could upload a selfie with a typical cultural heritage. The online board app was developed during the visit of foreign teachers and students in Portugal.

In the Netherlands we did this again during the short term exchange, organized by the Portuguese team. On this very large board you can come up with one or more selfies with something typically Dutch in the background and so we all did.

However, it is not yet complete. We will also complete this with our other students which we will involve in this project in the Netherlands during the project activities and visits we will do this next year. When it is completed we will print it on a big board. It will certainly have great impact and have the attention now and also in the near future during Open Days.

http://193.137.161.198/iP2i/view - Link to view the board.

During our city trip in Almere our students guided the exchange students in the City center with a QR reader to follow the Walk of Fame Almere. A route of 40 tiles in the center of Almere - tells the story of Almere. Each tile highlights a meaningful historical or contemporary event, development or an important person each year. Also they used the izi.travel app. With the greenscreen in Holland Experience as an example we will work further in Greece on making greenscreen movies, based on the materials we already made in the Netherlands and in Portugal.