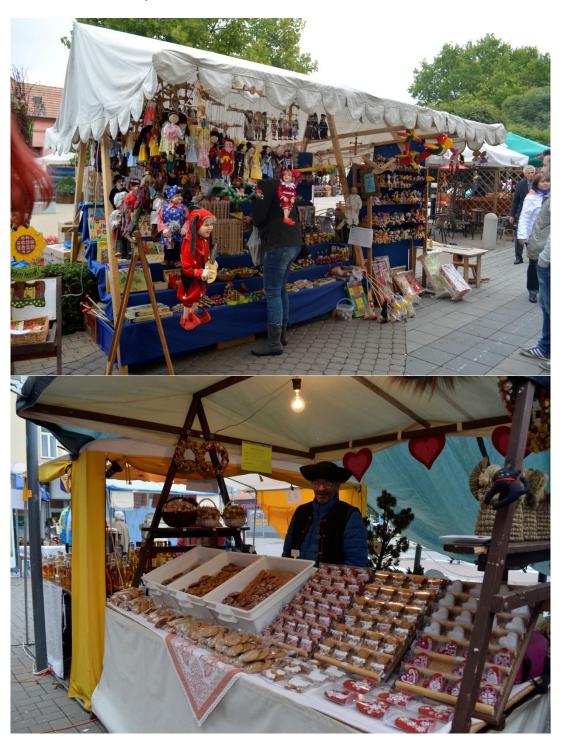

## Fair in Štúrovo and our tasks

1) Take a picture of stands

TOYS AND GINGEBREAD, IT MEANS A TYPICAL FAIR TO US

## 2) Compare the offers and prices of products

3) Find typical products of the region, describe them and take pictures of them.

4) Is there a local product from your region on display?

Yes, we found mead and Trdelník cake.