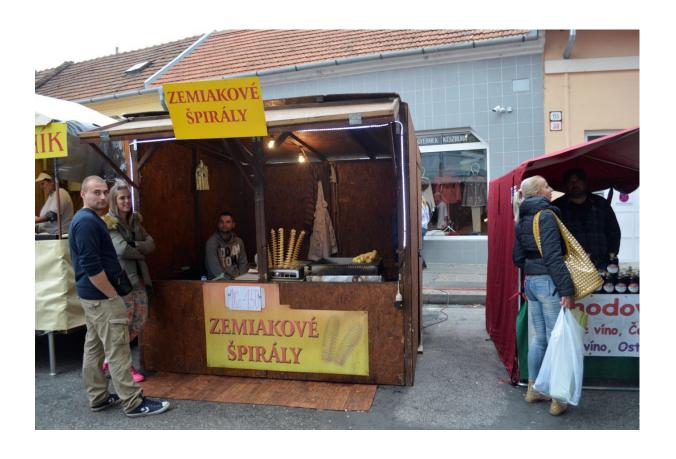

- 5) Where do exhibitors come from? Slovakia, Hungary, Czech Republic, Romania
- 6) What influence does such fair have on the environment?
  We think the fair has no influence on the environment, the town is cleaned after the fair.