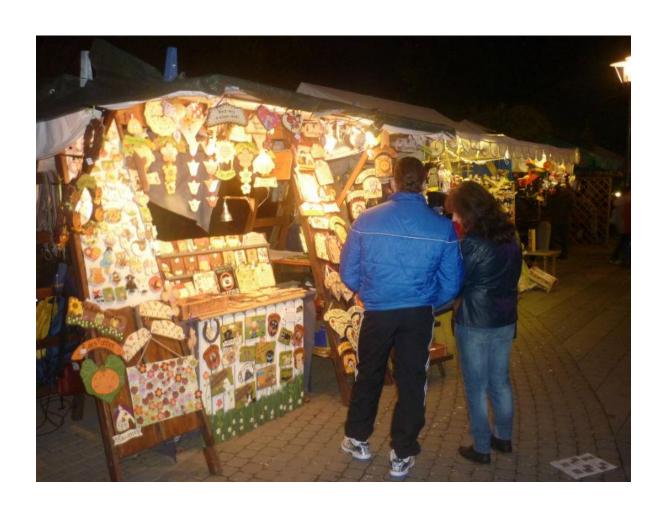

## Fair in Štúrovo and our tasks

1) Take a picture of stands

TOYS AND GINGEBREAD, IT MEANS A TYPICAL FAIR TO US