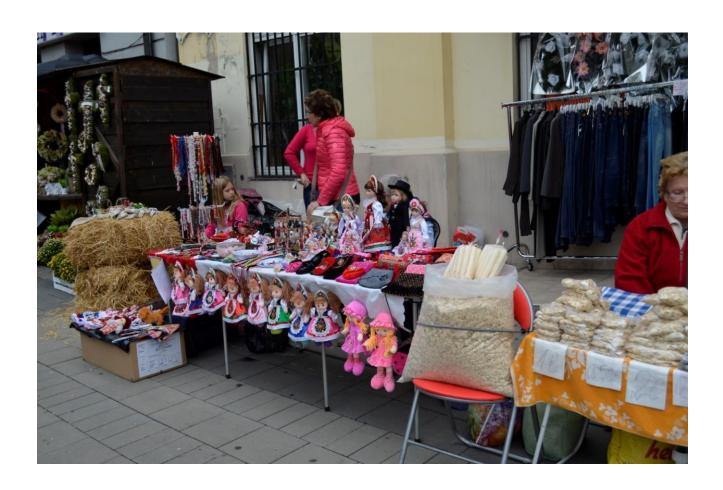

## Fair in Štúrovo and our tasks

1) Take a picture of stands

TOYS AND GINGEBREAD, IT MEANS A TYPICAL FAIR TO US

## 2) Compare the offers and prices of products

3) Find typical products of the region, describe them and take pictures of them.

4) Is there a local product from your region on display?

Yes, we found mead and Trdelník cake.