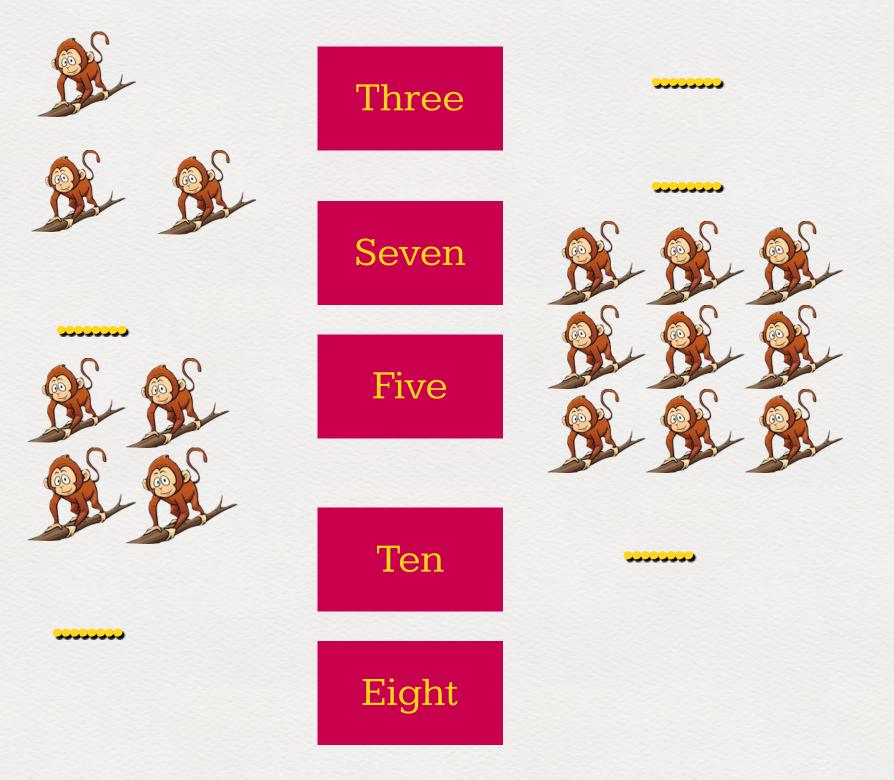

# WITH WOBI



MY FRIENDS AND I REALLY LIKE TRAVELLING













### ALSO WE LIKE COLOURS. WHICH ONE IS YOUR FAVOURITE?



BROWN









## AND OF COURSE: NUMBERS.



## There is something wrong here, can you help me?



## I NEED SOME HELP WITH NUMBERS



# WE WANT TO SHARE WITH YOU WHAT WE LEARNED IN THESE COUNTRIES.



Now, we are in Tarsus, Turkey.

# We are at a greengrocer, there are a lot of fruit and vegetables here



ONE RED APPLE

## TWO YELLOW BANANAS







NOW, WE ARE IN WARSAW, POLAND

We are visiting the zoo

Here, there are



#### Two lions



Three zebras





Four elephants







#### **Five bears**

# Six monkeys









Can you match the pictures with names and colours?



# My friend has a shopping list , can you help her and paint fruits and vegetables



#### Do you remember the animals?



#### Do you remember the animals?





AR

#### Choose the best option



A) BLACK AND WHITE BEARB) BROWN BEARC) BLACK AND WHITE ZEBRA



- A) BLUE SEASTAR
- B) BLUE OCTOPUS
- C) GREEN OCTOPUS



A) A GREY ELEPHANTB) A BROWN T