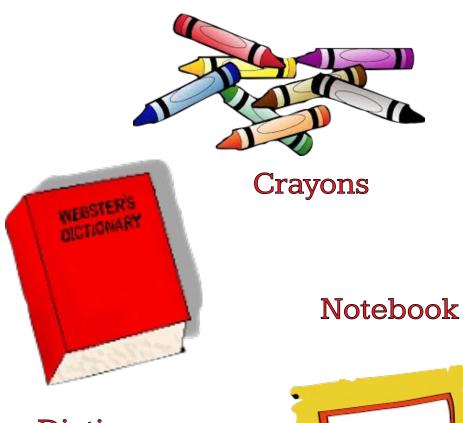

the zoo

Here, there are



#### Two lions



Three zebras





Four elephants







#### **Five bears**

# Six monkeys









Can you match the pictures with names and colours?



# My friend has a shopping list , can you help her and paint fruits and vegetables



#### Do you remember the animals?



#### Do you remember the animals?





AR

#### Choose the best option



A) BLACK AND WHITE BEARB) BROWN BEARC) BLACK AND WHITE ZEBRA



- A) BLUE SEASTAR
- B) BLUE OCTOPUS
- C) GREEN OCTOPUS



A) A GREY ELEPHANTB) A BROWN TINERC) A BLUE SHARK



- A) A BLUE SHARK
- B) A BLUE DOLPHIN
- C) A YELLOW POLPHIN





#### NOW, LET'S GO SHOPPING IN PRAGUE, CZECHIA





#### Red and grey trainers



#### Pink t-shirt



Green and white jacket





WE ARE IN AMBERG, GERMANY

#### AT BOOK STORE



Dictionary





Puzzle





Horse



A PURPLE

PINK

A BLACK

## Can you help me understand what is written and then match with the pictures?



#### Choose the best option



- A) BEAR
- B) SHEEP
- C) GOAT



- A) SHEEP
- B) COM
- C) HORSE



- A) CHICKEN
- B) SHARK
- C) HORSE



- A) DOLPHIN
- B) COW
- C) ZEBRA

#### Match names with places

| Pink t-shirt<br>Map |  |
|---------------------|--|
| Crayon              |  |
| Goat                |  |
| Cow                 |  |
| Trainers            |  |
| Cap                 |  |
| Sheep               |  |
| Dictionary          |  |

Horse









#### THIS BOOK IS A PRODUCT OF THE ERASMUS+ PROJECT "THE WORLD IS BIGGER THAN WHAT YOU SEE ON THE SCREEN".



https://m.facebook.com/wobigreen/ https://twinspace.etwinning.net/26669/home https: