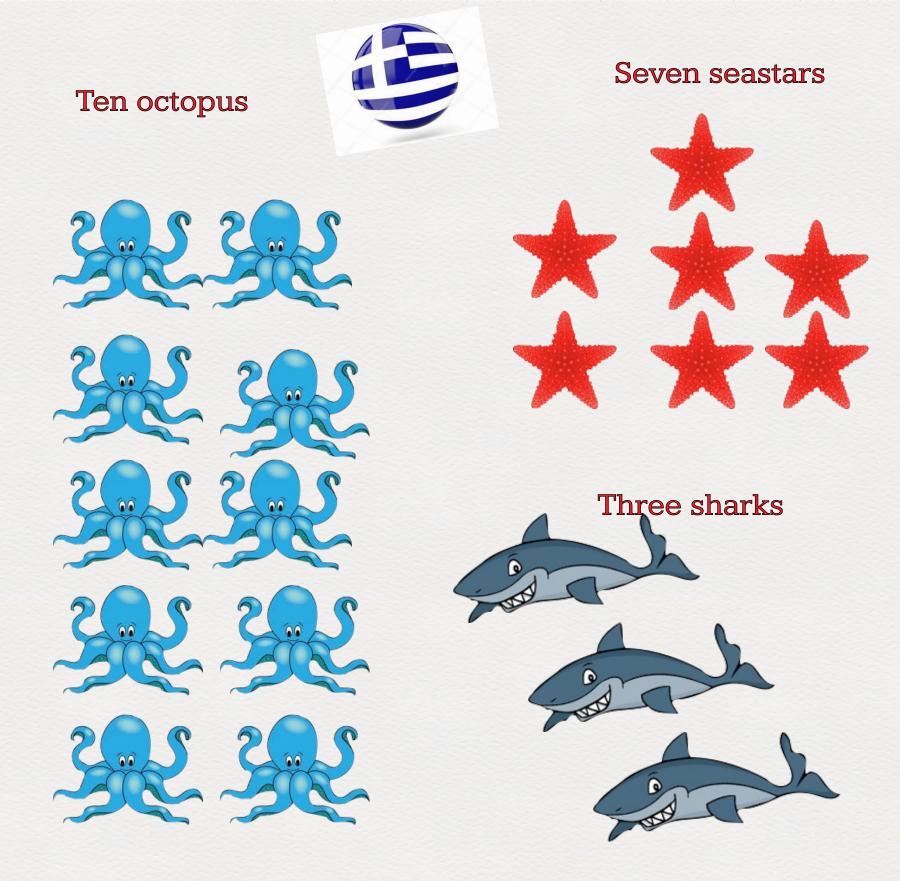

# WE WANT TO SHARE WITH YOU WHAT WE LEARNED IN THESE COUNTRIES.

Now, we are in Tarsus, Turkey.