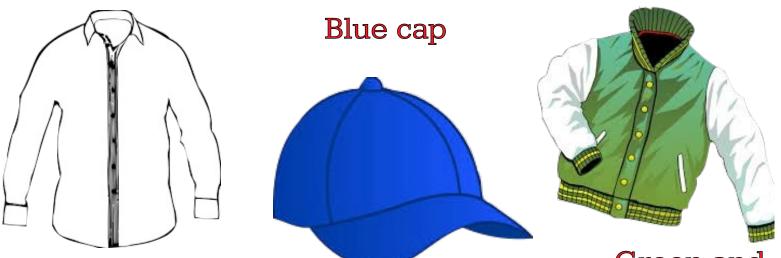

## TWO YELLOW BANANAS







NOW, WE ARE IN WARSAW, POLAND

We are visiting the zoo

Here, there are



#### Two lions



Three zebras





Four elephants







#### **Five bears**

# Six monkeys









Can you match the pictures with names and colours?



# My friend has a shopping list , can you help her and paint fruits and vegetables



#### Do you remember the animals?



#### Do you remember the animals?





AR

#### Choose the best option



A) BLACK AND WHITE BEARB) BROWN BEARC) BLACK AND WHITE ZEBRA



- A) BLUE SEASTAR
- B) BLUE OCTOPUS
- C) GREEN OCTOPUS



A) A GREY ELEPHANTB) A BROWN TINERC) A BLUE SHARK



- A) A BLUE SHARK
- B) A BLUE DOLPHIN
- C) A YELLOW POLPHIN





#### NOW, LET'S GO SHOPPING IN PRAGUE, CZECHIA





#### Red and grey trainers



#### Pink t-shirt



Green and white jacket





WE ARE IN AMBERG, GERMANY

#### AT BOOK STORE



Dictionary





Puzzle





Horse



A PURPLE

PINK

A BLACK

## Can you help me understand what is written and then match with the pictures?



#### Choose the best option



- A) BEAR
- B) SHEEP
- C) GOAT



- A) SHEEP
- B) COM
- C) HORSE



- A) CHICKEN
- B) SHARK
- C) HORSE



- A) DOLPHIN
- B) COW
- C) ZEBRA

#### Match names with places

| Pink t-shirt<br>Map |  |
|---------------------|--|
| Crayon              |  |
| Goat                |  |
| Cow                 |  |
| Trainers            |  |
| Cap                 |  |
| Sheep               |  |
| Dictionary          |  |

Horse









#### THIS BOOK IS A PRODUCT OF THE ERASMUS+ PROJECT "THE WORLD IS BIGGER THAN WHAT YOU SEE ON THE SCREEN".



https: