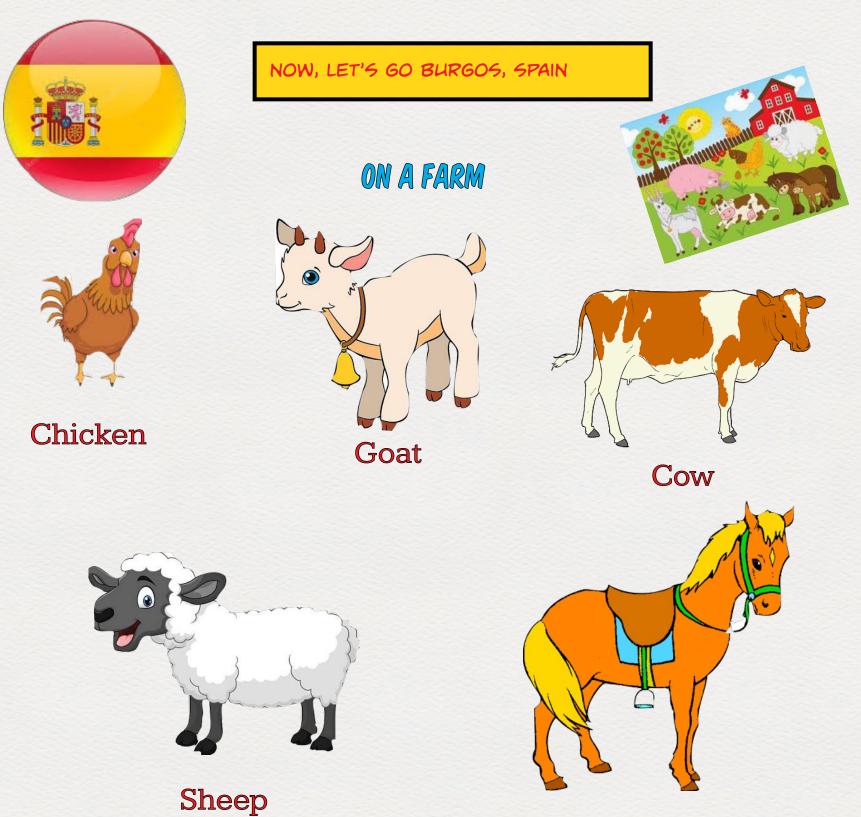

#### Choose the best option

- A) BEAR
- B) SHEEP
- C) GOAT

- A) SHEEP
- B) COM
- C) HORSE

- A) CHICKEN
- B) SHARK
- C) HORSE

- A) DOLPHIN
- B) COW
- C) ZEBRA