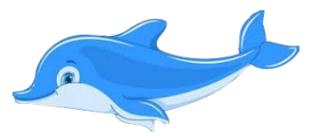

#### Choose the best option

A) BLACK AND WHITE BEARB) BROWN BEARC) BLACK AND WHITE ZEBRA

- A) BLUE SEASTAR
- B) BLUE OCTOPUS
- C) GREEN OCTOPUS

A) A GREY ELEPHANTB) A BROWN TINERC) A BLUE SHARK

- A) A BLUE SHARK
- B) A BLUE DOLPHIN
- C) A YELLOW POLPHIN