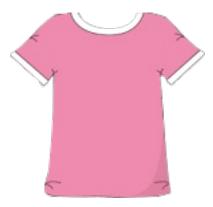

here



ONE RED APPLE

## TWO YELLOW BANANAS







NOW, WE ARE IN WARSAW, POLAND

We are visiting the zoo

Here, there are



#### Two lions



Three zebras





Four elephants







#### **Five bears**

# Six monkeys









Can you match the pictures with names and colours?



# My friend has a shopping list , can you help her and paint fruits and vegetables



#### Do you remember the animals?



#### Do you remember the animals?





AR

#### Choose the best option



A) BLACK AND WHITE BEARB) BROWN BEARC) BLACK AND WHITE ZEBRA



- A) BLUE SEASTAR
- B) BLUE OCTOPUS
- C) GREEN OCTOPUS



A) A GREY ELEPHANTB) A BROWN TINERC) A BLUE SHARK



- A) A BLUE SHARK
- B) A BLUE DOLPHIN
- C) A YELLOW POLPHIN





#### NOW, LET'S GO SHOPPING IN PRAGUE, CZECHIA





#### Red and grey trainers



#### Pink t-shirt



Green and white jacket





WE ARE IN AMBERG, GERMANY

#### AT BOOK STORE



Dictionary





Puzzle





Horse



A PURPLE

PINK

A BLACK

## Can you help me understand what is written and then match with the pictures?



#### Choose the best option



- A) BEAR
- B) SHEEP
- C) GOAT



- A) SHEEP
- B) COM
- C) HORSE



- A) CHICKEN
- B) SHARK
- C) HORSE



- A) DOLPHIN
- B) COW
- C) ZEBRA

#### Match names with places

| Pink t-shirt<br>Map |  |
|---------------------|--|
| Crayon              |  |
| Goat                |  |
| Cow                 |  |
| Trainers            |  |
| Cap                 |  |
| Sheep               |  |
| Dictionary          |  |

Horse









#### THIS BOOK IS A PRODUCT OF THE ERASMUS+ PROJECT "THE WORLD IS BIGGER THAN WHAT YOU SEE ON T