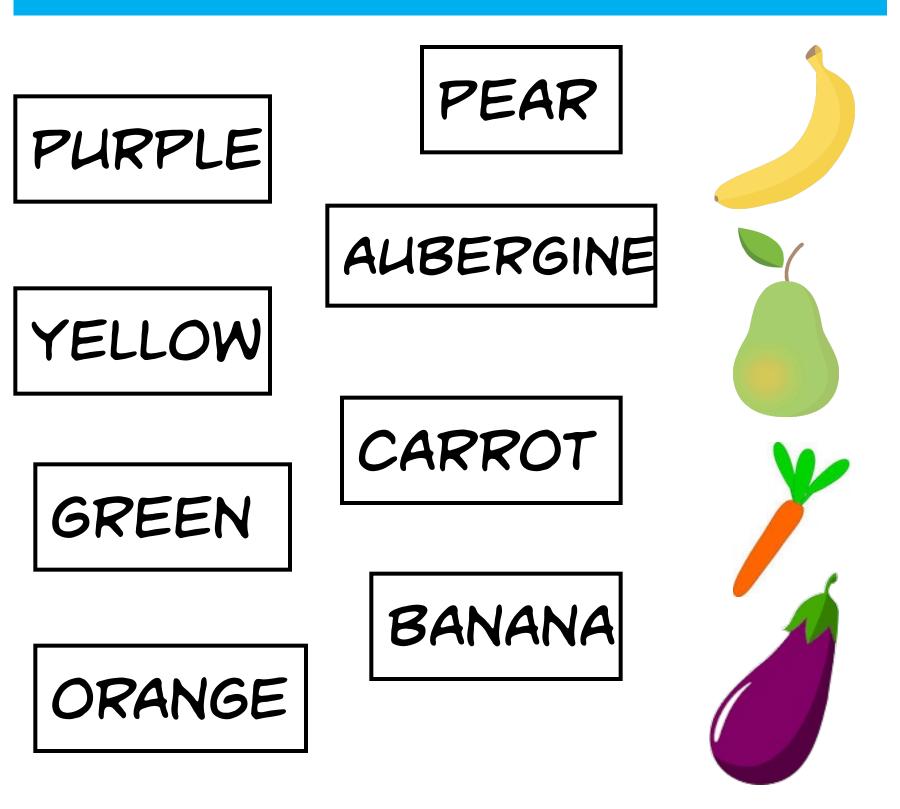

# WITH WOBI



MY FRIENDS AND I REALLY LIKE TRAVELLING













### ALSO WE LIKE COLOURS. WHICH ONE IS YOUR FAVOURITE?



BROWN









## AND OF COURSE: NUMBERS.



## There is something wrong here, can you help me?



## I NEED SOME HELP WITH NUMBERS



# WE WANT TO SHARE WITH YOU WHAT WE LEARNED IN THESE COUNTRIES.



Now, we are in Tarsus, Turkey.

# We are at a greengrocer, there are a lot of fruit and vegetables here



ONE RED APPLE

## TWO YELLOW BANANAS







NOW, WE ARE IN WARSAW, POLAND

We are visiting the zoo

Here, there are



#### Two lions



Three zebras





Four elephants







#### **Five bears**

# Six monkeys









Can you match the pictures with names and colours?



# My friend has a shopping list , can you help her and paint fruits and vegetables



#### Do you remember the animals?



#### Do you remember the animals?





AR

#### Choose the best option



A) BLACK AND WHITE BEARB) BROWN BEARC) BLACK AND WHITE ZEBRA



- A) BLUE SEASTAR
- B) BLUE OCTOPUS
- C) GREEN OCTOPUS



A) A GREY ELEPHANTB) A BROWN TINERC) A BLUE SHARK



- A) A BLUE SHARK
- B) A BLUE DOLPHIN
- C) A YELLOW POLPHIN





#### NOW, LET'S GO SHOPPING IN PRAGUE, CZECHIA





#### Red and grey trainers



#### Pink t-shirt



Green and white jacket





WE ARE IN AMBERG, GERMANY

#### AT BOOK STORE



Dictionary





Puzzle





Horse



A PURPLE

PINK

A BLACK

## Can you help me understand what is written and then match with the pictures?



#### Choose the best option



- A)