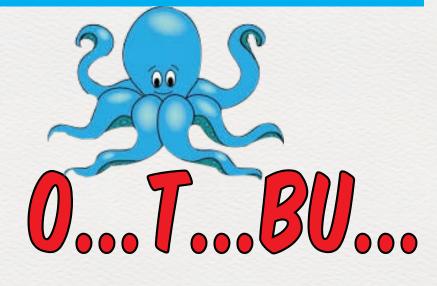

#### Choose the best option

A) BLACK AND WHITE BEARB) BROWN BEARC) BLACK AND WHITE ZEBRA

- A) BLUE SEASTAR
- B) BLUE OCTOPUS
- C) GREEN OCTOPUS

A) A GREY ELEPHANTB) A BROWN TINERC) A BLUE SHARK

- A) A BLUE SHARK
- B) A BLUE DOLPHIN
- C) A YELLOW POLPHIN