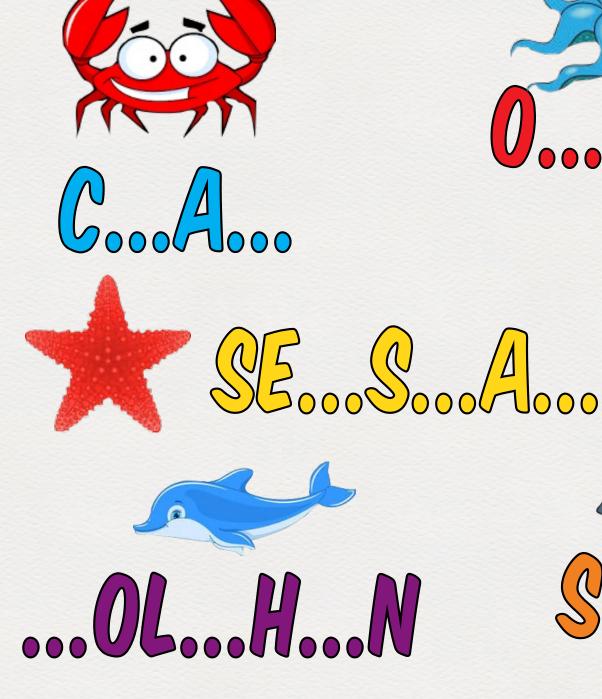

#### Choose the best option

A) BLACK AND WHITE BEARB) BROWN BEARC) BLACK AND WHITE ZEBRA

- A) BLUE SEASTAR
- B) BLUE OCTOPUS
- C) GREEN OCTOPUS

A) A GREY ELEPHANTB) A BROWN TINERC) A BLUE SHARK

- A) A BLUE SHARK
- B) A BLUE DOLPHIN
- C) A YELLOW POLPHIN