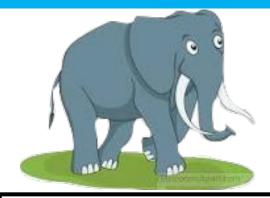

#### Two lions

Three zebras

Four elephants

#### Choose the best option

A) BLACK AND WHITE BEARB) BROWN BEARC) BLACK AND WHITE ZEBRA

- A) BLUE SEASTAR
- B) BLUE OCTOPUS
- C) GREEN OCTOPUS

A) A GREY ELEPHANTB) A BROWN TINERC) A BLUE SHARK

- A) A BLUE SHARK
- B) A BLUE DOLPHIN
- C) A YELLOW POLPHIN