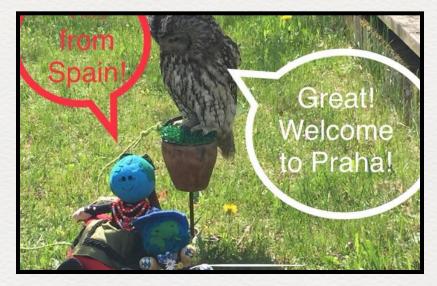

# WITH WOBI



MY FRIENDS AND I REALLY LIKE TRAVELLING













### ALSO WE LIKE COLOURS. WHICH ONE IS YOUR FAVOURITE?



BROWN









## AND OF COURSE: NUMBERS.



## There is something wrong here, can you help me?



## I NEED SOME HELP WITH NUMBERS



# WE WANT TO SHARE WITH YOU WHAT WE LEARNED IN THESE COUNTRIES.



Now, we are in Tarsus, Turkey.

# We are at a greengrocer, there are a lot of fruit and vegetables here



ONE RED APPLE

## TWO YELLOW BANANAS







NOW, WE ARE IN WARSAW, POLAND

We are visiting the zoo

Here, there are



#### Two lions



Three zebras





Four elephants







#### **Five bears**

# Six monkeys









Can you match the pictures with names and colours?



# My friend has a shopping list , can you help her and paint fruits and vegetables



#### Do you remember the animals?



#### Do you remember the animal