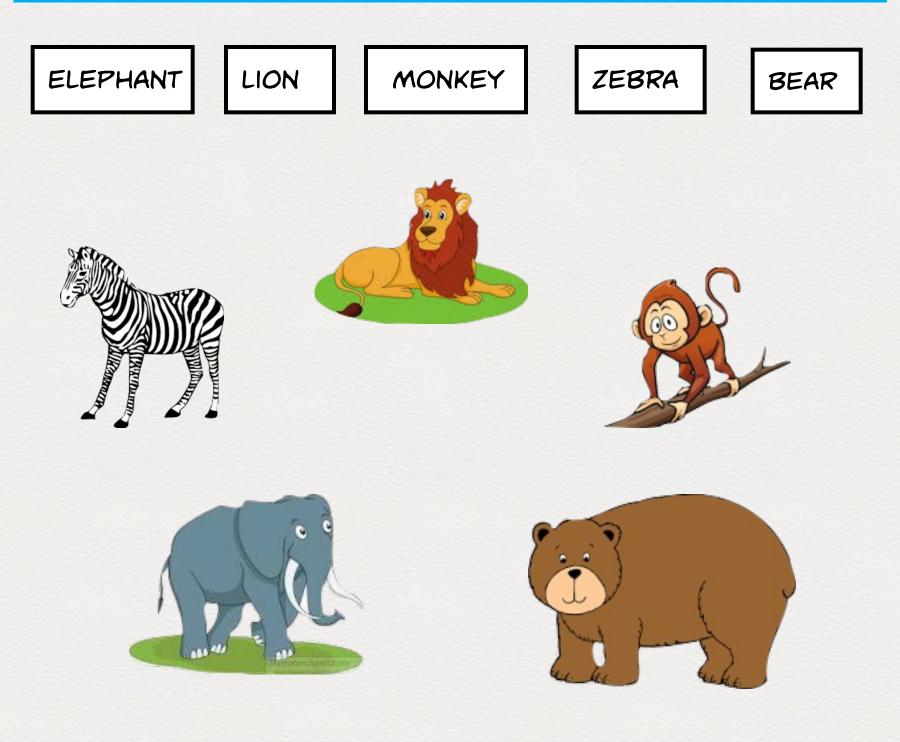

REALLY LIKE TRAVELLING













### ALSO WE LIKE COLOURS. WHICH ONE IS YOUR FAVOURITE?



BROWN









## AND OF COURSE: NUMBERS.



## There is something wrong here, can you help me?



## I NEED SOME HELP WITH NUMBERS



# WE WANT TO SHARE WITH YOU WHAT WE LEARNED IN THESE COUNTRIES.



Now, we are in Tarsus, Turkey.

# We are at a greengrocer, there are a lot of fruit and vegetables here



ONE RED APPLE

## TWO YELLOW BANANAS







NOW, WE ARE IN WARSAW, POLAND

We are visiting the zoo

Here, there are



#### Two lions



Three zebras





Four elephants







#### **Five bears**

# Six monkeys









Can you match the pictures with names and colours?



# My friend has a shopping list , can you help her and paint fruits and vegetables



#### Do you remember the animals?



#### Do you remember the animals?





AR

#### Choose the best option



A) BLACK AND WHITE BEARB) BROWN BEARC) BLACK AND WHITE ZEBRA



- A) BLUE SEASTAR
- B) BLUE OCTOPUS
- C) GREEN OCTOPUS



A) A GREY ELEPHANTB) A BROWN TINERC) A BLUE SHARK



- A) A BLUE SHARK
- B) A BLUE DOLPHIN
- C) A YELLOW POLPHIN





#### NOW, LET'S GO SHOPPING IN PRAGUE, CZECHIA





#### Red and grey trainers



#### Pink t-shirt



Green and white jacket





WE ARE IN AMBERG, GERMANY

#### AT BOOK STORE



Dictionary





Puzzle





Horse



A PURPLE

PINK

A BLACK

## Can you help me understand what is written and then match with the pictures?



#### Choose the best option



- A) BEAR
- B) SHEEP
- C) GOAT



- A) SHEEP
- B) COM
- C) HORSE



- A) CHICKEN
- B) SHARK
- C) HORSE



- A) DOLPHIN
- B) COW