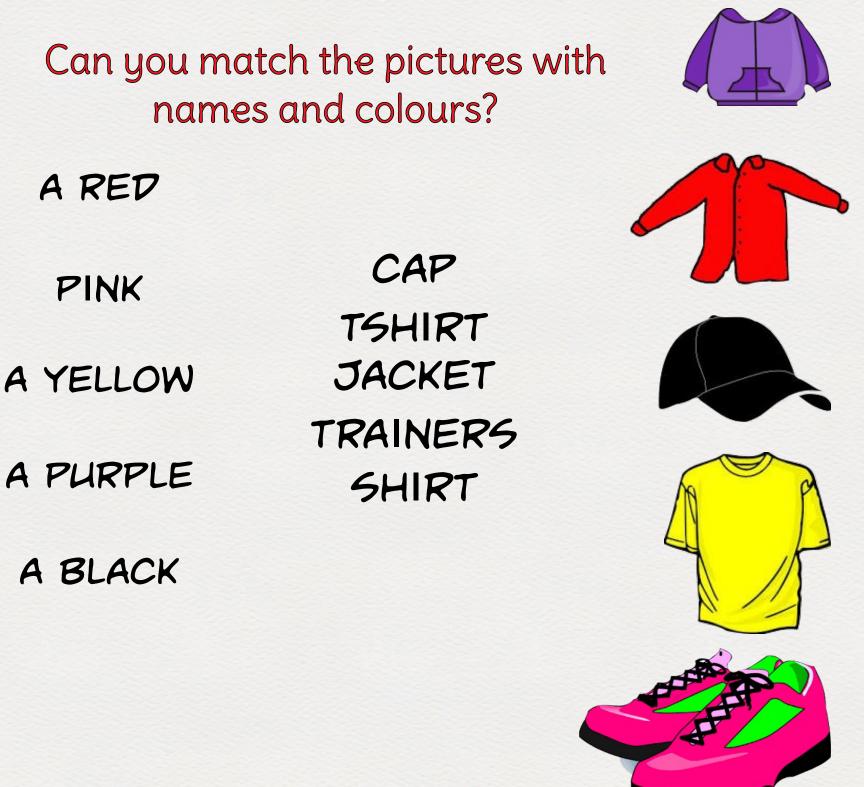

#### Red and grey trainers

#### Pink t-shirt

Green and white jacket

WE ARE IN AMBERG, GERMANY

## Can you help me understand what is written and then match with the pictures?