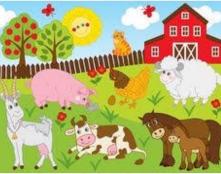

#### Choose the best option

- A) BEAR
- B) SHEEP
- C) GOAT

- A) SHEEP
- B) COM
- C) HORSE

- A) CHICKEN
- B) SHARK
- C) HORSE

- A) DOLPHIN
- B) COW
- C) ZEBRA