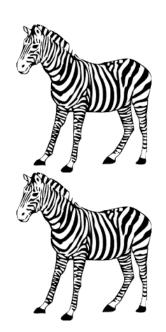

# WITH WOBI



MY FRIENDS AND I REALLY LIKE TRAVELLING













### ALSO WE LIKE COLOURS. WHICH ONE IS YOUR FAVOURITE?



BROWN









## AND OF COURSE: NUMBERS.



## There is something wrong here, can you help me?



## I NEED SOME HELP WITH NUMBERS



# WE WANT TO SHARE WITH YOU WHAT WE LEARNED IN THESE COUNTRIES.



Now, we are in Tarsus, Turkey.

# We are at a greengrocer, there are a lot of fruit and vegetables here



ONE RED APPLE

## TWO YELLOW BANANAS







NOW, WE ARE IN WARSAW, POLAND

We are visiting the zoo

Here, there are



#### Two lions



Three zebras





Four elephants







#### **Five bears**

# Six monkeys









Can you match the pictures with names and colours?



# My friend has a shopping list , can you help her and paint fruits and vegetables



#### Do you remember the animals?



#### Do you remember the animals?





AR

#### Choose the best option



A) BLACK AND WHITE BEARB) BROWN BEARC) BLACK AND WHITE ZEBRA



- A) BLUE SEASTAR
- B) BLUE OCTOPUS
- C) GREEN OCTOPUS



A) A GREY ELEPHANTB) A BROWN TINERC) A BLUE SHARK



- A) A BLUE SHARK
- B) A BLUE DOLPHIN
- C) A YELLOW POLPHIN





#### NOW, LET'S GO SHOPPING IN PRAGUE, CZECHIA





#### Red and grey trainers



#### Pink t-shirt



Green and white jacket





WE ARE IN AMBERG, GERMANY

#### AT BOOK STORE



Dictionary





Puzzle





Horse



A PURP