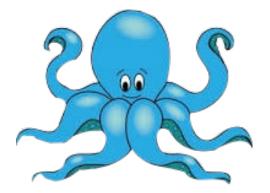

#### Choose the best option

A) BLACK AND WHITE BEARB) BROWN BEARC) BLACK AND WHITE ZEBRA

- A) BLUE SEASTAR
- B) BLUE OCTOPUS
- C) GREEN OCTOPUS

A) A GREY ELEPHANTB) A BROWN TINERC) A BLUE SHARK

- A) A BLUE SHARK
- B) A BLUE DOLPHIN
- C) A YELLOW POLPHIN