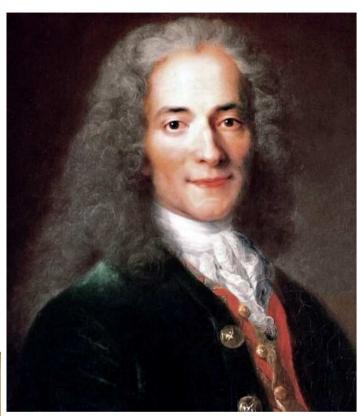

### Voltaire

- French writer and philosopher
- Enlightenment, Anglophile
- Candide