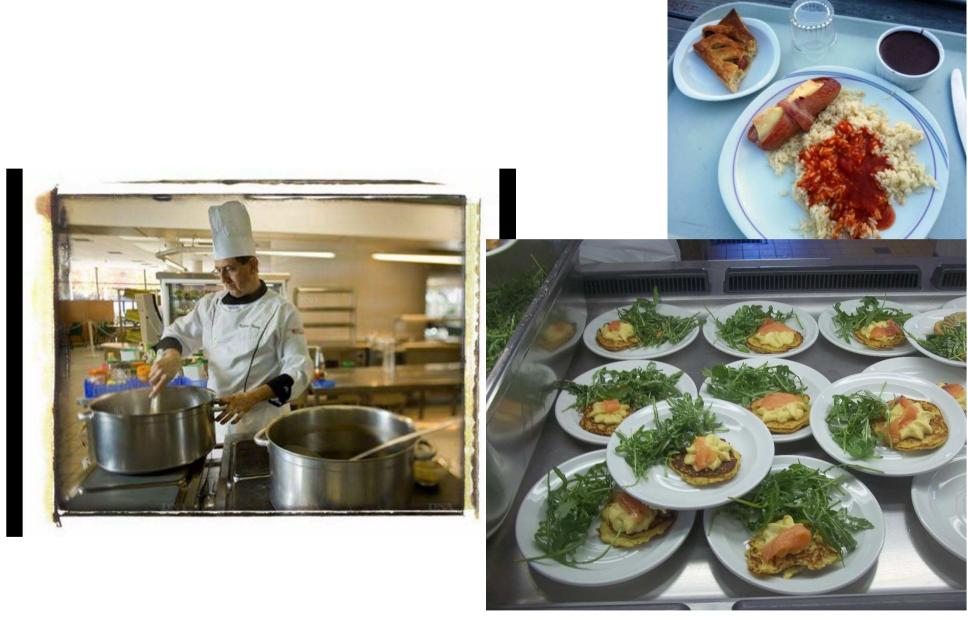

### Named after Camille See

18471919

Law to support the schooling of girls in high schools

Our great cook, M Calluilier