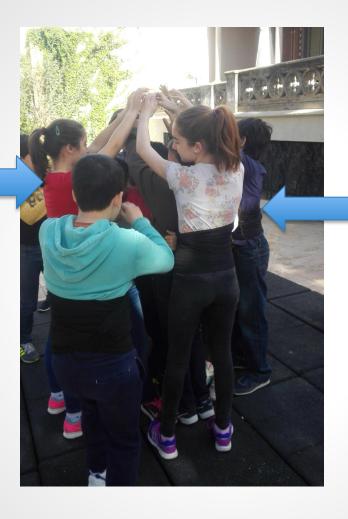

### "PINYA"

### "pinya"

Pine cone

"baix"

short & down

"cordó"

cord

crutches

needle