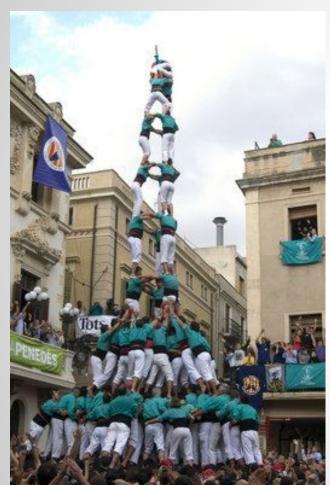

# "3 de 7" (3 of 7)

"3 de 10" and These are the "4 de 10"

highest Human **Towers** 