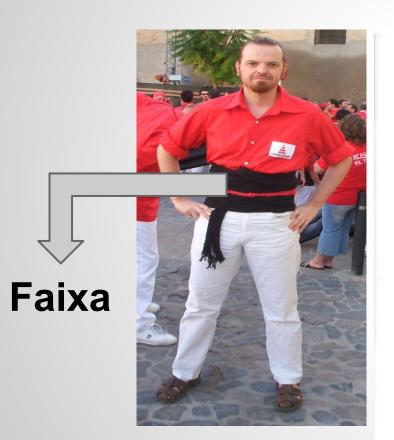

### Casteller's clothes

FEM UN CASTELL?

### "Faixa" & helmet

- protect their back
- help to climb

How to put on a faixa