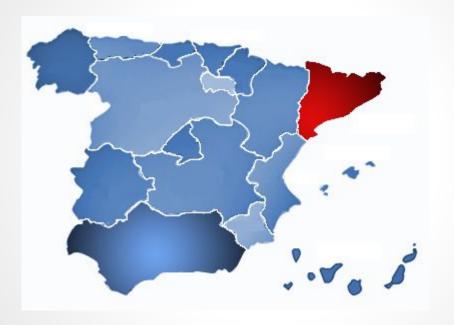

### Catalonia is situated in...

Catalonia is the red region

# Catalonia is situated on the North-East of Spain