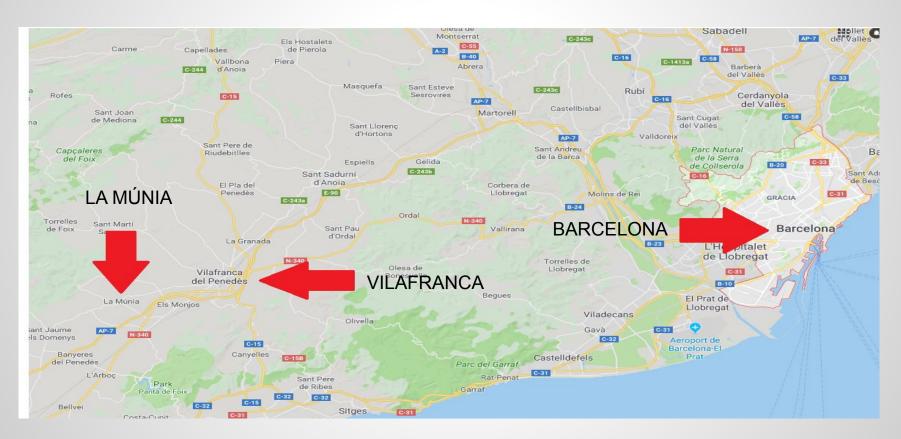

### HUMAN TOWERS

Escola El Castellot Catalonia

Anna, Aran, Martina, Elisabet



### Catalonia is situated in...



Catalonia is the red region

### The languages



### Catalonia is situated in...



In this map there are the 17 communities and their flags in Spain

### Own culture, history and language









# Catalonia is situated on the North-East of Spain





### Catalonia map and mediterranean Coast and sea





# Human Towers



### Moixiganga





#### La Múnia, Vilafranca & Barcelona



### **Human tower**

Short video



### Casteller's clothes

FEM UN CASTELL?









### "Faixa" & helmet



- protect their back
- help to climb





How to put on a faixa



# Types of Human Towers



### "Pilar"

(column)



### "Torre"

(tower)



# "3 de 7" (3 of 7)





"3 de 10" and These are the "4 de 10"

highest Human **Towers** 



### **HUMAN TOWER**

### GAME



### "pilar"



### "two"



#### "three"



### "llenya"



### **PARTS OF HUMAN TOWERS**



### "PINYA"





### "TRONC"





### "POM DE DALT"





INFOGRAFIA: RAMON CURTO

### "PINYA"





### "pinya"



Pine cone



"baix"

short & down

"cordó"

cord



crutches







needle



### "primeres mans"

First hands



#### "laterals"



"diagonals"

#### "enxaneta"





"enxaneta" flies like an angel!!



#### Slog