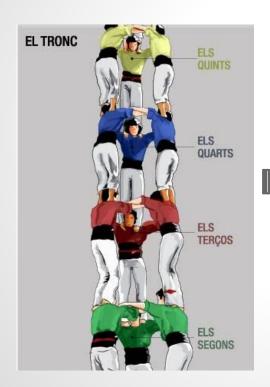

s map there are the 17 communities and their flags in Spain

### Own culture, history and language









# Catalonia is situated on the North-East of Spain





### Catalonia map and mediterranean Coast and sea





# Human Towers



### Moixiganga





#### La Múnia, Vilafranca & Barcelona



### **Human tower**

Short video



### Casteller's clothes

FEM UN CASTELL?









### "Faixa" & helmet



- protect their back
- help to climb





How to put on a faixa



# Types of Human Towers



### "Pilar"

(column)



### "Torre"

(tower)



# "3 de 7" (3 of 7)





"3 de 10" and These are the "4 de 10"

highest Human **Towers** 



### **HUMAN TOWER**

### GAME



### "pilar"



### "two"



#### "three"



### "llenya"



### **PARTS OF HUMAN TOWERS**



### "PINYA"





### "TRONC"





### "POM DE DALT"





INFOGRAFIA: RAMON CURTO

### "PINYA"





### "pinya"



Pine cone



"baix"

short & down

"cordó"

cord



crutches







needle



### "primeres mans"

First hands



#### "laterals"



"diagonals"

#### "enxaneta"





"enxaneta" flies like an angel!!



#### Slogan of human towers

Strength Balance Courage Wisdom

### TEAM WORK