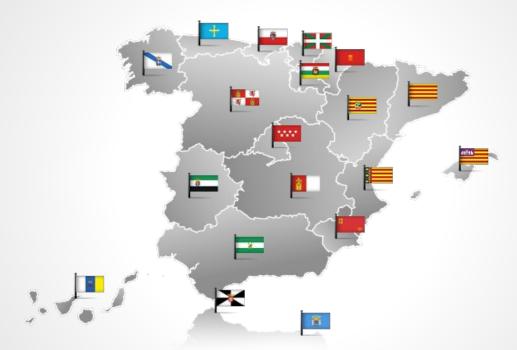

### Catalonia is situated in...

In this map there are the 17 communities and their flags in Spain