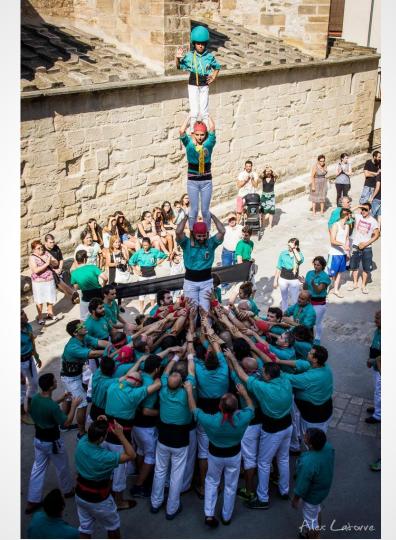

# "3 de 7" (3 of 7)

"3 de 10" and These are the "4 de 10"

highest Human **Towers** 