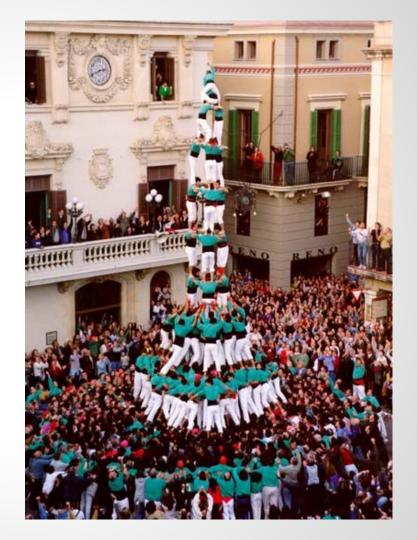

# "3 de 7" (3 of 7)

"3 de 10" and These are the "4 de 10"

highest Human **Towers** 