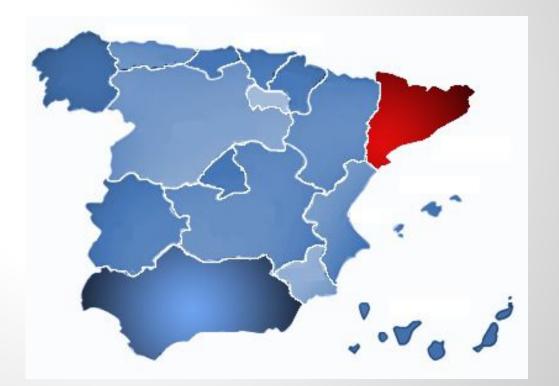

### Catalonia is situated in...

In this map there are the 17 communities and their flags in Spain