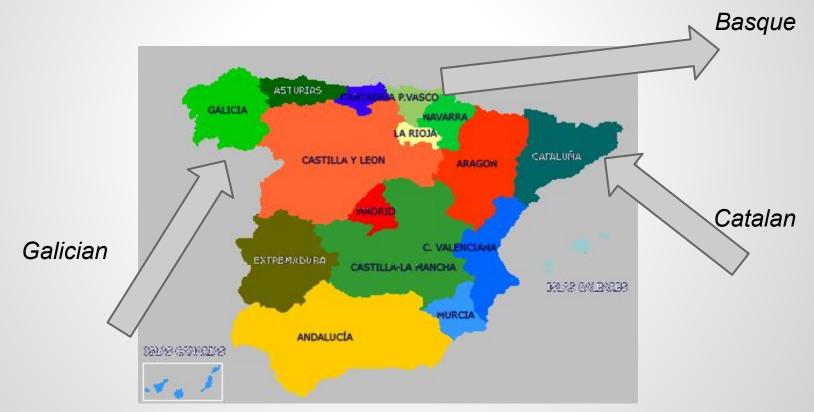

### HUMAN TOWERS

Escola El Castellot Catalonia

Anna, Aran, Martina, Elisabet



### Catalonia is situated in...



Catalonia is the red region

### The languages



### Catalonia is situated in...



In this map there are the 17 communities and their flags in Spain

### Own culture, history and language









# Catalonia is situated on the North-East of Spain





### Catalonia map and mediterranean Coast and sea





# Human Towers



### Moixiganga





#### La Múnia, Vilafranca & Barcelona



### **Human tower**

Short video



### Casteller's clothes

FEM UN CASTELL?









### "Faixa" & helmet



- protect their back
- help to climb





How to put on a faixa



# Types of Human Towers



### "Pilar"

(column)



### "Torre"

(tower)



# "3 de 7" (3 of 7)





"3 de 10" and These are the "4 de 10"

highest Human **Towers** 



### **HUMAN TOWER**

### GAME



### "pilar"



### "two"



#### "three"



### "llenya"



### **PARTS OF HUMAN