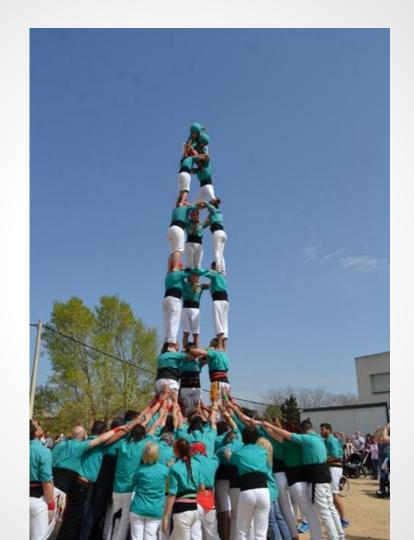

### HUMAN TOWERS

Escola El Castellot Catalonia

Anna, Aran, Martina, Elisabet



### Catalonia is situated in...



Catalonia is the red region

### The languages



### Catalonia is situated in...



In this map there are the 17 communities and their flags in Spain

### Own culture, history and language









# Catalonia is situated on the North-East of Spain





### Catalonia map and mediterranean Coast and sea





# Human Towers



### Moixiganga





#### La Múnia, Vilafranca & Barcelona



### **Human tower**

Short video



### Casteller's clothes

FEM UN CASTELL?









### "Faixa" & helmet



- protect their back
- help to climb





How to put on a faixa



# Types of Human Towers



### "Pilar"

(column)



### "Torre"

(tower)



# "3 de 7" (3 of 7)





"3 de 10" and These are the "4 de 10"

highest Human **Towers** 



### **HUMAN TOWER**

### GAME



### "pilar"



### "two"



#### "three"



### "llenya"



### **PARTS OF HUMAN TOWERS**



### "PINYA"





### "TRONC"





### "POM DE DALT"





INFOGRAFIA: RAMON CURTO

### "PINYA"





### "pinya"



Pine cone



"baix"

short & down

"cordó"

cord



crutches







needle



### "primeres mans"

First hands



#### "laterals"



"diagonals"

#### "enxaneta"





"enxaneta" flies like an angel!!



#### Slogan of human towers

Strength Balance Courage Wisdom

### TEAM WORK