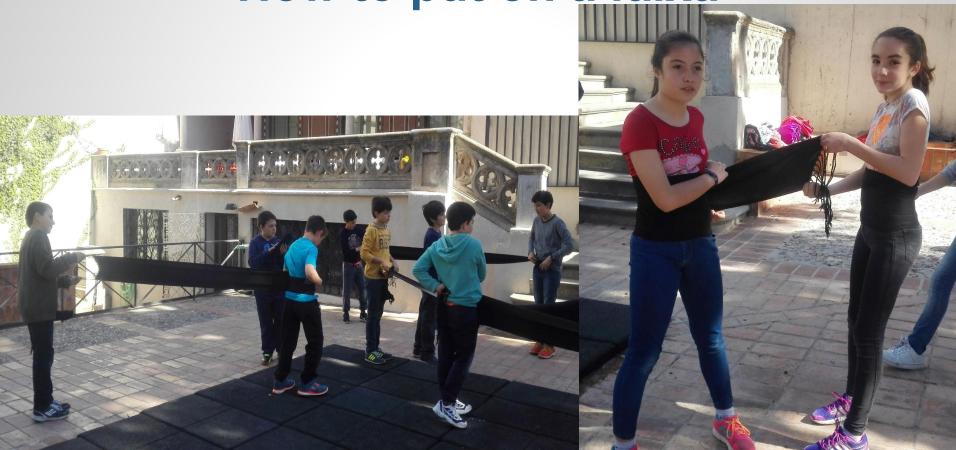

### "Faixa" & helmet

- protect their back
- help to climb

How to put on a faixa