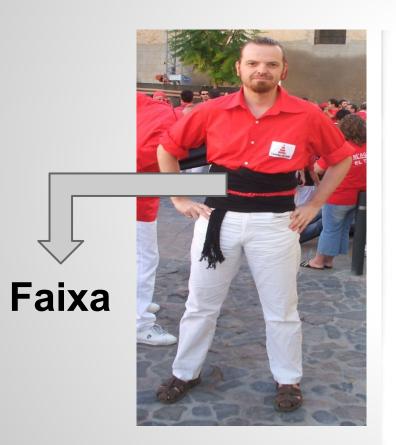

### "Faixa" & helmet

- protect their back
- help to climb

How to put on a faixa