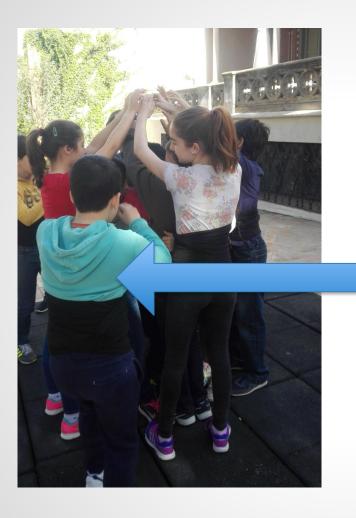

### "PINYA"

### "pinya"

Pine cone

"baix"

short & down

"cordó"

cord

crutches

needle