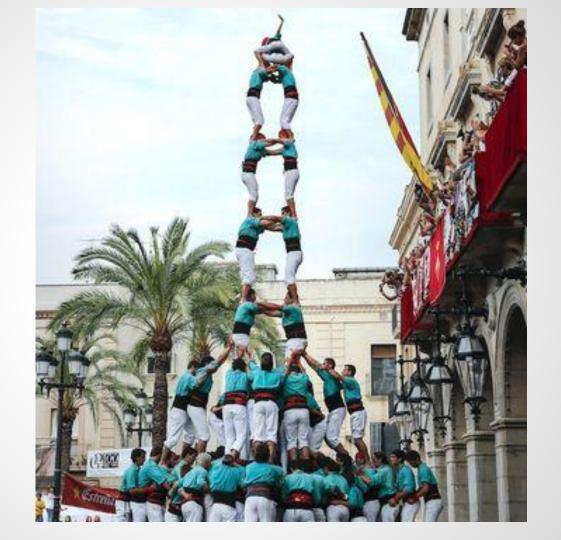

# "3 de 7" (3 of 7)

"3 de 10" and These are the "4 de 10"

highest Human **Towers** 