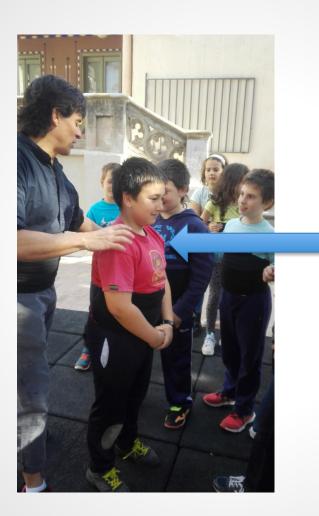

### "Faixa" & helmet

- protect their back
- help to climb

How to put on a faixa