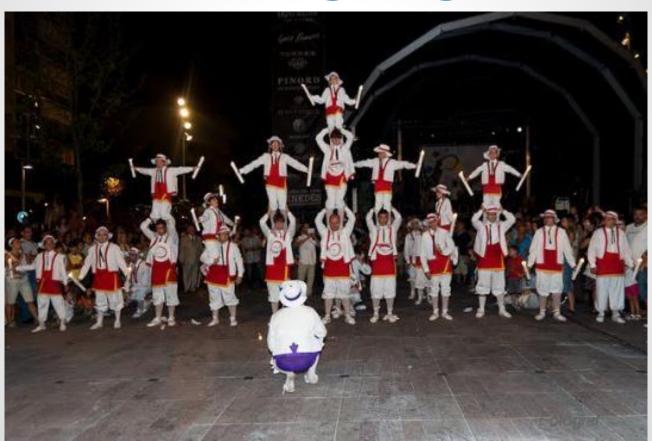

### HUMAN TOWERS

Escola El Castellot Catalonia

Anna, Aran, Martina, Elisabet



### Catalonia is situated in...



Catalonia is the red region

### The languages



### Catalonia is situated in...



In this map there are the 17 communities and their flags in Spain

### Own culture, history and language









# Catalonia is situated on the North-East of Spain





### Catalonia map and mediterranean Coast and sea





# Human Towers



### Moixiganga





#### La Múnia, Vilafranca & Barcelona



### **Human tower**

Short video



### Casteller's clothes

FEM UN CASTELL?









### "Faixa" & helmet



- protect their back
- help to climb





How to put on a faixa



# Types of Human Towers



### "Pilar"

(column)



### "Torre"

(tower)



# "3 de 7" (3 of 7)





"3 de 10" and These are the "4 de 10"

highest Human **Towers** 



### **HUMAN TOWER**

### GAME



### "pilar"



### "two"



#### "three"



### "llenya"



### **PARTS OF HUMAN TOWERS**



### "PINYA"





### "TRONC"





### "POM DE DALT"





INFOGRAFIA: RAMON CURTO

### "PINYA"





### "pinya"



Pine cone



"baix"

short & down

"cordó"

cord



crutches







needle



### "primeres mans"

First hands



#### "laterals"



"diagonals"

#### "enxaneta"





"e