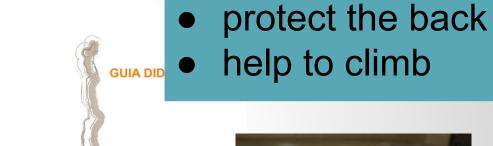

### "Faixa" & helmet

- protect their back
- help to climb

How to put on a faixa