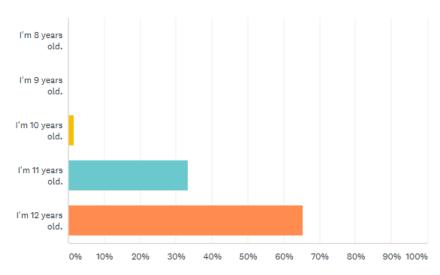

## Question1:

# Were are you from?

Answered: 76 Skipped: 0



#### Question2:

## How old are you?

Answered: 72 Skipped: 4



### Question 3: Did you like the project?

| ANSWER CHOICES                     | <ul> <li>RESPONSES</li> </ul> |
|------------------------------------|-------------------------------|
| <ul> <li>yes, very much</li> </ul> | 47.89%                        |
| ✓ yes                              | 40.85%                        |
| ▼ S0 S0                            | 11.27%                        |
| ✓ no                               | 0.00%                         |
| TOTAL                              |                               |

#### **Question 4:**

# What was important for you in the project? (up to 5 answers)

Answered: 72 Skipped: 4



#### **Question 5:**

# What did you learn in this project? (more answers)

Answered: 71 Skipped: 5



#### **Question 6:**

# Did you visit nea