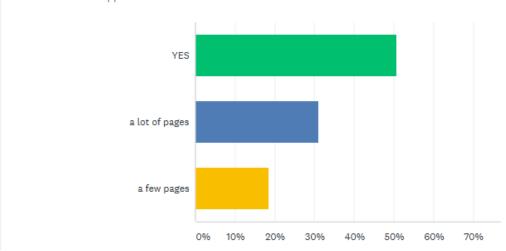

#### **Question 6:**

# Did you visit nearly all pages of the twinspace?

Answered: 71 Skipped: 5