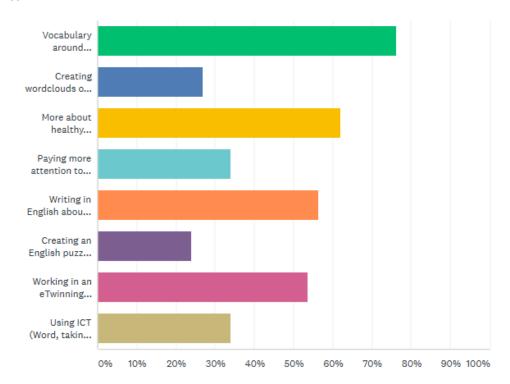

#### **Question 4:**

# What was important for you in the project? (up to 5 answers)

Answered: 72 Skipped: 4