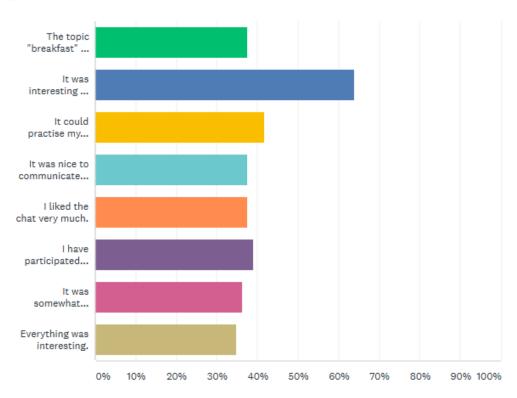

#### **Question 5:**

# What did you learn in this project? (more answers)

Answered: 71 Skipped: 5