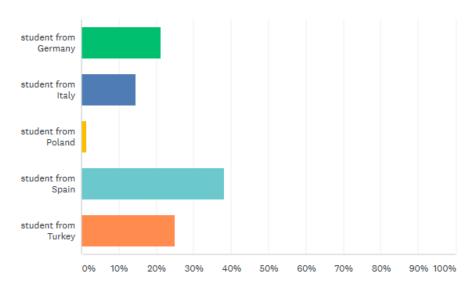

## Question1:

# Were are you from?

Answered: 76 Skipped: 0



#### Question2:

## How old are you?

Answered: 72 Skipped: 4



### Question 3: Did you like the project?

| ANSWER CHOICES                     | <ul> <li>RESPONSES</li> </ul> |
|------------------------------------|-------------------------------|
| <ul> <li>yes, very much</li> </ul> | 47.89%                        |
| ✓ yes                              | 40.85%                        |
| ▼ S0 S0                            | 11.27%                        |
| ✓ no                               | 0.00%                         |
| TOTAL                              |                               |

#### **Question 4:**

# What was important for you in the project? (up to 5 answers)

Answered: 72 Skipped: 4



#### **Question 5:**

# What did you learn in this project? (more answers)

Ans