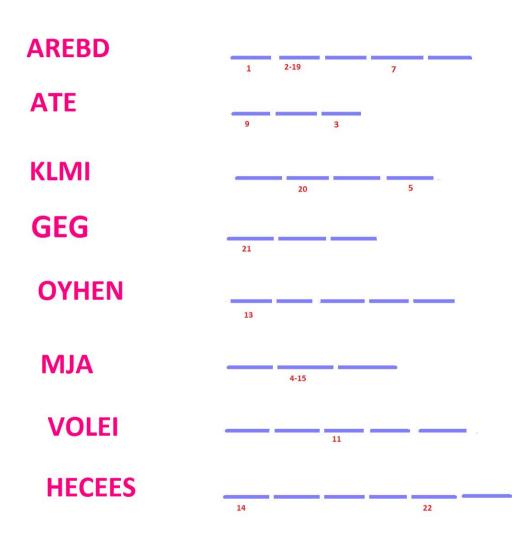

#### \*Directions for Double Puzzles

Students need to unscramble clue words, then use letters from those clue words to decode the final word/phrase. ,

2. TE ..... 3 - .... AL .... UT 4-M....Lk 5-T .... MA ..... 0 P.... P.P. ... 2 1- ... OF .... E 8-1-...M 9-BRE....D