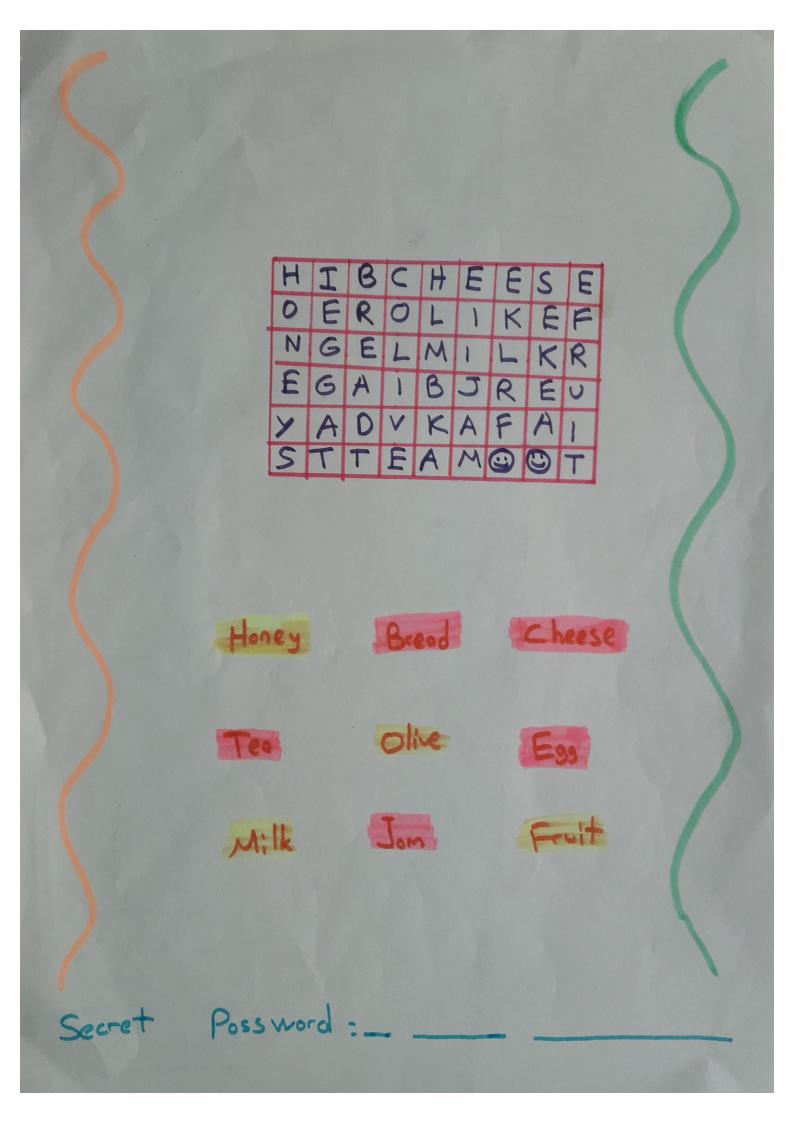

f LEO created their own word puzzles for you to do in your classes.

#### \*Directions for Word Search Puzzle

Students have a selection of word search puzzles, some containing a hidden message. They are expected to find and circle the words in the grids. They should look for them in all directions. The words can be across, down, diagonal, forwards or backwards.

#### \*Directions for Double Puzzles

Students need to unscramble clue words, then use letters from those clue words to decode the final word/phrase. ,





2. TE ..... 3 - .... AL .... UT 4-M....Lk 5-T .... MA ..... 0 P.... P.P. ... 2 1- ... OF .... E 8-1-...M 9-BRE....D

1- 0.... IV .... S .... AD-B .... EAK .... AT 14-....66 12-FR .... iT ju.... CE 13-H .... NE .... 14-L.... MQ .... 15 -.... PPLE 16-CH....E....E 17-WA....ER









| T | E | Α | S | 0 | Т | II. | К | С | М | <b>1) TEA</b>         |
|---|---|---|---|---|---|-----|---|---|---|-----------------------|
| L | Т | S | Н | F | V | D   | J | 0 | i | 2) MİLK               |
| с | н | E | E | S | E | М   | н | н | L | 3) EGG                |
| с | Н | N | R | L | x | z   | 0 | U | к | 4) BREAD              |
| н | R | W | E | G | G | v   | Ν | R | S | 5) HONEY              |
| В | F | G | С | K | R |     | E | к | J | 6) OLİVE<br>7) CHEESE |
| R | G | 0 | Α | н | R | E   | Y | V | A | 8) JAM                |
| E | к | 0 | L | i | V | E   | В | Р | М | 9) HAM                |
| Α | C | S | L | K | W | R   | L | к | Α |                       |
| D | S | Т | н | Α | м | D   | 0 | S | v |                       |









# WORD SCRAMBLE

Unscramble the word