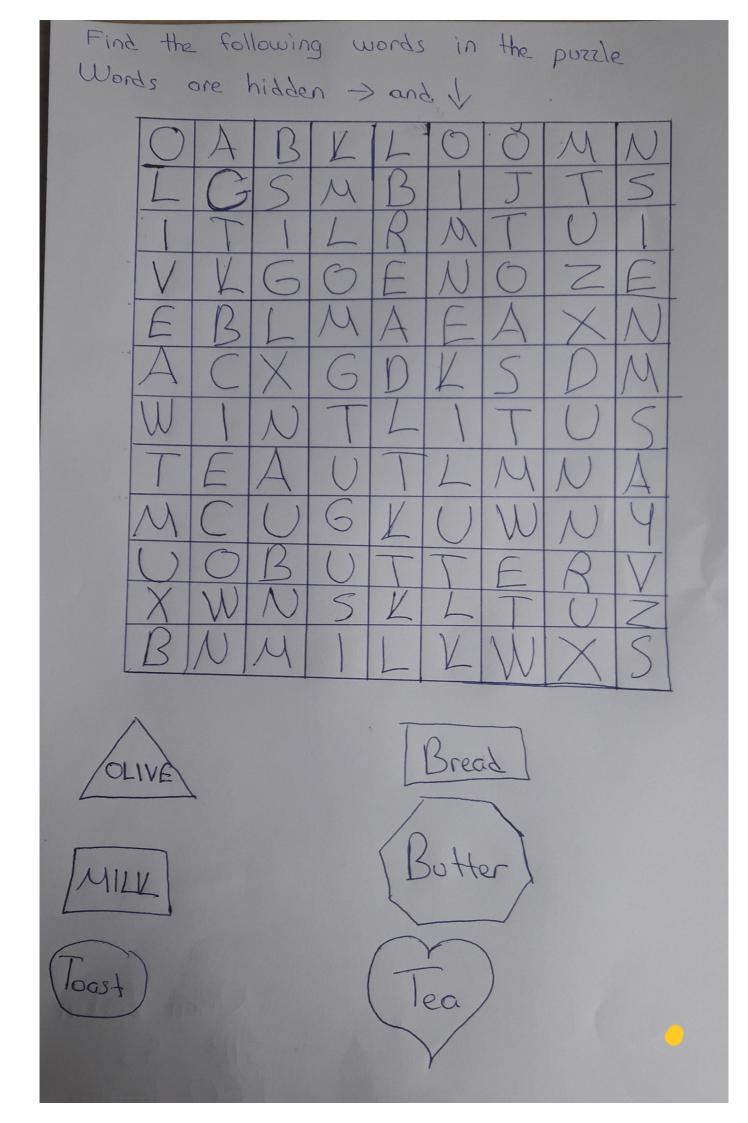

#### \*Directions for Word Search Puzzle

Students have a selection of word search puzzles, some containing a hidden message. They are expected to find and circle the words in the grids. They should look for them in all directions. The words can be across, down, diagonal, forwards or backwards.

#### \*Directions for Double Puzzles

Students need to unscramble clue words, then use letters from those clue words to decode the final word/phrase. ,

2. TE ..... 3 - .... AL .... UT 4-M....Lk 5-T .... MA ..... 0 P.... P.P. ... 2 1- ... OF .... E 8-1-...M 9-BRE....D

1- 0.... IV .... S .... AD-B .... EAK .... AT 14-....66 12-FR .... iT ju.... CE 13-H .... NE .... 14-L.... MQ .... 15 -.... PPLE 16-CH....E....E 17-WA....ER

| T | E | Α | S | 0 | Т | II. | К | С | М | <b>1) TEA</b>         |
|---|---|---|---|---|---|-----|---|---|---|-----------------------|
| L | Т | S | Н | F | V | D   | J | 0 | i | 2) MİLK               |
| с | н | E | E | S | E | М   | н | н | L | 3) EGG                |
| с | Н | N | R | L | x | z   | 0 | U | к | 4) BREAD              |
| н | R | W | E | G | G | v   | Ν | R | S | 5) HONEY              |
| В | F | G | С | K | R |     | E | к | J | 6) OLİVE<br>7) CHEESE |
| R | G | 0 | Α | н | R | E   | Y | V | A | 8) JAM                |
| E | к | 0 | L | i | V | E   | В | Р | М | 9) HAM                |
| Α | C | S | L | K | W | R   | L | к | Α |                       |
| D | S | Т | н | Α | м | D   | 0 | S | v |                       |