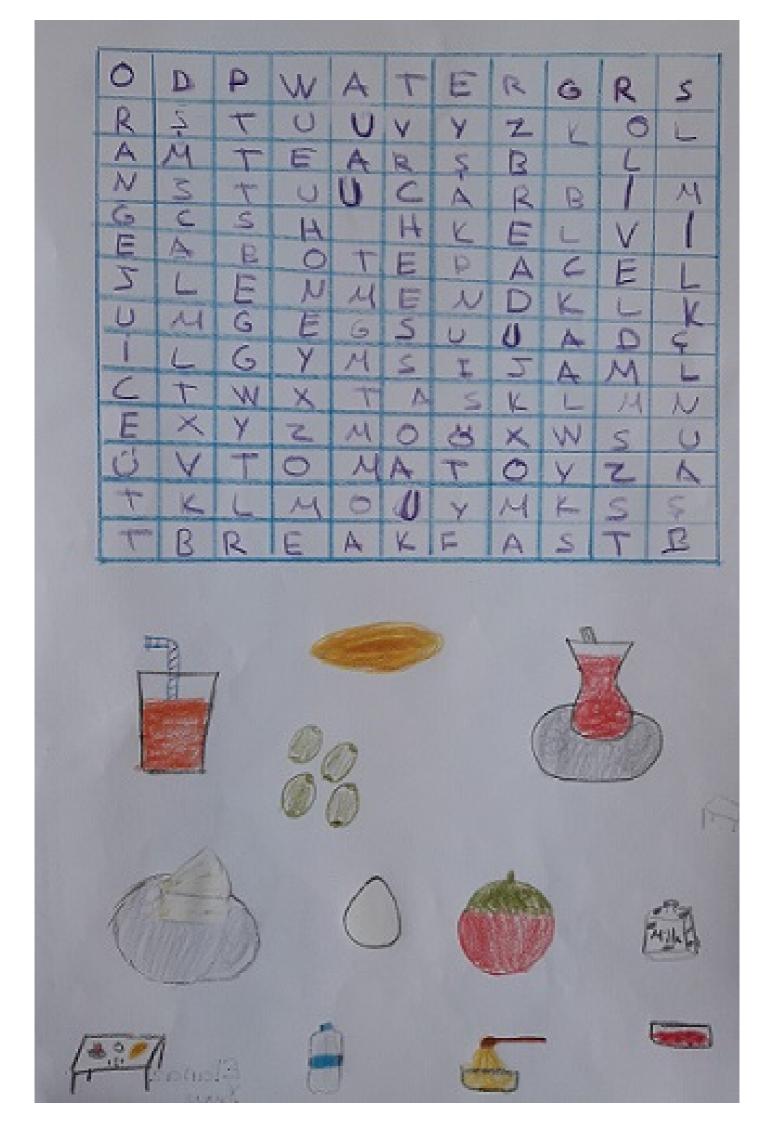

#### \*Directions for Word Search Puzzle

Students have a selection of word search puzzles, some containing a hidden message. They are expected to find and circle the words in the grids. They should look for them in all directions. The words can be across, down, diagonal, forwards or backwards.