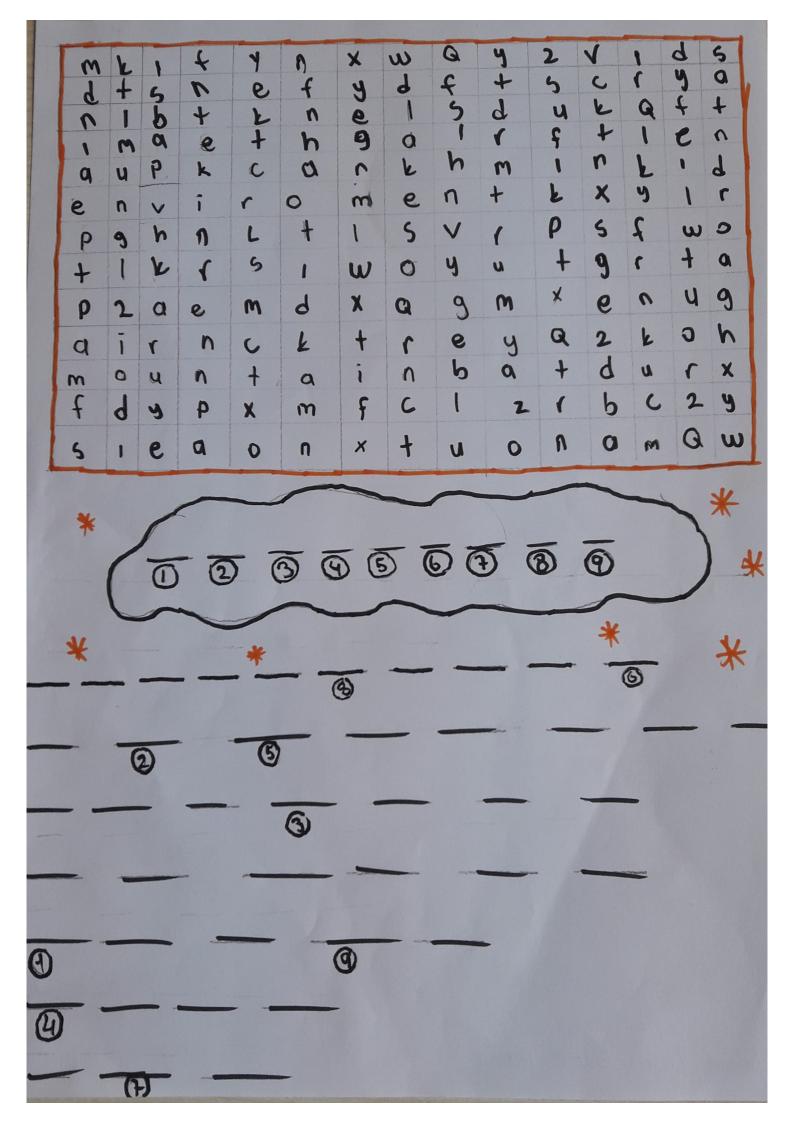

#### \*Directions for Word Search Puzzle

Students have a selection of word search puzzles, some containing a hidden message. They are expected to find and circle the words in the grids. They should look for them in all directions. The words can be across, down, diagonal, forwards or backwards.

#### \*Directions for Double Puzzles

Students need to unscramble clue words, then use letters from those clue words to decode the final word/phrase. ,

2. TE ..... 3 - .... AL .... UT 4-M....Lk 5-T .... MA ..... 0 P.... P.P. ... 2 1- ... OF .... E 8-1-...M 9-BRE....D