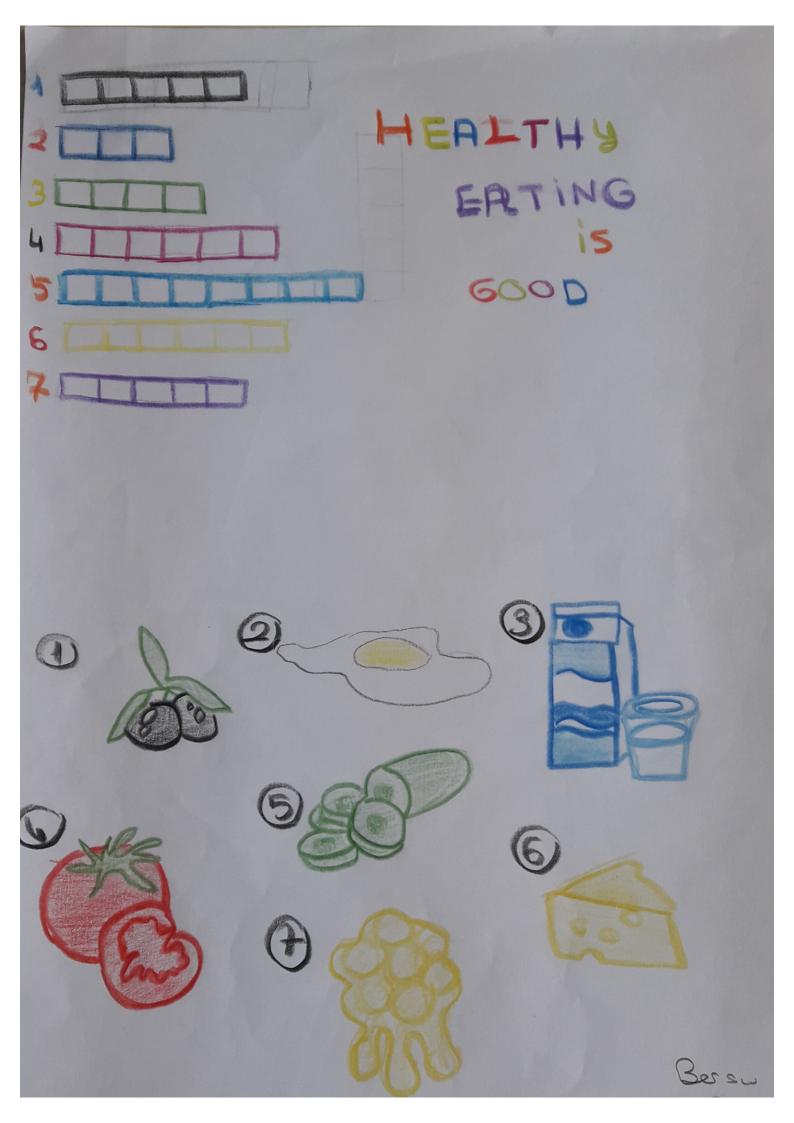

1- 0.... IV .... S .... AD-B .... EAK .... AT 14-....66 12-FR .... iT ju.... CE 13-H .... NE .... 14-L.... MQ .... 15 -.... PPLE 16-CH....E....E 17-WA....ER

| T | E | Α | S | 0 | Т | II. | К | С | М | <b>1) TEA</b>         |
|---|---|---|---|---|---|-----|---|---|---|-----------------------|
| L | Т | S | Н | F | V | D   | J | 0 | i | 2) MİLK               |
| с | н | E | E | S | E | М   | н | н | L | 3) EGG                |
| с | Н | N | R | L | x | z   | 0 | U | к | 4) BREAD              |
| н | R | W | E | G | G | v   | Ν | R | S | 5) HONEY              |
| В | F | G | С | K | R |     | E | к | J | 6) OLİVE<br>7) CHEESE |
| R | G | 0 | Α | н | R | E   | Y | V | A | 8) JAM                |
| E | к | 0 | L | i | V | E   | В | Р | М | 9) HAM                |
| Α | C | S | L | K | W | R   | L | к | Α |                       |
| D | S | Т | н | Α | м | D   | 0 | S | v |                       |