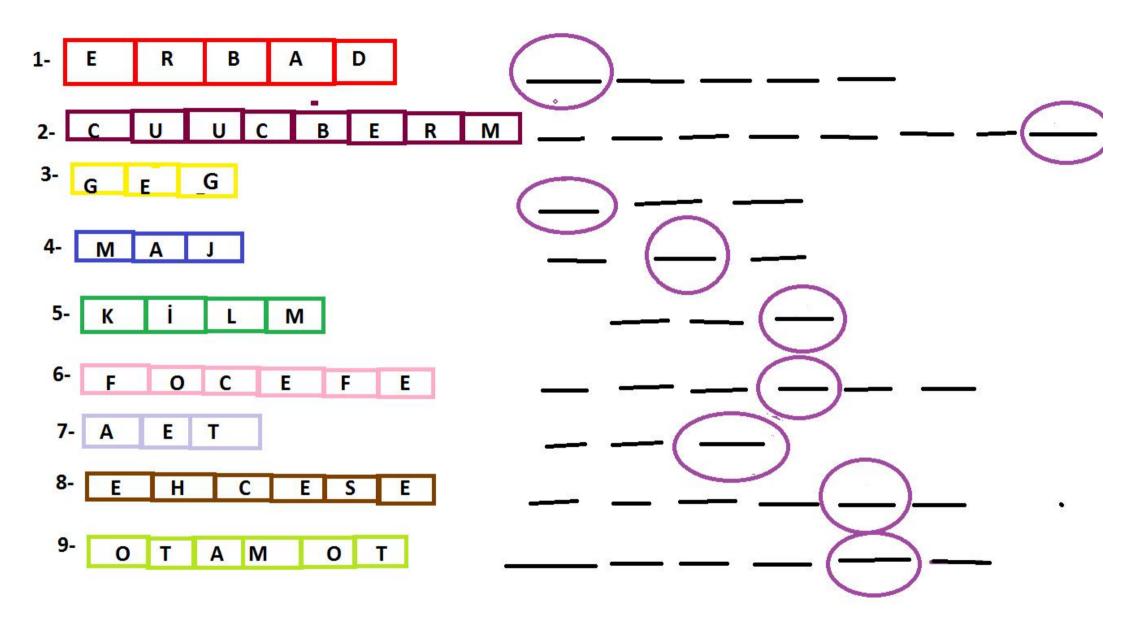

-.... PPLE 16-CH....E....E 17-WA....ER









| T | E | Α | S | 0 | Т | II. | К | С | М | <b>1) TEA</b>         |
|---|---|---|---|---|---|-----|---|---|---|-----------------------|
| L | Т | S | Н | F | V | D   | J | 0 | i | 2) MİLK               |
| с | н | E | E | S | E | М   | н | н | L | 3) EGG                |
| с | Н | N | R | L | x | z   | 0 | U | к | 4) BREAD              |
| н | R | W | E | G | G | v   | Ν | R | S | 5) HONEY              |
| В | F | G | С | K | R |     | E | к | J | 6) OLİVE<br>7) CHEESE |
| R | G | 0 | Α | н | R | E   | Y | V | A | 8) JAM                |
| E | к | 0 | L | i | V | E   | В | Р | М | 9) HAM                |
| Α | C | S | L | K | W | R   | L | к | Α |                       |
| D | S | Т | н | Α | м | D   | 0 | S | v |                       |









# WORD SCRAMBLE

Unscramble the word puzzle below and find the secret word.