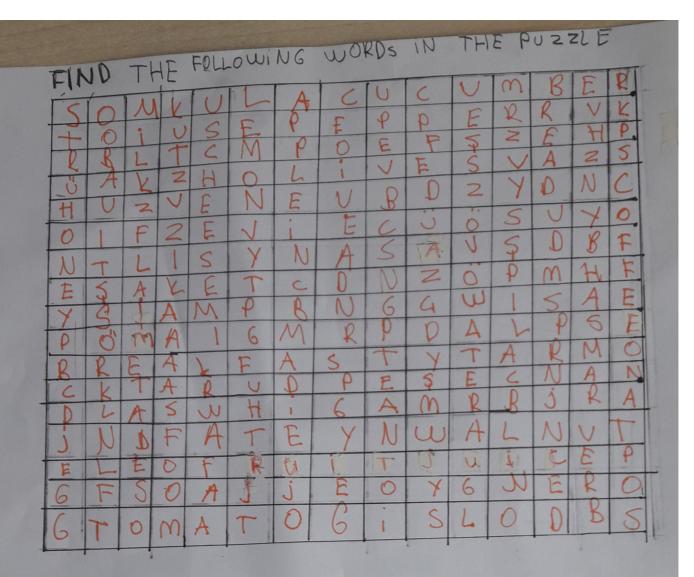

#### \*Directions for Word Search Puzzle

Students have a selection of word search puzzles, some containing a hidden message. They are expected to find and circle the words in the grids. They should look for them in all directions. The words can be across, down, diagonal, forwards or backwards.