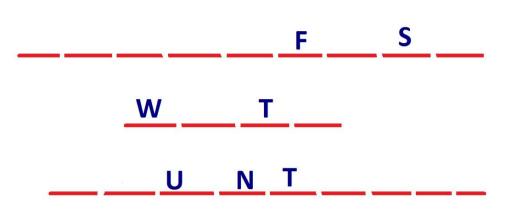

#### \*Directions for Double Puzzles

Students need to unscramble clue words, then use letters from those clue words to decode the final word/phrase. ,

2. TE ..... 3 - .... AL .... UT 4-M....Lk 5-T .... MA ..... 0 P.... P.P. ... 2 1- ... OF .... E 8-1-...M 9-BRE....D

1- 0.... IV .... S .... AD-B .... EAK .... AT 14-....66 12-FR .... iT ju.... CE 13-H .... NE .... 14-L.... MQ .... 15 -.... PPLE 16-CH....E....E 17-WA....ER

| T | E | Α | S | 0 | Т | II. | К | С | М | <b>1) TEA</b>         |
|---|---|---|---|---|---|-----|---|---|---|-----------------------|
| L | Т | S | Н | F | V | D   | J | 0 | i | 2) MİLK               |
| с | н | E | E | S | E | М   | н | н | L | 3) EGG                |
| с | Н | N | R | L | x | z   | 0 | U | к | 4) BREAD              |
| н | R | W | E | G | G | v   | Ν | R | S | 5) HONEY              |
| В | F | G | С | K | R |     | E | к | J | 6) OLİVE<br>7) CHEESE |
| R | G | 0 | Α | н | R | E   | Y | V | A | 8) JAM                |
| E | к | 0 | L | i | V | E   | В | Р | М | 9) HAM                |
| Α | C | S | L | K | W | R   | L | к | Α |                       |
| D | S | Т | н | Α | м | D   | 0 | S | v |                       |