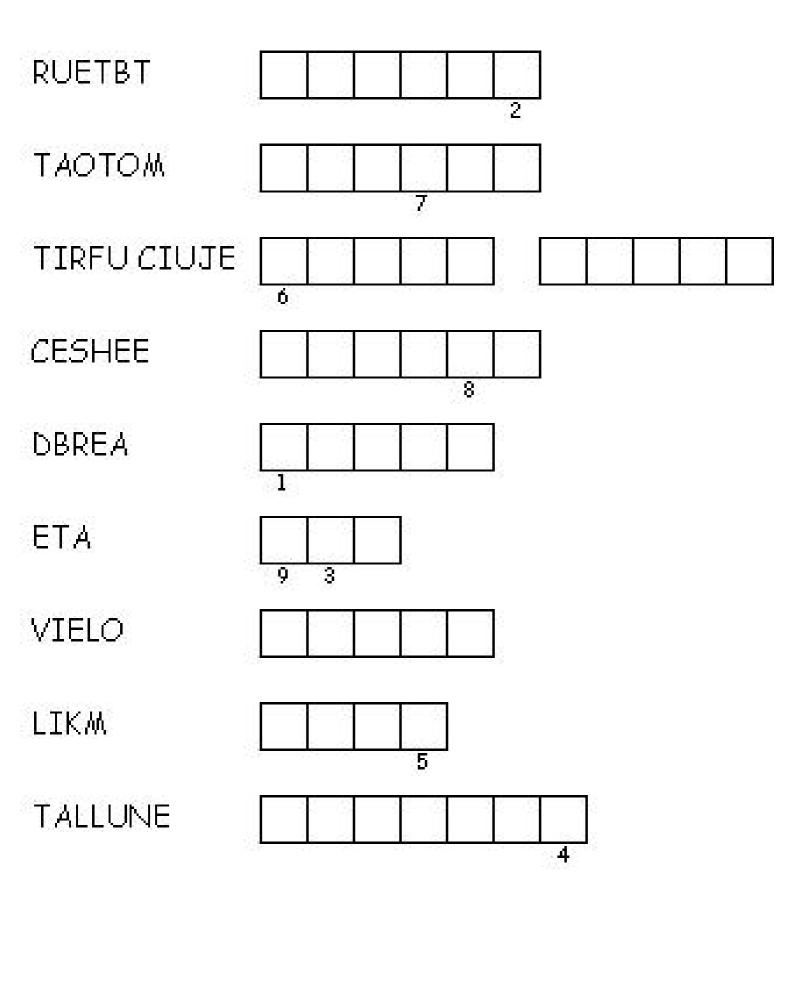

#### \*Directions for Double Puzzles

Students need to unscramble clue words, then use letters from those clue words to decode the final word/phrase. ,

2. TE ..... 3 - .... AL .... UT 4-M....Lk 5-T .... MA ..... 0 P.... P.P. ... 2 1- ... OF .... E 8-1-...M 9-BRE....D

1- 0.... IV .... S .... AD-B .... EAK .... AT 14-....66 12-FR .... iT ju.... CE 13-H .... NE .... 14-L.... MQ .... 15 -.... PPLE 16-CH....E....E 17-WA....ER

| T | E | Α | S | 0 | Т | II. | К | С | М | <b>1) TEA</b>         |
|---|---|---|---|---|---|-----|---|---|---|-----------------------|
| L | Т | S | Н | F | V | D   | J | 0 | i | 2) MİLK               |
| с | н | E | E | S | E | М   | н | н | L | 3) EGG                |
| с | Н | N | R | L | x | z   | 0 | U | к | 4) BREAD              |
| н | R | W | E | G | G | v   | Ν | R | S | 5) HONEY              |
| В | F | G | С | K | R |     | E | к | J | 6) OLİVE<br>7) CHEESE |
| R | G | 0 | Α | н | R | E   | Y | V | A | 8) JAM                |
| E | к | 0 | L | i | V | E   | В | Р | М | 9) HAM                |
| Α | C | S | L | K | W | R   | L | к | Α |                       |
| D | S | Т | н | Α | м | D   | 0 | S | v |                       |