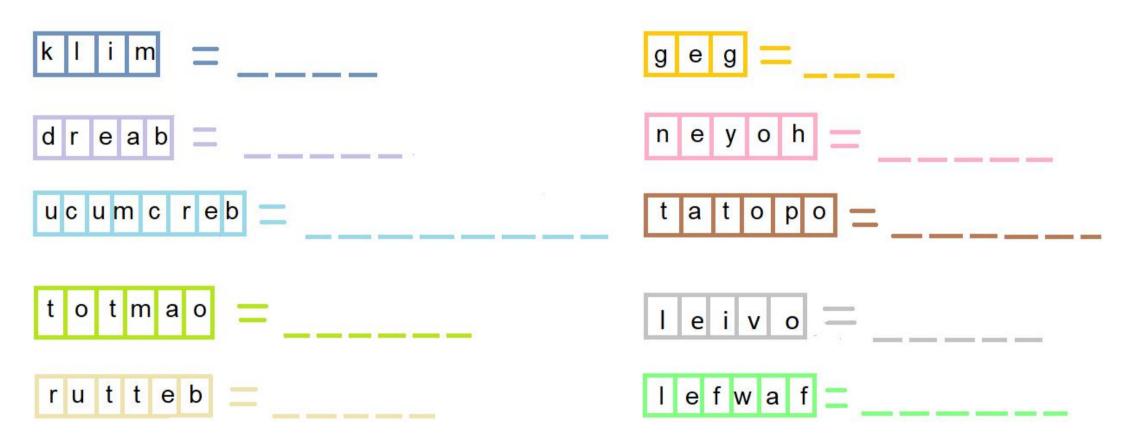

15 -.... PPLE 16-CH....E....E 17-WA....ER









| T | E | Α | S | 0 | Т | II. | К | С | М | <b>1) TEA</b>         |
|---|---|---|---|---|---|-----|---|---|---|-----------------------|
| L | Т | S | Н | F | V | D   | J | 0 | i | 2) MİLK               |
| с | н | E | E | S | E | М   | н | н | L | 3) EGG                |
| с | Н | N | R | L | x | z   | 0 | U | к | 4) BREAD              |
| н | R | W | E | G | G | v   | Ν | R | S | 5) HONEY              |
| В | F | G | С | K | R |     | E | к | J | 6) OLİVE<br>7) CHEESE |
| R | G | 0 | Α | н | R | E   | Y | V | A | 8) JAM                |
| E | к | 0 | L | i | V | E   | В | Р | М | 9) HAM                |
| Α | C | S | L | K | W | R   | L | к | Α |                       |
| D | S | Т | н | Α | м | D   | 0 | S | v |                       |









# WORD SCRAMBLE

Unscramble the word puzzle below and find the secret word.