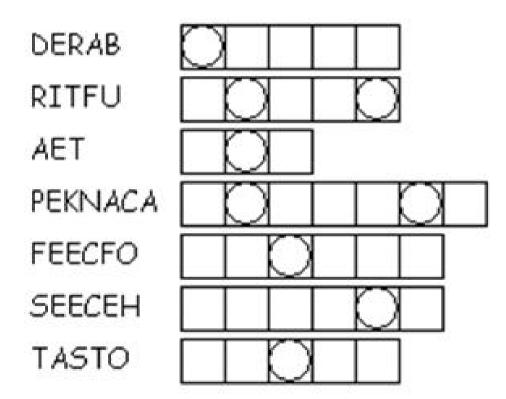

| С | М | <b>1) TEA</b>         |
|---|---|---|---|---|---|-----|---|---|---|-----------------------|
| L | Т | S | Н | F | V | D   | J | 0 | i | 2) MİLK               |
| с | н | E | E | S | E | М   | н | н | L | 3) EGG                |
| с | Н | N | R | L | x | z   | 0 | U | к | 4) BREAD              |
| н | R | W | E | G | G | v   | Ν | R | S | 5) HONEY              |
| В | F | G | С | K | R |     | E | к | J | 6) OLİVE<br>7) CHEESE |
| R | G | 0 | Α | н | R | E   | Y | V | A | 8) JAM                |
| E | к | 0 | L | i | V | E   | В | Р | М | 9) HAM                |
| Α | C | S | L | K | W | R   | L | к | Α |                       |
| D | S | Т | н | Α | м | D   | 0 | S | v |                       |









# WORD SCRAMBLE

Unscramble the word puzzle below and find the secret word.