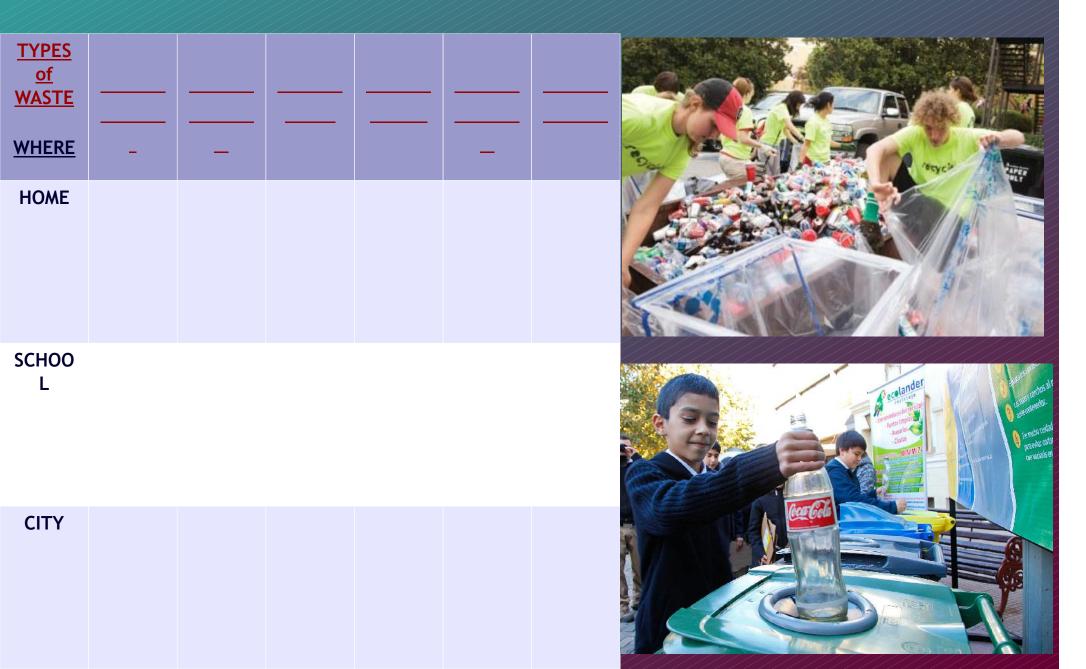

## First part of the survey

| <u>TYPE of</u><br><u>WASTE</u><br><u>WHERE</u> | <u>ORGANIC</u> | PLASTIC/CAN<br>S | <u>PAPER</u> | <u>GLASS</u> | <u>TECHNOLOGY</u><br>(example)                                                                                    | <u>CLOTHES</u> |
|------------------------------------------------|----------------|------------------|--------------|--------------|-------------------------------------------------------------------------------------------------------------------|----------------|
| HOME                                           |                |                  |              |              | I keep the broken<br>gadgets until I<br>can take them to<br>the school or to<br>the Municipal<br>Collection Point |                |
| SCHOOL                                         |                |                  |              |              | There are some<br>appropriate bins<br>and a recycling<br>company picks<br>them up once a<br>term.                 |                |
| CITY                                           |                |                  |              |              | There is a<br>Municipal<br>Collection Point<br>far away from my<br>place.                                         |                |