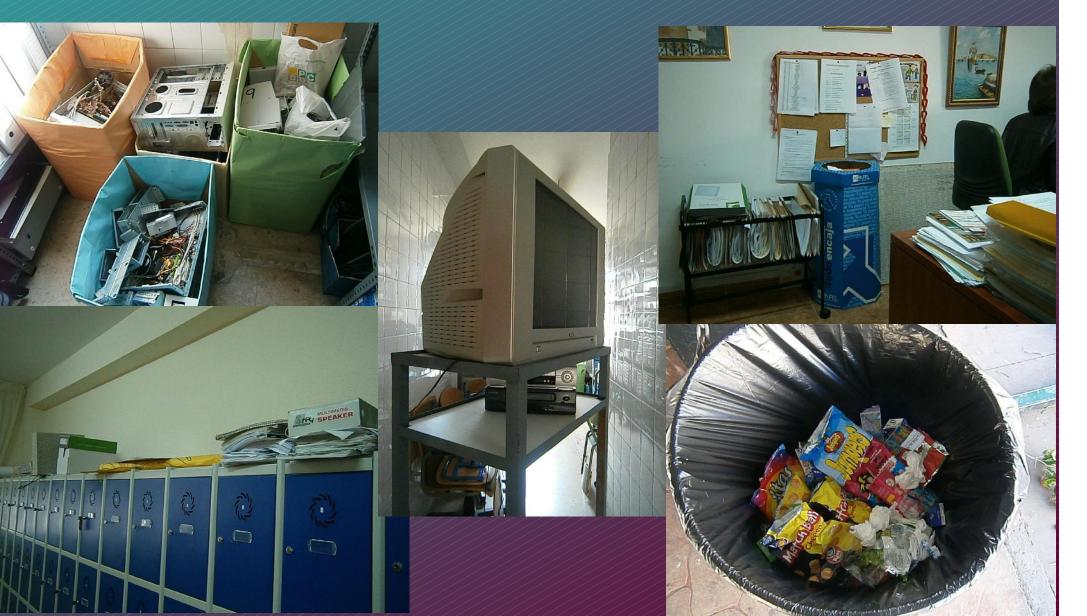

, furniture and mobile phones. We never recycle: plastics and cans, glass, clothes, medicines, sanitary towels, toys, x-rays, air conditioner water, car wheels, appliances

and steel.

#### CITY

We recycle correctly: organic, plastics and cans, paper, glass, technology, clothes, oil, batterioes, bulbs, medicines, bottle tops, furniture, mobile ohones, toys, glasses, x-rays, wipes, ink cartridges, car wheels, appliances anbd steel. But we should improve about: anything. We never recycle: sanitary towels and air conditioner water.

## What's up in the school?



## **Collection points. Ground floor**



## **Collection points. First floor**



### **Collection points. Second floor**



#### PLANTA SEGUNDA

# Some developed projects in the school



## Some improvents we need in the school



## LET'S IMPROVE TOGETHER