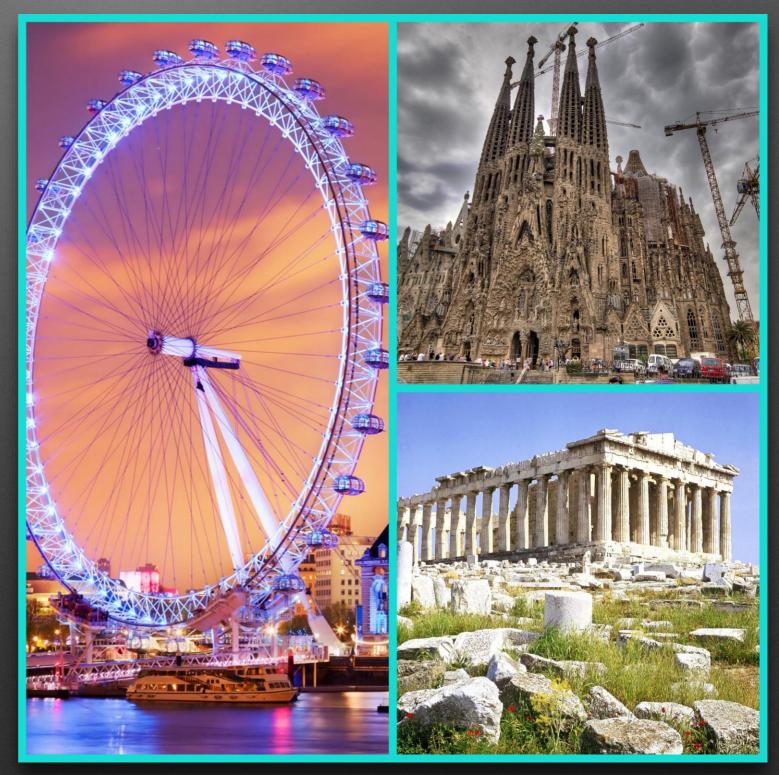

## 8-Which of these monuments is a Greek monument?

a) London Eye
b) Acropolis
c) The Holy
Family