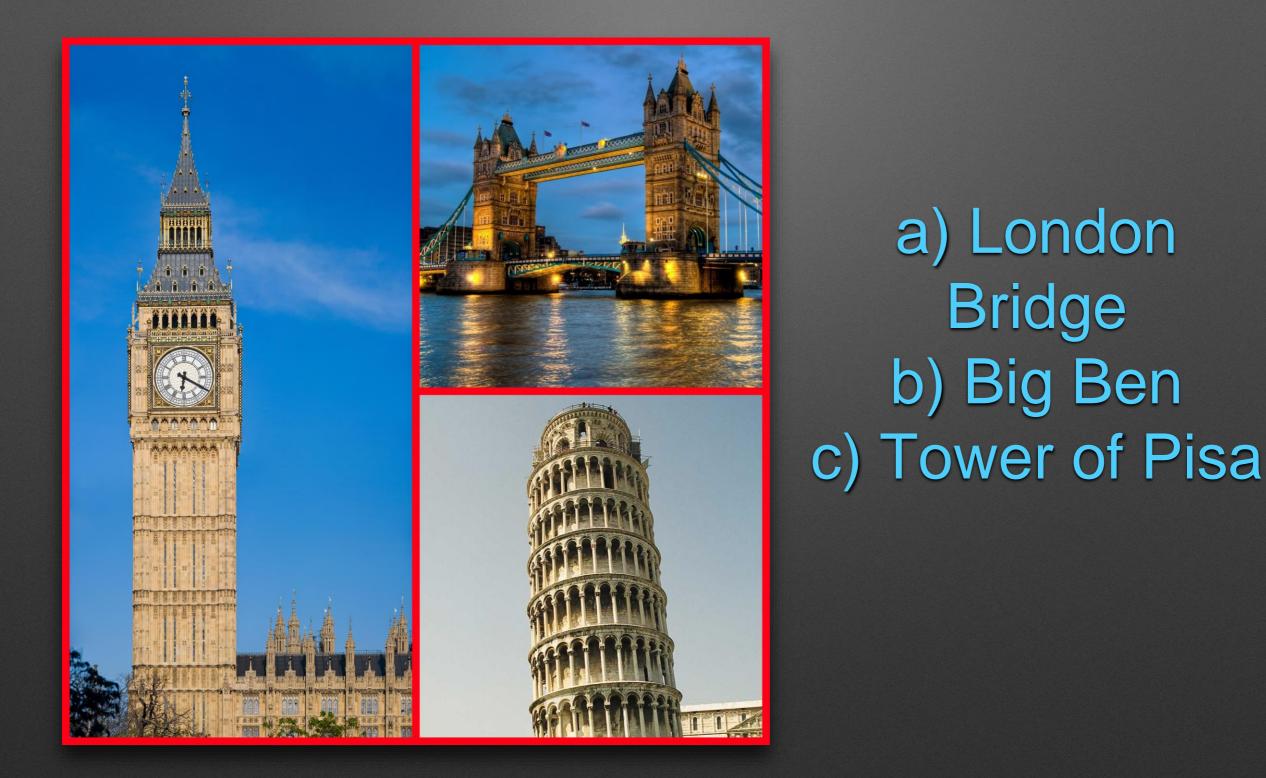

### 1-Which is the capital of Holland?

a) Sofiab) Bucharestc) Amsterdam

2-Which is the most monument known of France?

a) The Eiffel Towerb) The Iffel Towerc) The Effel Tower



#### 3-Which is the capital of Denmark?

a) Copenhaguenb) Helsinkic) Dublin

4-Where is this famous door?

a) Madrid b) Berlin c) Rome



# 5-Which is the capital of Belgium?

a) Athens b) Brussels c) Tallinn

#### 6-Which of these three monuments is not in London?



## 7-Which is the capital of Portugal?

a) Riga b) Praga c) Lisboa

## 8-Which of these monuments is a Greek monument?

a) London Eye
b) Acropolis
c) The Holy
Family



#### 9-Which is the capital of Italy?

a) Venice b) Rome c)Florence

#### 10-Which of these flags is of Czech Republic?











1-c 2-a 3-a 4-b 5-b 6-c 7-c 8-b 9-b 10-a