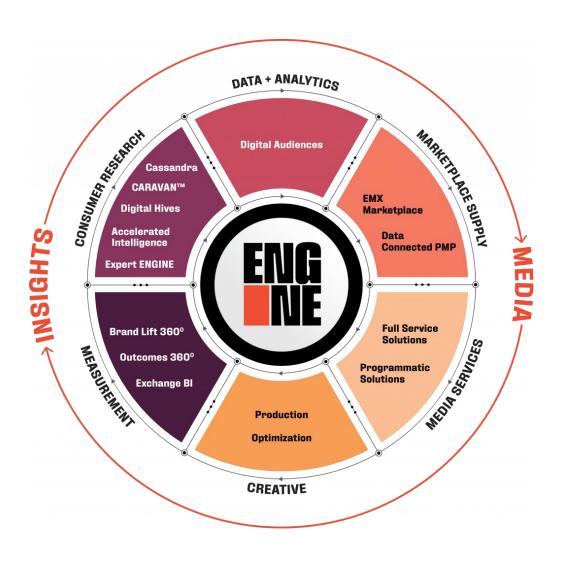

## **Engine Marketing and Advertising**

**About us:** Engine is a new kind of data-driven marketing solutions company. Powered by data, driven by results and guided by people, we help our clients make connections that count—leading to bottom line growth, an inspired workplace and business transformation. With global headquarters in New York and 17 offices across North America, the UK, Europe and Asia-Pacific, Engine offers clients a vast range of marketing solutions—from insights and content to distribution and technology.