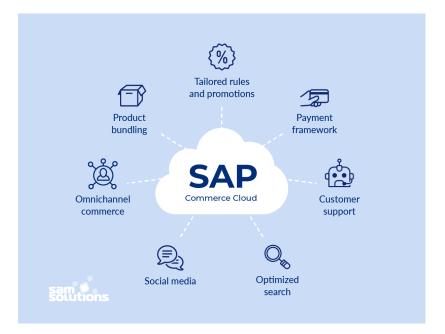

|
| Number of employees | 100,330 (2019)                                                                               |
| Website             | www.sap.com                                                                                  |

## **About company**

**SAP SE** is a German multinational software corporation based in Walldorf, Baden-Württemberg, that develops enterprise software to manage business operations and customer relations. The company is especially known for its ERP software. SAP is the largest non-American software company by revenue as well as the world's third-largest publicly-traded software company.

Historical references include Systems, Applications, and Products in Data Processing, SAP AG and SAP SE.