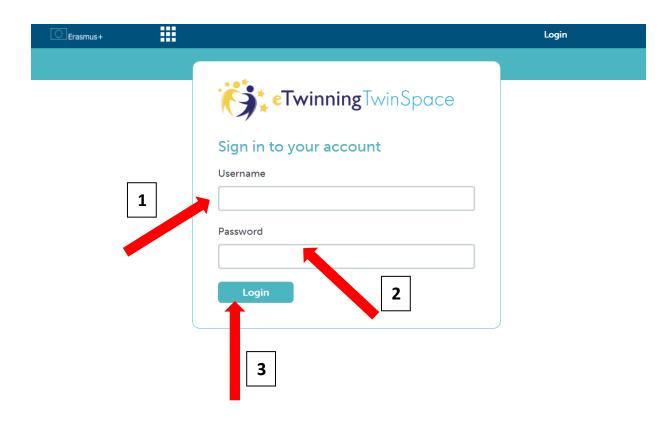

## **HOW TO GO INTO THE TWINSPACE**

- 1) Write in the navigator <a href="https://twinspace.etwinning.net/">https://twinspace.etwinning.net/</a>
- 2) You will see this screen:



- 3) Click **Login** at the top right of the screen.
- 4) Now write the **Username** (1) and **Password** (2) your teacher gave you. And click **Login** (3)



5) You are inside the Twinspace:



6) At the top menu you can find the different places of the Twinspace.



In **PAGES** you have all the information of the project and the activities you'll have to do.

7) In **FORUM** you have a place where to communicate with your partners.