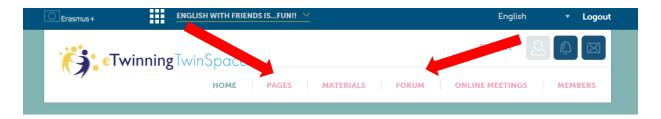

## **HOW TO GO INTO THE TWINSPACE**

- 1) Write in the navigator <a href="https://twinspace.etwinning.net/">https://twinspace.etwinning.net/</a>
- 2) You will see this screen:



- 3) Click **Login** at the top right of the screen.
- 4) Now write the **Username** (1) and **Password** (2) your teacher gave you. And click **Login** (3)



5) You are inside the Twinspace:



6) At the top menu you can find the different places of the Twinspace.



In **PAGES** you have all the information of the project and the activities you'll have to do.

7) In **FORUM** you have a place where to communicate with your partners.