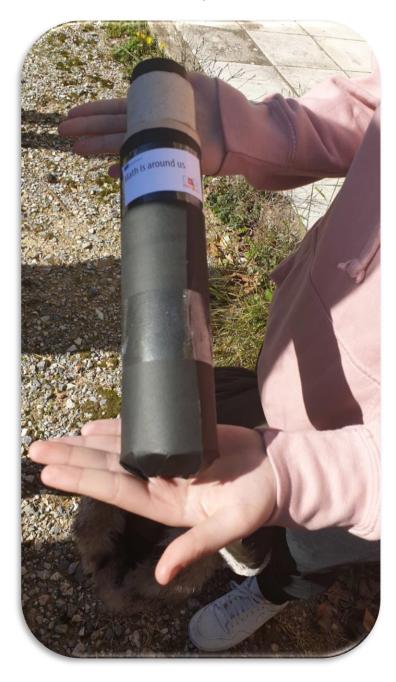

## The construction of "Camera obscura"

The students constructed optical devices used in painting and photography to help visualize the geometry of natural objects, with **material they find in their everyday life**. The construction took place under the guidance of the director of the center and his team at the Research center of Physics Education (EKFE Rethymno) https://ekfe.reth.sch.gr/?p=1353



Fase 1. The leaflet instructions



Erasmus+

Fase 2. The construction









Phase 3. Testing the final product



Erasmus+ Programme – Strategic Partnership Project Nr:2019-1-ES01-KA229-063829 Project Title: Math is around us

Erasmus+

## The final product