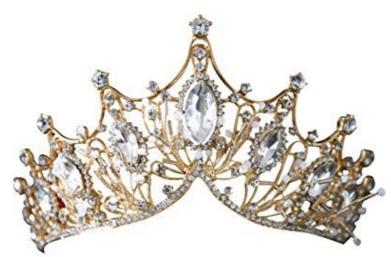

# **1. Location and History :**

- The crown as a word has come to symbolize the governing body and the top of the social hierarchies.
  - Represents leadership, divinity, legitimacy, honor and glory many people think of the crown shaped ring or tiaras, but there are many different styles of crowns around the world and in all historical periods.

# **<u>3. Used Materials :</u>**

- Raw materials for a tiara begin with metal wire. Silver and gold are the main options.
  - Square wire (box-shaped when cut), is also preferred to form the tiara band and its vertical designs, although round, semicircular, flat, beaded and other wire shapes may be preferred (or combined), For different designs.