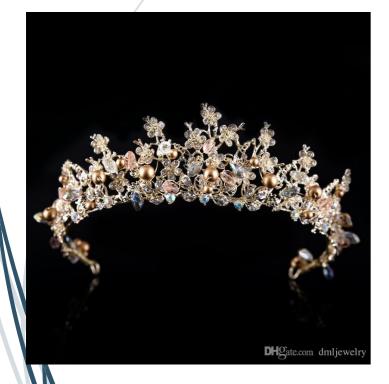

# **1. Location and History :**

- The crown as a word has come to symbolize the governing body and the top of the social hierarchies.
  - Represents leadership, divinity, legitimacy, honor and glory many people think of the crown shaped ring or tiaras, but there are many different styles of crowns around the world and in all historical periods.

# **<u>3. Used Materials :</u>**

- Raw materials for a tiara begin with metal wire. Silver and gold are the main options.
  - Square wire (box-shaped when cut), is also preferred to form the tiara band and its vertical designs, although round, semicircular, flat, beaded and other wire shapes may be preferred (or combined), For different designs.