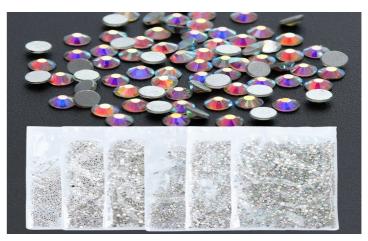

# **<u>3. Used Materials :</u>**

- Raw materials for a tiara begin with metal wire. Silver and gold are the main options.
  - Square wire (box-shaped when cut), is also preferred to form the tiara band and its vertical designs, although round, semicircular, flat, beaded and other wire shapes may be preferred (or combined), For different designs.