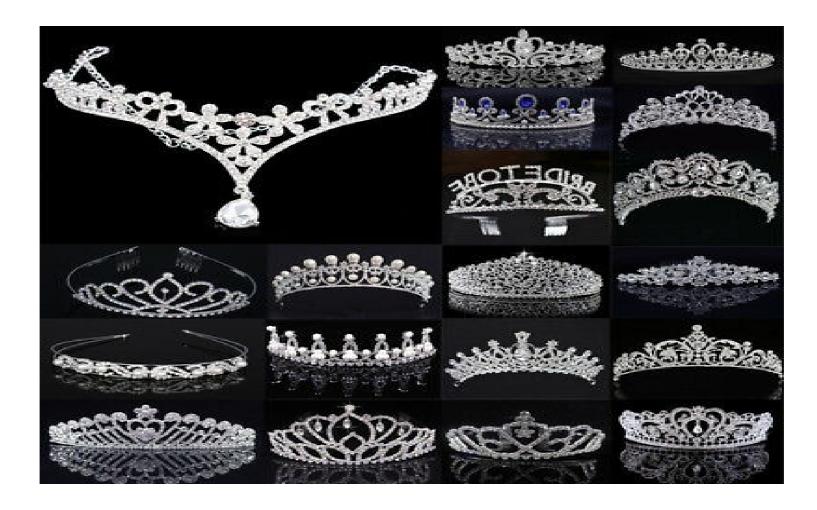

# **<u>3. Used Materials :</u>**

- Raw materials for a tiara begin with metal wire. Silver and gold are the main options.
  - Square wire (box-shaped when cut), is also preferred to form the tiara band and its vertical designs, although round, semicircular, flat, beaded and other wire shapes may be preferred (or combined), For different designs.