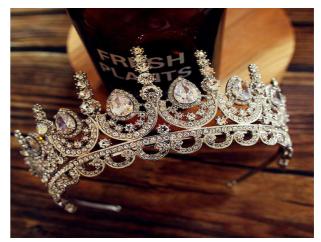

# **1. Location and History :**

- The crown as a word has come to symbolize the governing body and the top of the social hierarchies.
  - Represents leadership, divinity, legitimacy, honor and glory many people think of the crown shaped ring or tiaras, but there are many different styles of crowns around the world and in all historical periods.

# **<u>3. Used Materials :</u>**

- Raw materials for a tiara begin with metal wire. Silver and gold are the main options.
  - Square wire (box-shaped when cut), is also preferred to form the tiara band and its vertical designs, although round, semicircular, flat, beaded and other wire shapes may be preferred (or combined), For different designs.