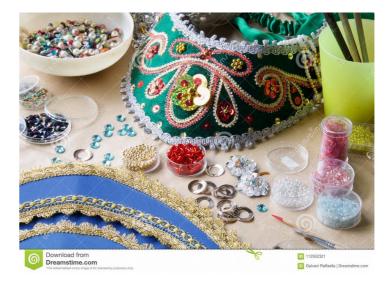

# **<u>3. Used Materials :</u>**

- Raw materials for a tiara begin with metal wire. Silver and gold are the main options.
  - Square wire (box-shaped when cut), is also preferred to form the tiara band and its vertical designs, although round, semicircular, flat, beaded and other wire shapes may be preferred (or combined), For different designs.