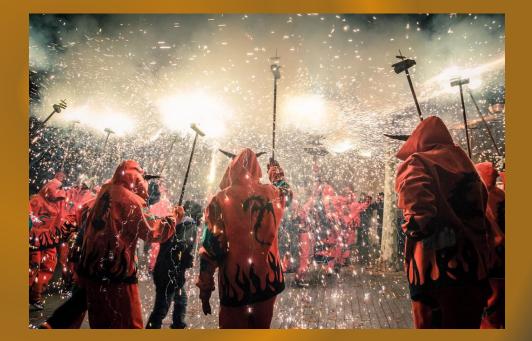

#### CORREFOC

One wonderful festivity of Catalonia is "Correfoc". It is

celebrated in Torelló in July.

It consists of running under the fire.