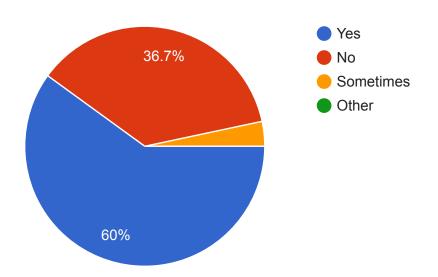

c 2006 | 5  |

# 4. Where are you from?

30 responses



# 5. What school do you go to?

#### 6. What is your email address?

30 responses



#### 7. How many people are there in your family?



#### 8. Do you have any brothers or sisters?

30 responses



#### 9. Do you have any pets?



#### 10. Do you like animals?

30 responses



#### 11. Do you have any special needs, illnesses or allergies?

30 responses



# 12. What is your favourite food?



#### 13. What are your favourite subjects at school?

30 responses



### 14. What are your favourite hobbies?



#### 15. What do you like to do in your free time?

30 responses



# 16. What type of music do you like? Who are your favourite groups or singers?

# 17. What is your favourite sport?

30 responses



# 18. Do you like dancing?



# 19. Are there any other interesting or important things about you? 30 responses No no no , by the way $I^{^{\prime}}m$ not interesting I am a real madrid supporter I AM AN ATLETICO DE MADRID SUPPORTER yes I like dancing ,reed a book ..... nope no nou I love travelling I don't like vegetables I am green Karate belt Blue eyes I love music I'am good at skiing I like traveling

I eat every thing

I am green Karate belt

I want to know about Saints'lives

# 20. How would you define your character?

30 responses



PADLET

Thank you for your answers!