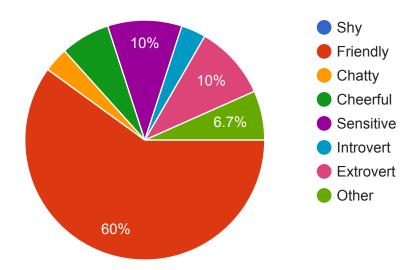

# 20. How would you define your character?

30 responses

PADLET

Thank you for your answers!