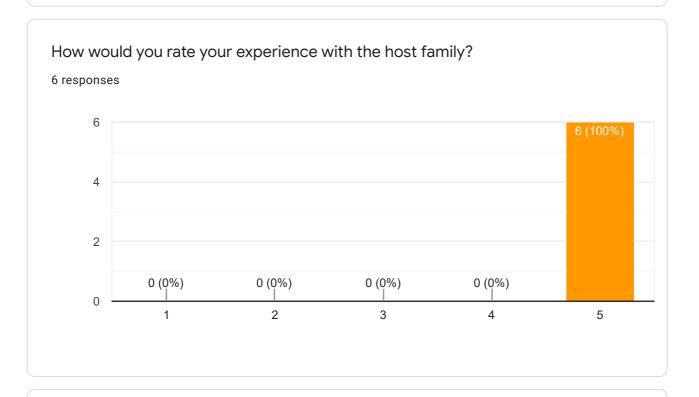

## How much do you know about the host country now?

6 responses

ĺ

4

How would you rate the work on the project carried out at the host school? 6 responses

How would you rate the activities carried out on the 1st day?