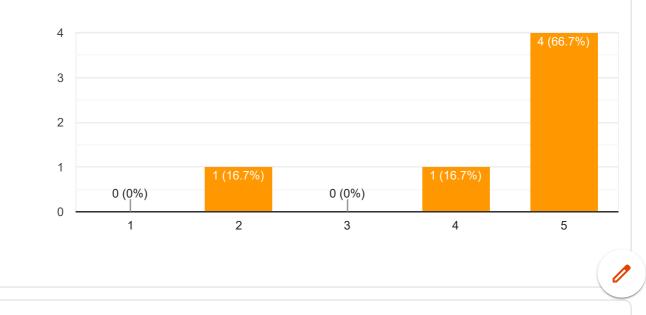

## How much do you know about the host country now?

6 responses

ĺ

4

How would you rate the work on the project carried out at the host school? 6 responses

How would you rate the activities carried out on the 1st day?