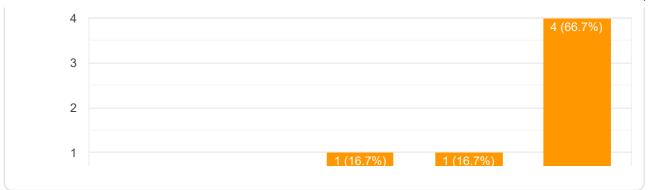

6 responses

1

How would you rate the activities carried out on the 3rd day? 5 responses 3 (50%) (10%) (0%) (0%) (10%) (10%) (10%) (10%) (10%) (10%) (10%) (10%) (10%) (10%) (10%) (10%) (10%) (10%) (10%) (10%) (10%) (10%) (10%) (10%) (10%) (10%) (10%) (10%) (10%) (10%) (10%) (10%) (10%) (10%) (10%) (10%) (10%) (10%) (10%) (10%) (10%) (10%) (10%) (10%) (10%) (10%) (10%) (10%) (10%) (10%) (10%) (10%) (10%) (10%) (10%) (10%) (10%) (10%) (10%) (10%) (10%) (10%) (10%) (10%) (10%) (10%) (10%) (10%) (10%) (10%) (10%) (10%) (10%) (10%) (10%) (10%) (10%) (10%) (10%) (10%) (10%) (10%) (10%) (10%) (10%) (10%) (10%) (10%) (10%) (10%) (10%) (10%) (10%) (10%) (10%) (10%) (10%) (10%) (10%) (10%) (10%) (10%) (10%) (10%) (10%) (10%) (10%) (10%) (10%) (10%) (10%) (10%) (10%) (10%) (10%) (10%) (10%) (10%) (10%) (10%) (10%) (10%) (10%) (10%) (10%) (10%) (10%) (10%) (10%) (10%) (10%) (10%) (10%) (10%) (10%) (10%) (10%) (10%) (10%) (10%) (10%) (10%) (10%) (10%) (10%) (10%) (10%) (10%) (10%) (10%) (10%) (10%) (10%) (10%) (10%) (10%) (10%) (10%) (10%) (10%) (10%) (10%) (10%) (10%) (10%) (10%) (10%) (10%) (10%) (10%) (10%) (10%) (10%) (10%) (10%) (10%) (10%) (10%) (10%) (10%) (10%) (10%) (10%) (10%) (10%) (10%) (10%) (10%) (10%) (10%) (10%) (10%) (10%) (10%) (10%) (10%) (10%) (10%) (10%) (10%) (10%) (10%) (10%) (10%) (10%) (10%) (10%) (10%) (10%) (10%) (10%) (10%) (10%) (10%) (10%) (10%) (10%) (10%) (10%) (10%) (10%) (10%) (10%) (10%) (10%) (10%) (10%) (10%) (10%) (10%) (10%) (10%) (10%) (10%) (10%) (10%) (10%) (10%) (10%) (10%) (10%) (10%) (10%) (10%) (10%) (10%) (10%) (10%) (10%) (10%) (10%) (10%) (10%) (10%) (10%) (10%) (10%) (10%) (10%) (10%) (10%) (10%) (10%) (10%) (10%) (10%) (10%) (10%) (10%) (10%) (10%) (10%) (10%) (10%) (10%) (10%) (10%) (10%) (10%) (10%) (10%) (10%) (10%) (10%) (10%) (10%) (10%) (10%) (10%) (10%) (10%) (10%) (10%) (10%) (10%) (10%) (10%) (10%) (10%) (10%) (10%) (10%) (10%) (10%) (10%) (10%) (10%) (10%) (10%) (10%) (10%) (10%) (10%) (10%) (10%) (10%) (10%) (10%) (10%) (10%) (10%) (10%) (10%) (10%) (10%) (10%) (10%) (10%)