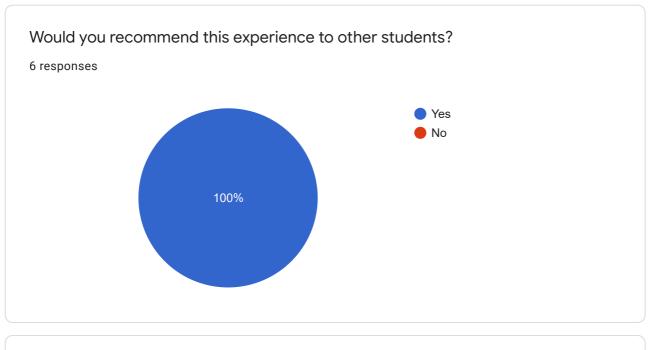

10%) (10%) (10%) (10%) (10%) (10%) (10%) (10%) (10%) (10%) (10%) (10%) (10%) (10%) (10%) (10%) (10%) (10%) (10%) (10%) (10%) (10%) (10%) (10%) (10%) (10%) (10%) (10%) (10%) (10%) (10%) (10%) (10%) (10%) (10%) (10%) (10%) (10%) (10%) (10%) (10%) (10%) (10%) (10%) (10%) (10%) (10%) (10%) (10%) (10%) (10%) (10%) (10%) (10%) (10%) (10%) (10%) (10%) (10%) (10%) (10%) (10%) (10%) (10%) (10%) (10%) (10%) (10%) (10%) (10%) (10%) (10%) (10%) (10%) (10%) (10%) (10%) (10%) (10%) (10%) (10%) (10%) (10%) (10%) (10%) (10%) (10%) (10%) (10%) (10%) (10%) (10%) (10%) (10%) (10%) (10%) (10%) (10%) (10%) (10%) (10%) (10%) (10%) (10%) (10%) (10%) (10%) (10%) (10%) (10%) (10%) (10%) (10%) (10%) (10%) (10%) (10%) (10%)

How would you rate the activities carried out on the 4th day?

6 responses

5/2/2020











This content is neither created nor endorsed by Google. Report Abuse - Terms of Service - Privacy Policy.