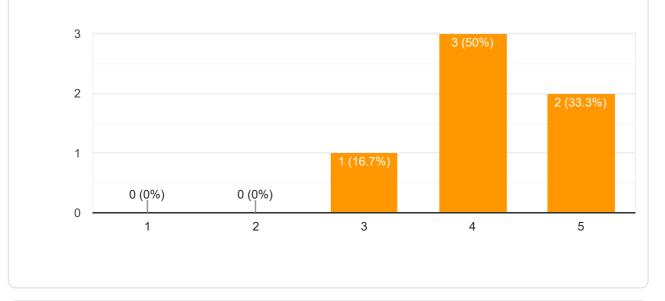

## **Publish analytics**

Do you feel that your communication skills have improved?

6 responses