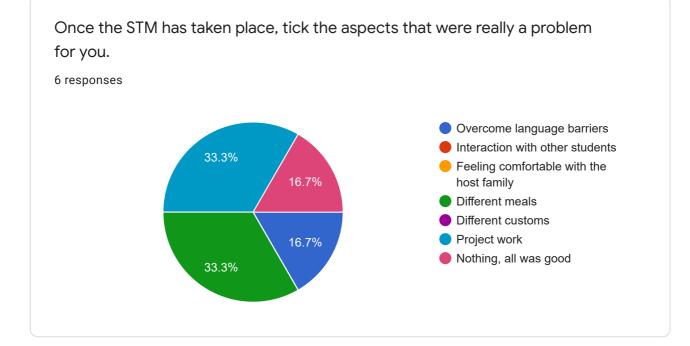

## SPANISH STUDENTS' QUESTIONNAIRE AFTER SECOND SHORT TERM MOBILITY: PRESENTATION AND REFELCTION (KELHEIM, 8th-12th April 2019)

6 responses

## **Publish analytics**



Do you feel that your communication skills have improved?

6 responses





## How much do you know about the host country now?

6 responses

ĺ

4





How would you rate the work on the project carried out at the host school? 6 responses



How would you rate the activities carried out on the 1st day?

6 responses

1





How would you rate the activities carried out on the 3rd day? 5 responses 3 (50%) (10%) (0%) (0%) (10%) (10%) (10%) (10%) (10%) (10%) (10%) (10%) (10%) (10%) (10%) (10%) (10%) (10%) (10%) (10%) (10%) (10%) (10%) (10%) (10%) (10%) (10%) (10%) (10%) (10%) (10%) (10%) (10%) (10%) (10%) (10%) (10%) (10%) (10%) (10%) (10%) (10%) (10%) (10%) (10%) (10%) (10%) (10%) (10%) (10%) (10%) (10%) (10%) (10%) (10%) (10%) (10%) (10%) (10%) (10%) (10%) (10%) (10%) (10%) (10%) (10%) (10