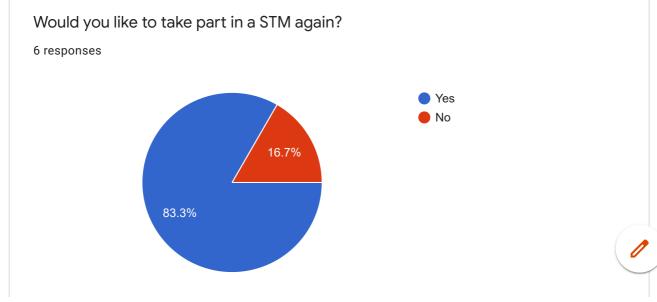

(10%) (10%) (10%) (10%) (10%) (10%) (10%) (10%) (10%) (10%) (10%) (10%) (10%) (10%) (10%) (10%) (10%) (10%) (10%) (10%) (10%) (10%) (10%) (10%) (10%) (10%) (10%) (10%) (10%) (10%) (10%) (10%) (10%) (10%) (10%) (10%) (10%) (10%) (10%) (10%) (10%) (10%) (10%) (10%) (10%) (10%) (10%) (10%) (10%) (10%) (10%) (10%) (10%) (10%) (10%) (10%) (10%) (10%) (10%) (10%) (10%) (10%) (10%) (10%) (10%) (10%) (10%) (10%) (10%) (10%) (10%) (10%) (10%) (10%) (10%) (10%) (10%) (10%) (10%) (10%) (10%) (10%) (10%) (10%) (10%) (10%) (10%) (10%) (10%) (10%) (10%) (10%) (10%) (10%) (10%) (10%) (10%) (10%) (10%) (10%) (10%) (10%) (10%) (10%) (10%) (10%) (10%) (10%) (10%) (10%) (10%) (10%) (10%) (10%) (10%) (10%) (10%) (10%)

How would you rate the activities carried out on the 4th day?

6 responses

5/2/2020











This content is neither created nor endorsed by Google. Report Abuse - Terms of Service - Privacy Policy.