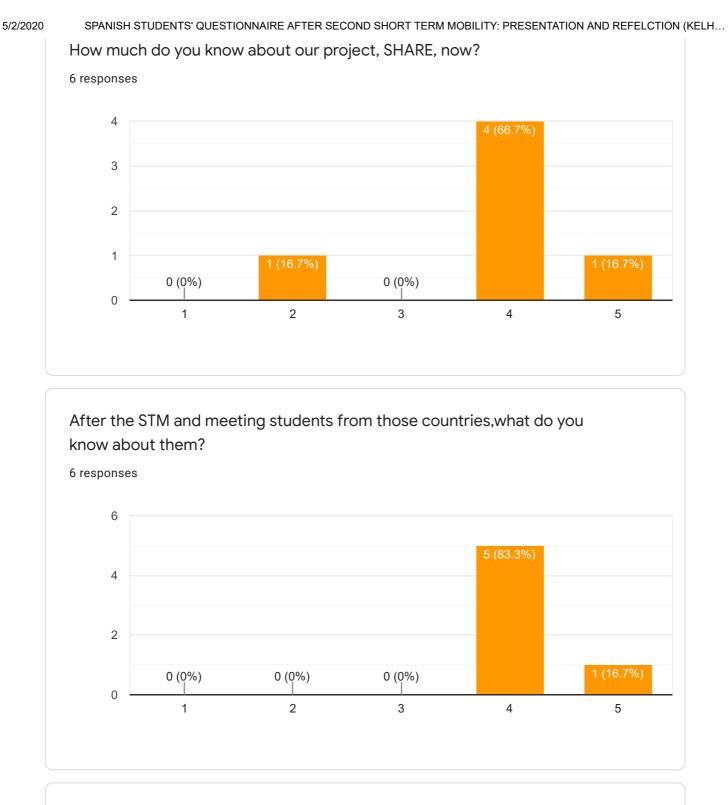

## SPANISH STUDENTS' QUESTIONNAIRE AFTER SECOND SHORT TERM MOBILITY: PRESENTATION AND REFELCTION (KELHEIM, 8th-12th April 2019)

6 responses