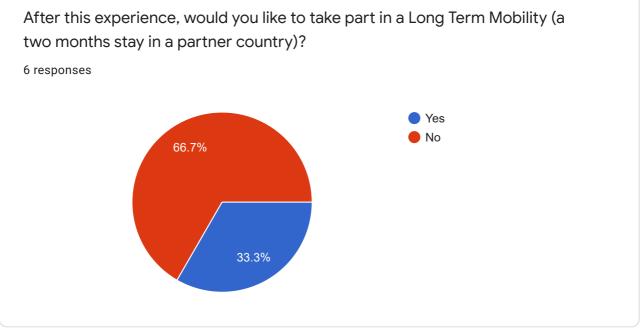

%) (10%) (10%) (10%) (10%) (10%) (10%) (10%) (10%) (10%) (10%) (10%) (10%) (10%) (10%) (10%) (10%) (10%) (10%) (10%) (10%) (10%) (10%) (10%) (10%) (10%) (10%) (10%) (10%) (10%) (10%) (10%) (10%) (10%) (10%) (10%) (10%) (10%) (10%) (10%) (10%) (10%) (10%) (10%) (10%) (10%) (10%) (10%) (10%) (10%) (10%) (10%) (10%) (10%) (10%) (10%) (10%) (10%) (10%) (10%) (10%) (10%) (10%) (10%) (10%) (10%) (10%) (10%) (10%) (10%) (10%) (10%) (10%) (10%) (10%) (10%) (10%) (10%) (10%) (10%) (10%) (10%) (10%) (10%) (10%) (10%) (10%) (10%) (10%) (10%) (10%) (10%) (10%) (10%) (10%) (10%) (10%) (10%) (10%) (10%) (10%) (10%) (10%) (10%) (10%) (10%) (10%) (10%) (10%) (10%) (10%) (10%) (10%) (10%) (10%) (10%) (10%) (10%)

How would you rate the activities carried out on the 4th day?

6 responses

5/2/2020











This content is neither created nor endorsed by Google. Report Abuse - Terms of Service - Privacy Policy.