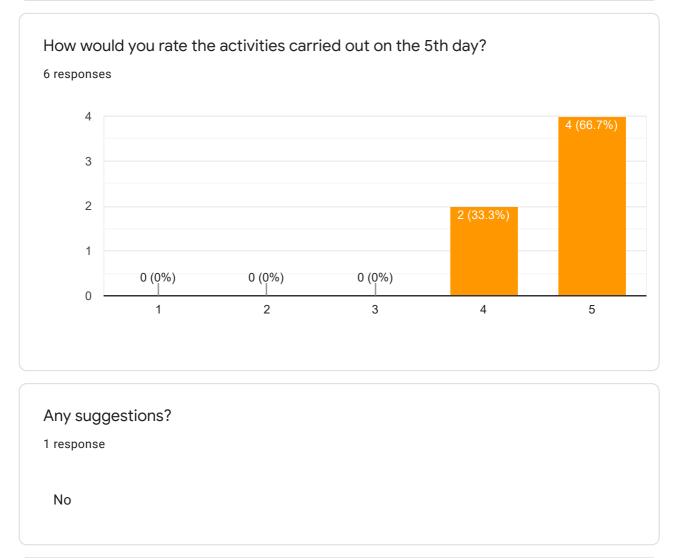

How would you rate the activities carried out on the 4th day?

6 responses

5/2/2020

This content is neither created nor endorsed by Google. Report Abuse - Terms of Service - Privacy Policy.