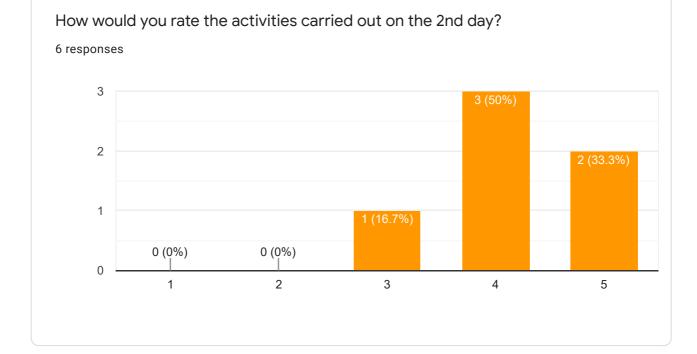

6 responses

1

How would you rate the activities carried out on the 3rd day? 5 responses 3 (50%) (10%) (0%) (0%) (10%) (10%) (10%) (10%) (10%) (10%) (10%) (10%) (10%) (10%) (10%) (10%) (10%) (10%) (10%) (10%) (10%) (10%) (10%) (10%) (10%) (10%) (10%) (10%) (10%) (10%) (10%) (10%) (10%) (10%) (10%) (10%) (10%) (10%) (10%) (10%) (10%) (10%) (10%) (10%) (10%) (10%) (10%) (10%) (10%) (10%) (10%) (10%) (10%) (10%) (10%) (10%) (10%) (10%) (10%) (10%) (10%) (10%) (10%) (10%) (10%) (10%) (10%) (10%) (10%) (10%) (10%) (10%) (10%) (10%) (10%) (10%) (10%) (10%) (10%) (10%) (10%) (10%) (10%) (10%) (10%) (10%) (10%) (10%) (10%) (10%) (10%) (10%) (10%) (10%) (10%) (10%) (10%) (10%) (10%) (10%) (10%) (10%) (10%) (10%) (10%) (10%) (10%) (10%) (10%) (10%) (10%) (10%) (10%) (10%) (10%) (10%) (10%) (10%) (10%) (10%) (10%) (10%) (10%) (10%) (10%) (10%) (10%) (10%) (10%) (10%) (10%) (10%) (10%) (10%) (10%) (10%) (10%) (10%) (10%) (10%) (10%) (10%) (10%) (10%) (10%) (10%) (10%) (10%) (10%) (10%) (10%) (10%) (10%) (10%) (10%) (10%) (10%) (10%) (10%) (10%) (10%) (10%) (10%) (10%) (10%) (10%) (10%) (10%) (10%) (10%) (10%) (10%) (10%) (10%) (10%) (10%) (10%) (10%) (10%) (10%) (10%) (10%) (10%) (10%) (10%) (10%) (10%) (10%) (10%) (10%) (10%) (10%) (10%) (10%) (10%) (10%) (10%) (10%) (10%) (10%) (10%) (10%) (10%) (10%) (10%) (10%) (10%) (10%) (10%) (10%) (10%) (10%) (10%) (10%) (10%) (10%) (10%) (10%) (10%) (10%) (10%) (10%) (10%) (10%) (10%) (10%) (10%) (10%) (10%) (10%) (10%) (10%) (10%) (10%) (10%) (10%) (10%) (10%) (10%) (10%) (10%) (10%) (10%) (10%) (10%) (10%) (10%) (10%) (10%) (10%) (10%) (10%) (10%) (10%) (10%) (10%) (10%) (10%) (10%) (10%) (10%) (10%) (10%) (10%) (10%) (10%) (10%) (10%) (10%) (10%) (10%) (10%) (10%) (10%) (10%) (10%) (10%) (10%) (10%) (10%) (10%) (10%) (10%) (10%) (10%) (10%) (10%) (10%) (10%) (10%) (10%) (10%) (10%) (10%) (10%) (10%) (10%) (10%) (10%) (10%) (10%) (10%) (10%) (10%) (10%) (10%) (10%) (10%) (10%) (10%) (10%) (10%) (10%) (10%) (10%) (10%) (10%) (10%) (10%) (10%) (10%) (10%) (10%) (10%) (10%) (10%) (10%) (10%)