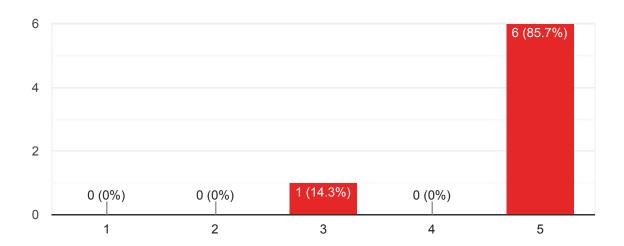

# Germany Hosts: BEFORE SHORT TERM MOBILITY - STUDENTS' QUESTIONNAIRE

7 responses

What are your main worries before travelling / Hosting students? Tick

7 responses

How would you rate your communication skills in English?