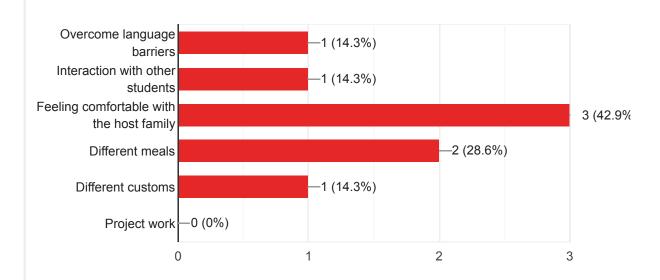

# Germany Hosts: BEFORE SHORT TERM MOBILITY - STUDENTS' QUESTIONNAIRE

7 responses

What are your main worries before travelling / Hosting students? Tick

7 responses

How would you rate your communication skills in English?