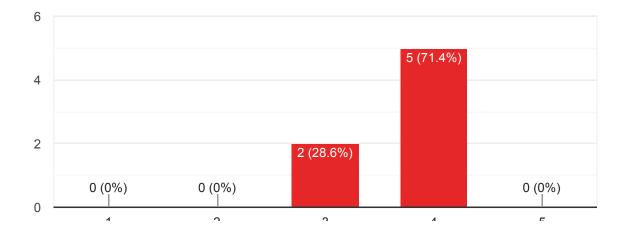

# Germany Hosts: BEFORE SHORT TERM MOBILITY - STUDENTS' QUESTIONNAIRE

7 responses

What are your main worries before travelling / Hosting students? Tick

7 responses

How would you rate your communication skills in English?