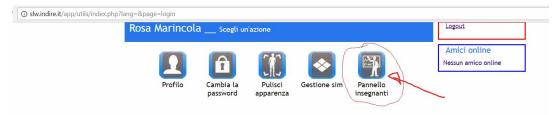

2) Clic on Panel's teacher

3) Clic on the link Register your student

4) Enter student data, but write your email, the same email address for everyone and clic on Regidster, confirm data, update (refresh) the page and sign them all one at a time.