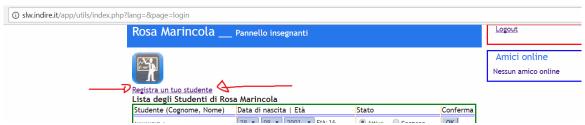

2) Clic on Panel's teacher

3) Clic on the link Register your student

4) Enter student data, but write your email, the same email address for everyone and clic on Regidster, confirm data, update (refresh) the page and sign them all one at a time.