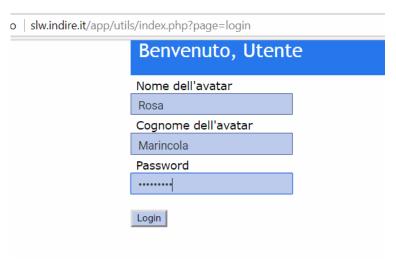

You enter here your credentials, those with which you enter in edMondo
http://slw.indire.it/app/utils/index.php?page=login
(if you can not access, register here, I have already informed Benassi that you are part of the etwinning project <a href="http://edmondo.indire.it/accedi/subscribe/">http://edmondo.indire.it/accedi/subscribe/</a>)