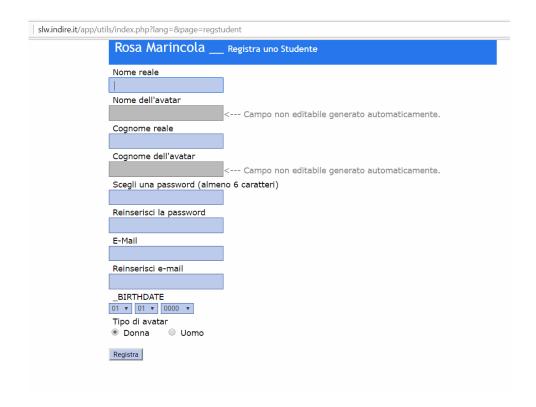

2) Clic on Panel's teacher

3) Clic on the link Register your student

4) Enter student data, but write your email, the same email address for everyone and clic on Regidster, confirm data, update (refresh) the page and sign them all one at a time.