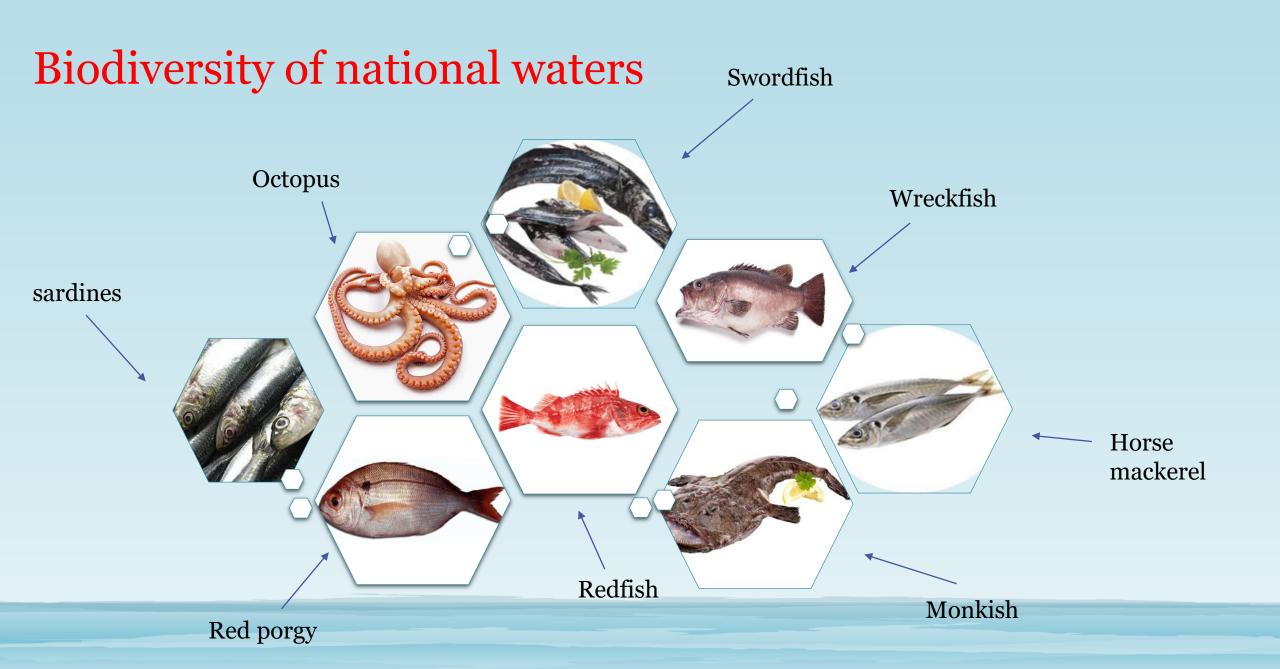

the wind, which is extremely relevant for fishing.
- To replace surface water, cold and nutriente-rich water rise from the bottom of the sea.
- 25% of global fishing happens where there is "upwelling"

- The sardine lives in a column in water, which is the space between the surface and the bottom of the sea
- Sardines have a lifetime of 6 years.
- Their reproduction occurs between October and April, and in the remaining months sardines feed themselves.





"The sardine is the fish that represents what Portugal has to offer, the joy, the popular festivities"

"Fishing is very important in the national context. We are one of the biggest 'per capita' consumers of fish, the Portuguese love it"

"The reduction of its capture has allowed the renewal of species and greater biological wealth."



#### Ocean floor resources



#### Influence of the sea in...



## Webgraphy:

- <a href="https://www.visitportugal.com/pt-pt/experiencias/arte-e-cultura">https://www.visitportugal.com/pt-pt/experiencias/arte-e-cultura</a>
- <a href="https://novacidadania.pt/pt/content/view/1302">https://novacidadania.pt/pt/content/view/1302</a>
- <a href="https://pt.wikipedia.org/wiki/Gastronomia">https://pt.wikipedia.org/wiki/Gastronomia</a> de Portugal
- <a href="https://pt.slideshare.net/becastanheiradepera/o-mar-na-literatura-port">https://pt.slideshare.net/becastanheiradepera/o-mar-na-literatura-port</a>
- <a href="https://pt.wikipedia.org/wiki/Mar na cultura">https://pt.wikipedia.org/wiki/Mar na cultura</a>
- <a href="https://tvi24.iol.pt/politica/governo/pesca-e-muito-importante-para-uma-economi