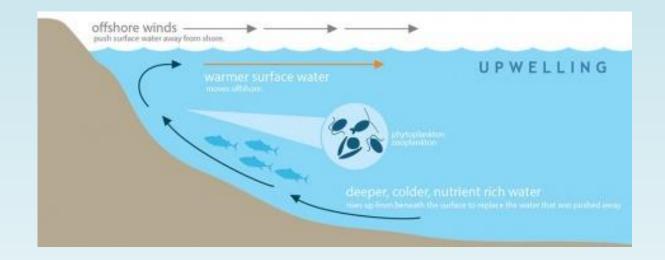

### Upwelling

- Upweeling is an oceanographic phenomenon induced by the wind, which is extremely relevant for fishing.
- To replace surface water, cold and nutriente-rich water rise from the bottom of the sea.
- 25% of global fishing happens where there is "upwelling"