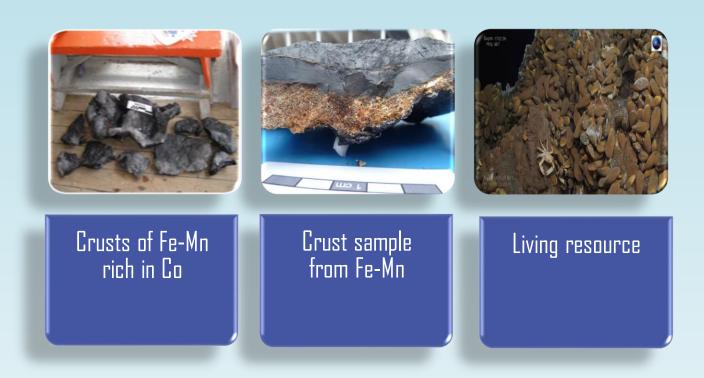

relevant for fishing.
- To replace surface water, cold and nutriente-rich water rise from the bottom of the sea.
- 25% of global fishing happens where there is "upwelling"

- The sardine lives in a column in water, which is the space between the surface and the bottom of the sea
- Sardines have a lifetime of 6 years.
- Their reproduction occurs between October and April, and in the remaining months sardines feed themselves.





"The sardine is the fish that represents what Portugal has to offer, the joy, the popular festivities"

"Fishing is very important in the national context. We are one of the biggest 'per capita' consumers of fish, the Portuguese love it"

"The reduction of its capture has allowed the renewal of species and greater biological wealth."



#### Ocean floor resources



#### Influence of the sea in...



## Webgraphy:

- <a href="https://www.visitportugal.com/pt-pt/experiencias/arte-e-cultura">https://www.visitportugal.com/pt-pt/experiencias/arte-e-cultura</a>
- <a href="https://novacidadania.pt/pt/content/view/1302">https://novacidadania.pt/pt/content/view/1302</a>
- <a href="https://pt.wikipedia.org/wiki/Gastronomia">https://pt.wikipedia.org/wiki/Gastronomia</a> de Portugal
- <a href="https://pt.slideshare.net/becastanheiradepera/o-mar-na-literatura-port">https://pt.slideshare.net/becastanheiradepera/o-mar-na-literatura-port</a>
- <a href="https://pt.wikipedia.org/wiki/Mar na cultura">https://pt.wikipedia.org/wiki/Mar na cultura</a>
- <a href="https://tvi24.iol.pt/politica/governo/pesca-e-muito-importante-para-uma-economia-estavel-e-regular">https://t