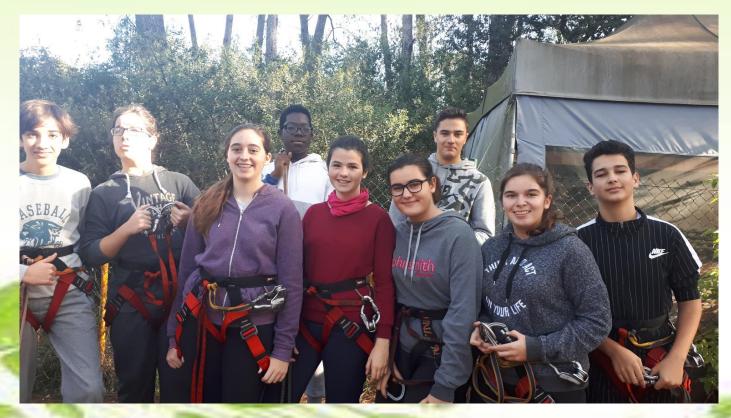

s about our adventure, we have a very great experience.

### This is a picture of when we are paying attention to what the monitors explained before we started.



The following images are photos taken when we were just starting out in the practice area.







In this picture Andrea comes out when she was doing the red circuit, one of the most difficult.





# Feelings at great heights!

For us it was a great experience as well as extravagant fun, there were parts where we were scared and it was very difficult for us but when we passed them we were very happy.

These were the ones we did:

-Andrea and Maria: two blue and one red.

-Julean: one blue and one red.

-Julia and Elisabeth: two blue and two green.



#### Photos with the group

When we were waiting to get on our first circuit





## We have achieved it, we have finished the circuits!!!!! We loved this excursion.

**V**