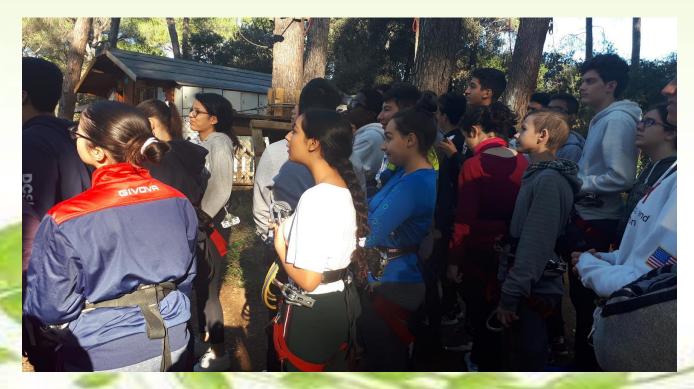

# Natupark





Andrea Marco, Elisabeth Farré, Júlia López, Julean Vera i Maria Fernanda Niemes

# Situation

Naturpark is a natural park where there are different circuits where you go between the trees where there are different bases. It is an adventure!

Circuits: The green is the most easy and the black the most difficult but also there are more: green-blue-orange-red-black



Below are some pictures about our adventure, we have a very great experience.

### This is a picture of when we are paying attention to what the monitors explained before we started.



The following images are photos taken when we were just starting out in the practice area.







In this picture Andrea comes out when she was doing the red circuit, one of the most difficult.





# Feelings at great heights!

For us it was a great experience as well as extravagant fun, there were parts where we were scared and it was very difficult for us but when we passed them we were very happy.

These were the ones we did:

-Andrea and Maria: two blue and one red.

-Julean: one blue and one red.

-Julia and Elisabeth: two blue and two green.



#### Photos with the group

When we were waiting to get on our first circuit





## We have achieved it, we have finished the circuits!!!!! We loved this excursion.

**V**