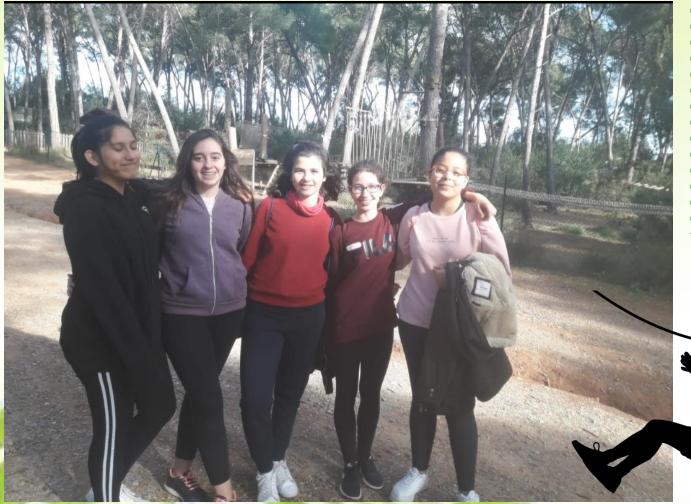

about our adventure, we have a very great experience.

### This is a picture of when we are paying attention to what the monitors explained before we started.



The following images are photos taken when we were just starting out in the practice area.







In this picture Andrea comes out when she was doing the red circuit, one of the most difficult.





# Feelings at great heights!

For us it was a great experience as well as extravagant fun, there were parts where we were scared and it was very difficult for us but when we passed them we were very happy.

These were the ones we did:

-Andrea and Maria: two blue and one red.

-Julean: one blue and one red.

-Julia and Elisabeth: two blue and two green.



#### Photos with the group

When we were waiting to get on our first circuit





## We have achieved it, we have finished the circuits!!!!! We loved this excursion.

**V**