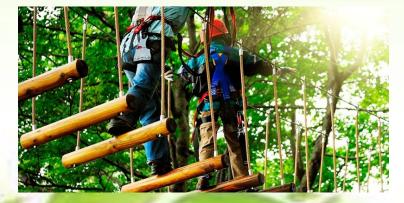

### This is a picture of when we are paying attention to what the monitors explained before we started.

The following images are photos taken when we were just starting out in the practice area.

In this picture Andrea comes out when she was doing the red circuit, one of the most difficult.