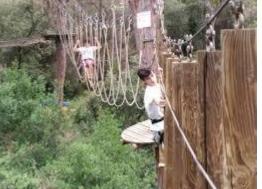

### This is a picture of when we are paying attention to what the monitors explained before we started.

The following images are photos taken when we were just starting out in the practice area.

In this picture Andrea comes out when she was doing the red circuit, one of the most difficult.