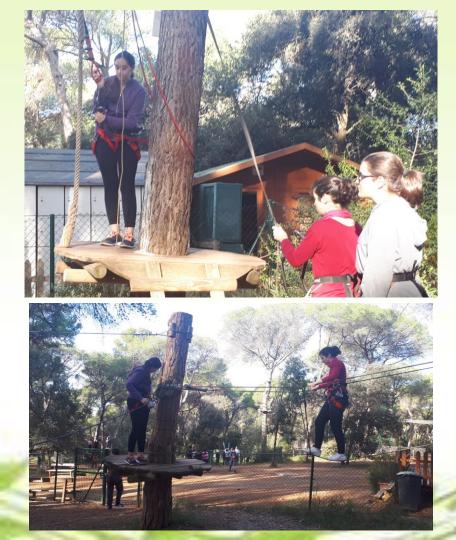

Below are some pictures about our adventure, we have a very great experience.

### This is a picture of when we are paying attention to what the monitors explained before we started.

The following images are photos taken when we were just starting out in the practice area.

In this picture Andrea comes out when she was doing the red circuit, one of the most difficult.

#### Photos with the group

When we were waiting to get on our first circuit