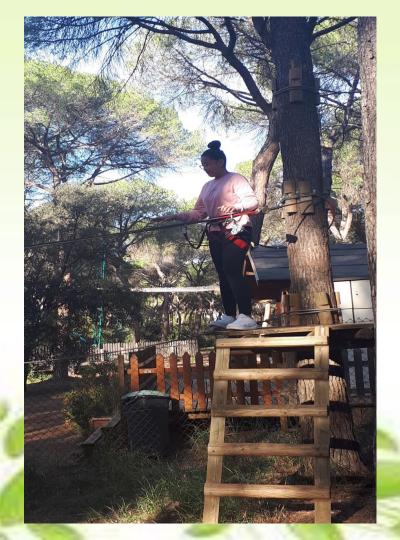

Below are some pictures about our adventure, we have a very great experience.

### This is a picture of when we are paying attention to what the monitors explained before we started.

The following images are photos taken when we were just starting out in the practice area.

In this picture Andrea comes out when she was doing the red circuit, one of the most difficult.