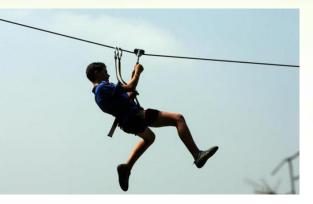

### This is a picture of when we are paying attention to what the monitors explained before we started.

The following images are photos taken when we were just starting out in the practice area.

In this picture Andrea comes out when she was doing the red circuit, one of the most difficult.