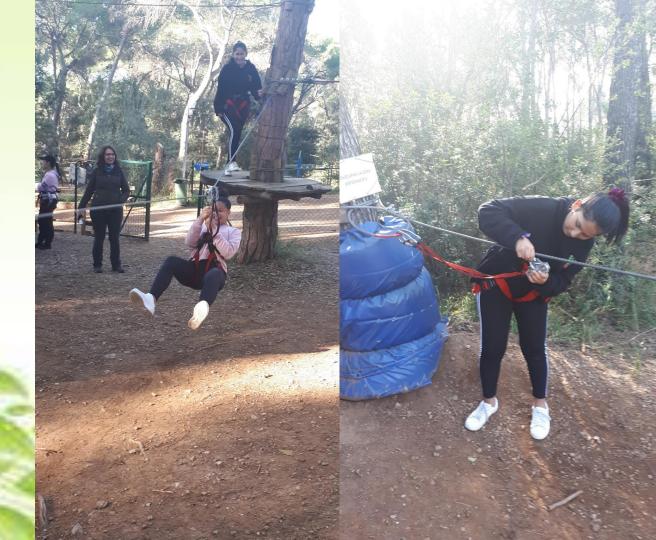

Below are some pictures about our adventure, we have a very great experience.

### This is a picture of when we are paying attention to what the monitors explained before we started.

The following images are photos taken when we were just starting out in the practice area.

In this picture Andrea comes out when she was doing the red circuit, one of the most difficult.