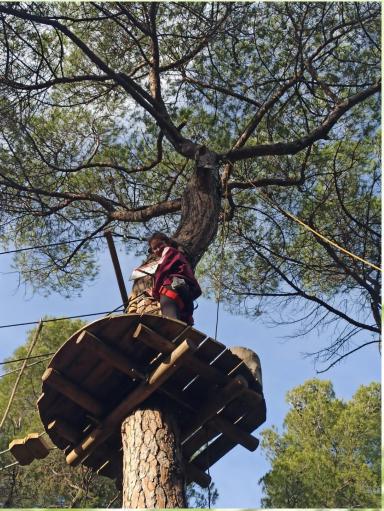

### This is a picture of when we are paying attention to what the monitors explained before we started.

The following images are photos taken when we were just starting out in the practice area.

In this picture Andrea comes out when she was doing the red circuit, one of the most difficult.

# Feelings at great heights!

For us it was a great experience as well as extravagant fun, there were parts where we were scared and it was very difficult for us but when we passed them we were very happy.