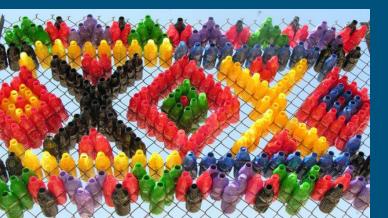

0,000 results (0.77 seconds)

Showing results for *plastic* in the sea Search instead for plastivc in the sea

Videos



Plastic Ocean



How Much Plastic is in the Ocean?



A Plastic Ocean Official Trailer



Sea of plastic

Plastics. Right now an estimated 12.7 million tonnes of plastic – everything from plastic bottles and bags to

# 2 week Plastic Diary

List of plastic materials we buy with our products for a 2 week period in order to see and decide:

Which kind of plastic is met most in our shopping bag?

Where do they end up?

Which of them is easy to reduce?

Can we change our habits?

# What kind of plastic do we use?



# Where does it end up?

#### Trash and Recycling



# Searching ways of reducing plastic

















# Ways of reusing plastic



### plastic bottles















# We make our own soap eliminating plastic and chemicals

#### Ingredients:



Extra virgin olive oil

Mastiha fragrance



Water





Caustic Soda

# Soap creation activity



# Soap creation activity





# Soap creation activity



### Preparing our garden for the upcoming visit



# Following German's team good practice



# Visiting the waste management factory





# Visiting the waste management factory



# Presentations and photos for the meeting



### ...and here we are!