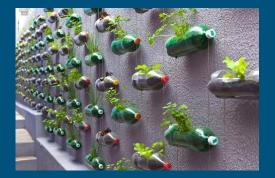

for awareness

About 440,000,000 results (0.77 seconds)

Showing results for *plastic* in the sea Search instead for plastivc in the sea

Videos



Plastic Ocean



How Much Plastic is in the Ocean?



A Plastic Ocean Official Trailer



Sea of plastic

Plastics. Right now an estimated 12.7 million tonnes of plastic – everything from plastic bottles and bags to

# 2 week Plastic Diary

List of plastic materials we buy with our products for a 2 week period in order to see and decide:

Which kind of plastic is met most in our shopping bag?

Where do they end up?

Which of them is easy to reduce?

Can we change our habits?

# What kind of plastic do we use?



# Where does it end up?

#### Trash and Recycling



# Searching ways of reducing plastic

















# Ways of reusing plastic



### plastic bottles















# We make our own soap eliminating plastic and chemicals

#### Ingredients:



Extra virgin olive oil

Mastiha fragrance



Water





Caustic Soda

# Soap creation activity



# Soap creation activity





# Soap creation activity



### Preparing our garden for the upcoming visit



# Following German's team good practice



# Visiting the waste management factory





# Visiting the waste management factory



# Presentations and photos for the meeting



### ...and here we are!