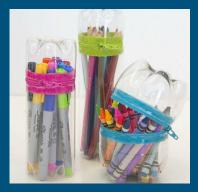

000,000 results (0.77 seconds)

Showing results for *plastic* in the sea Search instead for plastivc in the sea

Videos



Plastic Ocean



How Much Plastic is in the Ocean?



A Plastic Ocean Official Trailer



Sea of plastic

Plastics. Right now an estimated 12.7 million tonnes of plastic – everything from plastic bottles and bags to

# 2 week Plastic Diary

List of plastic materials we buy with our products for a 2 week period in order to see and decide:

Which kind of plastic is met most in our shopping bag?

Where do they end up?

Which of them is easy to reduce?

Can we change our habits?

# What kind of plastic do we use?



# Where does it end up?

#### Trash and Recycling



# Searching ways of reducing plastic

















# Ways of reusing plastic



### plastic bottles















# We make our own soap eliminating plastic and chemicals

#### Ingredients:



Extra virgin olive oil

Mastiha fragrance



Water





Caustic Soda

# Soap creation activity



# Soap creation activity





# Soap creation activity



### Preparing our garden for the upcoming visit



# Following German's team good practice



# Visiting the waste management factory





# Visiting the waste management factory



# Presentations and photos for the meeting



### ...and here we are!