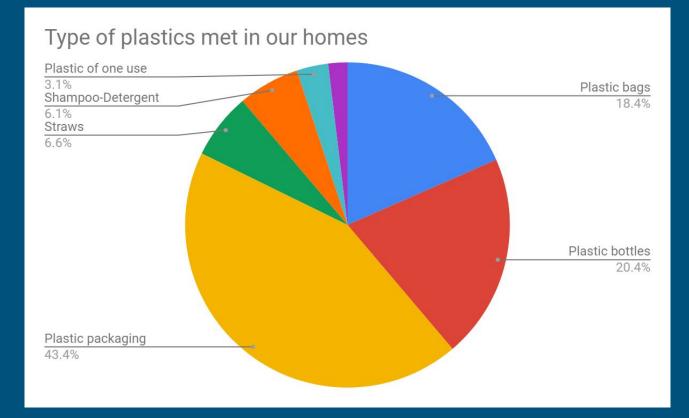

# Activities before LTT meeting

## Discussing the new theme

Brainstorming

#### Ideas for next meetings

#### Video for awareness

About 440,000,000 results (0.77 seconds)

Showing results for *plastic* in the sea Search instead for plastivc in the sea

Videos



Plastic Ocean



How Much Plastic is in the Ocean?



A Plastic Ocean Official Trailer



Sea of plastic

Plastics. Right now an estimated 12.7 million tonnes of plastic – everything from plastic bottles and bags to

# 2 week Plastic Diary

List of plastic materials we buy with our products for a 2 week period in order to see and decide:

Which kind of plastic is met most in our shopping bag?

Where do they end up?

Which of them is easy to reduce?

Can we change our habits?

# What kind of plastic do we use?



# Where does it end up?

#### Trash and Recycling



# Searching ways of reducing plastic

















# Ways of reusing plastic



### plastic bottles















# We make our own soap eliminating plastic and chemicals

#### Ingredients:



Extra virgin olive oil

Mastiha fragrance



Water





Caustic Soda

# Soap creation activity



# Soap creation activity





# Soap creation activity



### Preparing our garden for the upcoming visit



# Following German's team good practice



# Visiting the waste management factory





# Visiting the waste management factory



# Presentations and photos for the meeting



### ...and here we are!