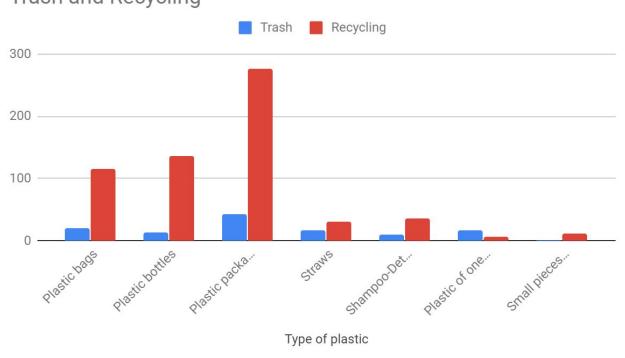

Discussing the new theme

Brainstorming

#### Ideas for next meetings

#### Video for awareness

About 440,000,000 results (0.77 seconds)

Showing results for *plastic* in the sea Search instead for plastivc in the sea

Videos



Plastic Ocean



How Much Plastic is in the Ocean?



A Plastic Ocean Official Trailer



Sea of plastic

Plastics. Right now an estimated 12.7 million tonnes of plastic – everything from plastic bottles and bags to

# 2 week Plastic Diary

List of plastic materials we buy with our products for a 2 week period in order to see and decide:

Which kind of plastic is met most in our shopping bag?

Where do they end up?

Which of them is easy to reduce?

Can we change our habits?

# What kind of plastic do we use?



# Where does it end up?

#### Trash and Recycling



# Searching ways of reducing plastic

















# Ways of reusing plastic



### plastic bottles















# We make our own soap eliminating plastic and chemicals

#### Ingredients:



Extra virgin olive oil

Mastiha fragrance



Water





Caustic Soda

# Soap creation activity



# Soap creation activity





# Soap creation activity



### Preparing our garden for the upcoming visit



# Following German's team good practice



# Visiting the waste management factory





# Visiting the waste management factory



# Presentations and photos for the meeting



### ...and here we are!