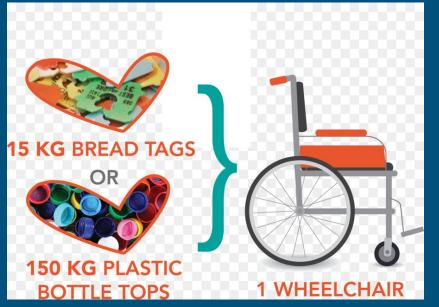

results (0.77 seconds)

Showing results for *plastic* in the sea Search instead for plastivc in the sea

Videos



Plastic Ocean



How Much Plastic is in the Ocean?



A Plastic Ocean Official Trailer



Sea of plastic

Plastics. Right now an estimated 12.7 million tonnes of plastic – everything from plastic bottles and bags to

# 2 week Plastic Diary

List of plastic materials we buy with our products for a 2 week period in order to see and decide:

Which kind of plastic is met most in our shopping bag?

Where do they end up?

Which of them is easy to reduce?

Can we change our habits?

# What kind of plastic do we use?



# Where does it end up?

#### Trash and Recycling



# Searching ways of reducing plastic

















# Ways of reusing plastic



### plastic bottles















# We make our own soap eliminating plastic and chemicals

#### Ingredients:



Extra virgin olive oil

Mastiha fragrance



Water





Caustic Soda

# Soap creation activity



# Soap creation activity





# Soap creation activity



### Preparing our garden for the upcoming visit



# Following German's team good practice



# Visiting the waste management factory





# Visiting the waste management factory



# Presentations and photos for the meeting



### ...and here we are!