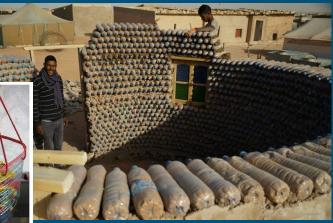

0 results (0.77 seconds)

Showing results for *plastic* in the sea Search instead for plastivc in the sea

Videos



Plastic Ocean



How Much Plastic is in the Ocean?



A Plastic Ocean Official Trailer



Sea of plastic

Plastics. Right now an estimated 12.7 million tonnes of plastic – everything from plastic bottles and bags to

# 2 week Plastic Diary

List of plastic materials we buy with our products for a 2 week period in order to see and decide:

Which kind of plastic is met most in our shopping bag?

Where do they end up?

Which of them is easy to reduce?

Can we change our habits?

# What kind of plastic do we use?



# Where does it end up?

#### Trash and Recycling



# Searching ways of reducing plastic

















# Ways of reusing plastic



### plastic bottles















# We make our own soap eliminating plastic and chemicals

#### Ingredients:



Extra virgin olive oil

Mastiha fragrance



Water





Caustic Soda

# Soap creation activity



# Soap creation activity





# Soap creation activity



### Preparing our garden for the upcoming visit



# Following German's team good practice



# Visiting the waste management factory





# Visiting the waste management factory



# Presentations and photos for the meeting



### ...and here we are!