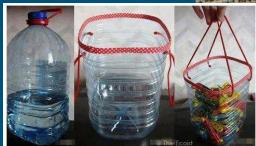

000 results (0.77 seconds)

Showing results for *plastic* in the sea Search instead for plastivc in the sea

Videos



Plastic Ocean



How Much Plastic is in the Ocean?



A Plastic Ocean Official Trailer



Sea of plastic

Plastics. Right now an estimated 12.7 million tonnes of plastic – everything from plastic bottles and bags to

# 2 week Plastic Diary

List of plastic materials we buy with our products for a 2 week period in order to see and decide:

Which kind of plastic is met most in our shopping bag?

Where do they end up?

Which of them is easy to reduce?

Can we change our habits?

# What kind of plastic do we use?



# Where does it end up?

#### Trash and Recycling



# Searching ways of reducing plastic

















# Ways of reusing plastic



### plastic bottles















# We make our own soap eliminating plastic and chemicals

#### Ingredients:



Extra virgin olive oil

Mastiha fragrance



Water





Caustic Soda

# Soap creation activity



# Soap creation activity





# Soap creation activity



### Preparing our garden for the upcoming visit



# Following German's team good practice



# Visiting the waste management factory





# Visiting the waste management factory



# Presentations and photos for the meeting



### ...and here we are!