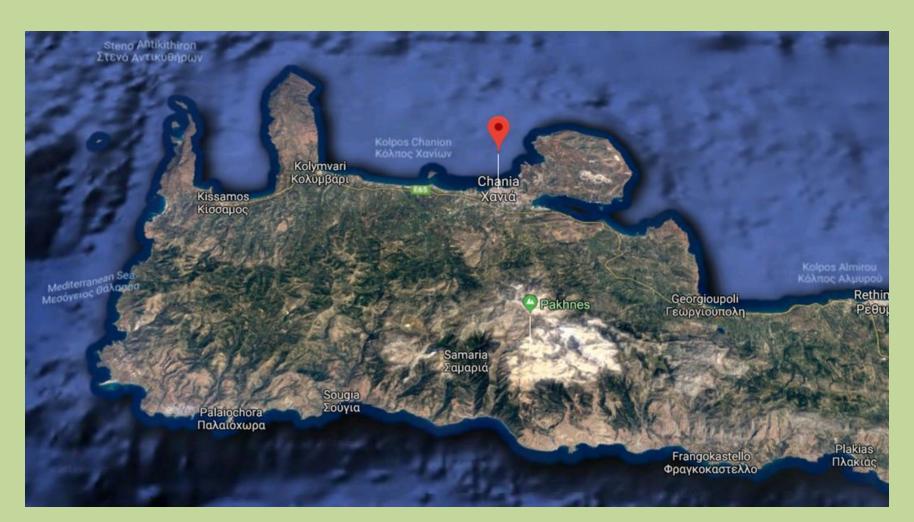

### **Our island**

- Crete is located in southern Greece.
- It's the largest island of our country and the 5th largest island of the Mediterranean sea.
- Crete is known for its hot climate, its traditional dishes and its spectacular beaches.

### Chania

Chania is the second largest city of Crete and it lies in the West side of the island. Chania is known for its Old Venetian Harbour and its local dances and dishes.