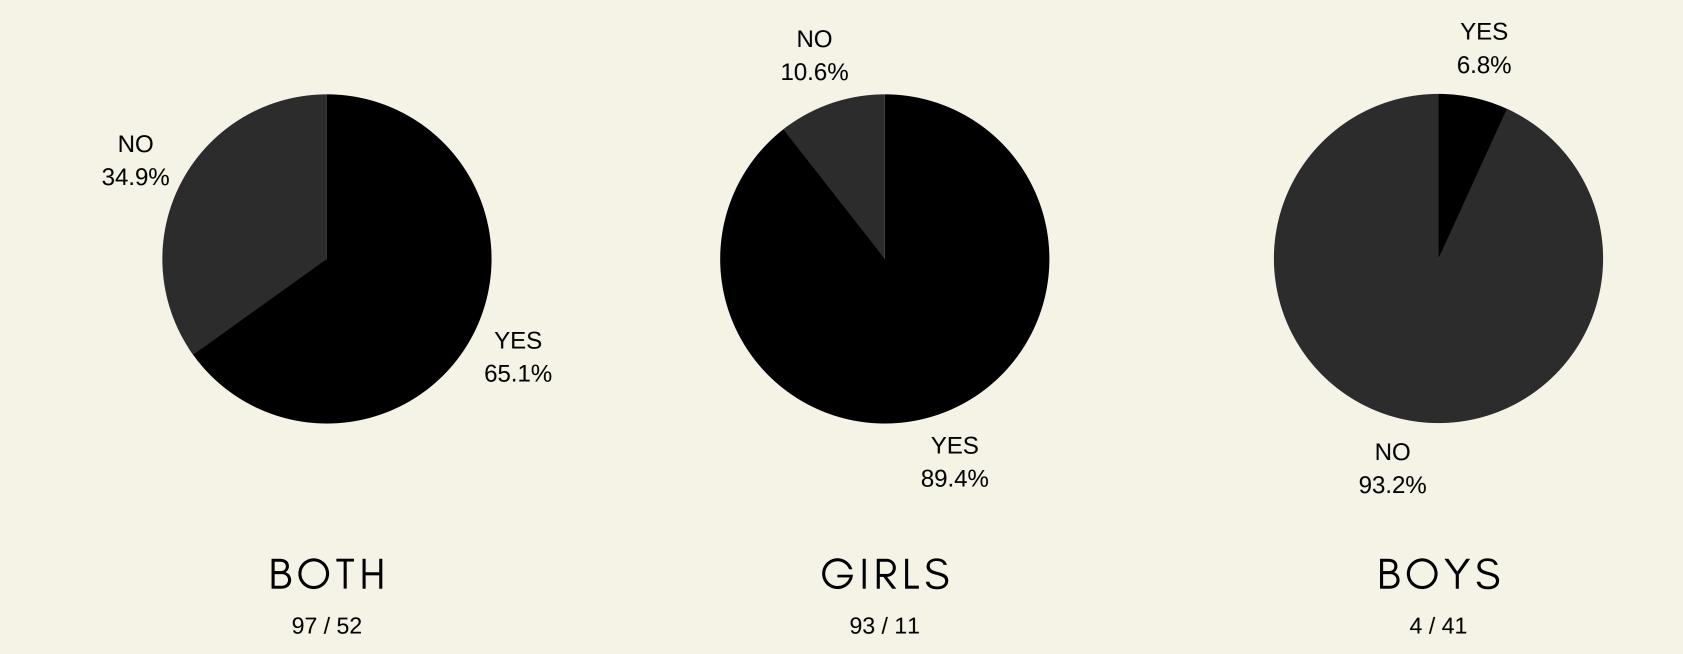

## DO YOU THINK THAT THE BEAUTY CANON ESTABLISHED IN OUR SOCIETY HAS AFFECTED YOU?

### DO YOU THINK THAT THE BEAUTY CANON ESTABLISHED IN OUR SOCIETY HAS AFFECTED YOU?

BOTH 115 / 28 GIRLS 95/8 BOYS 20 / 20

- 70% TEENAGERS DON'T FEEL
   COMFORTABLE WITH THEIR
   BODY
- EATING DISORDERS ARE THE THIRD CAUSE OF CHRONIC DISEASE IN ADOLESCENCE