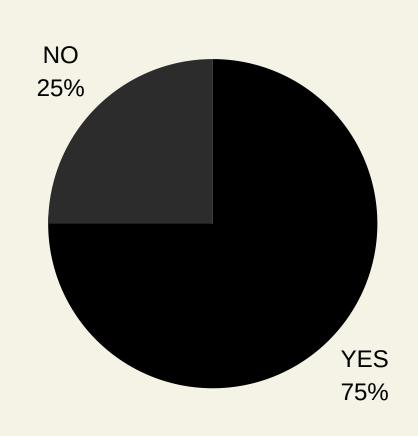

## DO YOU THINK POSITIVE DISCRIMINATION MEASURES SHOULD BE IMPLEMENTED?

#### DO YOU THINK POSITIVE DISCRIMINATION MEASURES SHOULD BE IMPLEMENTED?

BOTH 41/12 GIRLS

BOYS 9/8