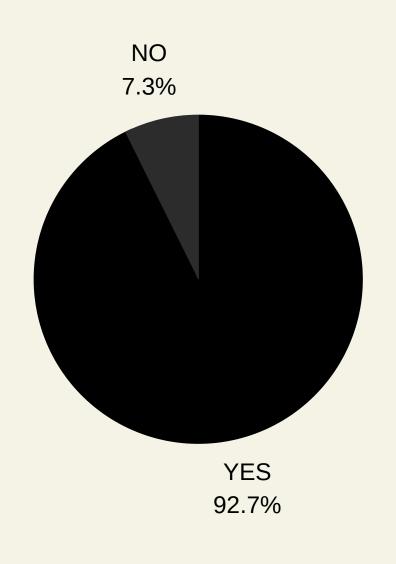

## DO YOU THINK THERE IS AN INEQUALITY THAT AFFECTS WOMEN?

#### DO YOU THINK THERE IS AN INEQUALITY THAT AFFECTS WOMEN?

BOYS 41/8