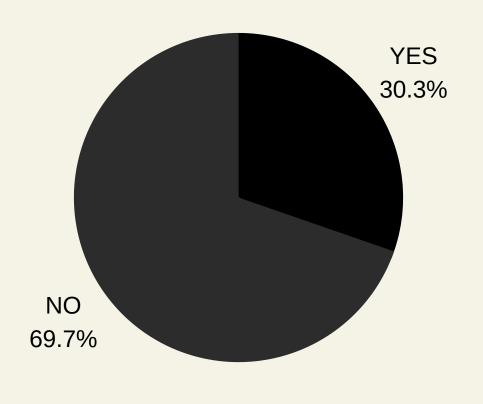

## DO YOU THINK POSITIVE DISCRIMINATION MEASURES SHOULD BE IMPLEMENTED?

#### DO YOU THINK POSITIVE DISCRIMINATION MEASURES SHOULD BE IMPLEMENTED?

BOTH 41/12 GIRLS

BOYS 9/8