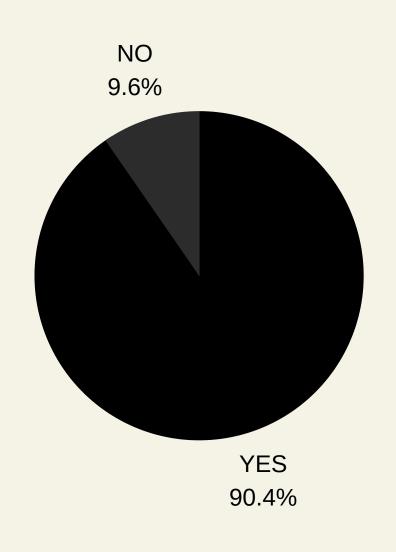

s that support members of a disadvantaged group that has previously suffered discrimination in such areas as education or employment.

Such as creating employment for them, increasing access to education, promoting diversity...

## DO YOU THINK POSITIVE DISCRIMINATION MEASURES SHOULD BE IMPLEMENTED?



#### DO YOU THINK POSITIVE DISCRIMINATION MEASURES SHOULD BE IMPLEMENTED?







BOTH 41/12 GIRLS

BOYS 9/8

# 

### DO YOU THINK YOU HAVE BEEN UNDERVALUED BECAUSE OF YOUR GENDER?



### DO YOU THINK YOU HAVE BEEN UNDERVALUED BECAUSE OF YOUR GENDER?







BOTH 83/57 GIRLS 80 / 11 BOYS 3/36

## RELIGION

### DO YOU THINK RELIGION AND ITS TRADITIONS HAVE CAUSED DIFFERENCES BETWEEN MEN AND WOMEN?



### DO YOU THINK RELIGION AND ITS TRADITIONS HAVE CAUSED DIFFERENCES BETWEEN MEN AND WOMEN?







BOTH 104 / 15 GIRLS

BOYS 29/10

### SEXUALITY

### DO MEN AND WOMEN HAVE THE SAME SEXUAL FREEDOM?



#### DO MEN AND WOMEN HAVE THE SAME SEXUAL FREEDOM?







BOTH 22 / 92 GIRLS 12/70 BOYS 10/23

### MALE CHAUVINISM

#### IN WHAT ENVIRONMENTS IS MALE CHAUVINISM MORE PRESENT?