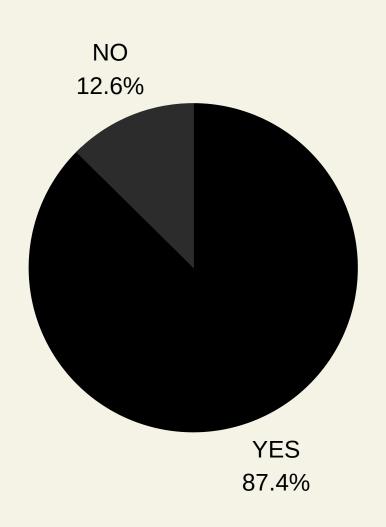

## DO YOU THINK THERE IS AN INEQUALITY THAT AFFECTS WOMEN?

#### DO YOU THINK THERE IS AN INEQUALITY THAT AFFECTS WOMEN?

BOYS 41/8