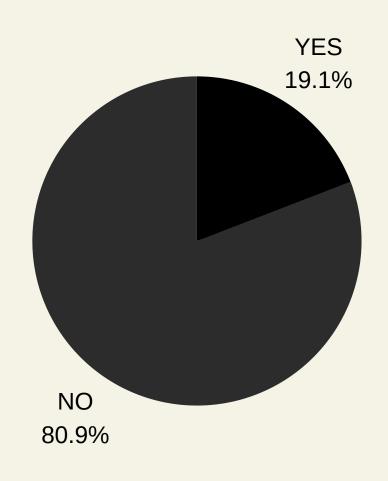

### DO MEN AND WOMEN HAVE THE SAME SEXUAL FREEDOM?

#### DO MEN AND WOMEN HAVE THE SAME SEXUAL FREEDOM?

BOTH 22 / 92 GIRLS 12/70 BOYS 10/23