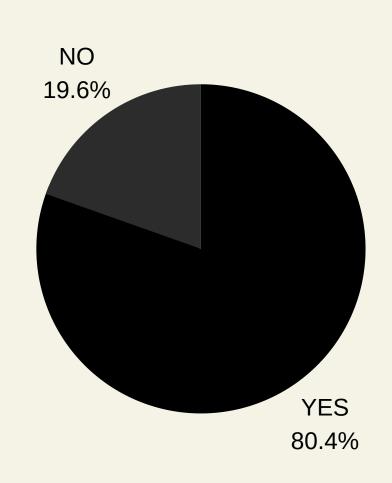

## DO YOU THINK THAT THE BEAUTY CANON ESTABLISHED IN OUR SOCIETY HAS AFFECTED YOU?

### DO YOU THINK THAT THE BEAUTY CANON ESTABLISHED IN OUR SOCIETY HAS AFFECTED YOU?

BOTH 115 / 28 GIRLS 95/8 BOYS 20 / 20

- 70% TEENAGERS DON'T FEEL
   COMFORTABLE WITH THEIR
   BODY
- EATING DISORDERS ARE THE THIRD CAUSE OF CHRONIC DISEASE IN ADOLESCENCE