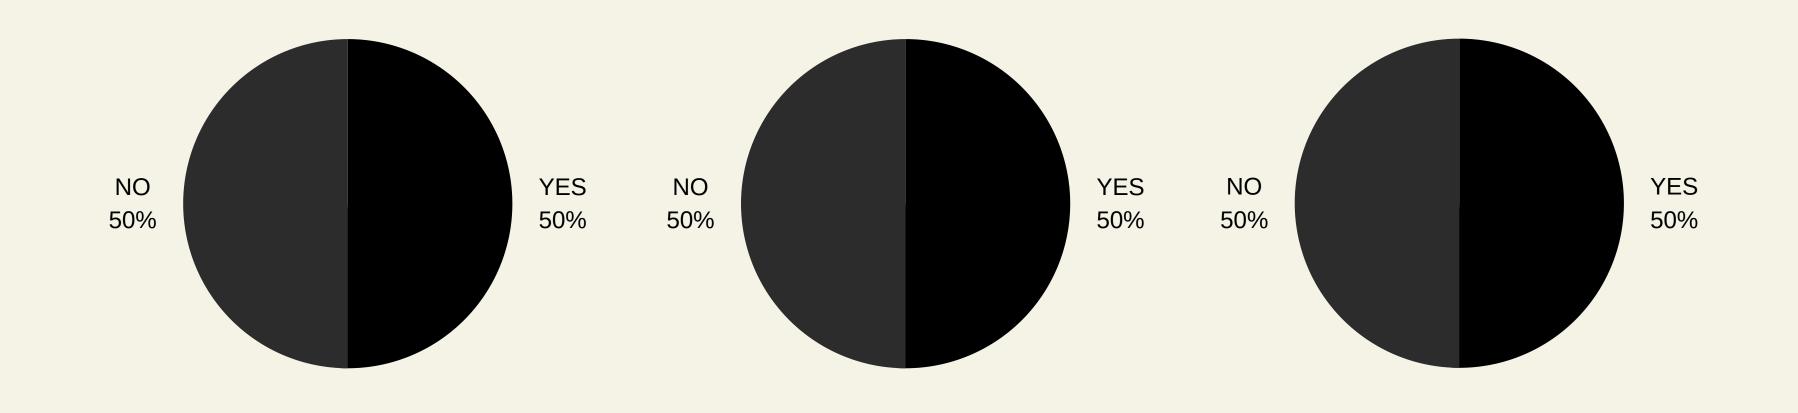

### WORKING CONTEXT

### DO YOU CONSIDER THAT YOUR CAREER COULD BE AFFECTED BY YOUR GENDER?

#### DO YOU CONSIDER THAT YOUR CAREER COULD BE AFFECTED BY YOUR GENDER?

BOTH 83/57 GIRLS 80 / 11

3/36