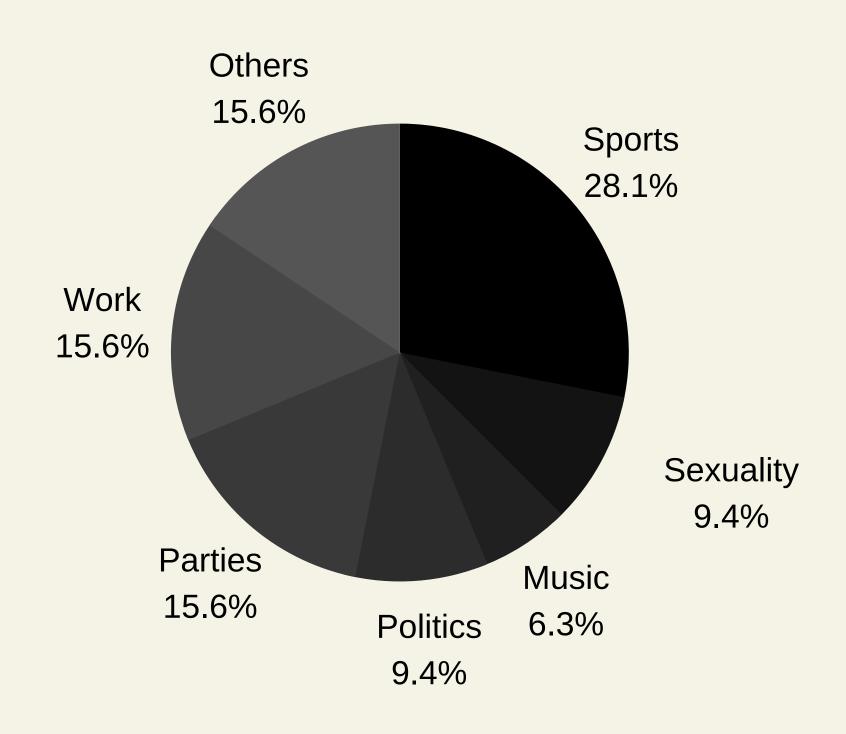

D BE IMPLEMENTED?



#### DO YOU THINK POSITIVE DISCRIMINATION MEASURES SHOULD BE IMPLEMENTED?







BOTH 41/12 GIRLS

BOYS 9/8

# 

### DO YOU THINK YOU HAVE BEEN UNDERVALUED BECAUSE OF YOUR GENDER?



### DO YOU THINK YOU HAVE BEEN UNDERVALUED BECAUSE OF YOUR GENDER?







BOTH 83/57 GIRLS 80 / 11 BOYS 3/36

## RELIGION

### DO YOU THINK RELIGION AND ITS TRADITIONS HAVE CAUSED DIFFERENCES BETWEEN MEN AND WOMEN?



### DO YOU THINK RELIGION AND ITS TRADITIONS HAVE CAUSED DIFFERENCES BETWEEN MEN AND WOMEN?







BOTH 104 / 15 GIRLS

BOYS 29/10

### SEXUALITY

### DO MEN AND WOMEN HAVE THE SAME SEXUAL FREEDOM?



#### DO MEN AND WOMEN HAVE THE SAME SEXUAL FREEDOM?







BOTH 22 / 92 GIRLS 12/70 BOYS 10/23

### MALE CHAUVINISM

#### IN WHAT ENVIRONMENTS IS MALE CHAUVINISM MORE PRESENT?