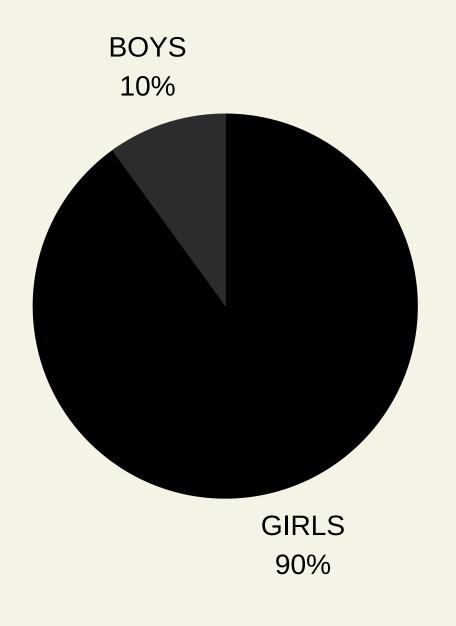

## DO YOU THINK THERE IS AN INEQUALITY THAT AFFECTS WOMEN?

#### DO YOU THINK THERE IS AN INEQUALITY THAT AFFECTS WOMEN?

BOYS 41/8