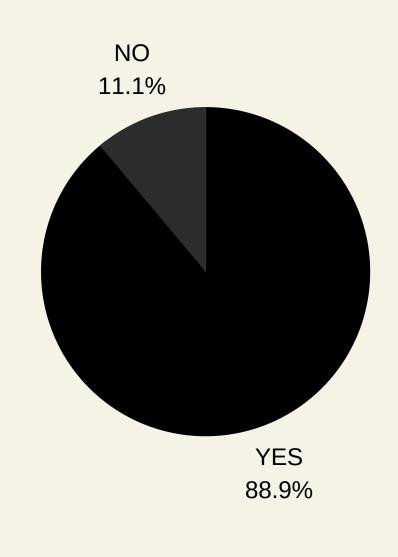

## DO YOU THINK POSITIVE DISCRIMINATION MEASURES SHOULD BE IMPLEMENTED?

#### DO YOU THINK POSITIVE DISCRIMINATION MEASURES SHOULD BE IMPLEMENTED?

BOTH 41/12 GIRLS

BOYS 9/8