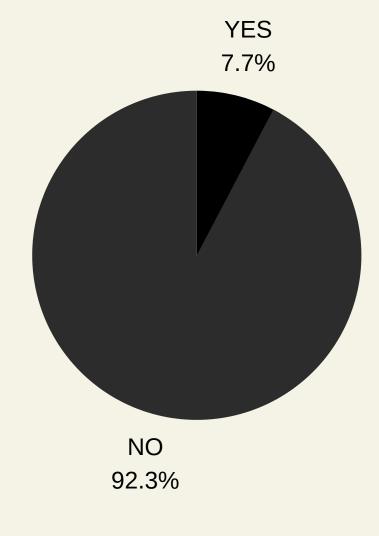

#### DO MEN AND WOMEN HAVE THE SAME SEXUAL FREEDOM?

BOTH 22 / 92 GIRLS 12/70 BOYS 10/23