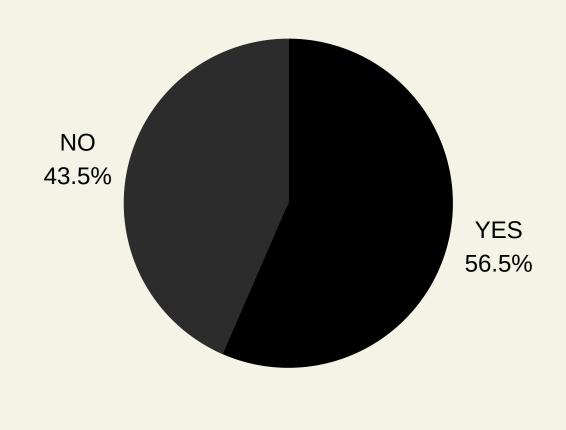

### DO YOU THINK RELIGION AND ITS TRADITIONS HAVE CAUSED DIFFERENCES BETWEEN MEN AND WOMEN?

### DO YOU THINK RELIGION AND ITS TRADITIONS HAVE CAUSED DIFFERENCES BETWEEN MEN AND WOMEN?

BOTH 104 / 15 GIRLS

BOYS 29/10