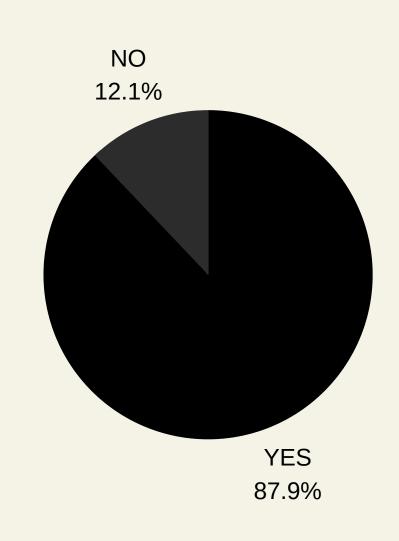

### DO YOU THINK RELIGION AND ITS TRADITIONS HAVE CAUSED DIFFERENCES BETWEEN MEN AND WOMEN?

BOTH 104 / 15 GIRLS

BOYS 29/10