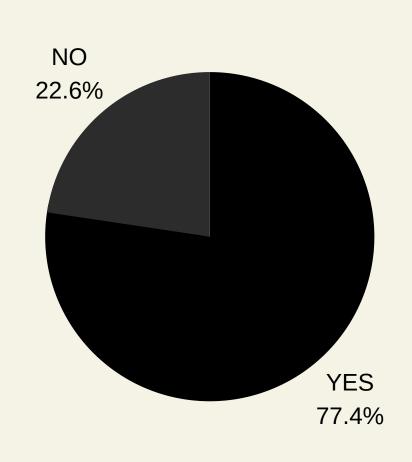

## DO YOU THINK THAT THE BEAUTY CANON ESTABLISHED IN OUR SOCIETY HAS AFFECTED YOU?

### DO YOU THINK THAT THE BEAUTY CANON ESTABLISHED IN OUR SOCIETY HAS AFFECTED YOU?

BOTH 115 / 28 GIRLS 95/8 BOYS 20 / 20

- 70% TEENAGERS DON'T FEEL
   COMFORTABLE WITH THEIR
   BODY
- EATING DISORDERS ARE THE THIRD CAUSE OF CHRONIC DISEASE IN ADOLESCENCE