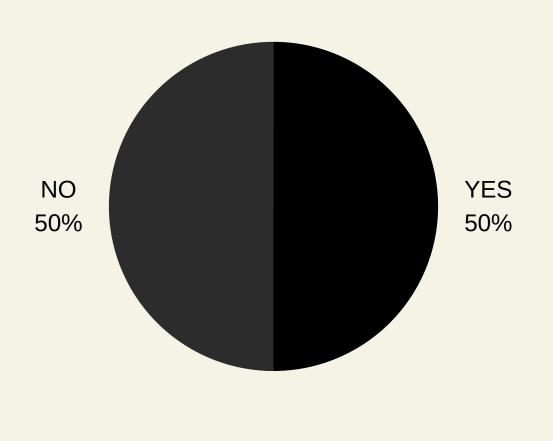

## DO YOU THINK POSITIVE DISCRIMINATION MEASURES SHOULD BE IMPLEMENTED?

#### DO YOU THINK POSITIVE DISCRIMINATION MEASURES SHOULD BE IMPLEMENTED?

BOTH 41/12 GIRLS

BOYS 9/8