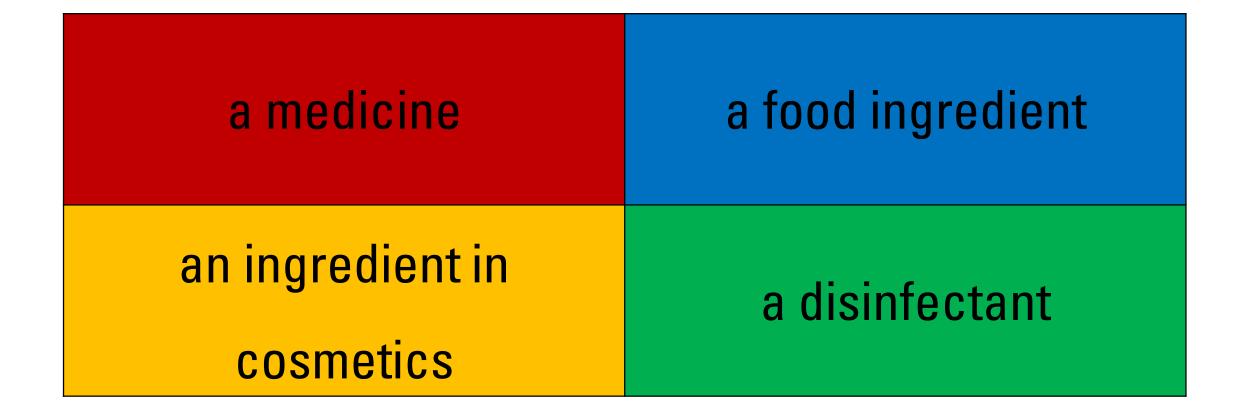

llect the ..... from the flowers.



### 3 – The worker bees collect the ...... from the flowers.



#### 4 – How many bees live in a beehive?



#### 4 – How many bees live in a beehive?



### 5 – How many flowers a bee visits in a single visit?



### 5 – How many flowers a bee visits in a single visit?



# 6 – How many flowers must a bee visit in order to produce 500 gr of honey?



# 6 – How many flowers must a bee visit in order to produce 500 gr of honey?



#### 7 – Honey contains.....



#### 7 – Honey contains.....



# 8 – Who was the Greek physician who cured skin disorders with honey?

| Plato    | Aristotle   |
|----------|-------------|
| Socrates | Hippocrates |

# 8 – Who was the Greek physician who cured skin disorders with honey?



#### 9 – Beeswax is been used as...



#### 9 – Beeswax is been used as...



### 10 – Which of the following properties does a beeswax cream have?



### 10 – Which of the following properties does a beeswax cream have?