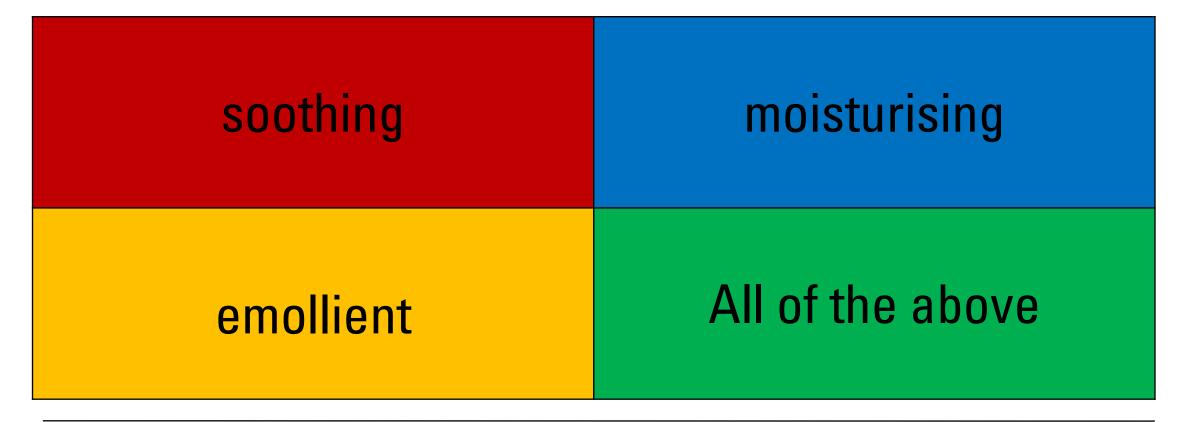

w many bees live in a beehive?



#### 4 – How many bees live in a beehive?



### 5 – How many flowers a bee visits in a single visit?



### 5 – How many flowers a bee visits in a single visit?



# 6 – How many flowers must a bee visit in order to produce 500 gr of honey?



# 6 – How many flowers must a bee visit in order to produce 500 gr of honey?



#### 7 – Honey contains.....



#### 7 – Honey contains.....



# 8 – Who was the Greek physician who cured skin disorders with honey?

| Plato    | Aristotle   |
|----------|-------------|
| Socrates | Hippocrates |

# 8 – Who was the Greek physician who cured skin disorders with honey?



#### 9 – Beeswax is been used as...



#### 9 – Beeswax is been used as...



### 10 – Which of the following properties does a beeswax cream have?



### 10 – Which of the following properties does a beeswax cream have?