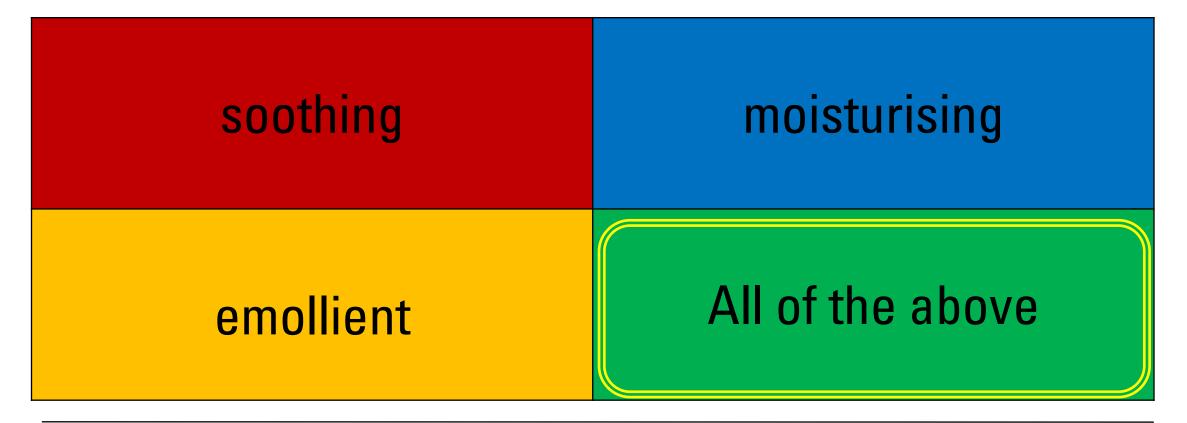

e?



### 5 – How many flowers a bee visits in a single visit?



### 5 – How many flowers a bee visits in a single visit?



# 6 – How many flowers must a bee visit in order to produce 500 gr of honey?



# 6 – How many flowers must a bee visit in order to produce 500 gr of honey?



#### 7 – Honey contains.....



#### 7 – Honey contains.....



# 8 – Who was the Greek physician who cured skin disorders with honey?

| Plato    | Aristotle   |
|----------|-------------|
| Socrates | Hippocrates |

# 8 – Who was the Greek physician who cured skin disorders with honey?



#### 9 – Beeswax is been used as...



#### 9 – Beeswax is been used as...



### 10 – Which of the following properties does a beeswax cream have?



### 10 – Which of the following properties does a beeswax cream have?