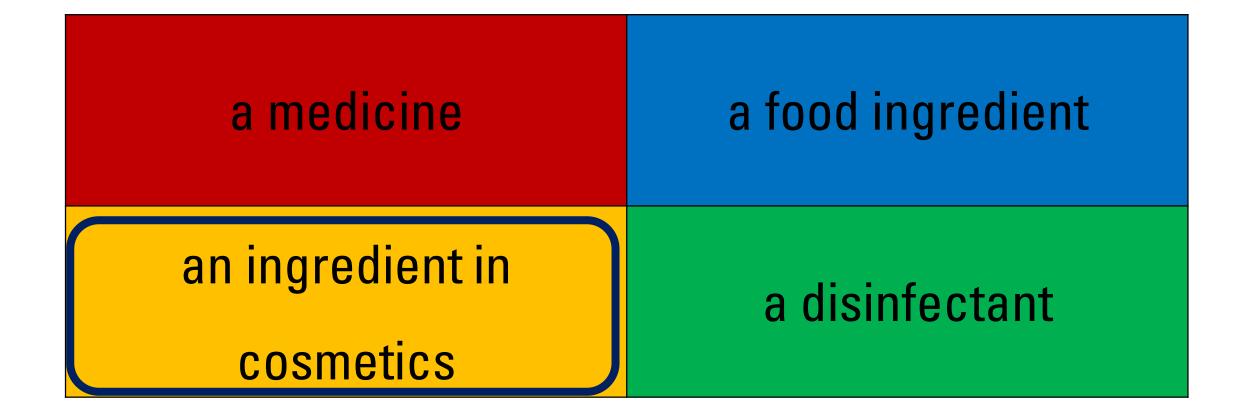

# 3 – The worker bees collect the ...... from the flowers.



#### 4 – How many bees live in a beehive?



#### 4 – How many bees live in a beehive?



### 5 – How many flowers a bee visits in a single visit?



### 5 – How many flowers a bee visits in a single visit?



# 6 – How many flowers must a bee visit in order to produce 500 gr of honey?



# 6 – How many flowers must a bee visit in order to produce 500 gr of honey?



#### 7 – Honey contains.....



#### 7 – Honey contains.....



# 8 – Who was the Greek physician who cured skin disorders with honey?

| Plato    | Aristotle   |
|----------|-------------|
| Socrates | Hippocrates |

# 8 – Who was the Greek physician who cured skin disorders with honey?



#### 9 – Beeswax is been used as...



#### 9 – Beeswax is been used as...



### 10 – Which of the following properties does a beeswax cream have?



### 10 – Which of the following properties does a beeswax cream have?