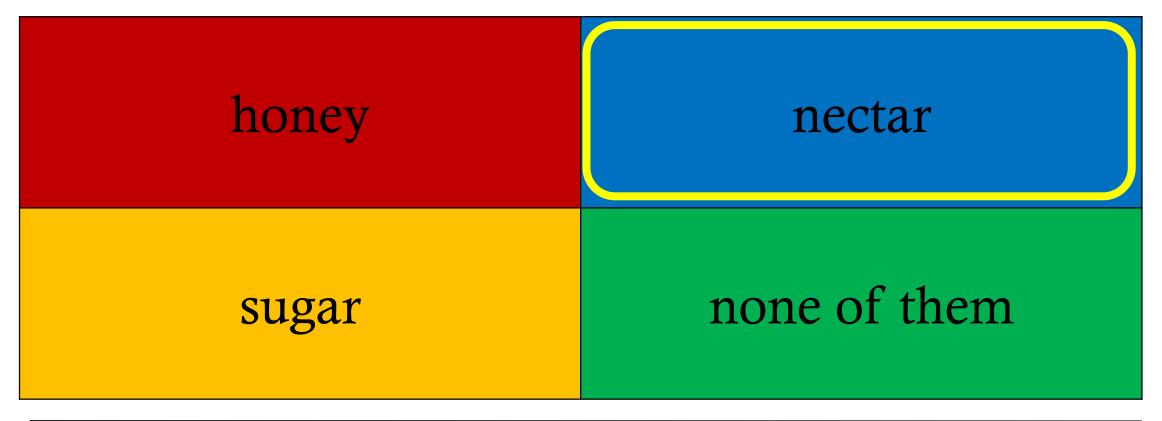

# 3 – The worker bees collect the ..... from the flowers.

### 3 – The worker bees collect the ...... from the flowers.