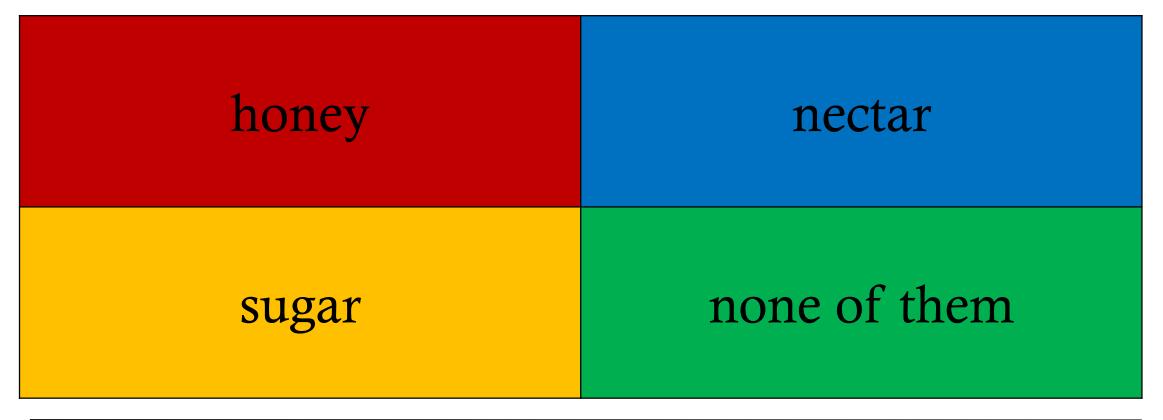

# 3 – The worker bees collect the ..... from the flowers.

### 3 – The worker bees collect the ...... from the flowers.