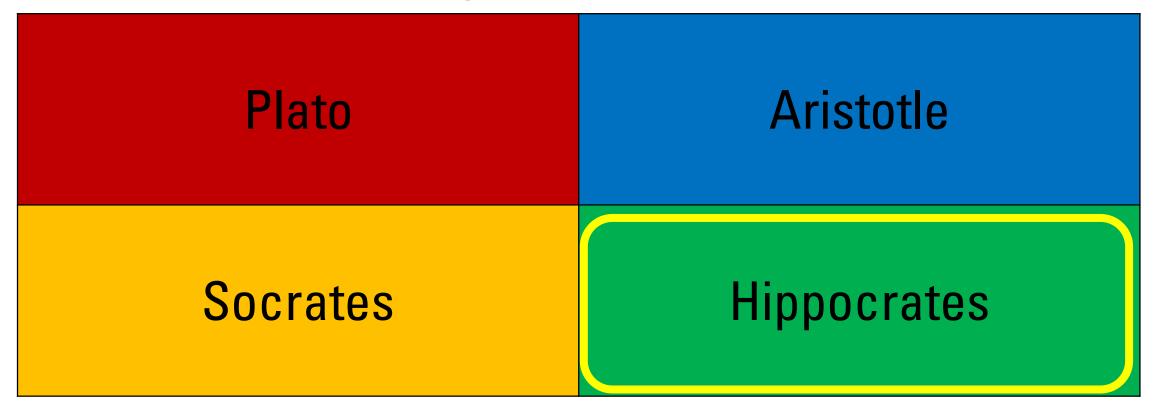

# 8 – Who was the Greek physician who cured skin disorders with honey?

| Plato    | Aristotle   |
|----------|-------------|
| Socrates | Hippocrates |

# 8 – Who was the Greek physician who cured skin disorders with honey?