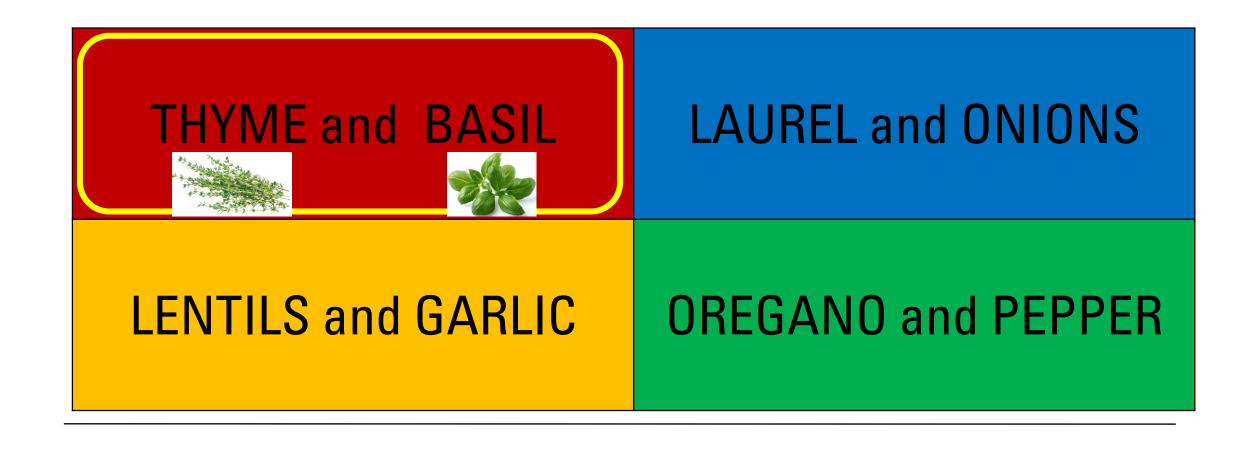

# HEALTHY QUIZ

#### INSTRUCTIONS

- The multiple-choice question has 4 answers coloured in red, blue, yellow and green.
- Each team has its own set of coloured cards.
- Once you discuss the answer in your team, you pick the card with the corresponding colour.
- A team member raises the coloured card.

## 1 – Which should you eat **once in a month**?



## 1 – Which should you eat **once in a month**?



## 2 – Which picture shows the **legumes**?



## 2 – Which picture shows the **legumes**?



3 – Herbs are...

THYME and BASIL LAUREL and ONIONS LENTILS and GARLIC OREGANO and PEPPER

#### 3 – Herbs are...



## 4 – Vitamins help your body...

to stay healthy and fight digest food. diseases. build muscles. hydrate.

## 4 – Vitamins help your body...

to stay healthy and fight digest food. diseases. build muscles. hydrate.

# 5 – "Cinnamon" is a ...



| legume | herb  |
|--------|-------|
| seed   | spice |

### 5 – "Cinnamon" is a ...





### 6 – Tomatoes are rich in...

| Vitamin A | Vitamin C |
|-----------|-----------|
| Vitamin D | Vitamin E |

## 6 – Tomatoes are rich in...



Vitamin A Vitamin C Vitamin D Vitamin E

#### 7 – Which food is richest in **fibers**?



1 cup of lentils, boiled

1 cup of brown rice, cooked

#### 7 – Which food is richest in **fibers**?



1 Banana

1 cup of green peas, boiled

1 cup of lentils, boiled

1 cup of brown rice, cooked



## 8 – How much water is