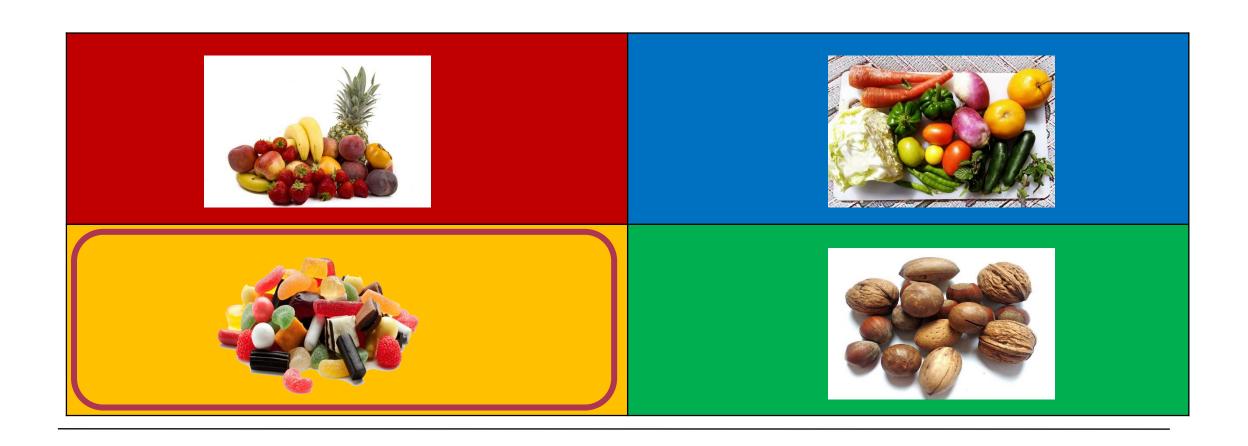

# HEALTHY QUIZ

#### INSTRUCTIONS

- The multiple-choice question has 4 answers coloured in red, blue, yellow and green.
- Each team has its own set of coloured cards.
- Once you discuss the answer in your team, you pick the card with the corresponding colour.
- A team member raises the coloured card.

## 1 – Which should you eat **once in a month**?



## 1 – Which should you eat **once in a month**?



## 2 – Which picture shows the **legumes**?



## 2 – Which picture shows the **legumes**?



3 – Herbs are...

THYME and BASIL LAUREL and ONIONS LENTILS and GARLIC OREGANO and PEPPER

#### 3 – Herbs are...



## 4 – Vitamins help your body...

to stay healthy and fight digest food. diseases. build muscles. hydrate.

## 4 – Vitamins help your body...

to stay healthy and fight digest food. diseases. build muscles. hydrate.

# 5 – "Cinnamon" is a ...



| legume | herb  |
|--------|-------|
| seed   | spice |

### 5 – "Cinnamon" is a ...





### 6 – Tomatoes are rich in...

| Vitamin A | Vitamin C |
|-----------|-----------|
| Vitamin D | Vitamin E |

## 6 – Tomatoes are rich in...



Vitamin A Vitamin C Vitamin D Vitamin E

#### 7 – Which food is richest in **fibers**?



1 cup of lenti