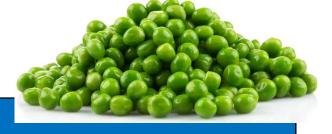

#### 7 – Which food is richest in **fibers**?

1 cup of lentils, boiled

1 cup of brown rice, cooked

#### 7 – Which food is richest in **fibers**?

1 Banana

1 cup of green peas, boiled

1 cup of lentils, boiled

1 cup of brown rice, cooked