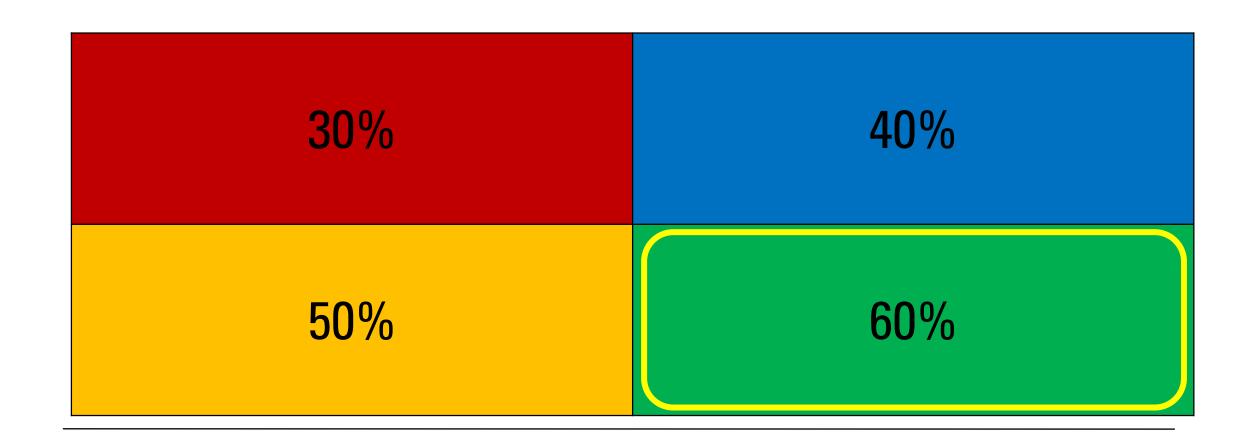

## 8 – How much water is in the human body?

## 8 – How much water is in the human body?

9 – For a healthy living **physical exercise**...

should be done plays an essential part once in a month is boring is not so important

9 – For a healthy living physical exercise...