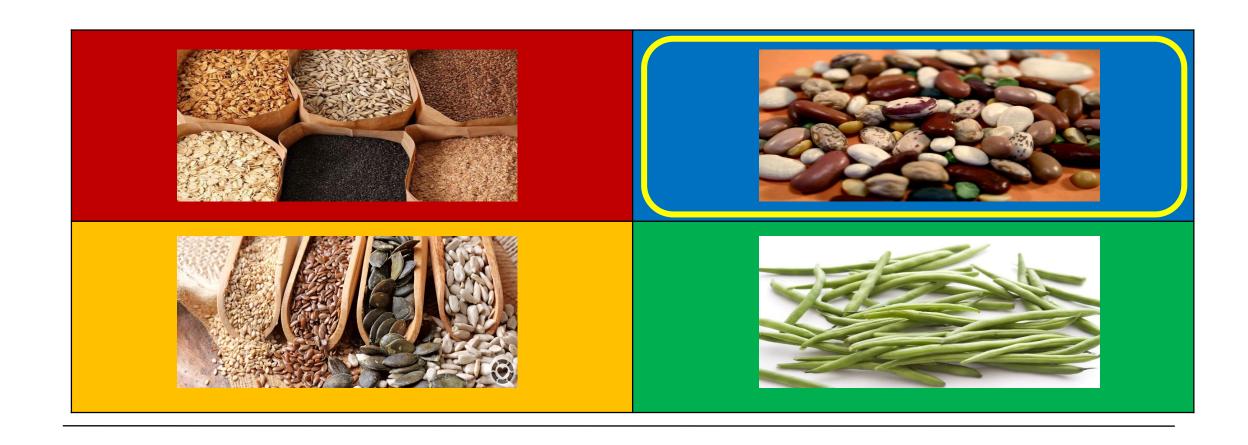

# HEALTHY QUIZ

#### INSTRUCTIONS

- The multiple-choice question has 4 answers coloured in red, blue, yellow and green.
- Each team has its own set of coloured cards.
- Once you discuss the answer in your team, you pick the card with the corresponding colour.
- A team member raises the coloured card.

## 1 – Which should you eat **once in a month**?



## 1 – Which should you eat **once in a month**?



## 2 – Which picture shows the **legumes**?



## 2 – Which picture shows the **legumes**?



3 – Herbs are...

THYME and BASIL LAUREL and ONIONS LENTILS and GARLIC OREGANO and PEPPER

#### 3 – Herbs are...



## 4 – Vitamins help your body...

to stay healthy and fight digest food. diseases. build muscles. hydrate.

## 4 – Vitamins help your body...

to stay healthy and fight digest food. diseases. build muscles. hydrate.

# 5 – "Cinnamon" is a ...



| legume | herb  |
|--------|-------|
| seed   | spice |

### 5 – "Cinnamon" is a ...





### 6 – Tomatoes are rich in...

| Vitamin A | Vitamin C |
|-----------|-----------|
| Vitamin D | Vitamin E |

## 6 – Tomatoes are rich in...



Vitamin A Vitamin C Vitamin D Vitamin E

#### 7 – Which food is richest in **fibers**?



1 cup of lentils, boiled

1 cup of brown rice, cooked

#### 7 – Which food is richest in **fibers**?



1 Ba