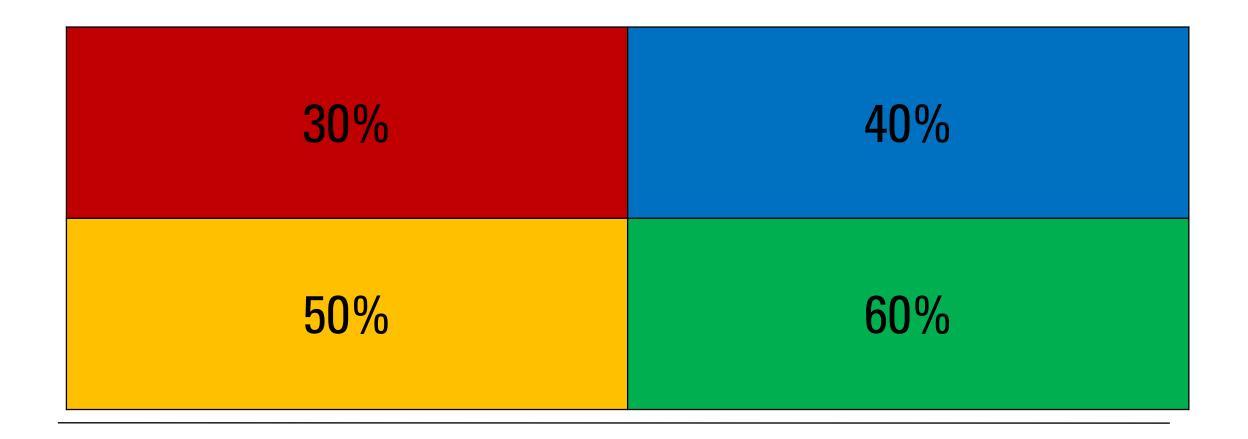

## 8 – How much water is in the human body?

## 8 – How much water is in the human body?

9 – For a healthy living **physical exercise**...

should be done plays an essential part once in a month is boring is not so important

9 – For a healthy living physical exercise...