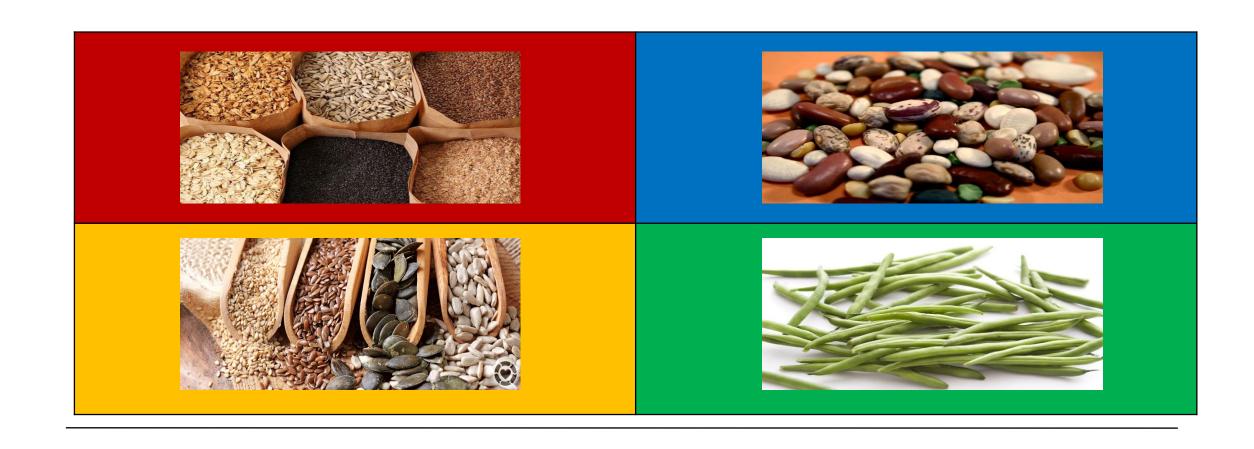

## 2 – Which picture shows the **legumes**?

## 2 – Which picture shows the **legumes**?

3 – Herbs are...

THYME and BASIL LAUREL and ONIONS LENTILS and GARLIC OREGANO and PEPPER