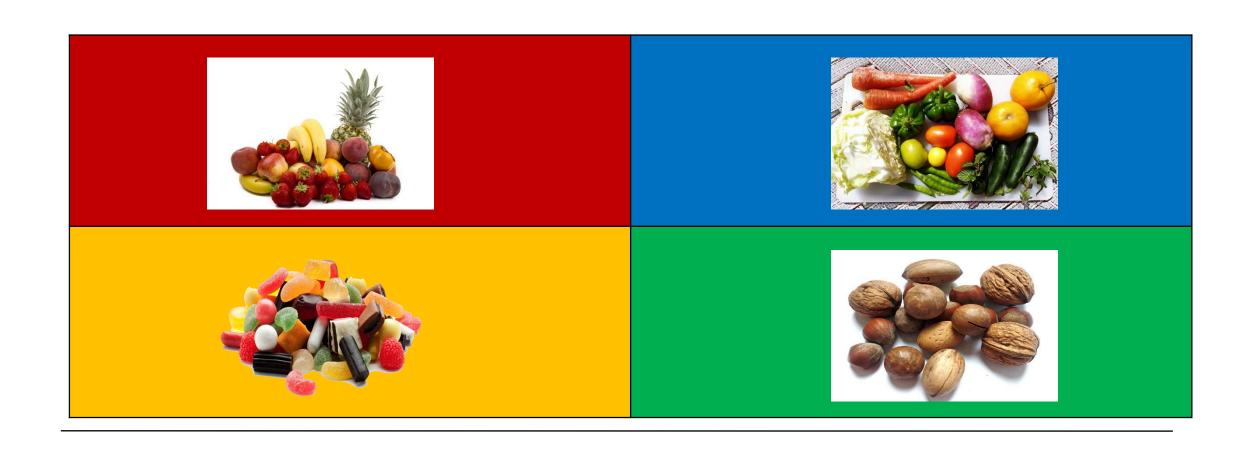

# HEALTHY QUIZ

#### INSTRUCTIONS

- The multiple-choice question has 4 answers coloured in red, blue, yellow and green.
- Each team has its own set of coloured cards.
- Once you discuss the answer in your team, you pick the card with the corresponding colour.
- A team member raises the coloured card.

## 1 – Which should you eat **once in a month**?



## 1 – Which should you eat **once in a month**?



## 2 – Which picture shows the **legumes**?



## 2 – Which picture shows the **legumes**?



3 – Herbs are...

THYME and BASIL LAUREL and ONIONS LENTILS and GARLIC OREGANO and PEPPER

#### 3 – Herbs are...



## 4 – Vitamins help your body...

to stay healthy and fight digest food. diseases. build muscles. hydrate.

## 4 – Vitamins help your body...

to stay healthy and fight digest food. diseases. build muscles. hydrate.

# 5 – "Cinnamon" is a ...



| legume | herb  |
|--------|-------|
| seed   | spice |

### 5 – "Cinnamon" is a ...





### 6 – Tomatoes are rich in...

| Vitamin A | Vitamin C |
|-----------|-----------|
| Vitamin D | Vitamin E |

## 6 – Tomatoes are rich in...



Vitamin A Vitamin C Vitamin D Vitamin E

#### 7 – Wh