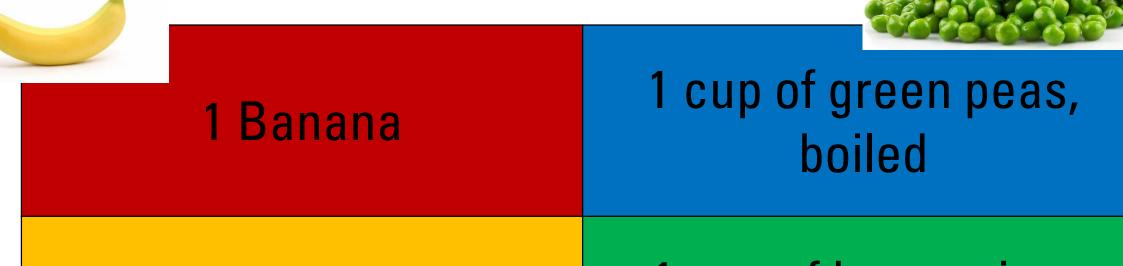

#### 7 – Which food is richest in **fibers**?

1 cup of lentils, boiled

1 cup of brown rice, cooked

#### 7 – Which food is richest in **fibers**?

1 Banana

1 cup of green peas, boiled

1 cup of lentils, boiled

1 cup of brown rice, cooked