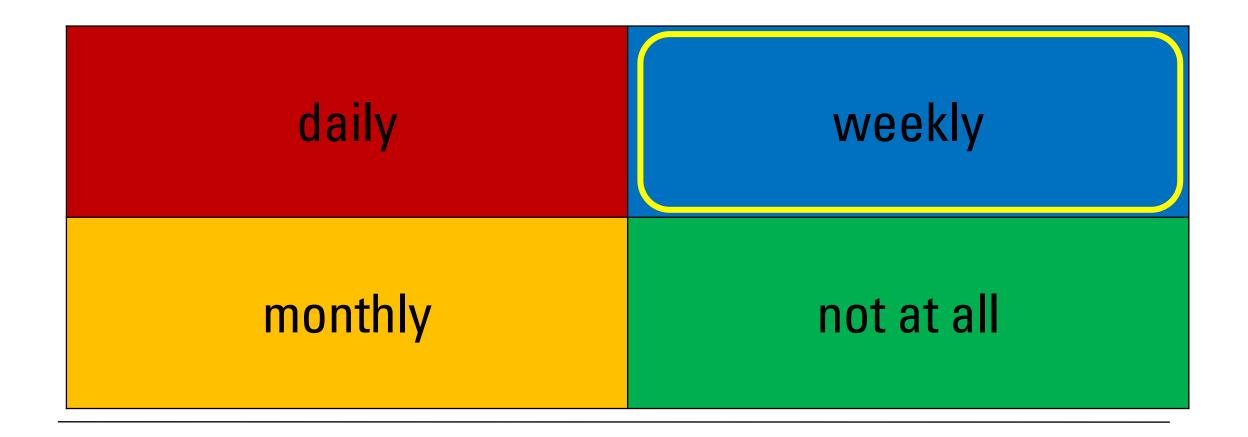

### 10 – Fish should be eaten...

| daily   | weekly     |
|---------|------------|
| monthly | not at all |

10 – Fish should be eaten...