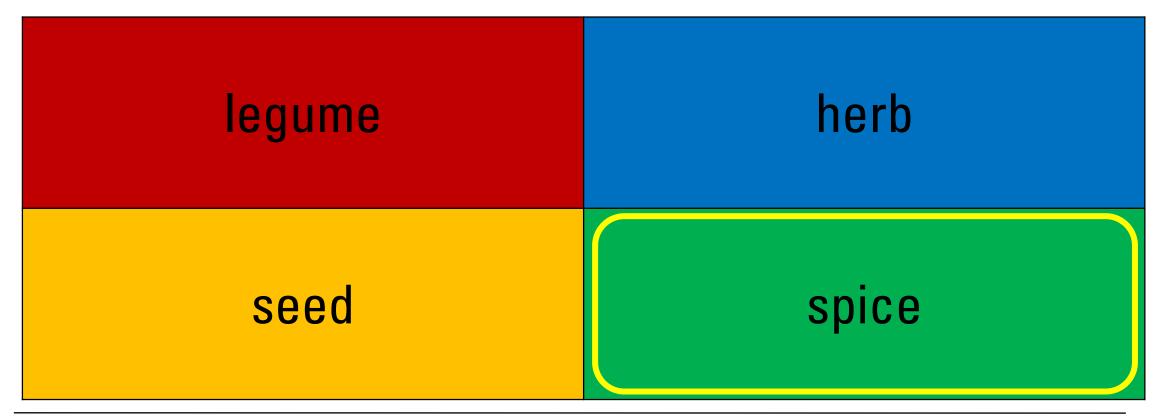

# 5 – "Cinnamon" is a ...

| legume | herb  |
|--------|-------|
| seed   | spice |

### 5 – "Cinnamon" is a ...