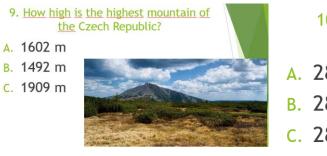

- 5. <u>What natural disaster hit Prague in</u> 2002?
- A. volcano eruption
- B. the Great Fire of Prague
- C. flood

- 6. Who invented the word "ROBOT"?
- A. Josef Čapek
- B. Václav Havel
- C. Miloš Forman