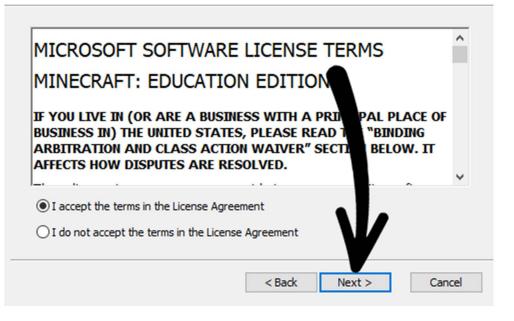

## End-User License Agreement

Please read the following license agreement carefully

×

| 🛃 Minecraft: Education Edition Setup                                                          | —         |            | × |
|-----------------------------------------------------------------------------------------------|-----------|------------|---|
| Select Installation Folder                                                                    |           |            |   |
| This is the folder where Minecraft: Education Edition will be installed.                      |           |            |   |
| To install in this folder, click "Next". To install to a different folder, enter<br>"Browse". | r it belo | w or click |   |
| Eolder:<br>C:\Program Files (x86)\Microsoft Studios\Minecraft Education Edi                   |           | Browse     |   |
|                                                                                               | ,         |            |   |
| < Back Next >                                                                                 |           | Cance      | ł |