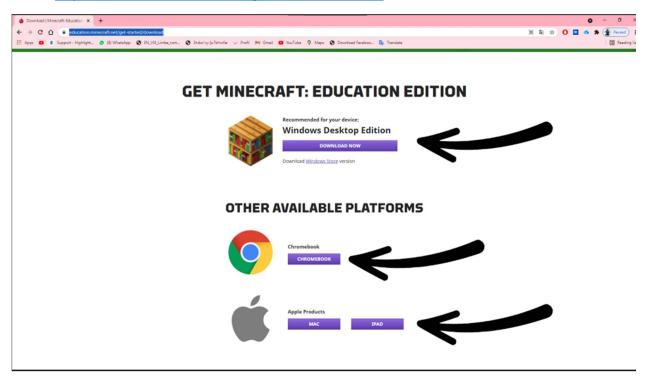

1. Go to this link and download the version for your operating system. https://education.minecraft.net/get-started/download

2. After you downloaded, open it.

| × |
|---|
|   |
|   |
|   |
|   |
|   |
|   |
|   |
| / |
|   |
|   |
|   |
|   |