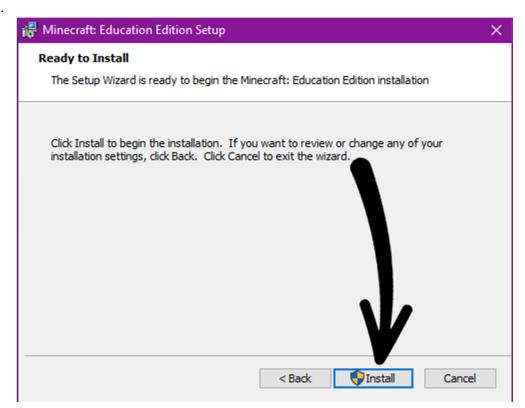

## Installing Minecraft: Education Edition

|        | e wait while th<br>everal minute | e Setup Wizaro<br>s. | d installs M | linecraft: E | ducation Edit | tion. This | may    |
|--------|----------------------------------|----------------------|--------------|--------------|---------------|------------|--------|
| Status | 5:                               |                      |              |              |               |            |        |
|        |                                  |                      |              |              |               |            |        |
|        |                                  |                      |              |              |               |            |        |
|        |                                  |                      |              |              |               |            |        |
|        |                                  |                      |              | < Back       | Next >        |            | Cancel |