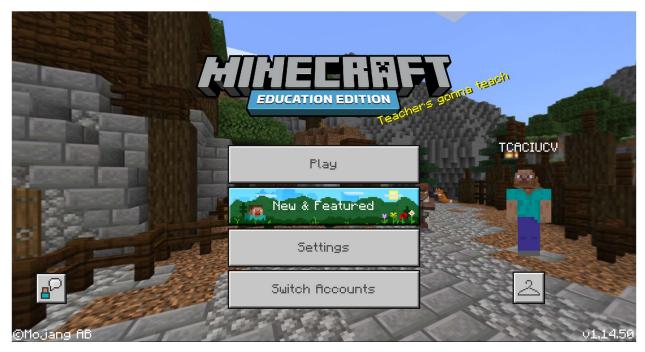

11. You now should have this on you screen

We will give you more details in the meeting about how you should log in with your friends in the same world.

If you have any problems you can mail us at <u>victorgabrieltcaciuc@gmail.com</u> or text us on WhatsApp at (+4)0756 282 442.