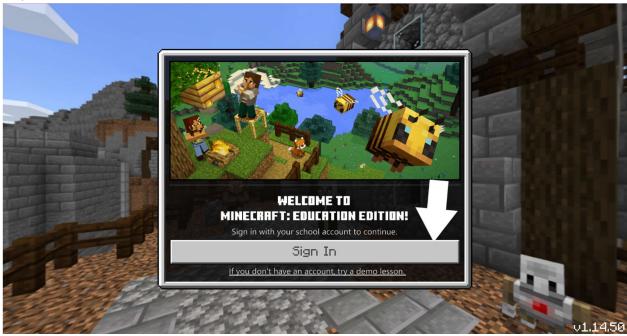

10. After you open the app, you will have to log in. If you have a school account you will be able to open the app for 25 times and if it's a normal Microsoft account you will just be able to open it for just 10 times. We recommend you to not close the app for too many times so you can finish all your ideas.