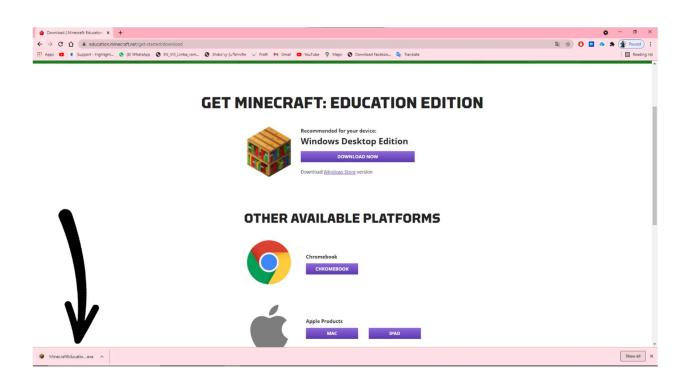

1. Go to this link and download the version for your operating system. https://education.minecraft.net/get-started/download

2. After you downloaded, open it.

| × |
|---|
|   |
|   |
|   |
|   |
|   |
|   |
|   |
| / |
|   |
|   |
|   |
|   |