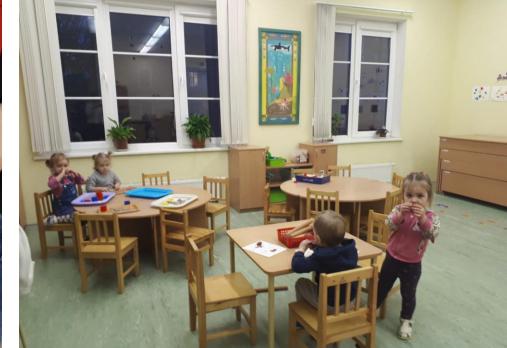

# PRE SCHOOL Education

### Pre-school education: 67 children – 1,5 – 6 years old

Basic education: 87 students – grades 1 - 9