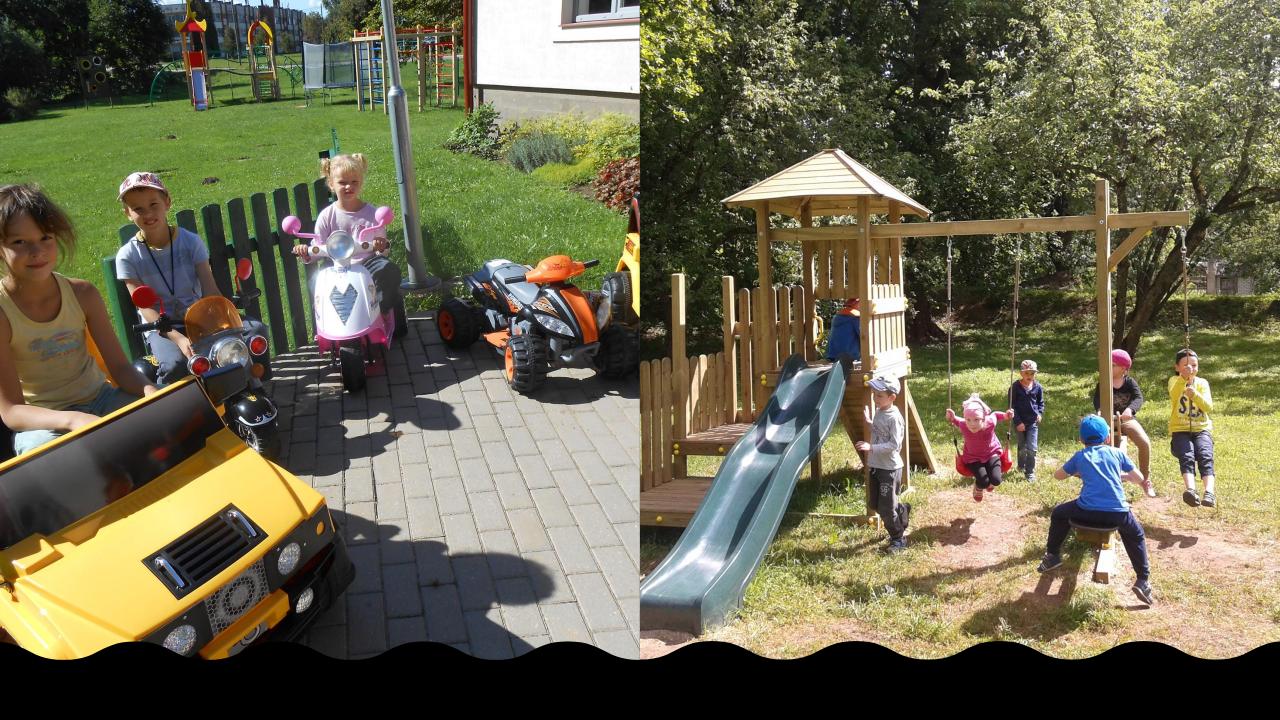

moved to the castle.
- So, our school is almost 90 years old.







### **STRAUPE PRIMARY SCHOOL**

### Pre-school education: 67 children – 1,5 – 6 years old

Basic education: 87 students – grades 1 - 9

### PROJECTS AND Activities

- Eco school activities
- ✓ Campaigns against climate canges
- $\checkmark$  Say NO to plastic
- ✓ Biodiversity
- ✓ Waste Art













### PROJECT WEEK

### TRADITIONS

- $\checkmark$  Ist of september the first school day
- $\checkmark$  Father's day
- ✓ Latvia's birthday
- $\checkmark$  Christmas
- $\checkmark$  Mother's day
- ✓ Sports days
- ✓ Teachers' day
- ✓ Easter
- $\checkmark$  Graduation
- ✓ Excursions















## CULTURE – **TRADITIONAL** DANCING AND **SINGING**









# JOB SHADOWING DAY



# PRE SCHOOL Education

























### S C H O O L PARK – **BAREFOOT** PATH AND **GREEN** CLASS



### HARD WORK —









#### BEAUTIFUL RESULT – BED OF 100 ROSES







#### WELCOME TO LATVIA! WELCOME TO OUR SCHOOL!