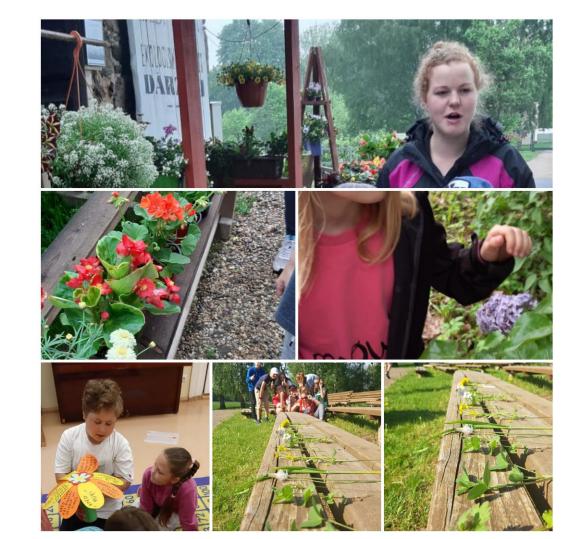

### S C H O O L PARK – **BAREFOOT** PATH AND **GREEN** CLASS

### HARD WORK —

#### BEAUTIFUL RESULT – BED OF 100 ROSES