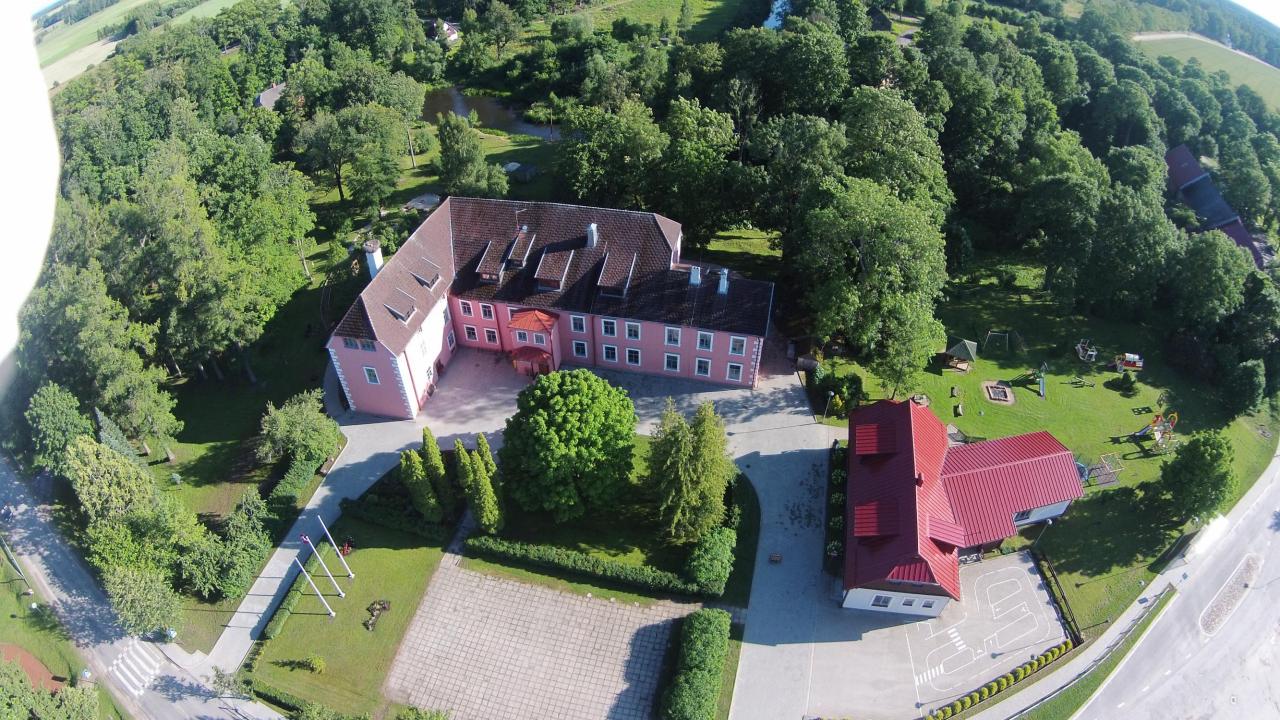

### MAZSTRAUPE CASTLE

- The schools there in Straupe have already been for more than 320 years.
- In 1930 Mazstraupe primary school moved to the castle.
- So, our school is almost 90 years old.