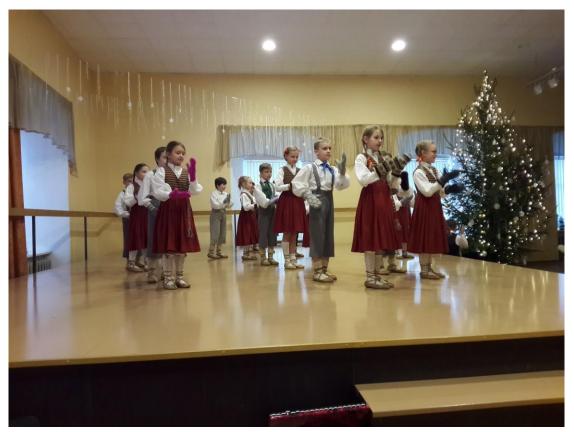

### MAZSTRAUPE CASTLE

- The schools there in Straupe have already been for more than 320 years.
- In 1930 Mazstraupe primary school moved to the castle.
- So, our school is almost 90 years old.







### **STRAUPE PRIMARY SCHOOL**

### Pre-school education: 67 children – 1,5 – 6 years old

Basic education: 87 students – grades 1 - 9

### PROJECTS AND Activities

- Eco school activities
- ✓ Campaigns against climate canges
- $\checkmark$  Say NO to plastic
- ✓ Biodiversity
- ✓ Waste Art













### PROJECT WEEK

### TRADITIONS

- $\checkmark$  Ist of september the first school day
- $\checkmark$  Father's day
- ✓ Latvia's birthday
- $\checkmark$  Christmas
- $\checkmark$  Mother's day
- ✓ Sports days
- ✓ Teachers' day
- ✓ Easter
- $\checkmark$  Graduation
- ✓ Excursions















## CULTURE – **TRADITIONAL** DANCING AND **SINGING**









# JOB SHADOWING DAY



# PRE SCHOOL Education

























### S C H O O L PARK – **BAREFOOT** PATH AND **GREEN** CLASS



### HARD WORK —









#### BEAUTIFUL RESULT – BED OF 100 ROSES







#### WELCOME TO LATVIA! WELCOME TO OUR SCHOOL!