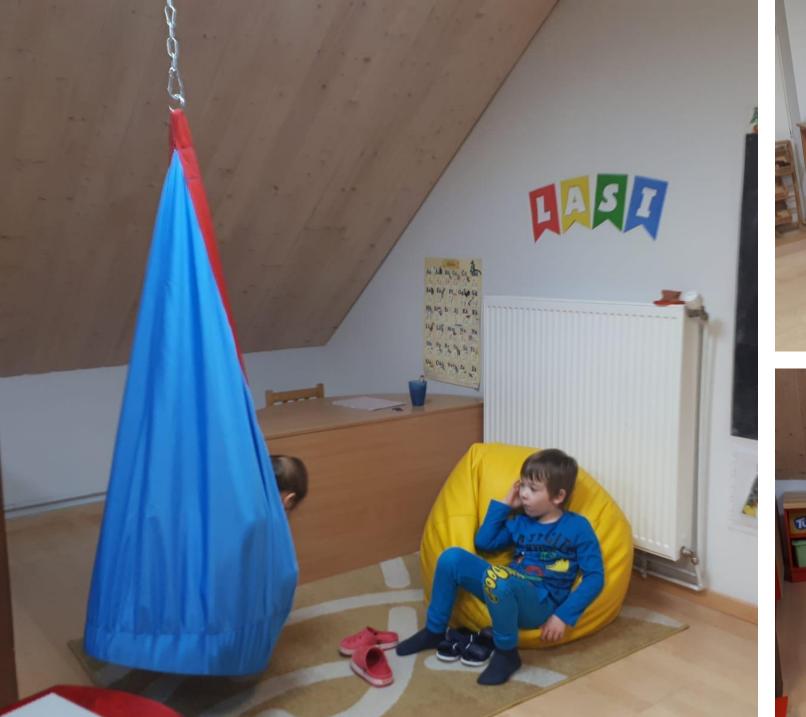

traupe primary school moved to the castle.
- So, our school is almost 90 years old.







### **STRAUPE PRIMARY SCHOOL**

### Pre-school education: 67 children – 1,5 – 6 years old

Basic education: 87 students – grades 1 - 9

### PROJECTS AND Activities

- Eco school activities
- ✓ Campaigns against climate canges
- $\checkmark$  Say NO to plastic
- ✓ Biodiversity
- ✓ Waste Art













### PROJECT WEEK

### TRADITIONS

- $\checkmark$  Ist of september the first school day
- $\checkmark$  Father's day
- ✓ Latvia's birthday
- $\checkmark$  Christmas
- $\checkmark$  Mother's day
- ✓ Sports days
- ✓ Teachers' day
- ✓ Easter
- $\checkmark$  Graduation
- ✓ Excursions















## CULTURE – **TRADITIONAL** DANCING AND **SINGING**









# JOB SHADOWING DAY



# PRE SCHOOL Education

























### S C H O O L PARK – **BAREFOOT** PATH AND **GREEN** CLASS



### HARD WORK —









#### BEAUTIFUL RESULT – BED OF 100 ROSES







#### WELCOME TO LATVIA! WELCOME TO OUR SCHOOL!