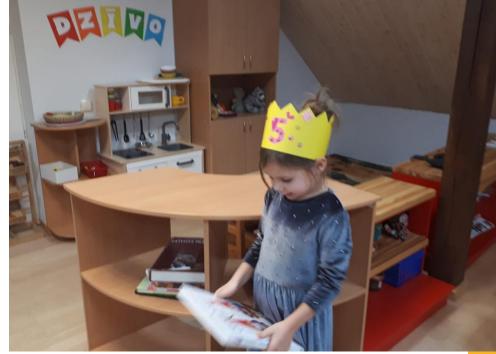

aupe primary school moved to the castle.
- So, our school is almost 90 years old.







### **STRAUPE PRIMARY SCHOOL**

### Pre-school education: 67 children – 1,5 – 6 years old

Basic education: 87 students – grades 1 - 9

### PROJECTS AND Activities

- Eco school activities
- ✓ Campaigns against climate canges
- $\checkmark$  Say NO to plastic
- ✓ Biodiversity
- ✓ Waste Art













### PROJECT WEEK

### TRADITIONS

- $\checkmark$  Ist of september the first school day
- $\checkmark$  Father's day
- ✓ Latvia's birthday
- $\checkmark$  Christmas
- $\checkmark$  Mother's day
- ✓ Sports days
- ✓ Teachers' day
- ✓ Easter
- $\checkmark$  Graduation
- ✓ Excursions















## CULTURE – **TRADITIONAL** DANCING AND **SINGING**









# JOB SHADOWING DAY



# PRE SCHOOL Education

























### S C H O O L PARK – **BAREFOOT** PATH AND **GREEN** CLASS



### HARD WORK —









#### BEAUTIFUL RESULT – BED OF 100 ROSES







#### WELCOME TO LATVIA! WELCOME TO OUR SCHOOL!