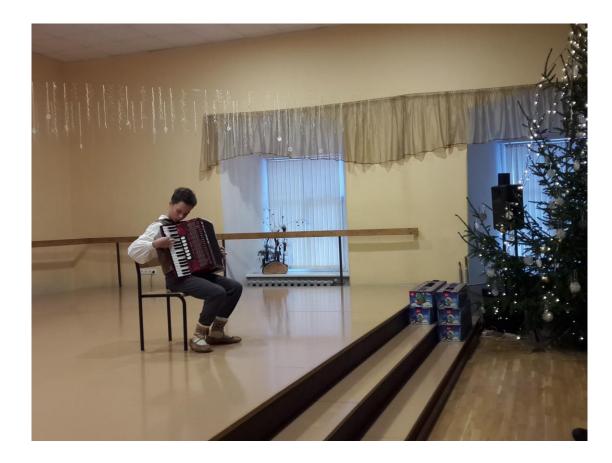

### MAZSTRAUPE CASTLE

- The schools there in Straupe have already been for more than 320 years.
- In 1930 Mazstraupe primary school moved to the castle.
- So, our school is almost 90 years old.







### **STRAUPE PRIMARY SCHOOL**

### Pre-school education: 67 children – 1,5 – 6 years old

Basic education: 87 students – grades 1 - 9

### PROJECTS AND Activities

- Eco school activities
- ✓ Campaigns against climate canges
- $\checkmark$  Say NO to plastic
- ✓ Biodiversity
- ✓ Waste Art













### PROJECT WEEK

### TRADITIONS

- $\checkmark$  Ist of september the first school day
- $\checkmark$  Father's day
- ✓ Latvia's birthday
- $\checkmark$  Christmas
- $\checkmark$  Mother's day
- ✓ Sports days
- ✓ Teachers' day
- ✓ Easter
- $\checkmark$  Graduation
- ✓ Excursions















## CULTURE – **TRADITIONAL** DANCING AND **SINGING**









# JOB SHADOWING DAY



# PRE SCHOOL Education

























### S C H O O L PARK – **BAREFOOT** PATH AND **GREEN** CLASS



### HARD WORK —









#### BEAUTIFUL RESULT – BED OF 100 ROSES







#### WELCOME TO LATVIA! WELCOME TO OUR SCHOOL!