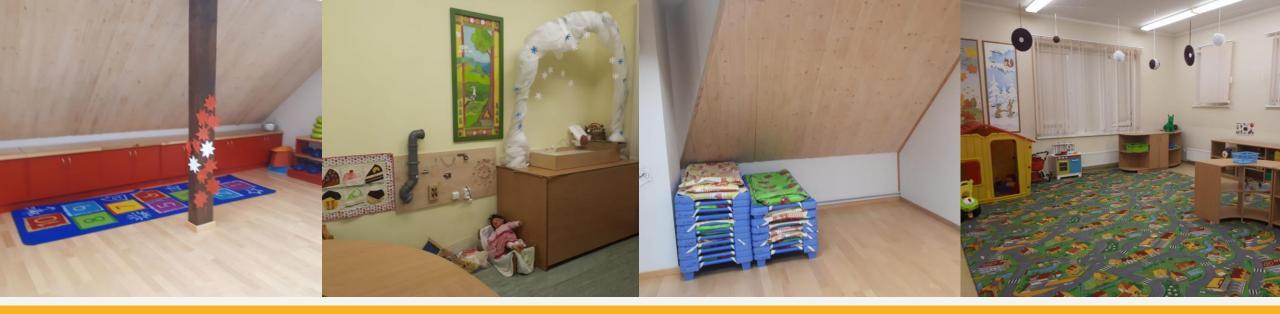

320 years.
- In 1930 Mazstraupe primary school moved to the castle.
- So, our school is almost 90 years old.







### **STRAUPE PRIMARY SCHOOL**

### Pre-school education: 67 children – 1,5 – 6 years old

Basic education: 87 students – grades 1 - 9

### PROJECTS AND Activities

- Eco school activities
- ✓ Campaigns against climate canges
- $\checkmark$  Say NO to plastic
- ✓ Biodiversity
- ✓ Waste Art













### PROJECT WEEK

### TRADITIONS

- $\checkmark$  Ist of september the first school day
- $\checkmark$  Father's day
- ✓ Latvia's birthday
- $\checkmark$  Christmas
- $\checkmark$  Mother's day
- ✓ Sports days
- ✓ Teachers' day
- ✓ Easter
- $\checkmark$  Graduation
- ✓ Excursions















## CULTURE – **TRADITIONAL** DANCING AND **SINGING**









# JOB SHADOWING DAY



# PRE SCHOOL Education

























### S C H O O L PARK – **BAREFOOT** PATH AND **GREEN** CLASS



### HARD WORK —









#### BEAUTIFUL RESULT – BED OF 100 ROSES







#### WELCOME TO LATVIA! WELCOME TO OUR SCHOOL!