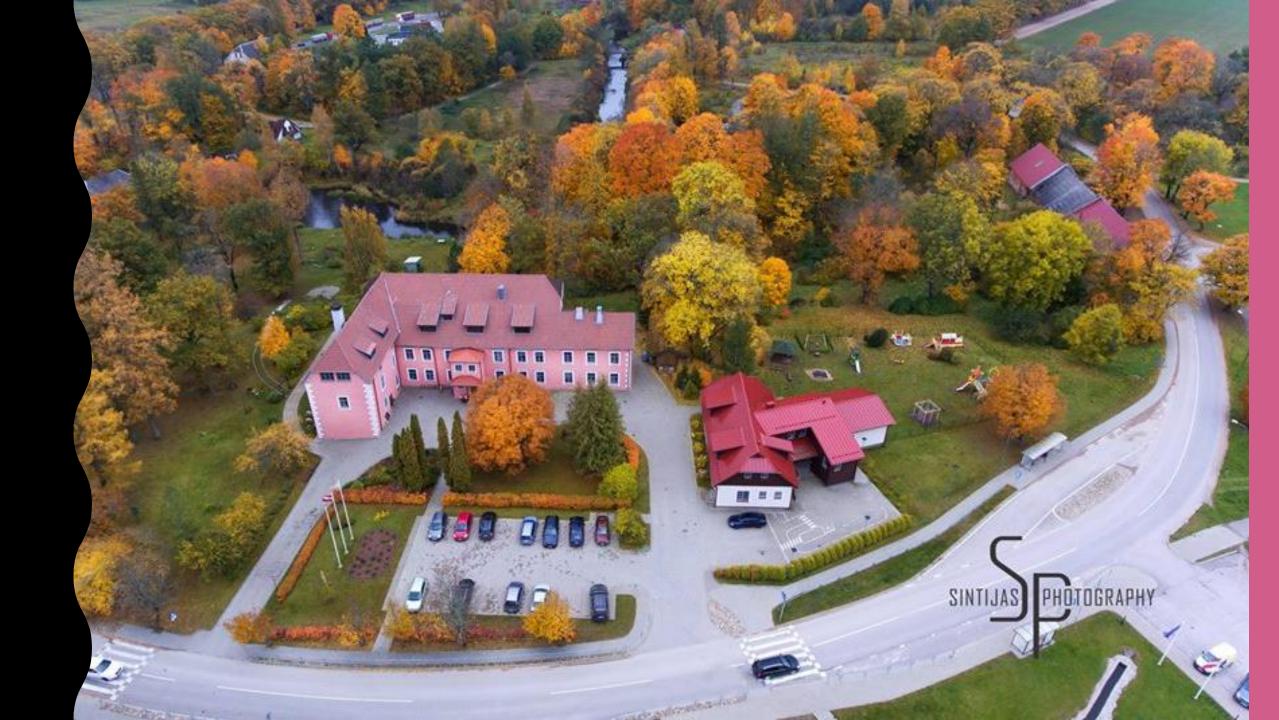

### MAZSTRAUPE CASTLE

- The schools there in Straupe have already been for more than 320 years.
- In 1930 Mazstraupe primary school moved to the castle.
- So, our school is almost 90 years old.

### **STRAUPE PRIMARY SCHOOL**