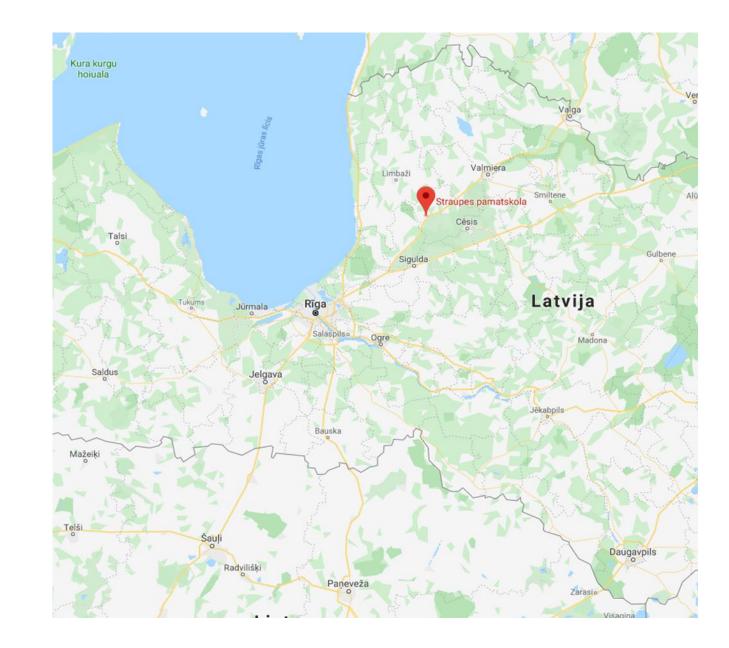

#### **STRAUPE PRIMARY** SCHOOL IS LO ΙΝ E D G A Т PARGAUJA **REGION, ABOUT** 70 KM FROM CAPITAL CITY RIGA.