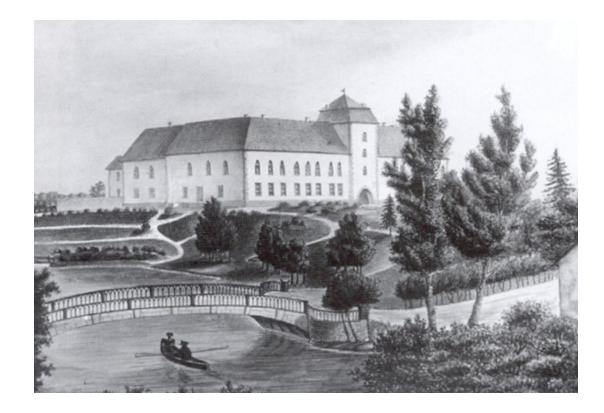

### MAZSTRAUPE CASTLE

- The schools there in Straupe have already been for more than 320 years.
- In 1930 Mazstraupe primary school moved to the castle.
- So, our school is almost 90 years old.