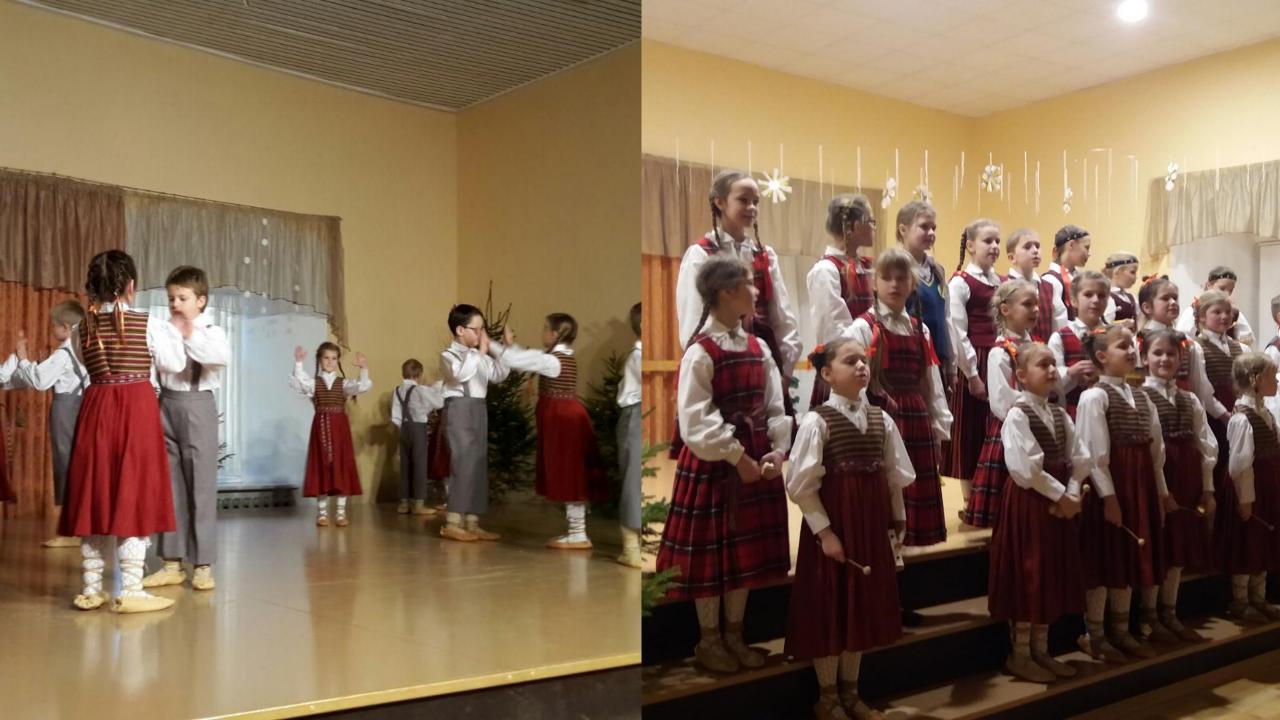

lready been for more than 320 years.
- In 1930 Mazstraupe primary school moved to the castle.
- So, our school is almost 90 years old.







### **STRAUPE PRIMARY SCHOOL**

### Pre-school education: 67 children – 1,5 – 6 years old

Basic education: 87 students – grades 1 - 9

### PROJECTS AND Activities

- Eco school activities
- ✓ Campaigns against climate canges
- $\checkmark$  Say NO to plastic
- ✓ Biodiversity
- ✓ Waste Art













### PROJECT WEEK

### TRADITIONS

- $\checkmark$  Ist of september the first school day
- $\checkmark$  Father's day
- ✓ Latvia's birthday
- $\checkmark$  Christmas
- $\checkmark$  Mother's day
- ✓ Sports days
- ✓ Teachers' day
- ✓ Easter
- $\checkmark$  Graduation
- ✓ Excursions















## CULTURE – **TRADITIONAL** DANCING AND **SINGING**









# JOB SHADOWING DAY



# PRE SCHOOL Education

























### S C H O O L PARK – **BAREFOOT** PATH AND **GREEN** CLASS



### HARD WORK —









#### BEAUTIFUL RESULT – BED OF 100 ROSES







#### WELCOME TO LATVIA! WELCOME TO OUR SCHOOL!