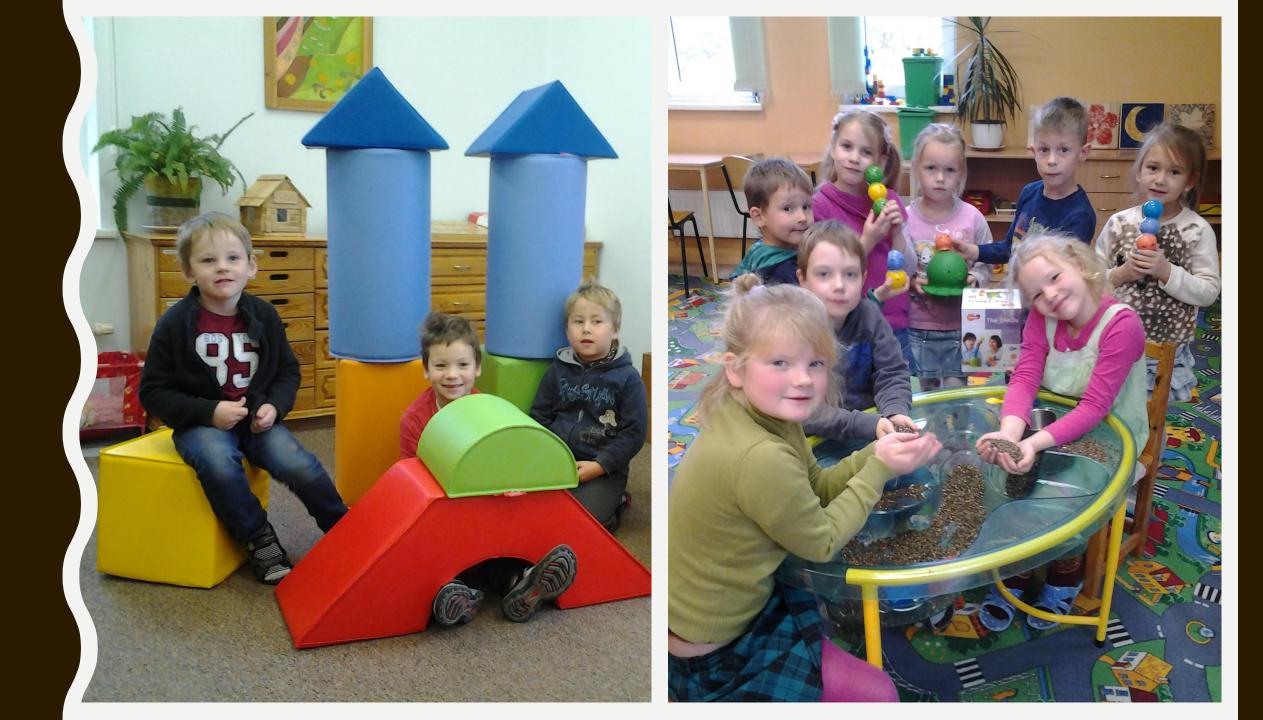

# PRE SCHOOL Education

### Pre-school education: 67 children – 1,5 – 6 years old

Basic education: 87 students – grades 1 - 9