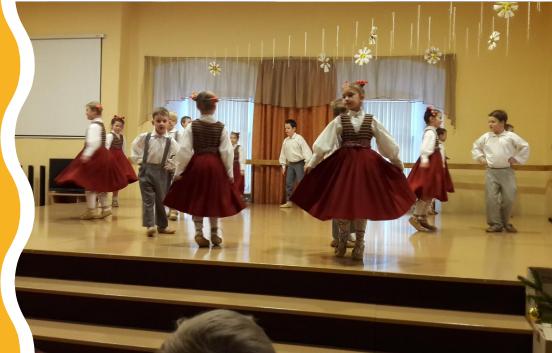

already been for more than 320 years.
- In 1930 Mazstraupe primary school moved to the castle.
- So, our school is almost 90 years old.







### **STRAUPE PRIMARY SCHOOL**

### Pre-school education: 67 children – 1,5 – 6 years old

Basic education: 87 students – grades 1 - 9

### PROJECTS AND Activities

- Eco school activities
- ✓ Campaigns against climate canges
- $\checkmark$  Say NO to plastic
- ✓ Biodiversity
- ✓ Waste Art













### PROJECT WEEK

### TRADITIONS

- $\checkmark$  Ist of september the first school day
- $\checkmark$  Father's day
- ✓ Latvia's birthday
- $\checkmark$  Christmas
- $\checkmark$  Mother's day
- ✓ Sports days
- ✓ Teachers' day
- ✓ Easter
- $\checkmark$  Graduation
- ✓ Excursions















## CULTURE – **TRADITIONAL** DANCING AND **SINGING**









# JOB SHADOWING DAY



# PRE SCHOOL Education

























### S C H O O L PARK – **BAREFOOT** PATH AND **GREEN** CLASS



### HARD WORK —









#### BEAUTIFUL RESULT – BED OF 100 ROSES







#### WELCOME TO LATVIA! WELCOME TO OUR SCHOOL!