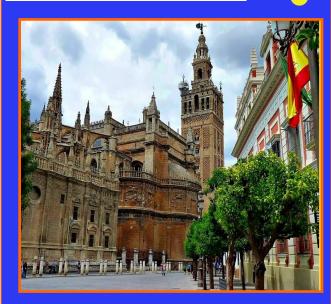

#### CATHEDRAL AND THE GIRALDA

IT IS THE CITY'S CATHEDRAL, CONVERTED AFTER SEVILLE'S CONQUEST BY FERDINAND III OVER THE ALMOHAD MOSQUE. THE INTERIOR HAS THE LONGEST NAVE OF ANY CATHEDRAL IN SPAIN AND SOME ELEMENTS FROM THE ANCIENT MOSQUE REMAINS INSIDE THE BUILDING.

THE GIRALDA IS THE BELL TOWER OF THE CATHE-DRAL AND WAS THE FORMER MINARET OF THE MOSQUE.

BOTH CATHEDRAL AND GIRALDA WERE ALSO DE-CLARED AS A WORD HERITAGE SITE BY UNESCO