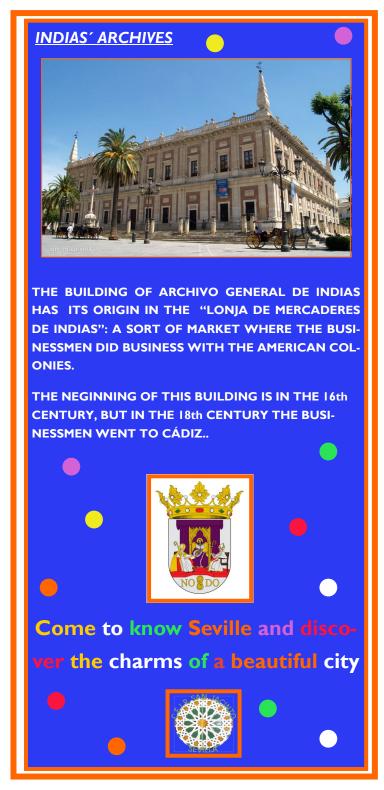

### PILATOS' PALACE



AN ANDALUSIAN PALACE WIDELY REGARDED AS THE "PROTOTYPE" OF ANDALUSIAN PALACE; SOME EPISODIES OF "TRHONE OF GAMES" WERE FILMED INSIDE THE PALACE.

SEVILLA MUSHROOMS



ALSO KNOWN AS METROPOL PARASOL, IS THE WOODEN STRUCTURE OF THE WORD'S LARGEST AND CONSTRUCTION WAS CARRIED OUT WITH THE AIM OF RENEWING THE PLAZA DE LA ENCARNACION.



# SEVILLA TURIST SIGHT'S







Co-funded by the Erasmus+ Programme of the European Union



#### **ISABEL II BRIDGE**



POPULARLY KNOWN AS "PUENTE DE TRIANA" WAS BUILT IN 1852, DURING THE REIGN OF ISABEL II; IT IS MADE OF IROM AND IS LOCATED OVER THE RIVER GUADALQUIVIR, BETWEEN TRIANA AND SEVILLA.

#### **THE GOLDEN TOWER**



THE TOWER OF GOLD IS A DODECAGONAL WATCHTOWER ERECTED IN THE FIRST THIRD OF THE 13<sup>TH</sup> CENTURY BY THE ALMOHAD CALIPHATE TO AVOID THE ACCESS TO SEVILE VIA GUADAL-QUIVIR RIVER.

#### CATHEDRAL AND THE GIRALDA



IT IS THE CITY'S CATHEDRAL, CONVERTED AFTER SEVILLE'S CONQUEST BY FERDINAND III OVER THE ALMOHAD MOSQUE. THE INTERIOR HAS THE LONGEST NAVE OF ANY CATHEDRAL IN SPAIN AND SOME ELEMENTS FROM THE ANCIENT MOSQUE REMAINS INSIDE THE BUILDING.

THE GIRALDA