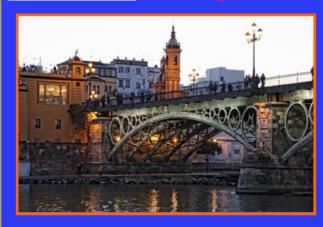

#### **ISABEL II BRIDGE**

POPULARLY KNOWN AS "PUENTE DE TRIANA" WAS BUILT IN 1852, DURING THE REIGN OF ISABEL II; IT IS MADE OF IROM AND IS LOCATED OVER THE RIVER GUADALQUIVIR, BETWEEN TRIANA AND SEVILLA.