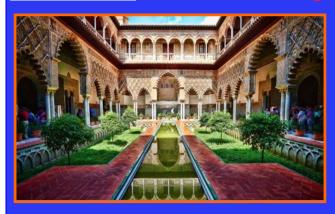

# **ROYAL ALCÁZAR**

LOCATED IN THE PARQUE DE MARIA LUISA, WAS BUILT FOR THE IBEROAMERICAN EXPOSITION OF 1929; IT IS A LANDMARK EXAMPLE OF THE REGIONALISM ARCHITECTURE, MIXING ELEMENTS OF THE RENAISSANCE AND MOORISH REVIVAL STYLES OF SPANISH ARCHITETURE. USED AS LOCATION FOR POPULAR MOOVIES (THE GALAXY WORDS...).