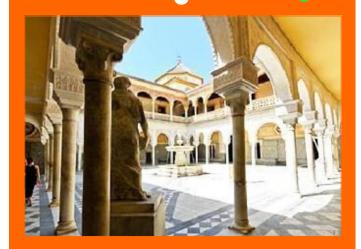

### PILATOS' PALACE

AN ANDALUSIAN PALACE WIDELY REGARDED AS THE "PROTOTYPE" OF ANDALUSIAN PALACE; SOME EPISODIES OF "TRHONE OF GAMES" WERE FILMED INSIDE THE PALACE.

SEVILLA MUSHROOMS

ALSO KNOWN AS METROPOL PARASOL, IS THE WOODEN STRUCTURE OF THE WORD'S LARGEST AND CONSTRUCTION WAS CARRIED OUT WITH THE AIM OF RENEWING THE PLAZA DE LA ENCARNACION.