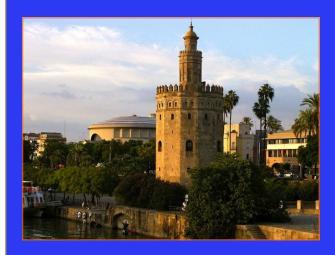

#### **THE GOLDEN TOWER**

THE TOWER OF GOLD IS A DODECAGONAL WATCHTOWER ERECTED IN THE FIRST THIRD OF THE 13<sup>TH</sup> CENTURY BY THE ALMOHAD CALIPHATE TO AVOID THE ACCESS TO SEVILE VIA GUADAL-QUIVIR RIVER.