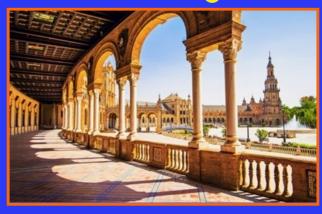

## **SPAIN SQUARE**

LOCATED IN THE PARQUE DE MARIA LUISA, WAS BUILT FOR THE IBEROAMERICAN EXPOSITION OF 1929; IT IS A LANDMARK EXAMPLE OF THE REGIONALISM ARCHITECTURE, MIXING ELEMENTS OF THE RENAISSANCE AND MOORISH REVIVAL STYLES OF SPANISH ARCHITETURE. USED AS LOCATION FOR POPULAR MOOVIES (THE GALAXY WORDS...).