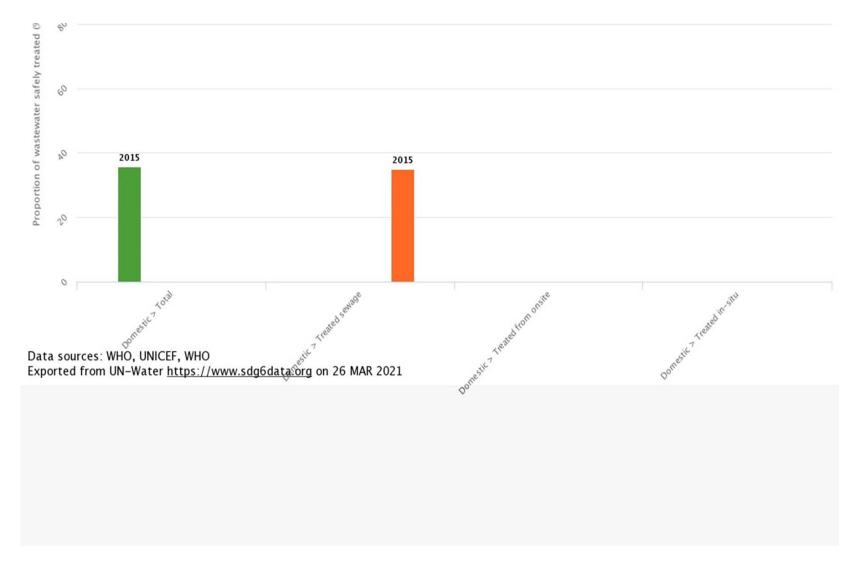

## Proportion of wastewater

## The chart shows nearly %38 of wastewater safely treated in Turkey.