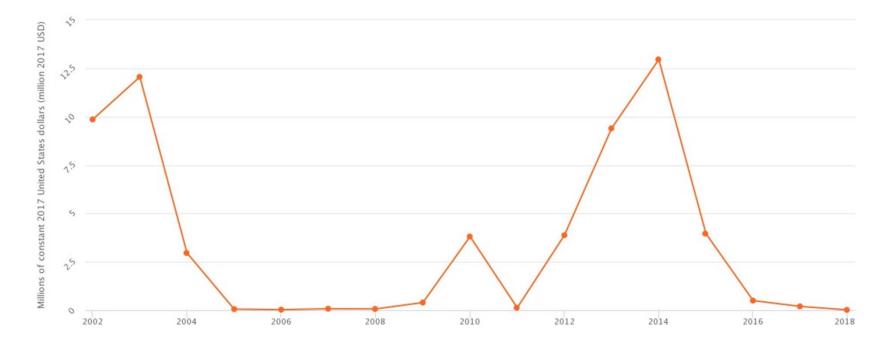

## The chart shows the amount of water and sanitation related official development assistance disbursements in Turkey.

Data source: WHO, OECD Exported from UN-Water <u>https://www.sdg6data.org</u> on 26 MAR 2021