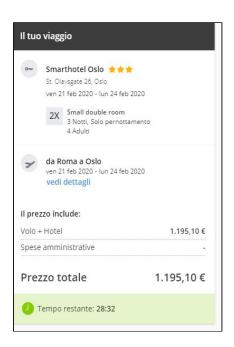

## **Trip to Oslo**

Country: Norway Place: Oslo

Date: From 21<sup>ST</sup> February to 24<sup>TH</sup> February 2020

Coin: NOK. at the moment 1 Nok is 0,099 euro (The Nok is the Norvegian currency.. Every day the value of the

NOK can change.)

|              |                 |               |                                                        | Total Cost                                   | 1.997,42€         |
|--------------|-----------------|---------------|--------------------------------------------------------|----------------------------------------------|-------------------|
|              | Date            | Hour          | Description                                            | 100010001                                    | Cost for 4 people |
|              | 21-feb          | 3:40-6:<br>00 | Bus from Pescara to Rome                               | MEAN OF<br>TRANSPORT                         | 55,96 €           |
|              | 22-23-2<br>4/02 | 00            | Breakfast to Smarrtt Barratt Coffee Bar                | Breakfast for 3<br>days and for 4<br>peoples | 60,00€            |
|              | 21-feb          | 06:35         | Flight from ROME FIUMICINO                             | DEPARTUR TIME                                |                   |
| Flight       | 21-feb          | 09:10         | To MADRID - ADOLFO SUA'REZ BARAJAS                     | ARRIVAL TIME                                 |                   |
| and<br>Accom | 21-feb          | 10:35         | FROM MADRID - ADOLFO SUàREZ BARAJAS                    | DEPARTUR TIME                                |                   |
| odatio       | 21-feb          | 14:25         | TO - OSLO GARDERMOEN                                   | ARRIVAL TIME                                 | 1.195,10€         |
| n            | 24-feb          | 09:35         | FROM - OSLO GARDERMOEN                                 | DEPARTUR TIME                                |                   |
|              | 24-feb          | 12:45         | TO - ROMA FIUMICINO                                    | ARRIVAL TIME                                 |                   |
|              |                 |               | Bus from Rome to Pescara                               | MEAN OF<br>TRANSPORT                         | 55,96€            |
|              | 21-feb          | 14:40         | Lunch at the "Jamie's Italian Oslo<br>Airport"         | LUNCH                                        | 60,00€            |
|              |                 |               | 48 hour metro pass for 4 people                        | MEAN OF<br>TRANSPORT                         | 175,60€           |
|              | 21-feb          | 16:10         | hotel - Smathhotel Oslo - unpacking and<br>leaving     | ACCOMODATIO<br>N                             |                   |
|              | 21-feb          | 17:30         | Park Vigeland                                          | PLACE TO VISIT                               |                   |
|              | 21-feb          | 20:00         | London Pub                                             | DINNER                                       | 80,00€            |
|              |                 | 23:00         | hotel - Smathhotel Oslo                                | ACCOMODATIO<br>N                             |                   |
|              | 22-feb          | 09:30         | The Oslo's National Gallery 60 NOK<br>(6,20€) students | PLACE TO VISIT                               | 24,80€            |
|              | 22-feb          | 12:30         | Lemongrass Restaurant                                  | LUNCH                                        | 80,00€            |
|              | 22-feb          | 15:00         | Botanical Garden                                       | PLACE TO VISIT                               |                   |
|              | 22-feb          | 18:00         | Oslo City scopping center (PLACE TO BUY SOUVENIRS)     | SOUVENIRS                                    | 50,00€            |
|              | 22-feb          | 21:00         | London Pub                                             | DINNER                                       | 80,00€            |
|              | 22-feb          | 23:00         | hotel - Smathhotel Oslo                                | ACCOMODATIO<br>N                             |                   |
|              | 23-feb          | 09:30         | Sognsvann lake                                         | PLACE TO VISIT                               |                   |
|              | 23-feb          | 12:30         | supermarket near Lago Sognsvann lake                   | LUNCH                                        | 20,00€            |
|              | 23-feb          | 14:30         | Sognsvann lake                                         | PLACE TO<br>VISIT                            |                   |