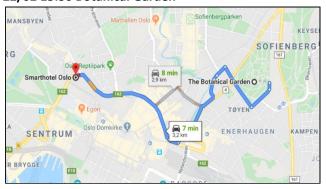

## 22/02 National Museum at 9:30

22/02 15:30 Botanical Garden

22/02 – 18:00 Oslo City Shopping Centre

22/02 – 21:00 Oslo City Shopping Centre

23/02 9:30 - Sognsvann lake

23/02 14:30 - Oslo Cathedral

23/02 16:00 - Palace Park Oslo