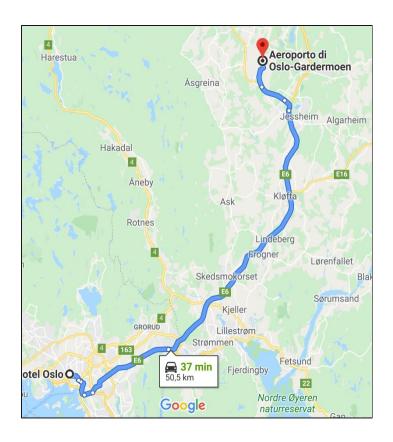

21/02 14:35 Lunch at the "Jamie's Italian Oslo Airport"

21/02 15:30 It takes about 40 minutes by car to travel from the Airport to the "Smarthotel Oslo"