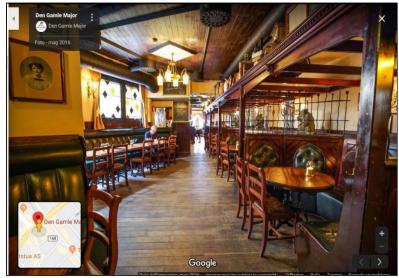

| 23-feb | 16:00 | Palace Park Oslo        | PLACE TO<br>VISIT |        |
|--------|-------|-------------------------|-------------------|--------|
| 23-feb | 20:30 | Den Jemil Major         | DINNER            | 60,00€ |
| 23-feb | 23:00 | hotel - Smathhotel Oslo | ACCOMODATION      |        |

23/02 20:30 – Den Jemil Major

23/02 Ore 23:00 Hotel.