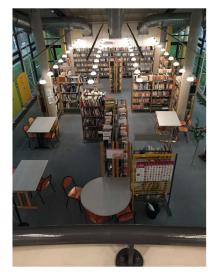

## <u>CDI :</u>

The CDI is a miniature of a library that is in the school it is for the students. Inside there a re books, printer computers...

Students can go there for work, explore books while being quiet