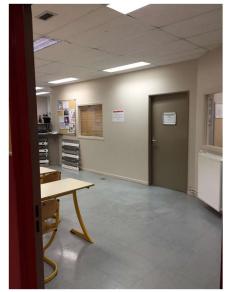

## **School Life:**

In school life, students go there for justify absences or delays in progress When they are not accepted or when they are transferred they also go there to signal that they are no longer in progress.