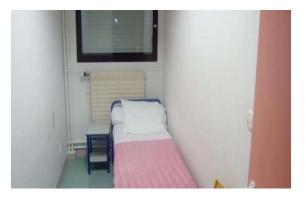

## **Infirmary** :

In the infirmary, we welcome sick students, who do not feel well. In there they can rest and wait for their parent