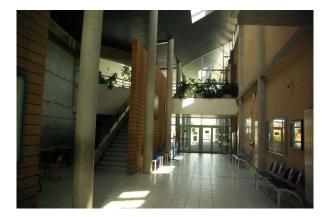

## The enter of the HighSchool :

This is the enter of the HighSchool, when the students enter in the school they have two show their notebooks.