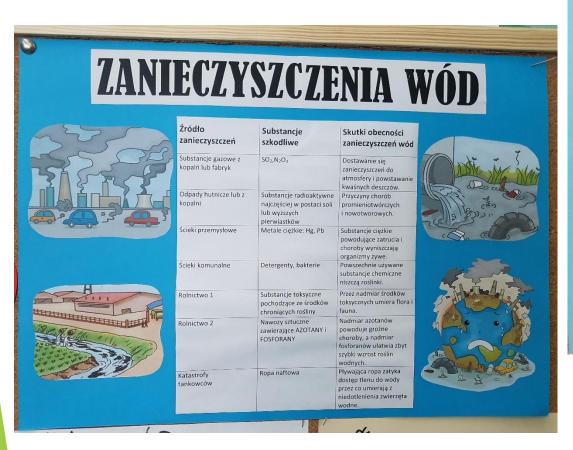

PSP no 17 in Radom, Poland





### DAYS OF CLEAN WATER

## **POSTERS** by students



### ZRODŁA ZANIECZYSZCZEŃ WOD NATURALNYCH

#### CHEMICZNE



Różnego rodzaju substancje dostające się do wód naturalnych wraz ze ściekami.

#### BIOLOGICZNE



Bakterie, pierwotniaki i wirusy chorobotwórcze.



takie jak szczątki roślin i zwierząt.

Stałe substancje występujące w wodzie, zapach i kolor wody.

#### FIZYCZNE



#### Substancie zmieniające smak,

FIZJOLOGICZNE

#### RADIOAKTYWNE I RAKOTWÓRCZE



Spowodowane wprowadzeniem do wód naturalnych wraz ze ściekami przemysłowymi.



## LHNECZYSZCZENIA WODY

#### PRZYCZYNY:

1. SCIEKI KOMU NALNE
I PRZEMYSKOWE

2. SUBSTANCJĘ ZANIECZYSZCZAJĄCE GLEBĘ, KTÓŻE SĄ SPRUKINANE BO STRUNIENI RZĘK

3. NAWOZY SZTUCZNE

4. PRZEMYSK CHENICZNY



#### SKUTKI:

1 autlevame wody



2. WIEPRITY JEHNY SHAK

3. BERPOSREDME DZIALAME TRUJĄCE

HODDZIALYHAME