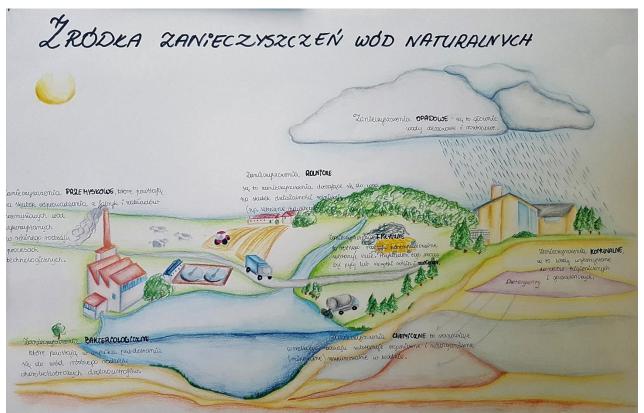

### ZRODŁA ZANIECZYSZCZEŃ WOD NATURALNYCH

#### CHEMICZNE

Różnego rodzaju substancje dostające się do wód naturalnych wraz ze ściekami.

#### BIOLOGICZNE

Bakterie, pierwotniaki i wirusy chorobotwórcze.

takie jak szczątki roślin i zwierząt.

Stałe substancje występujące w wodzie, zapach i kolor wody.

#### FIZYCZNE

#### Substancie zmieniające smak,

FIZJOLOGICZNE

#### RADIOAKTYWNE I RAKOTWÓRCZE

Spowodowane wprowadzeniem do wód naturalnych wraz ze ściekami przemysłowymi.