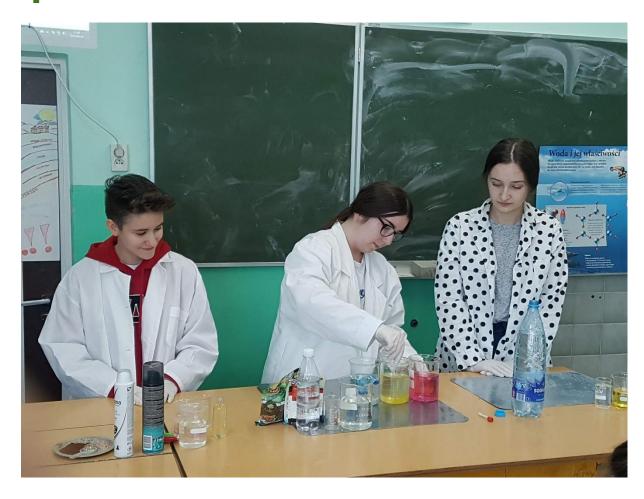

# Analyses of water and soil presentation

Analyses of water and soil-

workshops