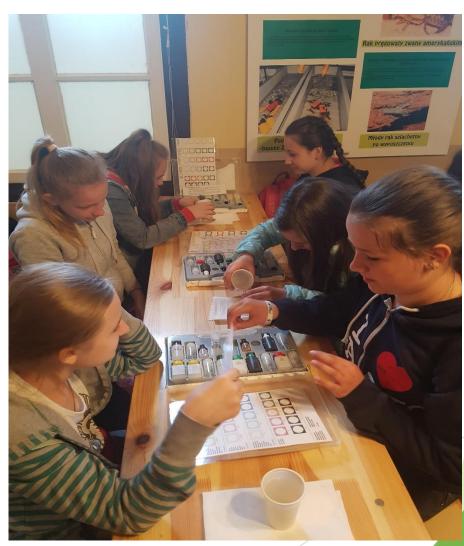

# Analyses of water and soil presentation

Analyses of water and soil-

workshops