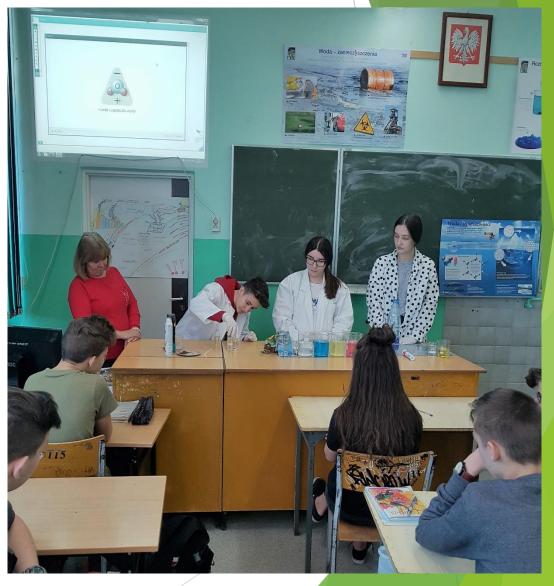

# Analyses of water and soil presentation

Analyses of water and soil-

workshops