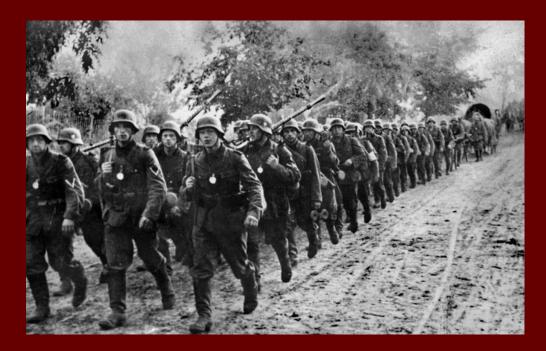

## The historical context in the 60's

- The Second World War
- Post War
- Teenergers
- The mouvements