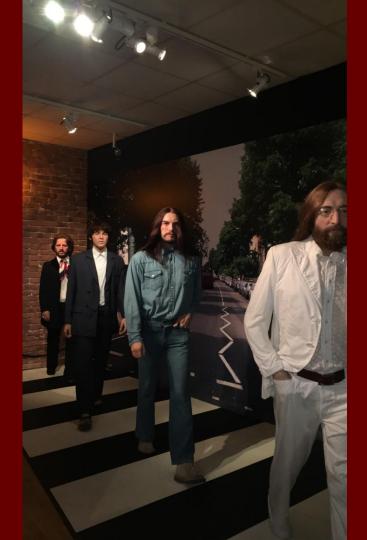

## The presentation of the Beatles

• Formed : 1960 in Liverpool

John Lennon

Paul McCartney

Georges Harrington

Ringo Starr