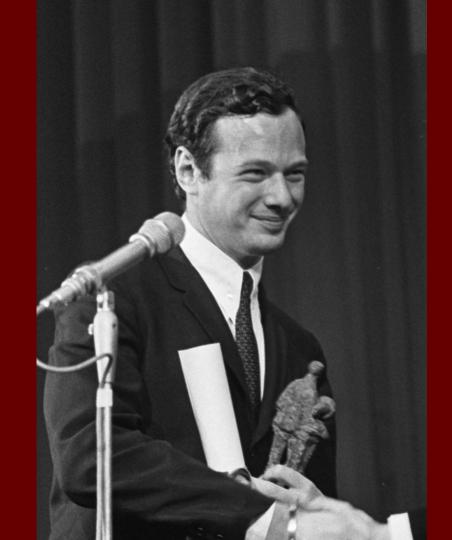

#### The presentation of The Beatles

12 albums in 7 years

Please Please Me

Manager : Brian Epstein