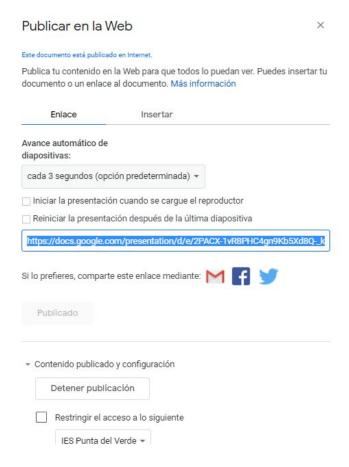

### E.- Insert a hyperlink on each photo slide to return to your plant slide.

Back

**5.-** Create a public link to it in presentation mode. For it:

A.- Create a public link to it in presentation mode.

#### B.- Select advance the maximum time, and publish.

#### C.- The created link can be used on any web page