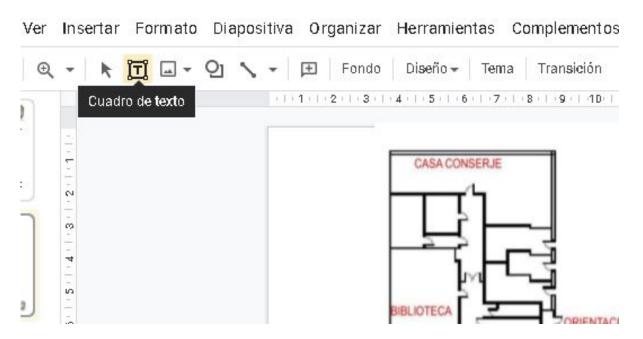

Back

**4.-** Make hyperlinks from the position of the photo on the floor plan to the slide of the photo.

For it:

A.- Create a text box in the desired position.