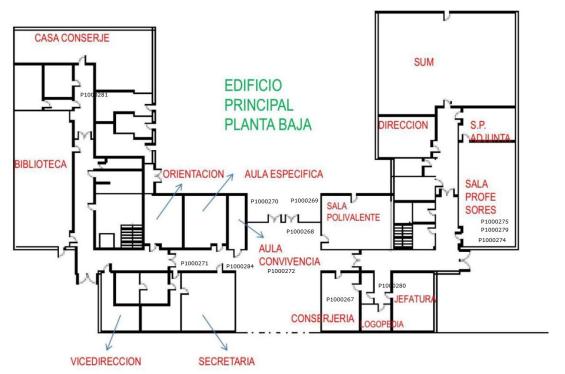

# **2.-** Tour the plant taking photos of the recycling containers located there. Marking the location of each photo on the map.

This is the P1000270 photo

**3.-** Make a presentation with google, a slide for each floor. These slides will contain the plan of the floor.

Hyperlinks will be included in the positions of the containers. See in this example "photo1" and "photo2".

**4.-** Make a slide with each of the photos that we have taken on the floor.

Google assigns a number to each slide. This number will help us to reference the slide