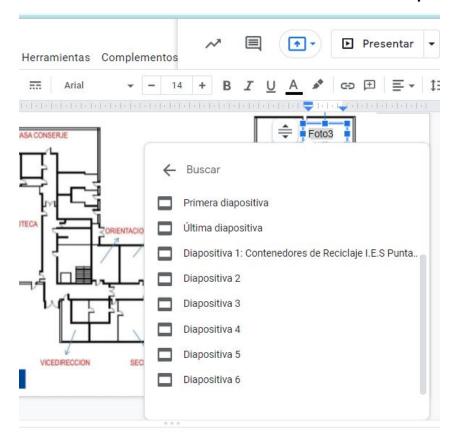

Back

**4.-** Make hyperlinks from the position of the photo on the floor plan to the slide of the photo.

For it:

A.- Create a text box in the desired position.

#### B.- Insert a hyperlink in the text.

#### C.- Select the option "Slides from this presentation."

#### D.- Select the Slide associated with the photo.