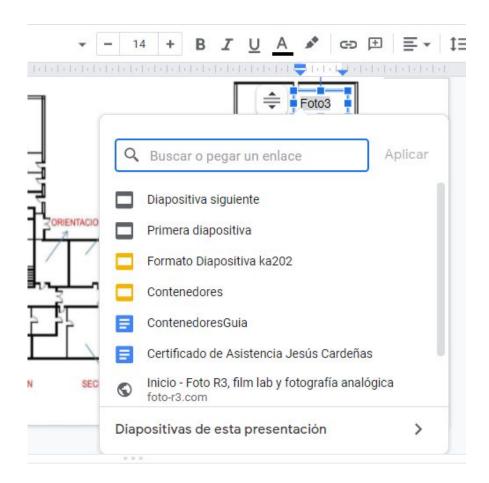

#### C.- Select the option "Slides from this presentation."

#### D.- Select the Slide associated with the photo.