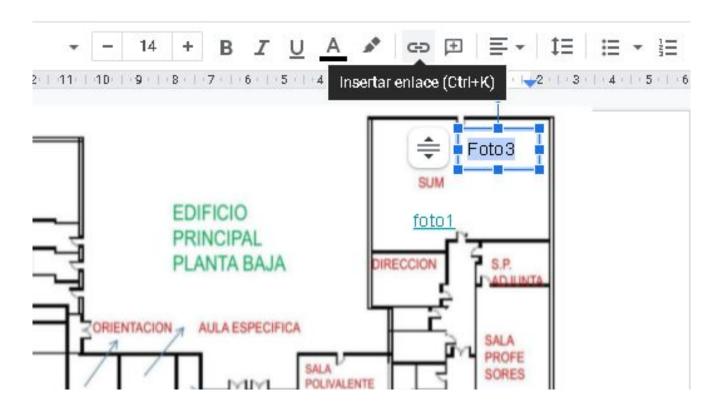

f the school







# **2.-** Tour the plant taking photos of the recycling containers located there. Marking the location of each photo on the map.





This is the P1000270 photo





**3.-** Make a presentation with google, a slide for each floor. These slides will contain the plan of the floor.

Hyperlinks will be included in the positions of the containers. See in this example "photo1" and "photo2".







**4.-** Make a slide with each of the photos that we have taken on the floor.

Google assigns a number to each slide. This number will help us to reference the slide



Back





**4.-** Make hyperlinks from the position of the photo on the floor plan to the slide of the photo.

For it:

A.- Create a text box in the desired position.







#### B.- Insert a hyperlink in the text.







#### C.- Select the option "Slides from this presentation."







#### D.- Select the Slide associated with the photo.







### E.- Insert a hyperlink on each photo slide to return to your plant slide.



Back





**5.-** Create a public link to it in presentation mode. For it:

A.- Create a public link to it in presentation mode.







#### B.- Select advance the maximum time, and publish.







#### C.- The created link can be used on any web page