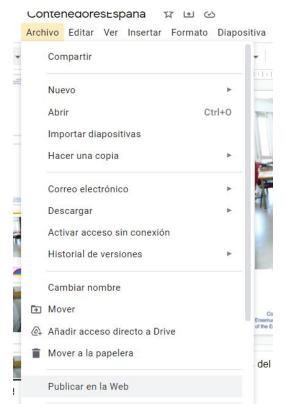

### E.- Insert a hyperlink on each photo slide to return to your plant slide.

Back

**5.-** Create a public link to it in presentation mode. For it:

A.- Create a public link to it in presentation mode.

#### B.- Select advance the maximum time, and publish.