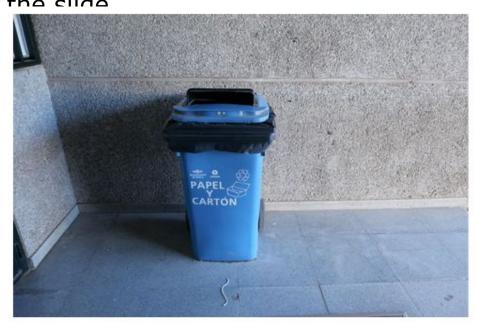

# **2.-** Tour the plant taking photos of the recycling containers located there. Marking the location of each photo on the map.

This is the P1000270 photo

**3.-** Make a presentation with google, a slide for each floor. These slides will contain the plan of the floor.