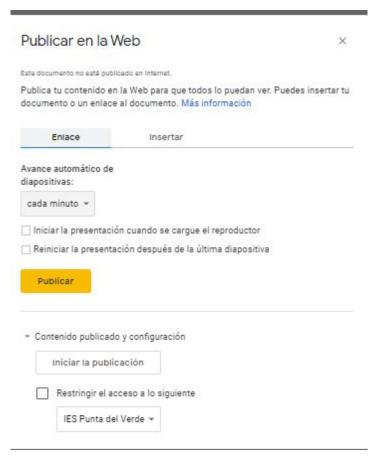

#### B.- Select advance the maximum time, and publish.

#### C.- The created link can be used on any web page