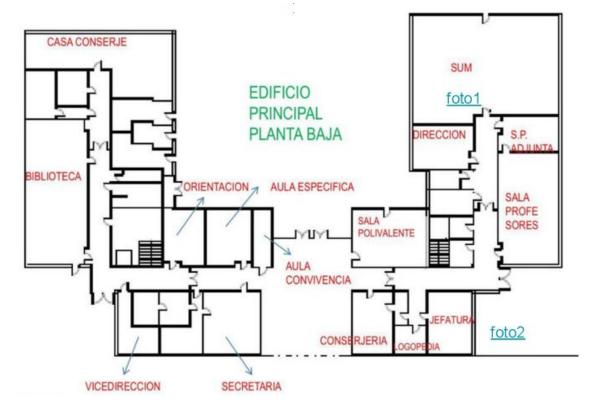

Hyperlinks will be included in the positions of the containers. See in this example "photo1" and "photo2".

**4.-** Make a slide with each of the photos that we have taken on the floor.

Google assigns a number to each slide. This number will help us to reference the slide

Back

**4.-** Make hyperlinks from the position of the photo on the floor plan to the slide of the photo.

For it:

A.- Create a text box in the desired position.

### E.- Insert a hyperlink on each photo slide to return to your plant slide.

Back

**5.-** Create a public link to it in presentation mode. For it:

A.- Create a public link to it in presentation mode.