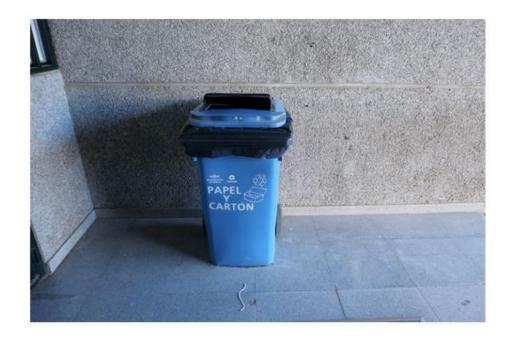

# **2.-** Tour the plant taking photos of the recycling containers located there. Marking the location of each photo on the map.

This is the P1000270 photo

**3.-** Make a presentation with google, a slide for each floor. These slides will contain the plan of the floor.