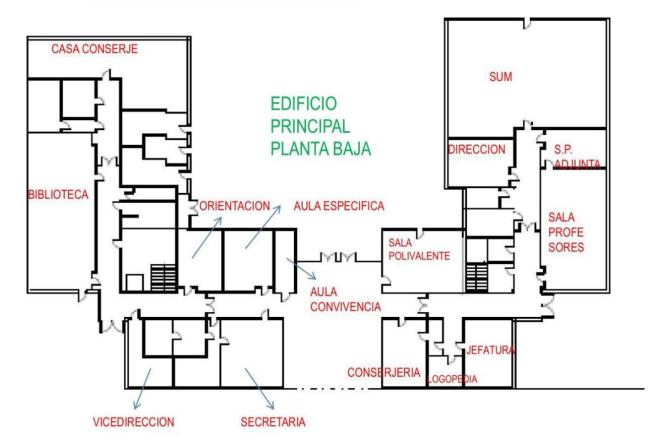

### 1.- Prepare the plans of each floor of the school

# **2.-** Tour the plant taking photos of the recycling containers located there. Marking the location of each photo on the map.

This is the P1000270 photo

**3.-** Make a presentation with google, a slide for each floor. These slides will contain the plan of the floor.