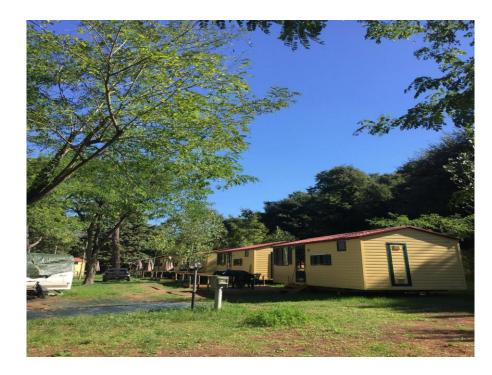

activities based in multiple intelligences Project number: 2015-1-ES01-KA219-016008



|          | ISS                    |
|----------|------------------------|
| C. A. Da | lla Chiesa<br>fiascone |

Liceo Classico

Istituto Economico Istituto Tecnologico

# Idea: Living in a camping

A camping site near the lake





Liceo Scientifico Istituto Economico Istituto Tecnologico

### Palette Multiple Intelligences



|             | IISS          |
|-------------|---------------|
|             | Dalla Chiesa  |
|             |               |
| Liceo Class |               |
|             | ico           |
| Liceo Class | ico<br>tífico |

# **Process documentation**

- Report tools : photos, videos, text, draws, graphs... using ITC
- Personal diary for self-assessment



# THE CAMPING SITE



# WHO WE ARE



# OUR FIRST ACTIVITY: TREKKING IN THE LAKE VALLEY













### SPAGHETTI ALLA AMATRICIANA:

### Ingredients:

Fresh red chili;

Pork cheek;

Black Pepper (1 pinch)

Tomato sauce;

White wine;

Pecorino Romano Cheese

Olive oil



### SPAGHETTI ALLA AMATRICIANA:

Cut the red pepper and the pork cheek into tiny slices.

Put the slices in a large pan with the olive oil and cook for a few minutes until the pork fat becomes transparent.

Pour a glass of white wine into the pan and let it evaporate.

Add the tomato sauce and cook for about 15 minutes.

Boil the spaghetti and cook them «al dente».

Pour the spaghetti into the pan and mix carefully with the sauce adding the pecorino cheese and the black pepper.





# OUR DRAWINGS BY THE LAKE























Liceo Clas