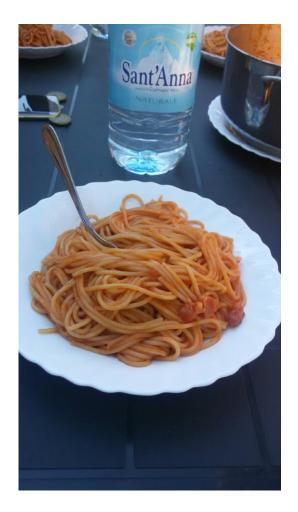

### SPAGHETTI ALLA AMATRICIANA:

### Ingredients:

Fresh red chili;

Pork cheek;

Black Pepper (1 pinch)

Tomato sauce;

White wine;

Pecorino Romano Cheese

Olive oil

### SPAGHETTI ALLA AMATRICIANA:

Cut the red pepper and the pork cheek into tiny slices.

Put the slices in a large pan with the olive oil and cook for a few minutes until the pork fat becomes transparent.

Pour a glass of white wine into the pan and let it evaporate.

Add the tomato sauce and cook for about 15 minutes.

Boil the spaghetti and cook them «al dente».

Pour the spaghetti into the pan and mix carefully with the sauce adding the pecorino cheese and the black pepper.