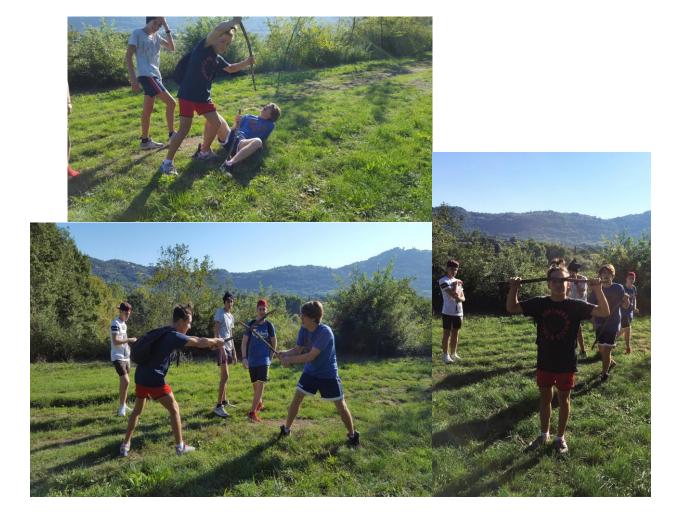

19-016008



|          | ISS                    |
|----------|------------------------|
| C. A. Da | lla Chiesa<br>fiascone |

Liceo Classico

Istituto Economico Istituto Tecnologico

# Idea: Living in a camping

A camping site near the lake





Liceo Scientifico Istituto Economico Istituto Tecnologico

### Palette Multiple Intelligences



|             | IISS          |
|-------------|---------------|
|             | Dalla Chiesa  |
|             |               |
| Liceo Class |               |
|             | ico           |
| Liceo Class | ico<br>tífico |

# **Process documentation**

- Report tools : photos, videos, text, draws, graphs... using ITC
- Personal diary for self-assessment



# THE CAMPING SITE



# WHO WE ARE



# OUR FIRST ACTIVITY: TREKKING IN THE LAKE VALLEY













### SPAGHETTI ALLA AMATRICIANA:

### Ingredients:

Fresh red chili;

Pork cheek;

Black Pepper (1 pinch)

Tomato sauce;

White wine;

Pecorino Romano Cheese

Olive oil



### SPAGHETTI ALLA AMATRICIANA:

Cut the red pepper and the pork cheek into tiny slices.

Put the slices in a large pan with the olive oil and cook for a few minutes until the pork fat becomes transparent.

Pour a glass of white wine into the pan and let it evaporate.

Add the tomato sauce and cook for about 15 minutes.

Boil the spaghetti and cook them «al dente».

Pour the spaghetti into the pan and mix carefully with the sauce adding the pecorino cheese and the black pepper.





# OUR DRAWINGS BY THE LAKE























Liceo Classico

Liceo Scientifico

Istituto Economico

Istituto Tecnologico

### Asse