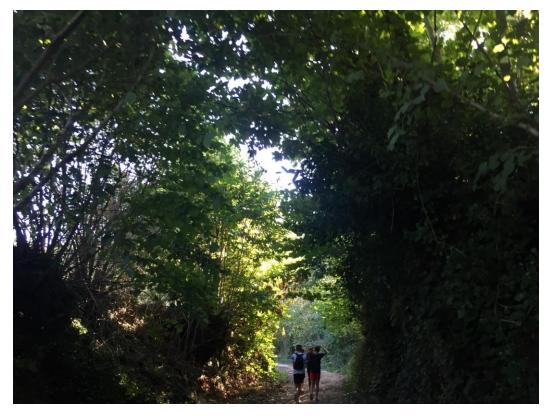

01-KA219-016008



|          | ISS                    |
|----------|------------------------|
| C. A. Da | lla Chiesa<br>fiascone |

Liceo Classico

Istituto Economico Istituto Tecnologico

# Idea: Living in a camping

A camping site near the lake





Liceo Scientifico Istituto Economico Istituto Tecnologico

### Palette Multiple Intelligences



|             | IISS          |
|-------------|---------------|
|             | Dalla Chiesa  |
|             |               |
| Liceo Class |               |
|             | ico           |
| Liceo Class | ico<br>tífico |

# **Process documentation**

- Report tools : photos, videos, text, draws, graphs... using ITC
- Personal diary for self-assessment



# THE CAMPING SITE



# WHO WE ARE



# OUR FIRST ACTIVITY: TREKKING IN THE LAKE VALLEY













### SPAGHETTI ALLA AMATRICIANA:

### Ingredients:

Fresh red chili;

Pork cheek;

Black Pepper (1 pinch)

Tomato sauce;

White wine;

Pecorino Romano Cheese

Olive oil



### SPAGHETTI ALLA AMATRICIANA:

Cut the red pepper and the pork cheek into tiny slices.

Put the slices in a large pan with the olive oil and cook for a few minutes until the pork fat becomes transparent.

Pour a glass of white wine into the pan and let it evaporate.

Add the tomato sauce and cook for about 15 minutes.

Boil the spaghetti and cook them «al dente».

Pour the spaghetti into the pan and mix carefully with the sauce adding the pecorino cheese and the black pepper.





# OUR DRAWINGS BY THE LAKE























Liceo Classico

Liceo Scientifico

Istituto Economico

Istituto Tecnologico

##