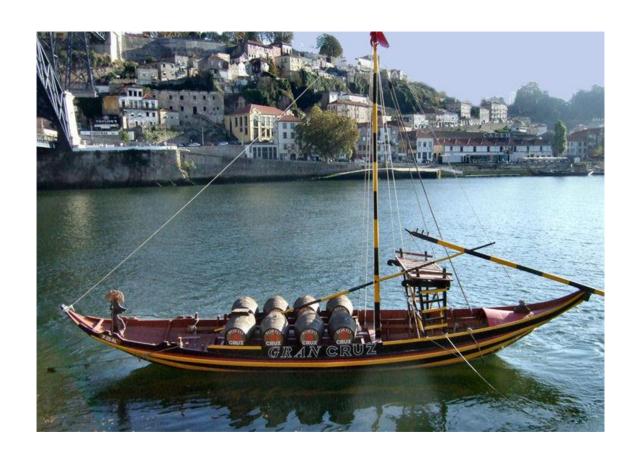

om 9/group 5 | DOLORES ROSA ROMERO | GABRIELA MENDOZA    |
|                | TOMMASO DRAGO       | GONÇALO MONTEIRO    |

|                | Foreign student     | Portuguese student |
|----------------|---------------------|--------------------|
|                | SOFIA KORTA         | PATRÍCIA RIBEIRO   |
|                | KAJA PIGULAK        | JOÃO V. MENDES     |
| Room 9/group 6 | MANUEL ROMERO       | RODRIGO FIGUEIREDO |
|                | BENEDETTA VACCARISI | CATARINA PINTO     |

### ARRÁBIDA BRIDGE - PORTO



#### LUIS I BRIDGE - PORTO



#### D.MARIA BRIDGE - PORTO



## BALUSTRADE – Foz, PORTO



# LIGHTHOUSE, PORTO



## RUDDER MEN, PORTO



# **CLÉRIGOS TOWER**



## CUBE, Ribeira Square, PORTO



## CRYSTAL PALACE, PORTO



#### **CRUISE TERMINAL**



### **RABELO BOAT**



### **WOODEN TOY**