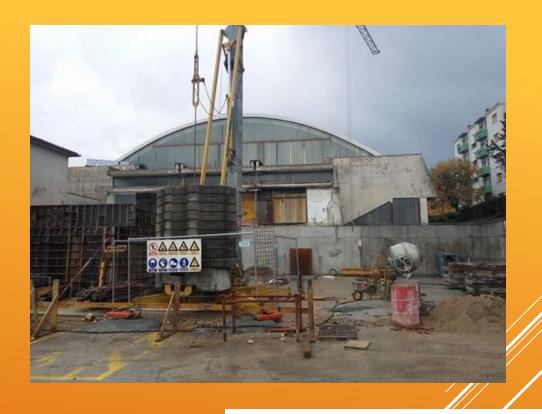

## HIGH SCHOOL MATE BLAŽINE, LABIN, CROATIA

### ABOUT

- The school was built in 1946
- The principle of the school is Čedomir Ružić
- There are about 500 students ,25 classrooms and we have school library ,it has 14 000 books
- Fields of study: general gymnasium, economics, trade, electrical engineering, mechanics, tourism and catering
- Our school is part of the many projects like Democracy project, Heureka ...

MATE BLAŽINE LABIN

# Sport hall was built in 1978. Currently a new sports hall is bilding:







#### THE AREAS OF WORK AND PROGRAMS

- 1) Gymnasium general
- 2) Economy (the economist and the dealer), Comerce and business administration
- 3) Electrical engineering (electrical engineer, electro mechanic) and computer science
- 4) Tourism and catering (waiter, chef)
- 5) Mechanical engineering (industrial mechanic, the installer-fitter
- 6) Auxiliary occupations (assistant chef, fitter of machines and constructions)

SREDNJA ŠKOLA MATE BLAŽINE LABIN

#### ORGANIZATIONAL-DEVELOPMENT SERVICE

- The principle
- Educator
- Psychologist





- Manager, test coordinator and scheduler
- The school manager work shops
- Librarian



- The school also has 3 workshops
- The school library containsmore than 14 000 books
- School is involved in many international projects (with Norway, Italy...