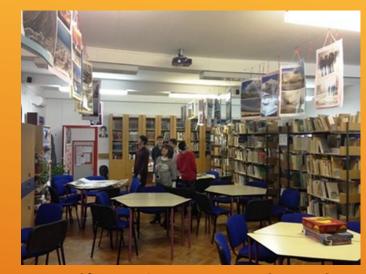

### ABOUT

- The school was built in 1946
- The principle of the school is Čedomir Ružić
- There are about 500 students ,25 classrooms and we have school library ,it has 14 000 books
- Fields of study: general gymnasium, economics, trade, electrical engineering, mechanics, tourism and catering
- Our school is part of the many projects like Democracy project, Heureka ...

#### ORGANIZATIONAL-DEVELOPMENT SERVICE

- The principle
- Educator
- Psychologist

- Manager, test coordinator and scheduler
- The school manager work shops
- Librarian

- The school also has 3 workshops
- The school library containsmore than 14 000 books
- School is involved in many international projects (with Norway, Italy...)