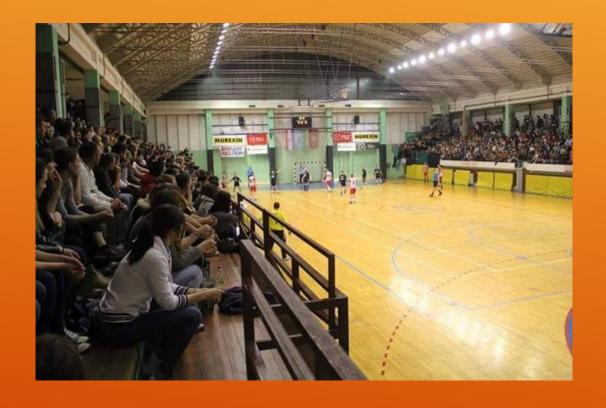

## HIGH SCHOOL MATE BLAŽINE, LABIN, CROATIA

### ABOUT

- The school was built in 1946
- The principle of the school is Čedomir Ružić
- There are about 500 students ,25 classrooms and we have school library ,it has 14 000 books
- Fields of study: general gymnasium, economics, trade, electrical engineering, mechanics, tourism and catering
- Our school is part of the many projects like Democracy project, Heureka ...

MATE BLAŽINE LABIN

# Sport hall was built in 1978. Currently a new sports hall is bilding:







#### THE AREAS OF WORK AND PROGRAMS

- 1) Gymnasium general
- 2) Economy (the economist and the dealer), Comerce and business administration
- 3) Electrical engineering (electrical engineer, electro mechanic) and computer science
- 4) Tourism and catering (waiter, chef)
- 5) Mechanical engineering (industrial mechanic, the installer-fitter
- 6) Auxiliary occupations (assistant chef, fitter of machines and constructions)

SREDNJA ŠKOLA MATE BLAŽINE LABIN

#### ORGANIZATIONAL-DEVELOPMENT SERVICE

- The principle
- Educator
- Psychologist





- Manager, test coordinator and scheduler
- The school manager work shops
- Librarian



- The school also has 3 workshops
- The school library containsmore than 14 000 books
- School is involved in many international projects (with Norway, Italy.