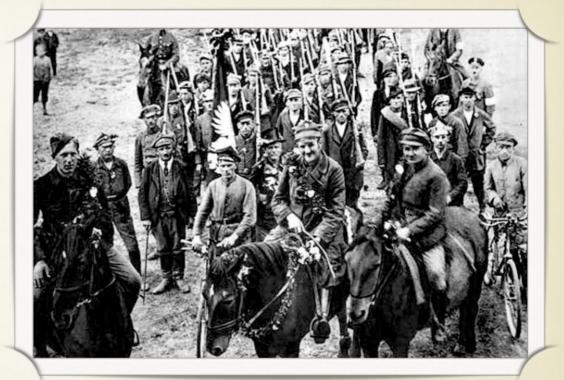

## THE MOST IMPORTANT HISTORICAL MOMENTS: SILESIAN UPRISINGS:

### • I Silesian uprisings – from 16 august to 24 august 1919 r.

- II Silesian uprisings from 19/20 august to 25 august 1920 r.
- III Silesian uprisings from 2/3 may (after plebiscite) to 5 july 1921 r.