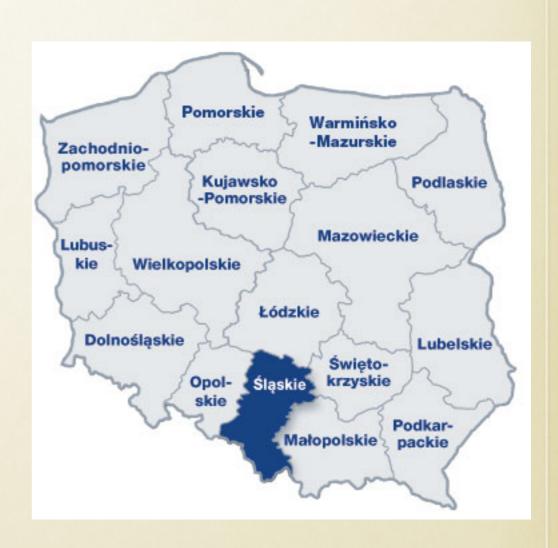

### WHAT IS PART OF THE SILESIAN VOIVODESHIP?

Silesian Lowland, Silesian-Cracow Upland, The Oświęcim valley, West foothills Beskidy, West Beskid. Eastern part of Upper Silesia and western part Małopolska voivodeship, including Zagłębie Dąbrowskie, Zagłębie Krakowskie, Zywiecczyznę i Częstochowę.

### SOME STATISTICS

In Silesia lives 4,57 mln people. Silesia is a voivodeship, which the highest degree of urbanization and population density. Katowice city is headquarters of voivodeship authority.