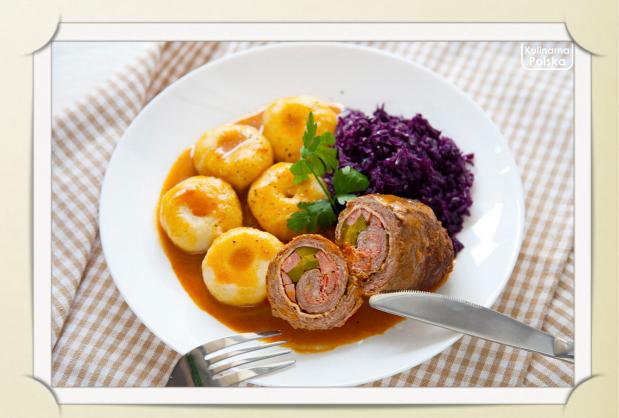

### SUNDAY DINNER

• Silesians are famous in Poland for their silesian dinners, which are cooking mandatory in every sunday. The first dish is chicken soup; second dish is silesian roulade, red cabbage, silesian dumplings and sauce.