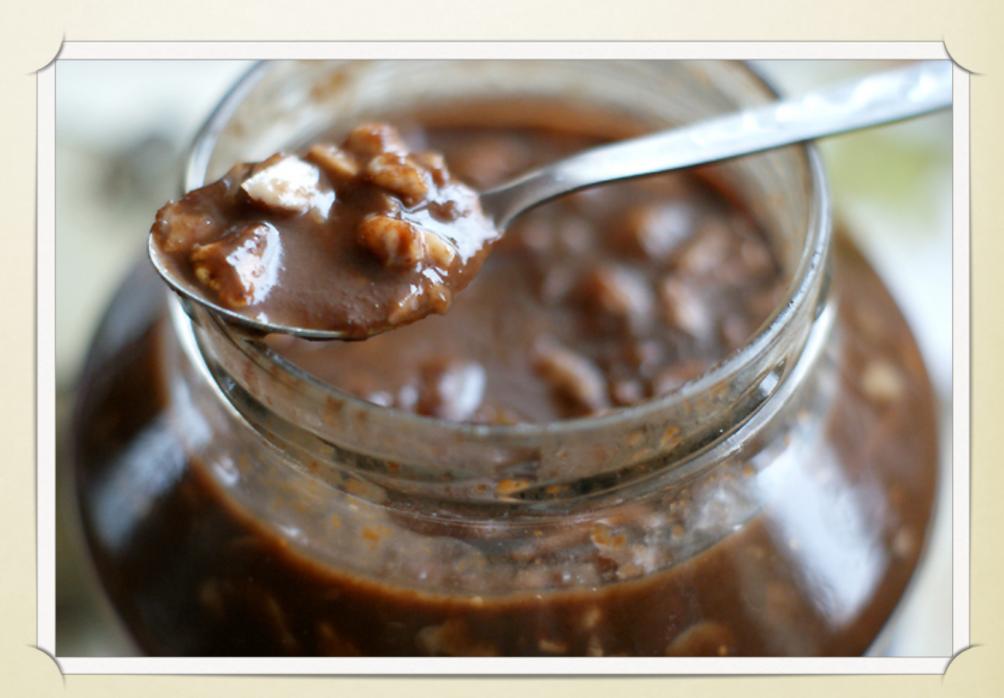

G: Cheese SL: Kyjza

PL: Podłoga ENG: Floor SL: Zola

### SUNDAY DINNER

• Silesians are famous in Poland for their silesian dinners, which are cooking mandatory in every sunday. The first dish is chicken soup; second dish is silesian roulade, red cabbage, silesian dumplings and sauce.







# 3. SILESIAN TRADITIONS

### LEGEND ABOUT DROWNER

Drowners inhabit both natural and artificial bodies of water, from rivers and lakes to mill ponds and city sewers. It is commonly thought that these creatures are drowned men, somehow arisen from the dead to prey on the living.



### LEGEND ABOUT BOGEYMAN

Bogeyman is monster, which was create to scare kids. You might say, that bogeyman is some sort of help in rearing and chastising silesian children.



## EXCEPTIONAL CHRISTMAS EVE DISHES

Moczka



### Makówki



### "Silesia is always in my heart"

-Piotr Kupicha