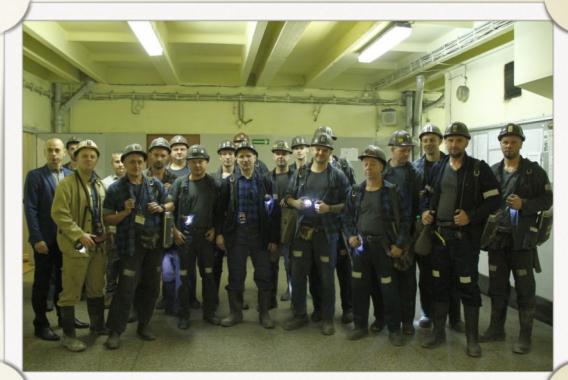

|





## 2. WHAT SILESIA IS FAMOUS FOR?

### MINES AND INDUSTRY

• There are 25 coal mines in Silesia.







### DIALECT

• Silesians have their original language, which is mixture of German, Russian and Czech language.

e.g PL: Motyl ENG: Butterfly SL: Szmaterlok

PL: Ser ENG: Cheese SL: Kyjza

PL: Podłoga ENG: Floor SL: Zola

### SUNDAY DINNER

• Silesians are famous in Poland for their silesian dinners, which are cooking mandatory in every sunday. The first dish is chicken soup; second dish is silesian roulade, red cabbage, silesian dumplings and sauce.







# 3. SILESIAN TRADITIONS

### LEGEND ABOUT DROWNER

Drowners inhabit both natural and artificial bodies of water, from rivers and lakes to mill ponds and city sewers. It is commonly thought that these creatures are drowned men, somehow arisen from the dead to prey on the living.



### LEGEND ABOUT BOGEYMAN

Bogeyman is monster, whic