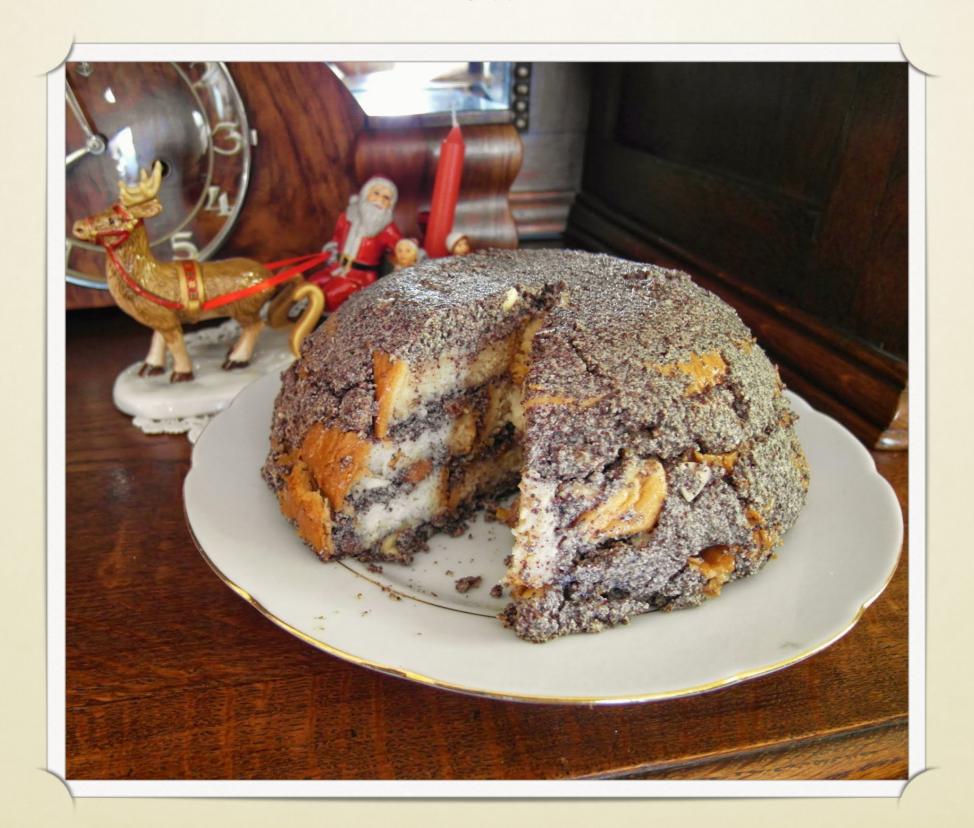

yjza

PL: Podłoga ENG: Floor SL: Zola

### SUNDAY DINNER

• Silesians are famous in Poland for their silesian dinners, which are cooking mandatory in every sunday. The first dish is chicken soup; second dish is silesian roulade, red cabbage, silesian dumplings and sauce.







# 3. SILESIAN TRADITIONS

### LEGEND ABOUT DROWNER

Drowners inhabit both natural and artificial bodies of water, from rivers and lakes to mill ponds and city sewers. It is commonly thought that these creatures are drowned men, somehow arisen from the dead to prey on the living.



### LEGEND ABOUT BOGEYMAN

Bogeyman is monster, which was create to scare kids. You might say, that bogeyman is some sort of help in rearing and chastising silesian children.



## EXCEPTIONAL CHRISTMAS EVE DISHES

Moczka



### Makówki



### "Silesia is always in my heart"

-Piotr Kupicha