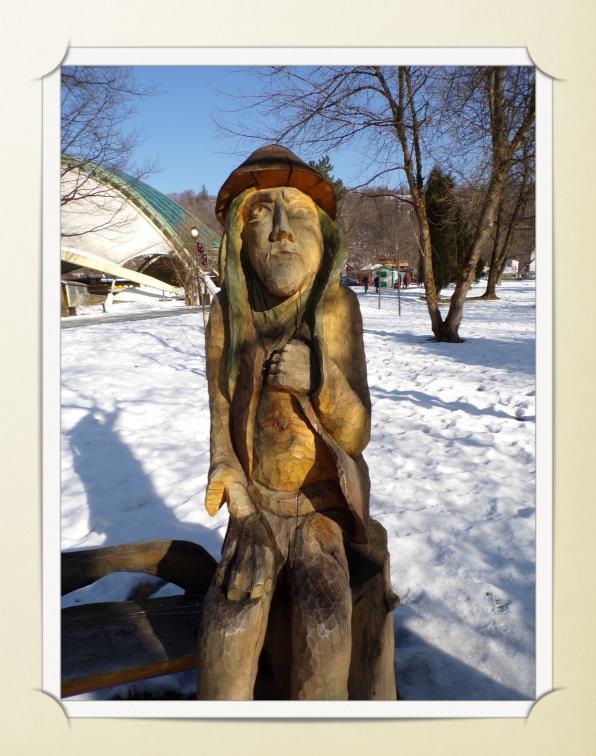

### LEGEND ABOUT DROWNER

Drowners inhabit both natural and artificial bodies of water, from rivers and lakes to mill ponds and city sewers. It is commonly thought that these creatures are drowned men, somehow arisen from the dead to prey on the living.

### LEGEND ABOUT BOGEYMAN

Bogeyman is monster, which was create to scare kids. You might say, that bogeyman is some sort of help in rearing and chastising silesian children.