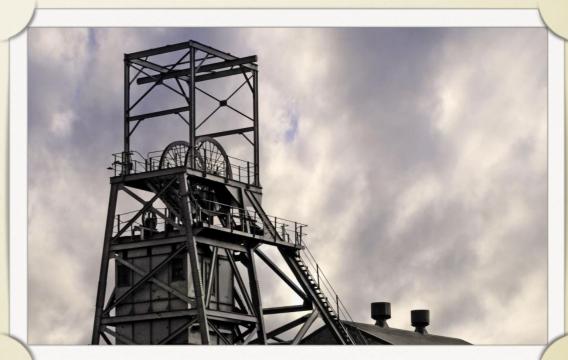

|





## 2. WHAT SILESIA IS FAMOUS FOR?

### MINES AND INDUSTRY

• There are 25 coal mines in Silesia.







### DIALECT

• Silesians have their original language, which is mixture of German, Russian and Czech language.

e.g PL: Motyl ENG: Butterfly SL: Szmaterlok

PL: Ser ENG: Cheese SL: Kyjza

PL: Podłoga ENG: Floor SL: Zola

### SUNDAY DINNER

• Silesians are famous in Poland for their silesian dinners, which are cooking mandatory in every sunday. The first dish is chicken soup; second dish is silesian roulade, red cabbage, silesian dumplings and sauce.







# 3. SILESIAN TRADITIONS

### LEGEND ABOUT DROWNER

Drowners inhabit both natural and artificial bodies of water, from rivers and lakes to mill ponds and city sewers. It is commonly thought that these creatures are drowned men, somehow arisen from the dead to prey on the living.



### LEGEND ABOUT BOGEYMAN

Bogeyman is monster, which