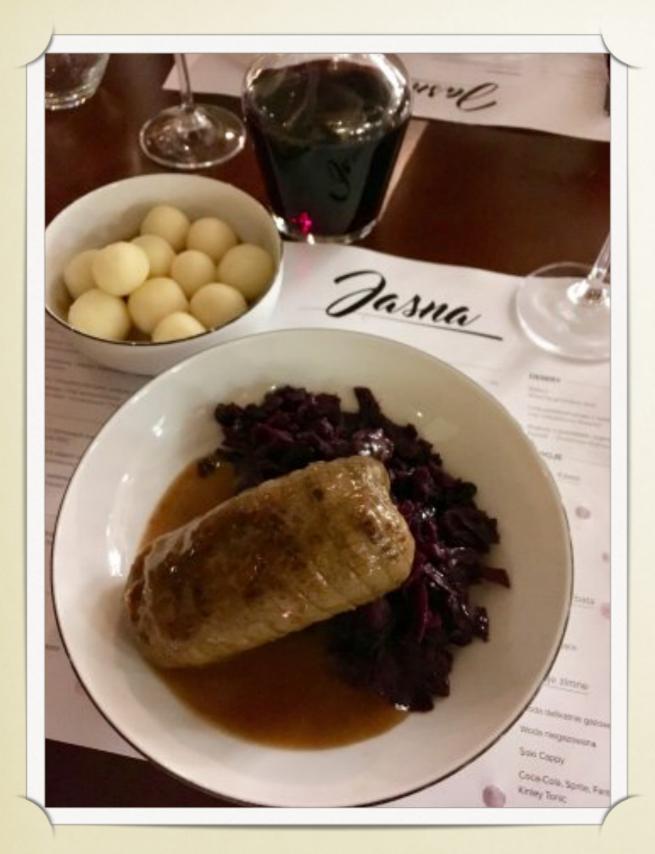

### SUNDAY DINNER

• Silesians are famous in Poland for their silesian dinners, which are cooking mandatory in every sunday. The first dish is chicken soup; second dish is silesian roulade, red cabbage, silesian dumplings and sauce.