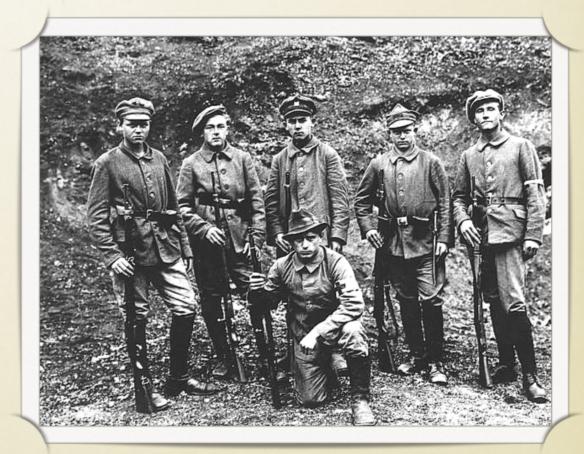

## THE MOST IMPORTANT HISTORICAL MOMENTS: SILESIAN UPRISINGS:

### • I Silesian uprisings – from 16 august to 24 august 1919 r.

- II Silesian uprisings from 19/20 august to 25 august 1920 r.
- III Silesian uprisings from 2/3 may (after plebiscite) to 5 july 1921 r.