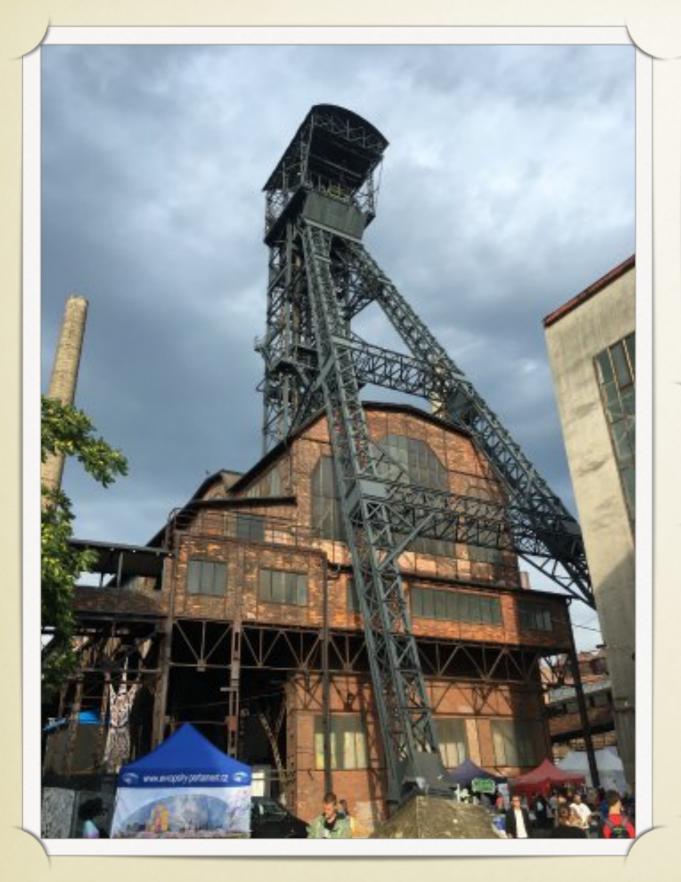

|





## 2. WHAT SILESIA IS FAMOUS FOR?

### MINES AND INDUSTRY

• There are 25 coal mines in Silesia.







### DIALECT

• Silesians have their original language, which is mixture of German, Russian and Czech language.

e.g PL: Motyl ENG: Butterfly SL: Szmaterlok

PL: Ser ENG: Cheese SL: Kyjza

PL: Podłoga ENG: Floor SL: Zola

### SUNDAY DINNER

• Silesians are famous in Poland for their silesian dinners, which are cooking mandatory in every sunday. The first dish is chicken soup; second dish is silesian roulade, red cabbage, silesian dumplings and sauce.







# 3. SILESIAN TRADITIONS

### LEGEND ABOUT DROWNER

Drowners inhabit both natural and artificial bodies of water, from rivers and lakes to mill ponds and city sewers. It is commonly thought that these creatures are drowned men, somehow arisen from the dead to prey on the living.



### LEGEND ABOUT BOGEYMAN

Bogeyman is monster, wh