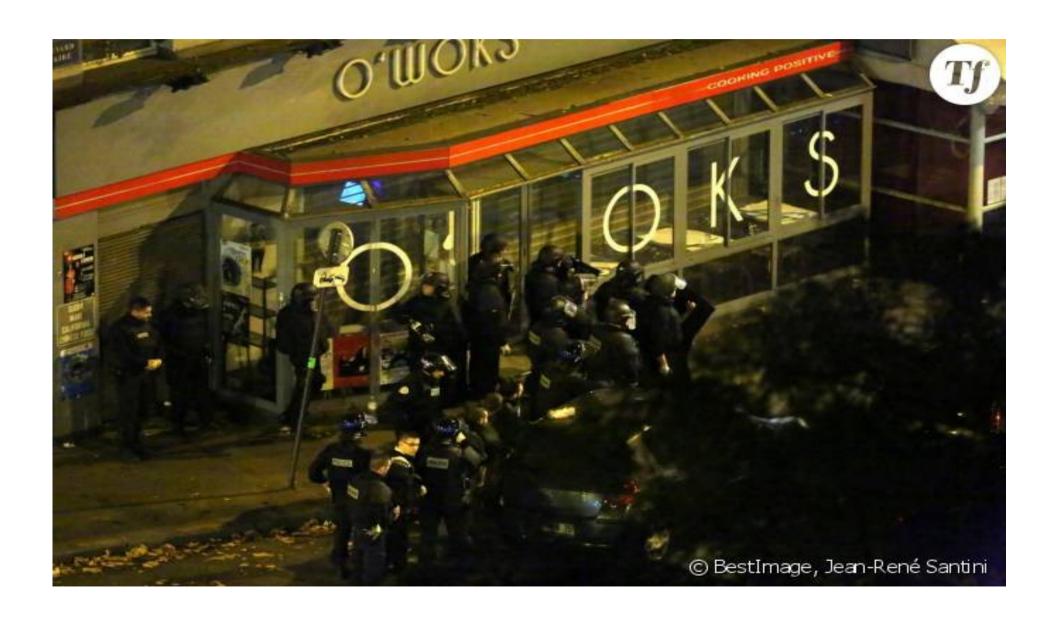

#### the Eiffel Tower



### Disneyland



#### The Louvre



#### Paris and around



## There was an attack also 7 and 8 January 2015 (charlie hebdo)





## There was an attack 13 November 2015



#### Bataclan



## terrorist search in france to have committed



#### **APPEL À TÉMOINS**

#### ABDESLAM SALAH

né le 15 septembre 1989 à Bruxelles (Belgique)



Individu faisant l'objet d'un mandat de recherche.

SIGNALEMENT:

1 m 75, yeux marron

CONTACT:

Si vous disposez d'informations permettant de le localiser, contactez immédiatement

le 197 Alerte attentat.

Individu dangarauv austaut n'intagranas nas vaus mâma

# 

#### PRAY FOR PARIS

 Paris remains strong against the attacks we are strong I am charlie I am Paris and bataclan