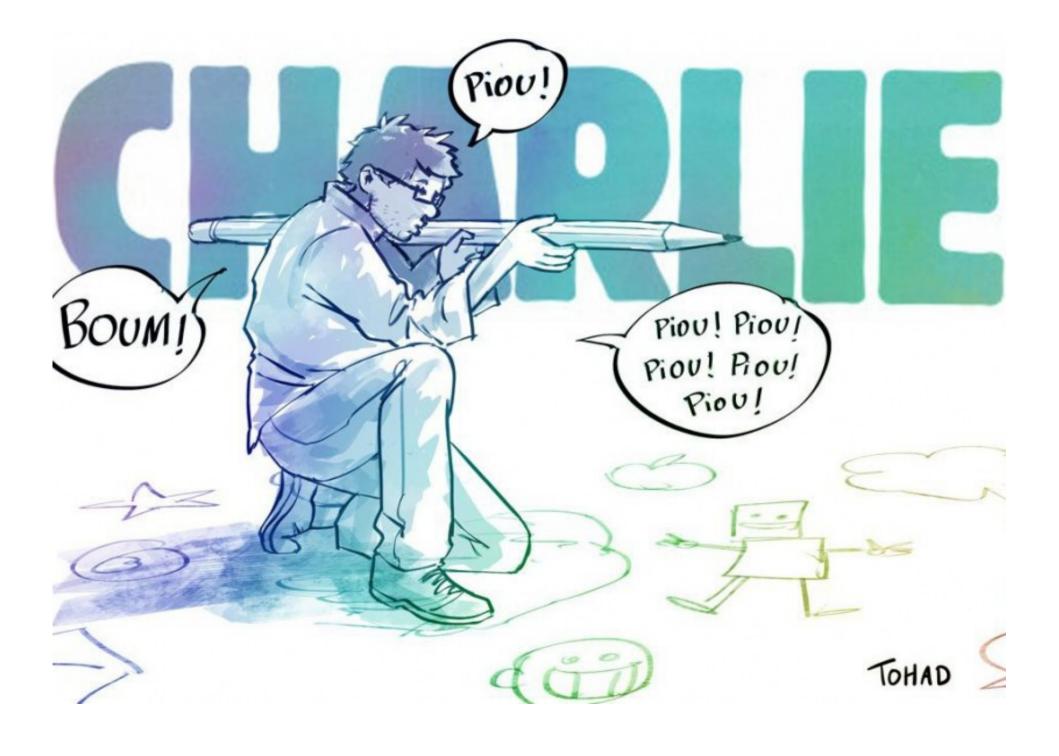

#### the Eiffel Tower



### Disneyland



#### The Louvre



#### Paris and around



## There was an attack also 7 and 8 January 2015 (charlie hebdo)





## There was an attack 13 November 2015



#### Bataclan



## terrorist search in france to have committed



#### **APPEL À TÉMOINS**

#### ABDESLAM SALAH

né le 15 septembre 1989 à Bruxelles (Belgique)



Individu faisant l'objet d'un mandat de recherche.

SIGNALEMENT:

1 m 75, yeux marron

CONTACT:

Si vous disposez d'informations permettant de le localiser, contactez immédiatement

le 197 Alerte attentat.

Individu dangarauv austaut n'intagranas nas vaus mâma

# 

#### PRAY FOR PARIS

 Paris remains strong against the attacks we are strong I am charlie I am Paris and bataclan