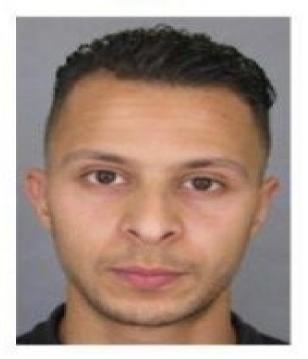

#### **APPEL À TÉMOINS**

#### ABDESLAM SALAH

né le 15 septembre 1989 à Bruxelles (Belgique)

Individu faisant l'objet d'un mandat de recherche.

SIGNALEMENT:

1 m 75, yeux marron

CONTACT:

Si vous disposez d'informations permettant de le localiser, contactez immédiatement

le 197 Alerte attentat.

Individu dangarauv austaut n'intagranas nas vaus mâma