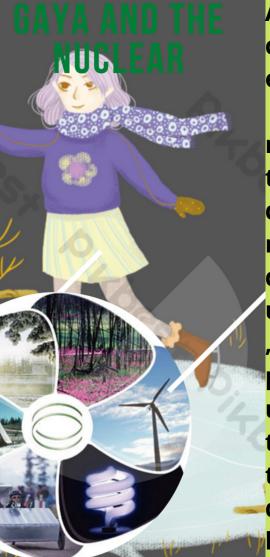

### GAYA AND THE NUCLEAR

A long time ago, in the world of contamination the non-renewable energies together formed the nuclear explosion.Luckily,we had Gaya,a monster made of renewable energy.Gaya fought the nuclear.The nuclear used his power to destroy the world, using the nonrenewable energies.However,Gaya destroyed some parts of the nuclear.She used eolic energy with hurricane wind ,she also used the solar energy with powerful solar lightnings and finally, she used the geothermal energy with magma tongues.Gaya tries to eliminate the parts that are left of the nuclear ,but she didn't defeat him.She still needs our help.Let's help the environment !Let's help Gaya!Let's help the World!

### GAYA AND THE NUCLEAR

CEIP CAMPOAZAHAR