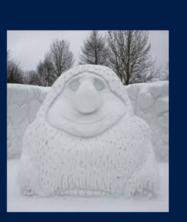

# ENERGY LEGENDS

There, the Giant began to lose its power and, slowly, it started to melt down. Not knowing what was happening to him, he started crying and screaming. The Sun heard his yells and decided to descend from the sky to talk to him:

- Who's disturbing my silence? asked the Sun.
- Please, oh mighty Sun, help me! I'm melting away! cried the Giant
- My energy and my power know no limits! I cannot help but feel sorry for you.

Once the Giant disappeared completely, a fragile and beautiful snowdrop grew from the ground. The solar energy helped the little flower grow and become strong.

#### Read the Sentences and Circle True or False

| 1. The house of the snow  | giant is on easter island  |
|---------------------------|----------------------------|
| True                      | False                      |
| 2.He flees from his home  | in search of love          |
| True                      | False                      |
| 3.Giant started to cry wl | hen he began to lose power |
| True                      | False                      |
| 4.The sun helped the sno  | w giant                    |
| True                      | False                      |
|                           |                            |