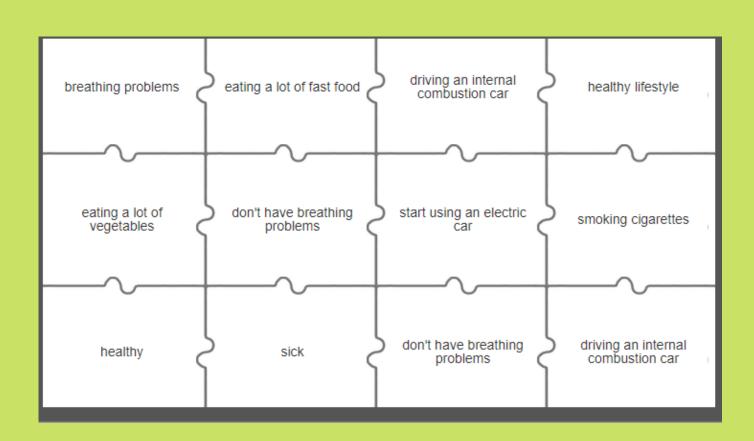

### Solve the puzzle reading the clues

#### ZESPÓŁ SZKÓŁ TECHNICZNYCH I HANDLOWYCH IM

Renewable energy (RE) and carbon footprint (CF) are very close friends. They have known each other since being in kindergarten. It's been a long time. Now they're old people. RE is so healthy, he eats a lot of vegetables, drinks a lot ofwater from his well and he doesn't buy any bottled drinks. He hates plastic packaging. He cares a lot about the planet. He decides to start using an electric car. When he was younger he worked as an ecologist. CF, on the other hand, is not on a good diet. He feels sick and he has breathing problems. When he was 35 he was a smoker, he smoked a pack of cigarettes a day. He worked in a mine. He was burning coal in his fireplace. He's driving an internal combustion car and he's eating a lot of fast food. One day RE and CF decide to meet after 10 years. When RE saw CF, he clutched his head in disbelief and he said to him:

- -As I see, you still haven't decided about starting a healthy life. Do you want me to help you?
- -Don't say anything... I've tried hard so many times. If you would like to help me I'd be grateful!
- -Fine, take this. It's a list of things that you should change. After 2 months CF called the RF and said that he started to follow the advice that his friend gave him and in this way saved his life. As he explained, he even visited a doctor and he warned that he could die from lungs cancer if he doesn't change anything shortly. CF took it seriously. Now he is an example to follow. All's well that ends well.