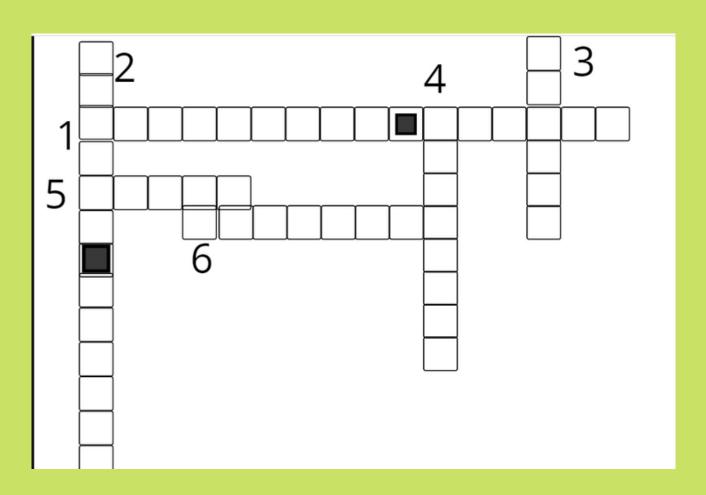

### Solve the puzzle reading the clues

#### Horizontal:

- 1.This energy never ending.
- 5. Put a paper in a vase for choose an anyone.
  - 6. See something light.

#### Vertical:

- 2. Friend of renewable energy.
- 3. How did the candidates work?
  - 4. It is a group of peoples