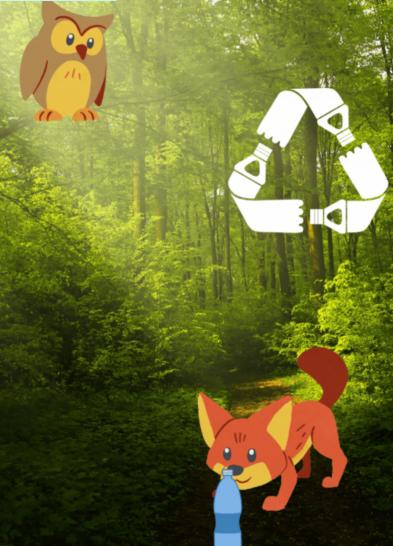

# RECYCLING IN THE FOREST

KAYAPINAR BILSEM

The fox walks in the forest. It tripped and fell to the ground during walking. It stood up. It looked about what think on the ground. It doesn't know what it is. It is transparent and oval. It decided to take this thing to Wise Owl On her way to the wise owl's house, it met reindeer.

Fox: Hi, reindeer. Look what got my foot stuck on the way here. I am going to Wise Owl's house to learn what is this.

Reindeer:Hi fox. what an interesting thing.Do you want come with me?

They set off. They hear a scream when they are near the river. The scream is from carp.

- Help me!

They save carp. The thing entangling the carp is also transparent, but unlike the thing entangling the fox's feet.

- Thank you friends.
- We go to Warm Owl for understand what they are. Come with us.

They arrived at Wise Owl's house.

Wise Owl: It is a bottle and it is a pochette. people should throw them in recycling bins. Otherwise, these wastes will poison the soil and harm living things.

They cleaned the jungle and the forest became clean again.