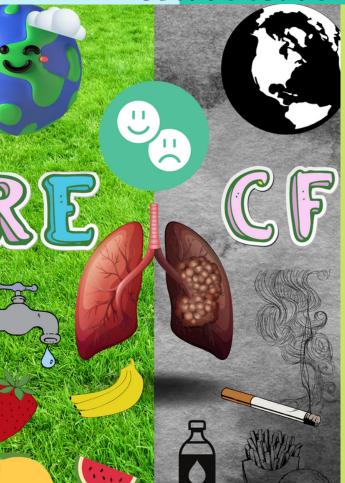

# ZOFIA KOTAS RE & CF SYEARS LATER eTwin

#### ZESPÓŁ SZKÓŁ TECHNICZNYCH I HANDLOWYCH IM

Renewable energy (RE) and carbon footprint (CF) are very close friends. They have known each other since being in kindergarten. It's been a long time. Now they're old people. RE is so healthy, he eats a lot of vegetables, drinks a lot ofwater from his well and he doesn't buy any bottled drinks. He hates plastic packaging. He cares a lot about the planet. He decides to start using an electric car. When he was younger he worked as an ecologist. CF, on the other hand, is not on a good diet. He feels sick and he has breathing problems. When he was 35 he was a smoker, he smoked a pack of cigarettes a day. He worked in a mine. He was burning coal in his fireplace. He's driving an internal combustion car and he's eating a lot of fast food. One day RE and CF decide to meet after 10 years. When RE saw CF, he clutched his head in disbelief and he said to him:

- -As I see, you still haven't decided about starting a healthy life. Do you want me to help you?
- -Don't say anything... I've tried hard so many times. If you would like to help me I'd be grateful!
- -Fine, take this. It's a list of things that you should change. After 2 months CF called the RF and said that he started to follow the advice that his friend gave him and in this way saved his life. As he explained, he even visited a doctor and he warned that he could die from lungs cancer if he doesn't change anything shortly. CF took it seriously. Now he is an example to follow. All's well that ends well.

So remember that helping our planet and living a healthy lifestyle, can save you and others.