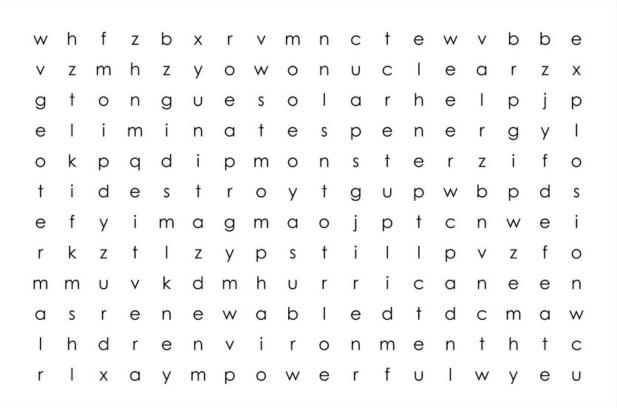

#### Gaya and The Nuclear

Find the following words in the puzzle. Words are hidden  $\rightarrow \Psi$  and  $\checkmark$  .

defeat destroy eliminate energy environment explosion geotermal help hurricane magma monster nuclear

powerful renewable solar still tongues