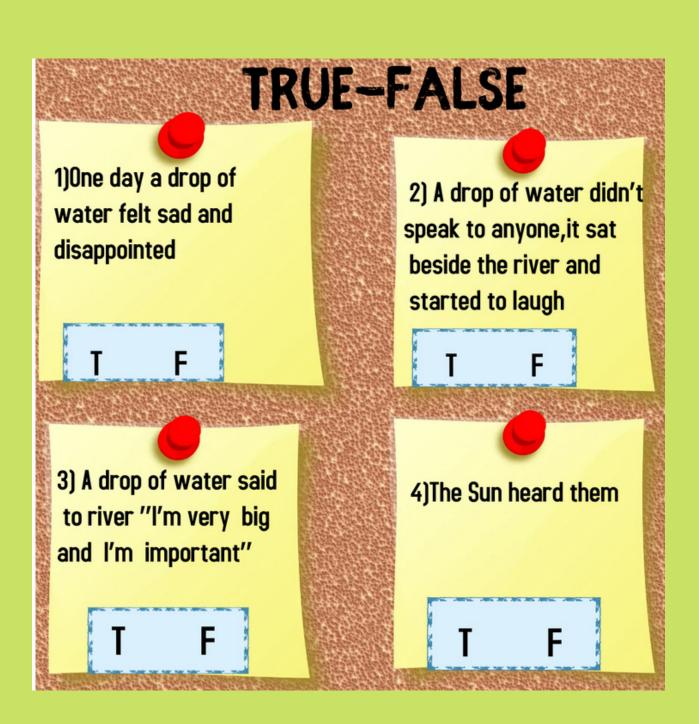

# WATER DROP

#### SUMAYYA SECONDARY SCHOOL FOR GIRLS

One day a drop of water felt sad and disappointed, it walked in forest and it didn't speak to any one ,it sat beside the river and started to cry ,the river heard it and asked her why you are crying she answered I don't have any a value in this life Im very smallIm not important. The River laughed and said youre very important? who said that you dont know your value for all creatures.The Drop said what do say you are joking. The Sun heard them and said I will tell you my dear.Don't feel sad although you are small but you are very important the River said we will take you in a small trip and show you you value. The River carried it with other Drops and said you are living here with your sisters the Sun said and I every one in this universe couldn't live without you animals need yourg be a live ,human also need you, they used you for drink and you are very important to generate electricity they took it for rhe begining of the river and showed it the the Vansyou steam is very important also ,the Drop felt happy the Sun told it you are great . dear be prou<mark>d of yourself</mark>