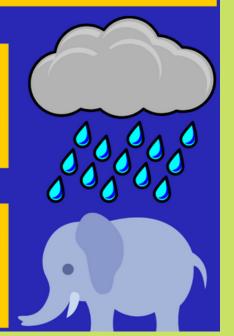

# ELEPHANT AND RAIN SPIRITED TWINNING

#### DWUJĘZYCZNA PRYWATNA SZKOŁA

**Elephant and rain spirit were in** constant dispute together. The elephant, proud and boastful, claimed to be the more powerful. The Rain Spirit cried out, "How can you claim to be more powerful than me, if it is I who feeds you!" But the elephant replied, "You don't feed me. I find my food itself." As a result, the rain became angry, became dark gray and thundered, "If I leave, you will die," and disappeared. And for a long period of time there was no rain. The elephant begged and threatened, cried out for help, but the rain did not want to come. After a few months, a total drought came.Finally,the elephant realized his mistake and asked the rain spirit for rain. When the rain saw that all the animals had learned the lesson, He felt sorry for the thirsty earth. He shook himself and a Cloudburst fell and the rivers and

depressions filled up again.