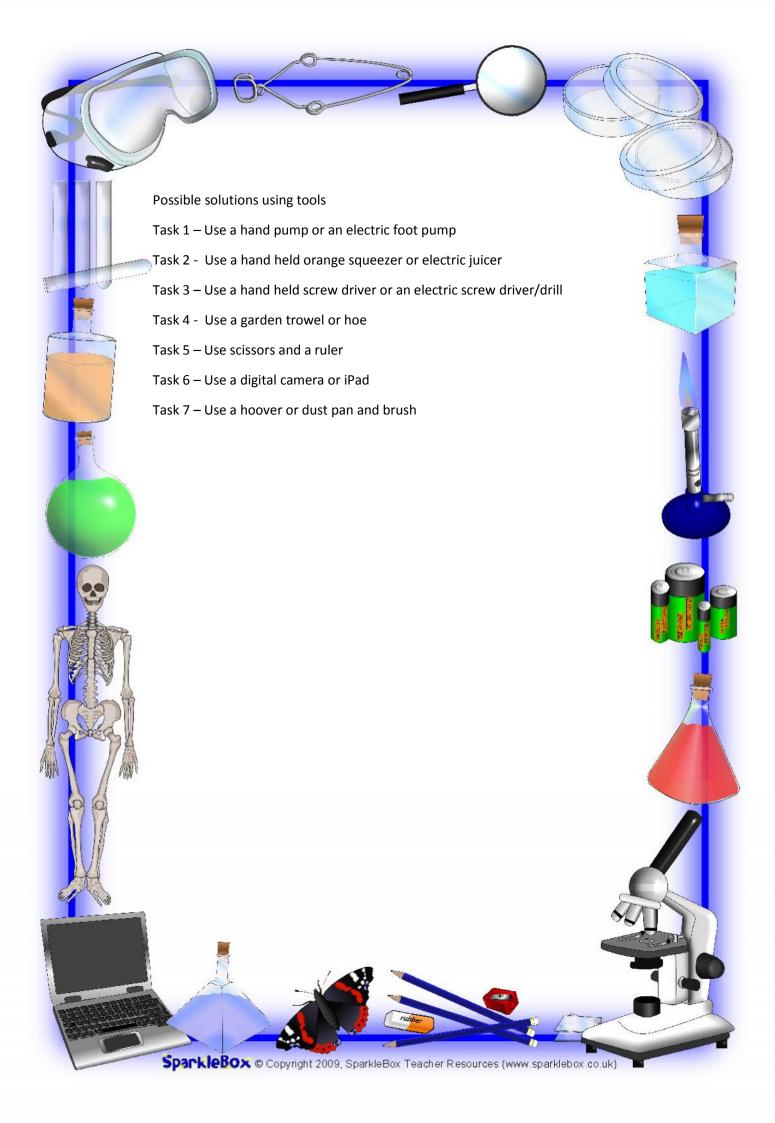

| Now when you are done look at the outcome. |   |
|--------------------------------------------|---|
| Which is the tool most used                |   |
| Which was not used at all                  | - |
| What did you do instead                    |   |
|                                            |   |
|                                            |   |
|                                            |   |