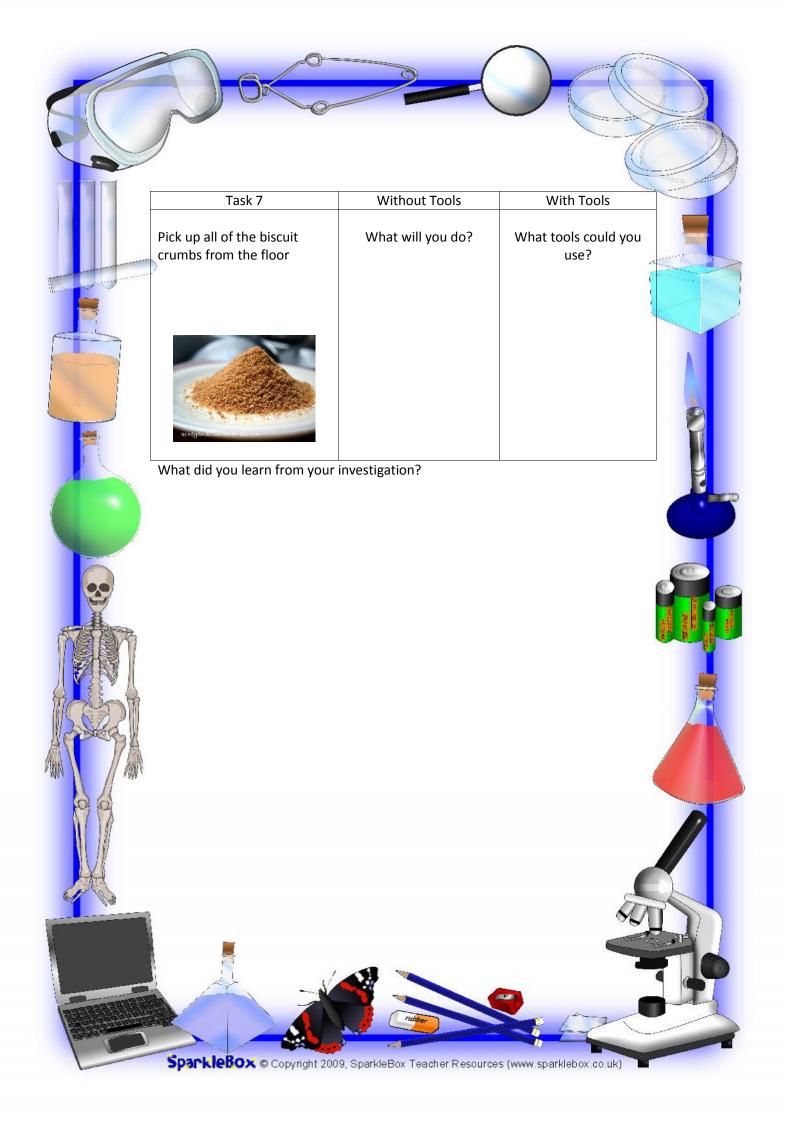

#### Good!

What you need to do is to have an eye on you family members!

How many times do your family use a kitchen knife? 6 times om Monday, 2 times on Tuesday and..... you register a **I** for each time.

## **IN** I for Monday

### **II** for Tuesday

And carry on for a week.

If you do not use some of the tools at all, good for you because ..

In the last page, you can write which of the tools or machines you do not have or use And what you do instead.

| Now when you are done look at the outcome. |   |
|--------------------------------------------|---|
| Which is the tool most used                |   |
| Which was not used at all                  | - |
| What did you do instead                    |   |
|                                            |   |
|                                            |   |
|                                            |   |