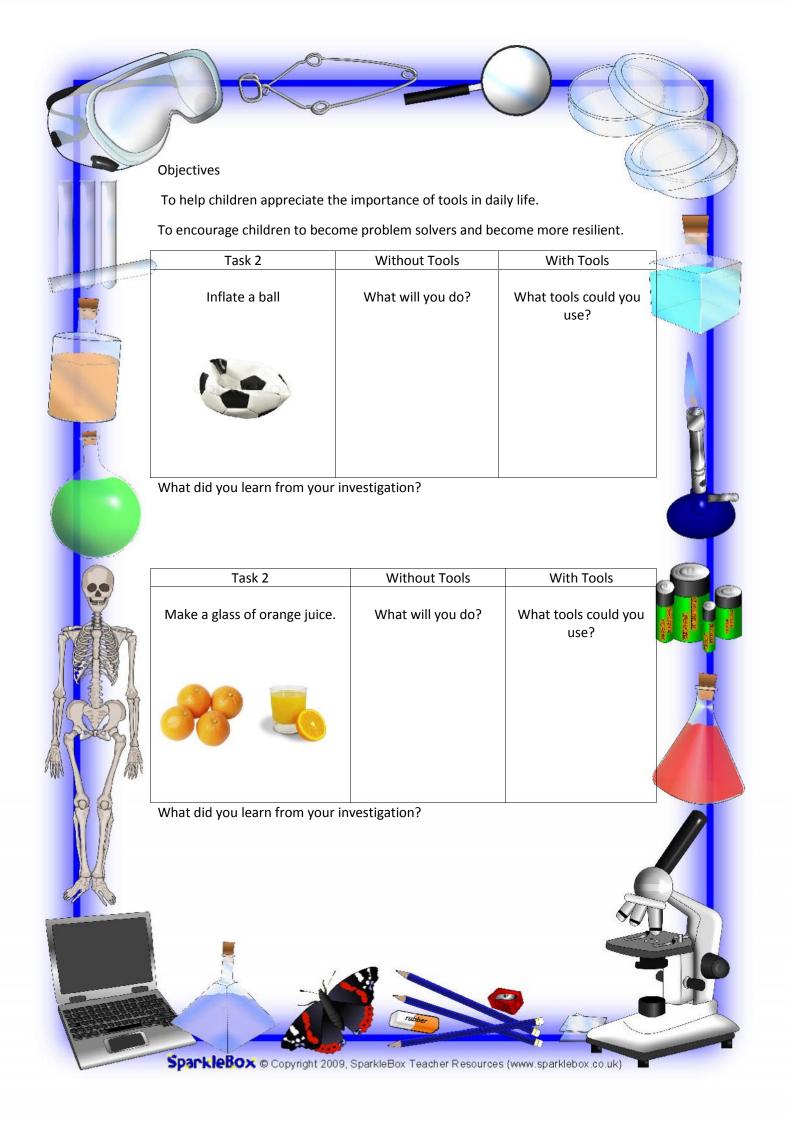

#### Good!

What you need to do is to have an eye on you family members!

How many times do your family use a kitchen knife? 6 times om Monday, 2 times on Tuesday and..... you register a **I** for each time.

## **IN** I for Monday

### **II** for Tuesday

And carry on for a week.

If you do not use some of the tools at all, good for you because ..

In the last page, you can write which of the tools or machines you do not have or use And what you do instead.