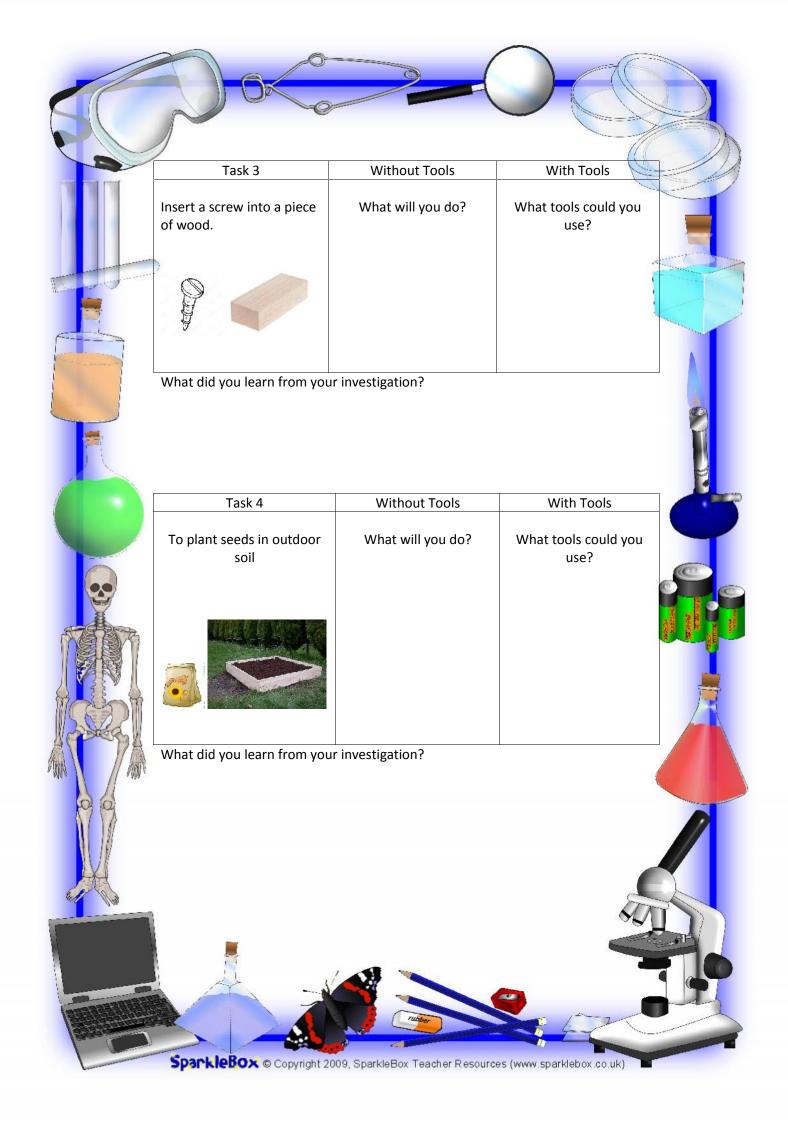

#### Good!

What you need to do is to have an eye on you family members!

How many times do your family use a kitchen knife? 6 times om Monday, 2 times on Tuesday and..... you register a **I** for each time.

## **IN** I for Monday

### **II** for Tuesday

And carry on for a week.

If you do not use some of the tools at all, good for you because ..

In the last page, you can write which of the tools or machines you do not have or use And what you do instead.