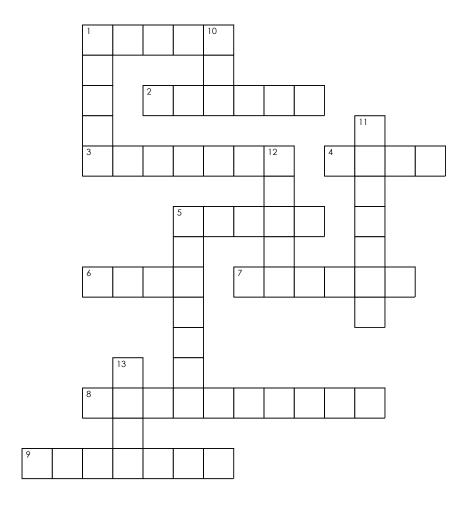

### LIGHT SHADOWS THE SHADOW THEATRE

#### Across: →

- 1. We turn them on late in the evening.
- **2.** The sun sets in the evening.
- **3.** The Shadow ... is popular in Greece.
- 4. You can't see when it is ...
- **5.** They are a lot and very bright.
- 6. It comes out at night.
- 7. It follows you at daytime.
- 8. You can see yourself in the water of the r
- 9. The sun rises early in the morning.

#### Down: <sup>↓</sup>

- 1. The sun gives ... to the Earth.
- 5. It tells the time and you find it in parks
- 10. It gives light to our planet.
- 11. You can see it after the rain.
- 12. We live on this planet.
- 13. It is big and we call it the Great ...