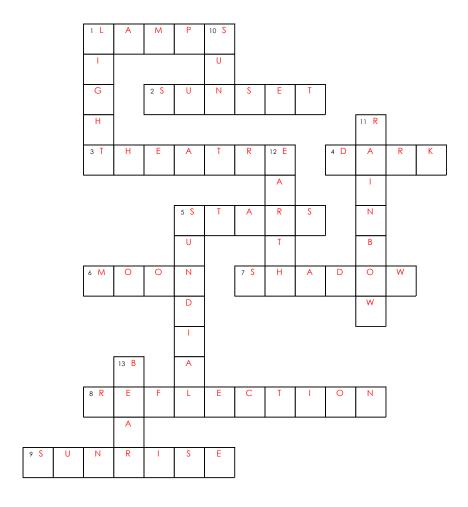

### SOLUTION

#### Across: →

- 1. We turn them on late in the evening.
- 2. The sun sets in the evening.
- **3.** The Shadow ... is popular in Greece.
- 4. You can't see when it is ...
- **5.** They are a lot and very bright.
- 6. It comes out at night.
- 7. It follows you at daytime.
- 8. You can see yourself in the water of the r
- 9. The sun rises early in the morning.

#### Down: <sup>↓</sup>

- 1. The sun gives ... to the Earth.
- 5. It tells the time and you find it in parks
- 10. It gives light to our planet.
- 11. You can see it after the rain.
- 12. We live on this planet.
- 13. It is big and we call it the Great ...