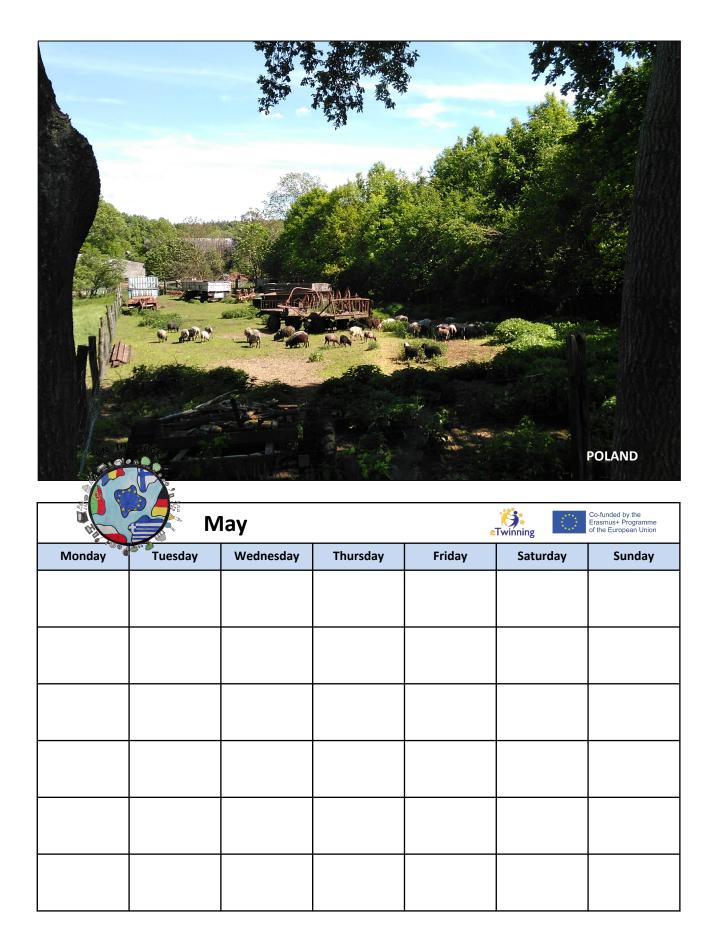

|-----------|----------|--------|----------|----------------------------------------------|
| Monday | Wednesday | Thursday | Friday | Saturday | Sunday                                       |
|        |           |          |        |          |                                              |
|        |           |          |        |          |                                              |
|        |           |          |        |          |                                              |
|        |           |          |        |          |                                              |
|        |           |          |        |          |                                              |
|        |           |          |        |          |                                              |



| ON TH  |         |           |          |        |          | FINLAND                                                         |
|--------|---------|-----------|----------|--------|----------|-----------------------------------------------------------------|
|        |         | ine       |          |        | Twinning | Co-funded by the<br>Erasmus+ Programme<br>of the European Union |
| Monday | Tuesday | Wednesday | Thursday | Friday | Saturday | Sunday                                                          |
|        |         |           |          |        |          |                                                                 |
|        |         |           |          |        |          |                                                                 |
|        |