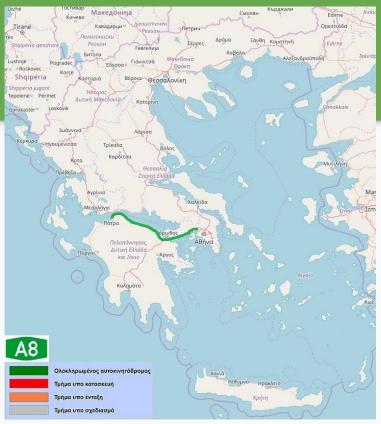

# Maps

Olympia Odos is located in Peloponnese. It pases the greek prefecture of Achaea, Corithn, Attica and in the future Ellis and Messina. It also passes the states of Attica, Peloponnese and Western Greece.