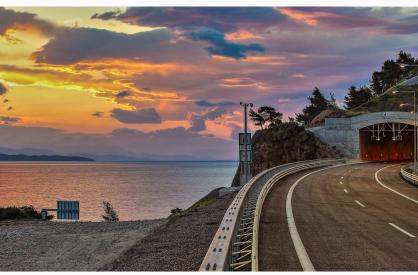

# **Wonderful Constructions**

- Tunnel "Panagopoula"
- Tunnels in mountainous region "Kakia Skala"
- Rion's junction, one of the most complicated in Europe
- Bridge over Corinth canal
- Rion Antirion Bridge (nearby junction)