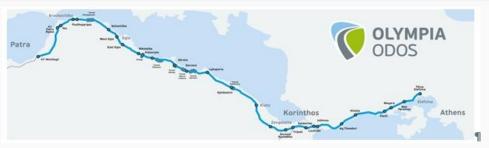

# What is Olympia odos?

Olympia odos is the name given to the Greek motorway 8 (A8). It is one of the most important roads in Greece since it connects Athens, the capital, with our city Patras, the third biggest city. It also passes Corinth and Kiato. It is part of European route 94 and 65.

# Maps

Olympia Odos is located in Peloponnese. It pases the greek prefecture of Achaea, Corithn, Attica and in the future Ellis and Messina. It also passes the states of Attica, Peloponnese and Western Greece.