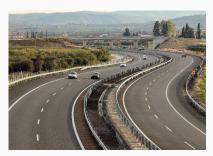

#### What is Olympia odos?

Olympia odos is a brand new and modern motorway that replaced the old national road 8a which was really dangerous and there were usually a lot of accidents. With the new road the route Athens-Patras became safest and got decreased by two hours.