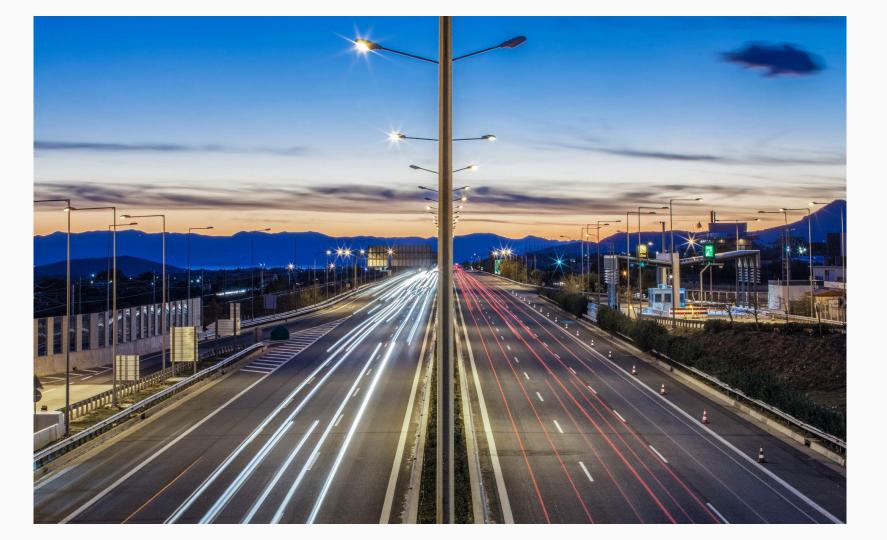

away from Patras. It will also pass from Pyrgos and Olympia.



^ Ancient Olympia



^ Kalamata





# **Wonderful Constructions**

- Tunnel "Panagopoula"
- Tunnels in mountainous region "Kakia Skala"
- Rion's junction, one of the most complicated in Europe
- Bridge over Corinth canal
- Rion Antirion Bridge (nearby junction)

#### Wonderful Constructions



Tunnel in Kakia Skala > < Olympia Odos in Corinth Canal



#### **Wonderful Constructions**



< Rion-Antirion bridge

Major Junction of Rio, built in 2018 >

# Maps



Olympia Odos is located in Peloponnese. It pases the greek prefecture of Achaea, Corithn, Attica and in the future Ellis and Messina. It also passes the states of Attica, Peloponnese and Western Greece.



# Photos

>

Olympia odos near our school in Rio's Junction.









# **Credits for Photos**

- wikipedia.org
- olympiaodos.gr

# Thanks for your Attention!

Made by Nick Ch. and Christos V.