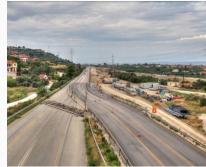

#### **Wonderful Constructions**

< Rion-Antirion bridge

Major Junction of Rio, built in 2018 >