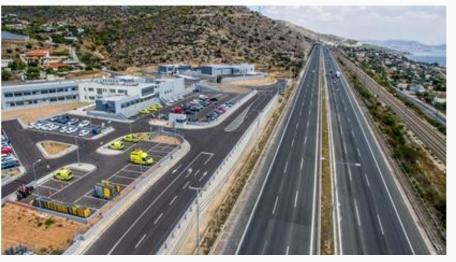

#### **Wonderful Constructions**

< Rion-Antirion bridge

Major Junction of Rio, built in 2018 >