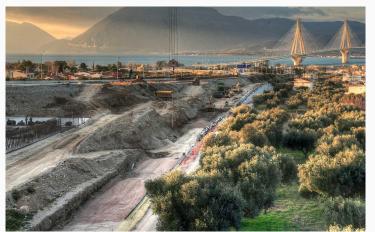

#### **Wonderful Constructions**

< Rion-Antirion bridge

Major Junction of Rio, built in 2018 >