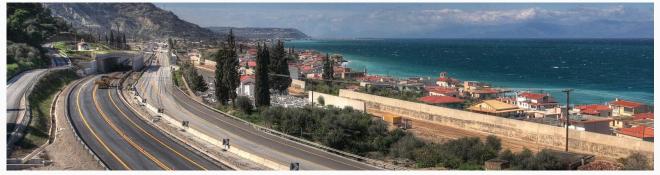

the old national road 8a which was really dangerous and there were usually a lot of accidents. With the new road the route Athens-Patras became safest and got decreased by two hours.



^ New road



^ Old road

### Construction

Olympia odos was constructed from 2008 till last year. When it was under construction it was "the largest and most challenging project currently undertaken in Greece, and one of the most complex ones in Europe". Indeed it was really difficult to have a safe motorway in such a mountainous area. That's why it has a lot of tunnels and bridges. Another problem was that at the same time that the road was under construction, vehicles were **using** the road. And we shouldn't forget that archeological findings stopped the project really often.

#### Construction











### **Future**

In a few years olympia odos will get extended to kalamata in the south 250 km away from Patras. It will also pass from Pyrgos and Olympia.



^ Ancient Olympia



^ Kalamata





# **Wonderful Constructions**

- Tunnel "Panagopoula"
- Tunnels in mountainous region "Kakia Skala"
- Rion's junction, one of the most complicated in Europe
- Bridge over Corinth canal
- Rion Antirion Bridge (nearby junction)

#### Wonderful Constructions



Tunnel in Kakia Skala > < Olympia Odos in Corinth Canal



#### **Wonderful Constructions**



< Rion-Antirion bridge

Major Junction of Rio, built in 2018 >

# Maps



Olympia Odos is located in Peloponnese. It pases the greek prefecture of Achaea, Corithn, Attica and in the future Ellis and Messina. It also passes the states of Attica, Pe