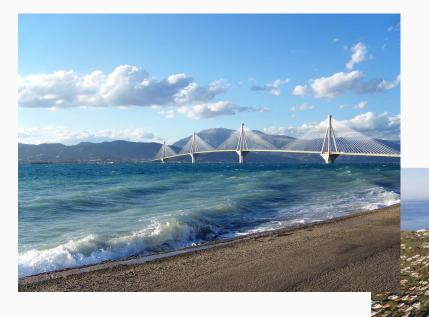

#### **Wonderful Constructions**

< Rion-Antirion bridge

Major Junction of Rio, built in 2018 >