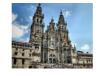

# SANTIAGO DE COMPOSTELA

Where do Christian pilgrimage roads represented with a shell?

- La Coruña
- Apostle
- Pilgrims